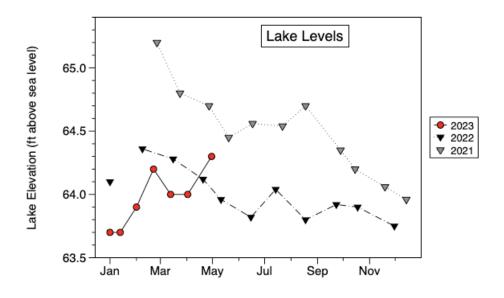

## 1. Rainfall and Lake Levels

There were three good rain events in April, with the total for the month = 8.5 inches.

Monthly rainfall measured at the Town of White Lake wastewater treatment plant, with the longterm monthly average for Elizabethtown (right column).

The lake level increased 3.6 inches in April.