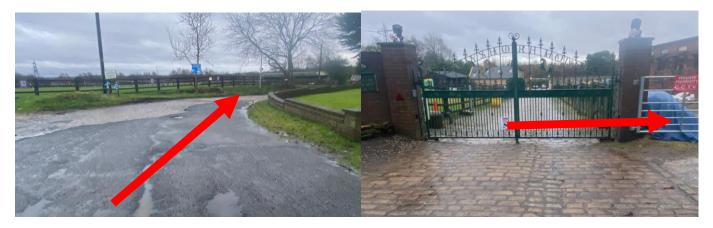

**Directions**: You will leave the main road and head down a cobbled lane with horse fields to your left:

Follow the lane down until you go past number 70 on your right and see these gates in front of you, the lane splits down to the left but you will do an immediate right to park on the yard, please be aware there is often numerous cars parked on the yard, be respectful and do not block the lane or gates.