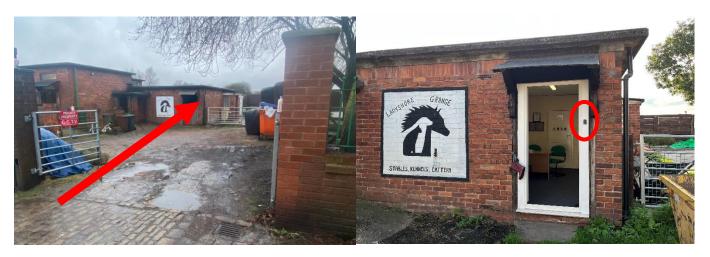

**Directions**: You will leave the main road and head down a cobbled lane with horse fields to your left:

Follow the lane down until you go past number 70 on your right and see these gates in front of you, the lane splits down to the left but you will do an immediate right to park on the yard, please be aware there is often numerous cars parked on the yard, be respectful and do not block the lane or gates.

Please note that staff may be tending to animals so there may be a delay in getting to the door

Any problems please call!