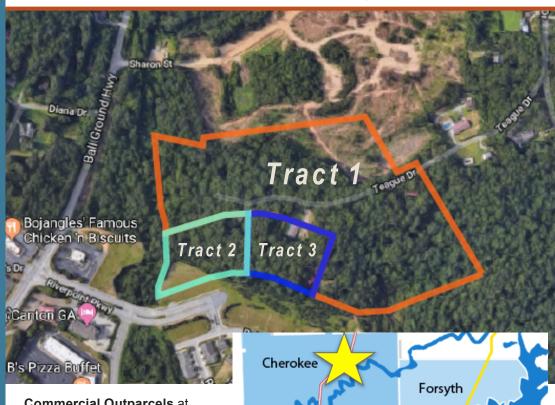

Tract 1 +/-23.66 A c Apartment Site 355 Units \$6,814,080

Tract 2 +/-3.5 AcHotel Site \$1,050,000

Tract 3 +/-2.5 A c Commercial \$750,000

## Outparcel Commerical Sites

For

I-575 Riverstone Parkway

River Point Parkway, Canton, Georgia 30114

Commercial Outparcels at

entrance of Etowah Shoals, a 475 Acre Planned Unit Development of 1,400 homesites and 32 acres of commercial development bordering I-575 and the Etowah River. Tracts can be sold separately or combined. Property sold subject to rezoning, with 75% of property currently zoned commercial and all but 3 acres in center of Apartment Site in City of Canton.