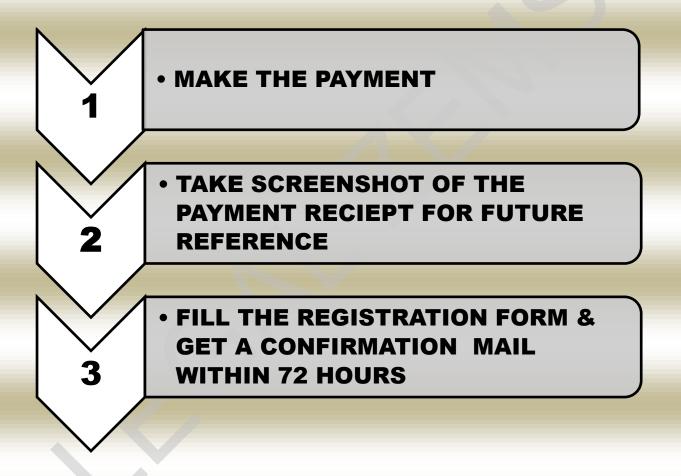

#### HOW TO YOURSELF???

Registration Closes on 04<sup>th</sup> March, 2022 for this Batch.

REGISTER

#### **IMPORTANT GUIDELINES**

Registration fee shall be non-refundable under any circumstances.

For any Query feel free to

whatsapp or call on these

numbers

(8376951009 OR

9315486852)

Certificate shall only be provided when the student will complete the whole duration and accomplish all the activities provided.