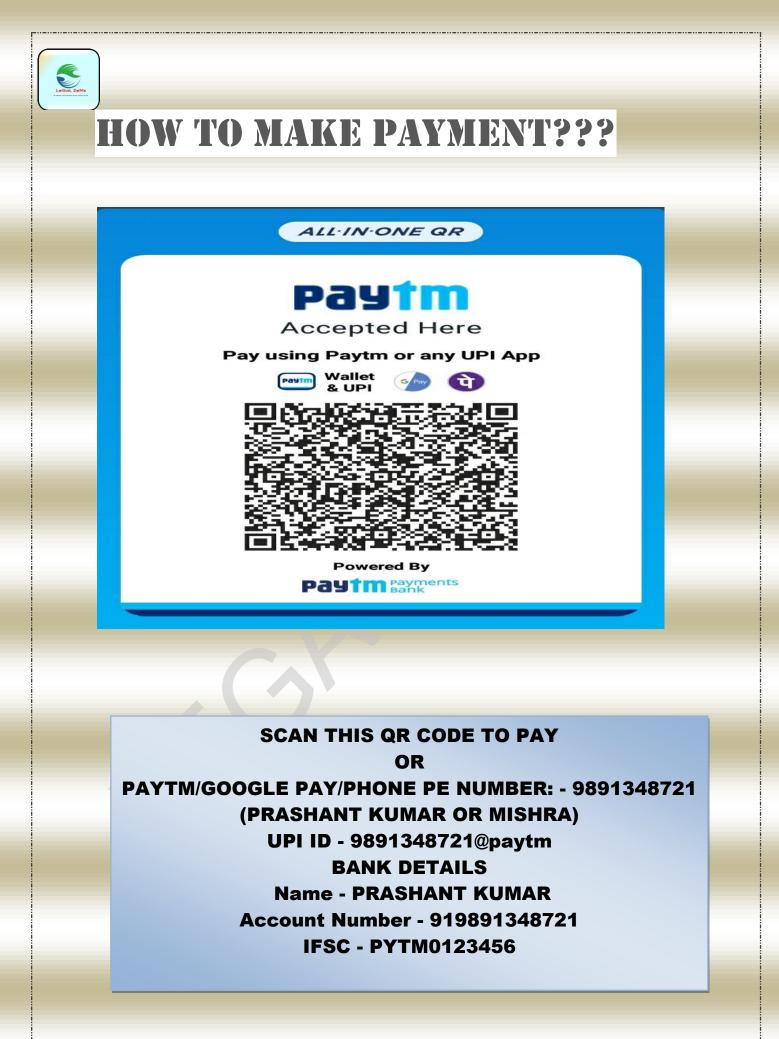

#### HOW TO YOURSELF???

Registration Closes on 04<sup>th</sup> March, 2022 for this Batch.

REGISTER