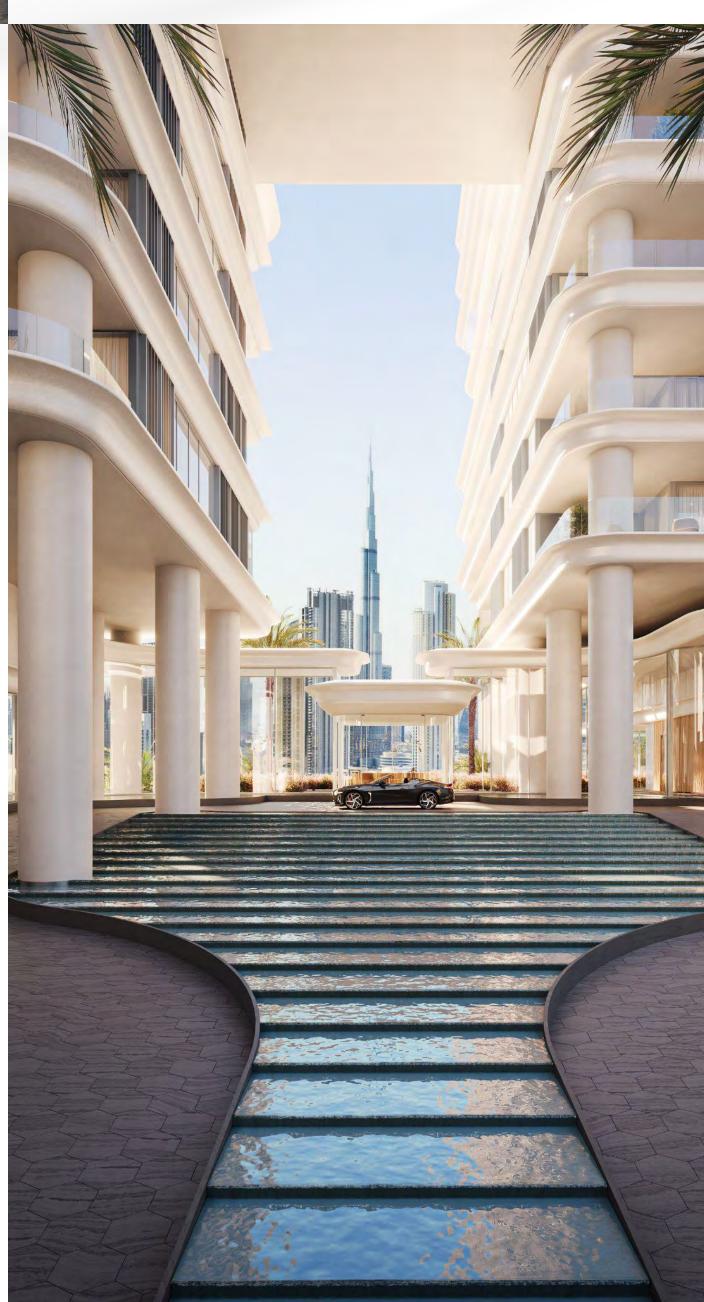

### DUBAI CANAL

Property highlights

- 180-metres tall
- Two connected towers
- 45 Floors
- 92 Residences
- Architecture by Foster + Partners
- Interiors by Gilles & Boissier

- Stunning sky amenity deck
- Dramatic arrival experience
- Managed by
  Dorchester Collection
- Located in Marasi Bay
  - Direct promenade access

# Sky amenities

- Full-floor amenity deck on Level 21 (100-metres high)
- Stunning infinity-edge pool
- Sun decks and lounges
- Double height gym
- Dedicated yoga studio

Podium amenities

- Indoor lap pool & children's pool
- Private spa
- Meeting rooms
- Direct promenade access
- Golf car service to
  VELA and The Lana