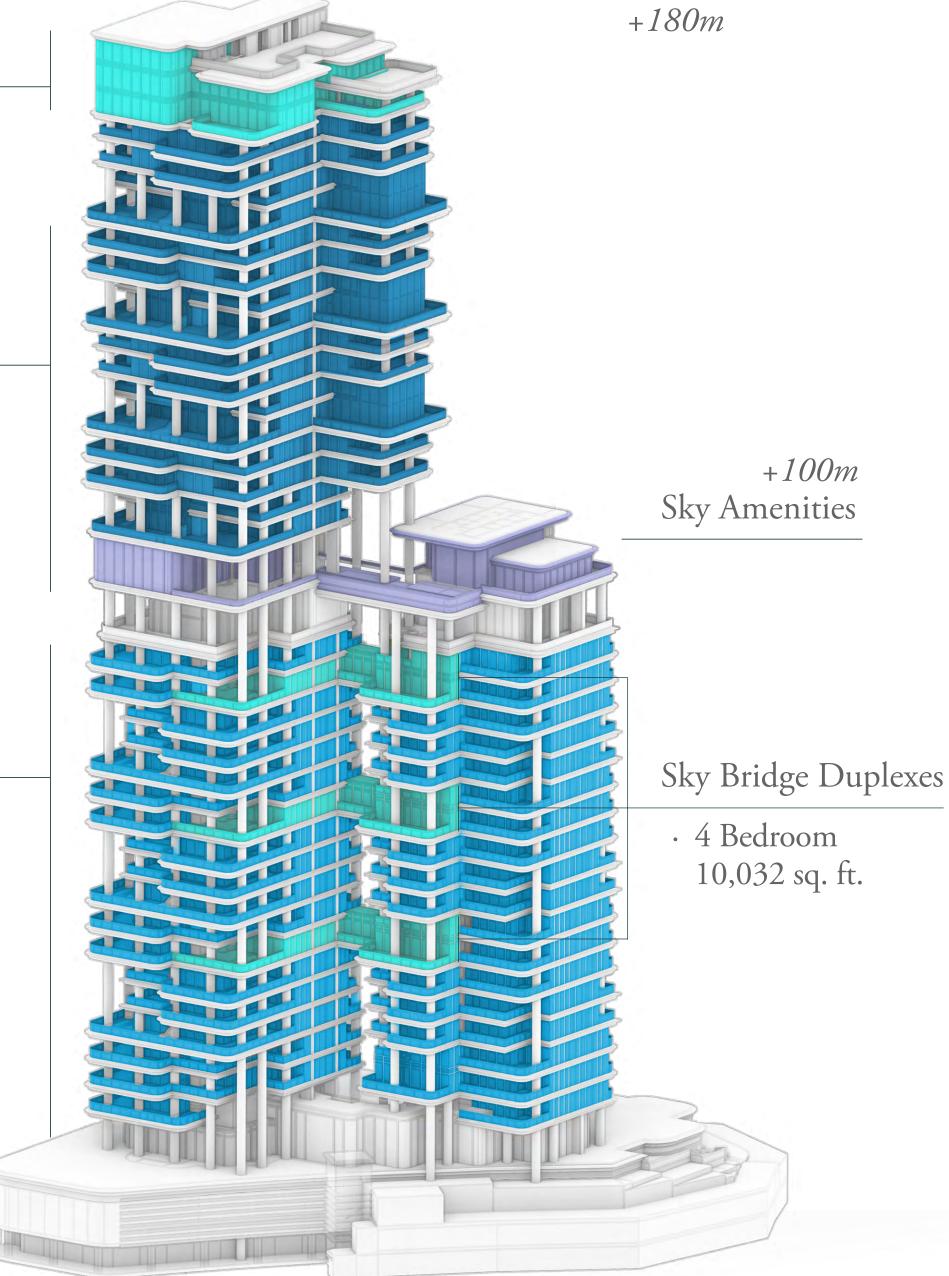

### DUBAI CANAL

Property highlights

- 180-metres tall
- Two connected towers
- 45 Floors
- 92 Residences
- Architecture by Foster + Partners
- Interiors by Gilles & Boissier

- Stunning sky amenity deck
- Dramatic arrival experience
- Managed by
  Dorchester Collection
- Located in Marasi Bay
  - Direct promenade access

# Size range per unit type

Celestial Penthouses

· 4 Bedroom 13,100 to 14,413 sq. ft.

Horizon Residences

- · 4 Bedroom 6,200 to 9,569 sq. ft.
- · 3 bedroom 4,273 sq. ft.

Viento Residences

- · 4 Bedroom 5,403 to 10,032 sq. ft.
- · 3 Bedroom 4,101 to 5,511 sq. ft.
- · 2 Bedroom 2,852 to 5,134 sq. ft.