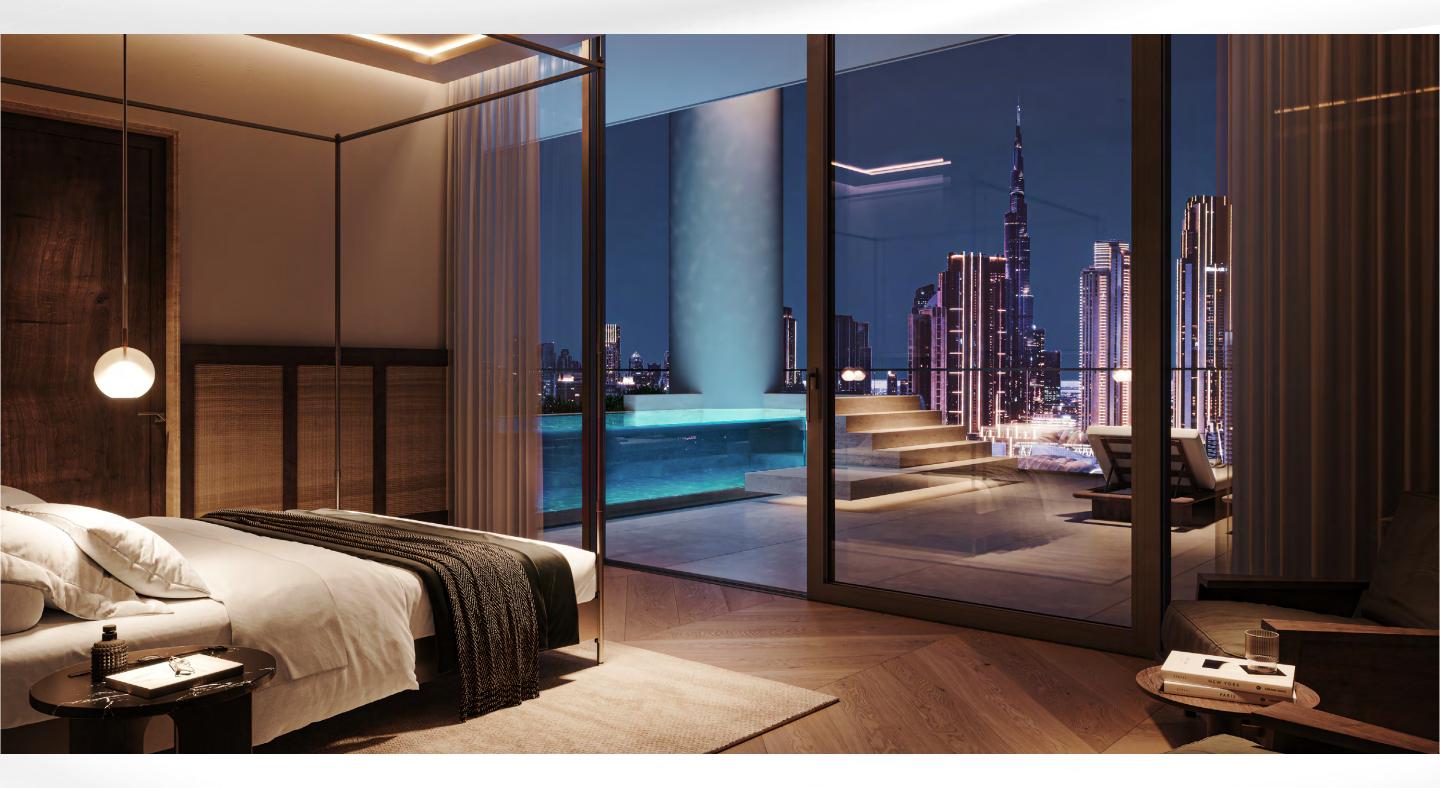

Designed by renowned architectural firm, Foster + Partners, and furnished by Parisian duo, Gilles & Boissier, VELA VIENTO exemplifies the delights of indooroutdoor living in lavish proportions. Landscaped terraces, double-height living and private pools provide spaces to relax, entertain and watch the energizing vistas of Marasi Bay, Burj Khalifa and Downtown Dubai.

# Residence features

Indoor-outdoor living maximised
 Panoramic views of the

- by floor-to-ceiling windows Marasi Marina, Canal,
- Sumptuous landscaped terraces
- Select residences enjoy:
  - Private terrace pools
  - Double-height living areas up to 6 metres
  - Hanging dining rooms