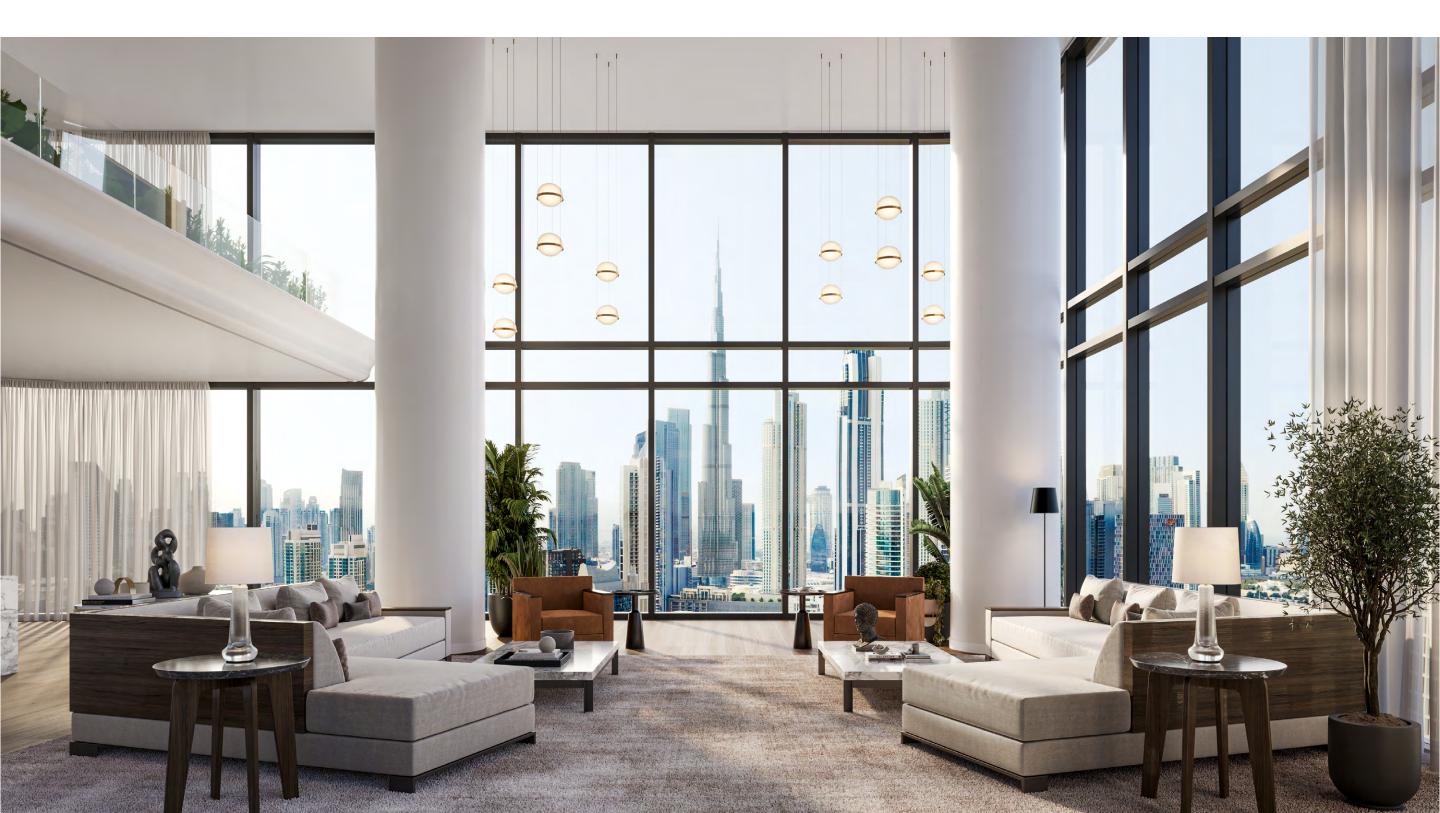

Designed by renowned architectural firm, Foster + Partners, and furnished by Parisian duo, Gilles & Boissier, VELA VIENTO exemplifies the delights of indooroutdoor living in lavish proportions. Landscaped terraces, double-height living and private pools provide spaces to relax, entertain and watch the energizing vistas of Marasi Bay, Burj Khalifa and Downtown Dubai.

# Residence features

Indoor-outdoor living maximised
 Panoramic views of the

- by floor-to-ceiling windows Marasi Marina, Canal,
- Sumptuous landscaped terraces
- Select residences enjoy:
  - Private terrace pools
  - Double-height living areas up to 6 metres
  - Hanging dining rooms

Marasi Marina, Canal, Burj Khalifa and Downtown Dubai.

- Fully-furnished by Gilles & Boissier
- European appliances
- Private lift lobby for each residence