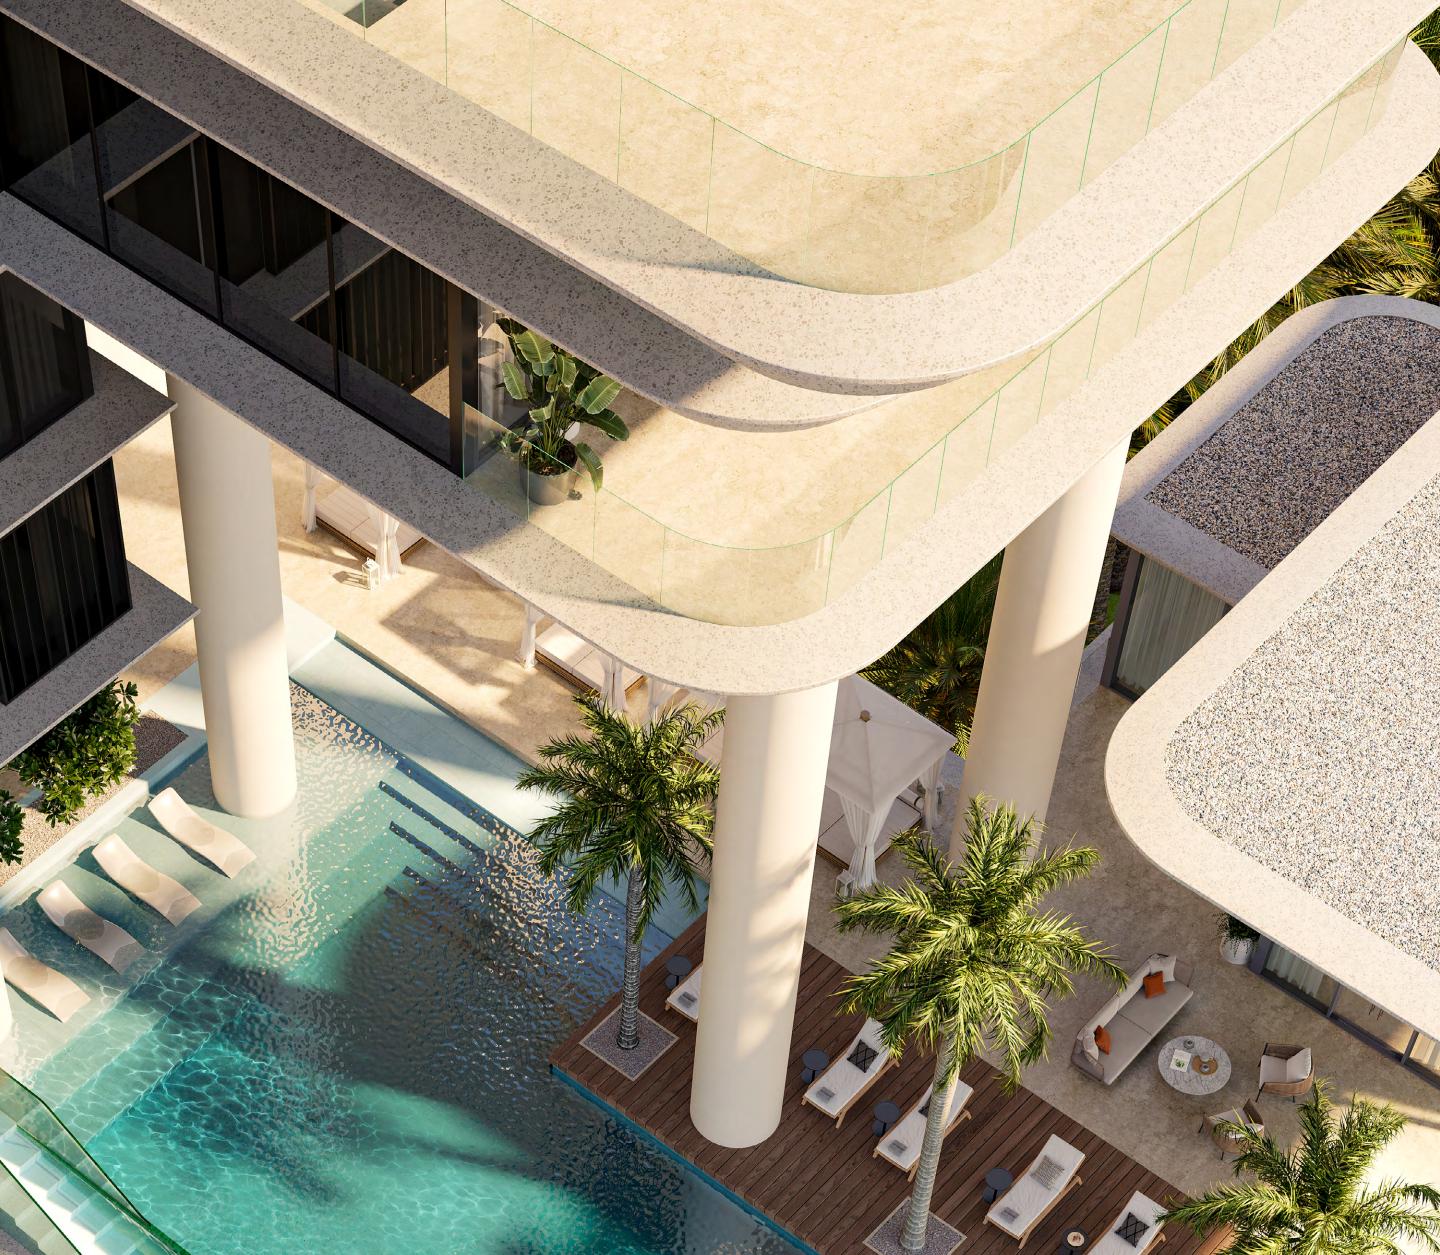

# Residence features

Indoor-outdoor living maximised
 Panoramic views of the

- by floor-to-ceiling windows Marasi Marina, Canal,
- Sumptuous landscaped terraces
- Select residences enjoy:
  - Private terrace pools
  - Double-height living areas up to 6 metres
  - Hanging dining rooms

# Sky amenities

- Full-floor amenity deck on Level 21 (100-metres high)
- Stunning infinity-edge pool
- Sun decks and lounges
- Double height gym
- Dedicated yoga studio

Podium amenities

- Indoor lap pool & children's pool
- Private spa
- Meeting rooms
- Direct promenade access
- Golf car service to
  VELA and The Lana