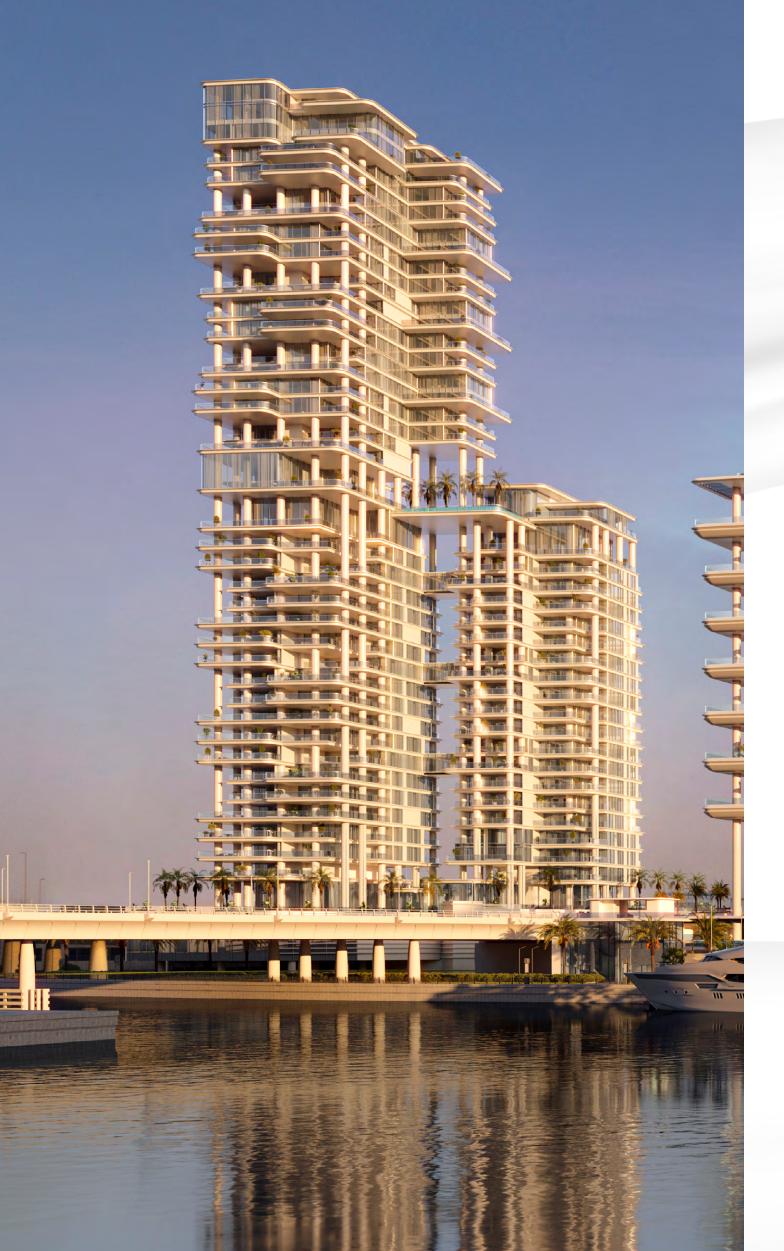

Unveiling the future

At the dawn of OMNIYAT's upcoming, ultra-luxury waterfront destination, VELA VIENTO builds on the uplifting legacy of its sister property, VELA.

Together they frame the gateway to Downtown Dubai drawing the eye towards the future of this evolving city.

### DUBAI CANAL

Property highlights

- 180-metres tall
- Two connected towers
- 45 Floors
- 92 Residences
- Architecture by Foster + Partners
- Interiors by Gilles & Boissier

- Stunning sky amenity deck
- Dramatic arrival experience
- Managed by
  Dorchester Collection
- Located in Marasi Bay
  - Direct promenade access