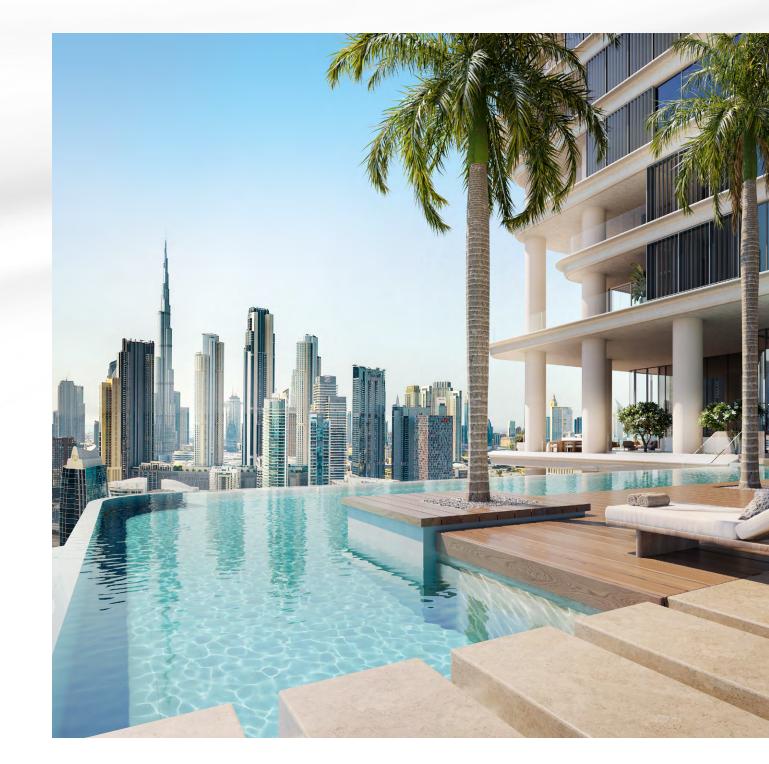

Designed by renowned architectural firm, Foster + Partners, and furnished by Parisian duo, Gilles & Boissier, VELA VIENTO exemplifies the delights of indooroutdoor living in lavish proportions. Landscaped terraces, double-height living and private pools provide spaces to relax, entertain and watch the energizing vistas of Marasi Bay, Burj Khalifa and Downtown Dubai.

# Sky amenities

- Full-floor amenity deck on Level 21 (100-metres high)
- Stunning infinity-edge pool
- Sun decks and lounges
- Double height gym
- Dedicated yoga studio

Podium amenities

- Indoor lap pool & children's pool
- Private spa
- Meeting rooms
- Direct promenade access
- Golf car service to
  VELA and The Lana