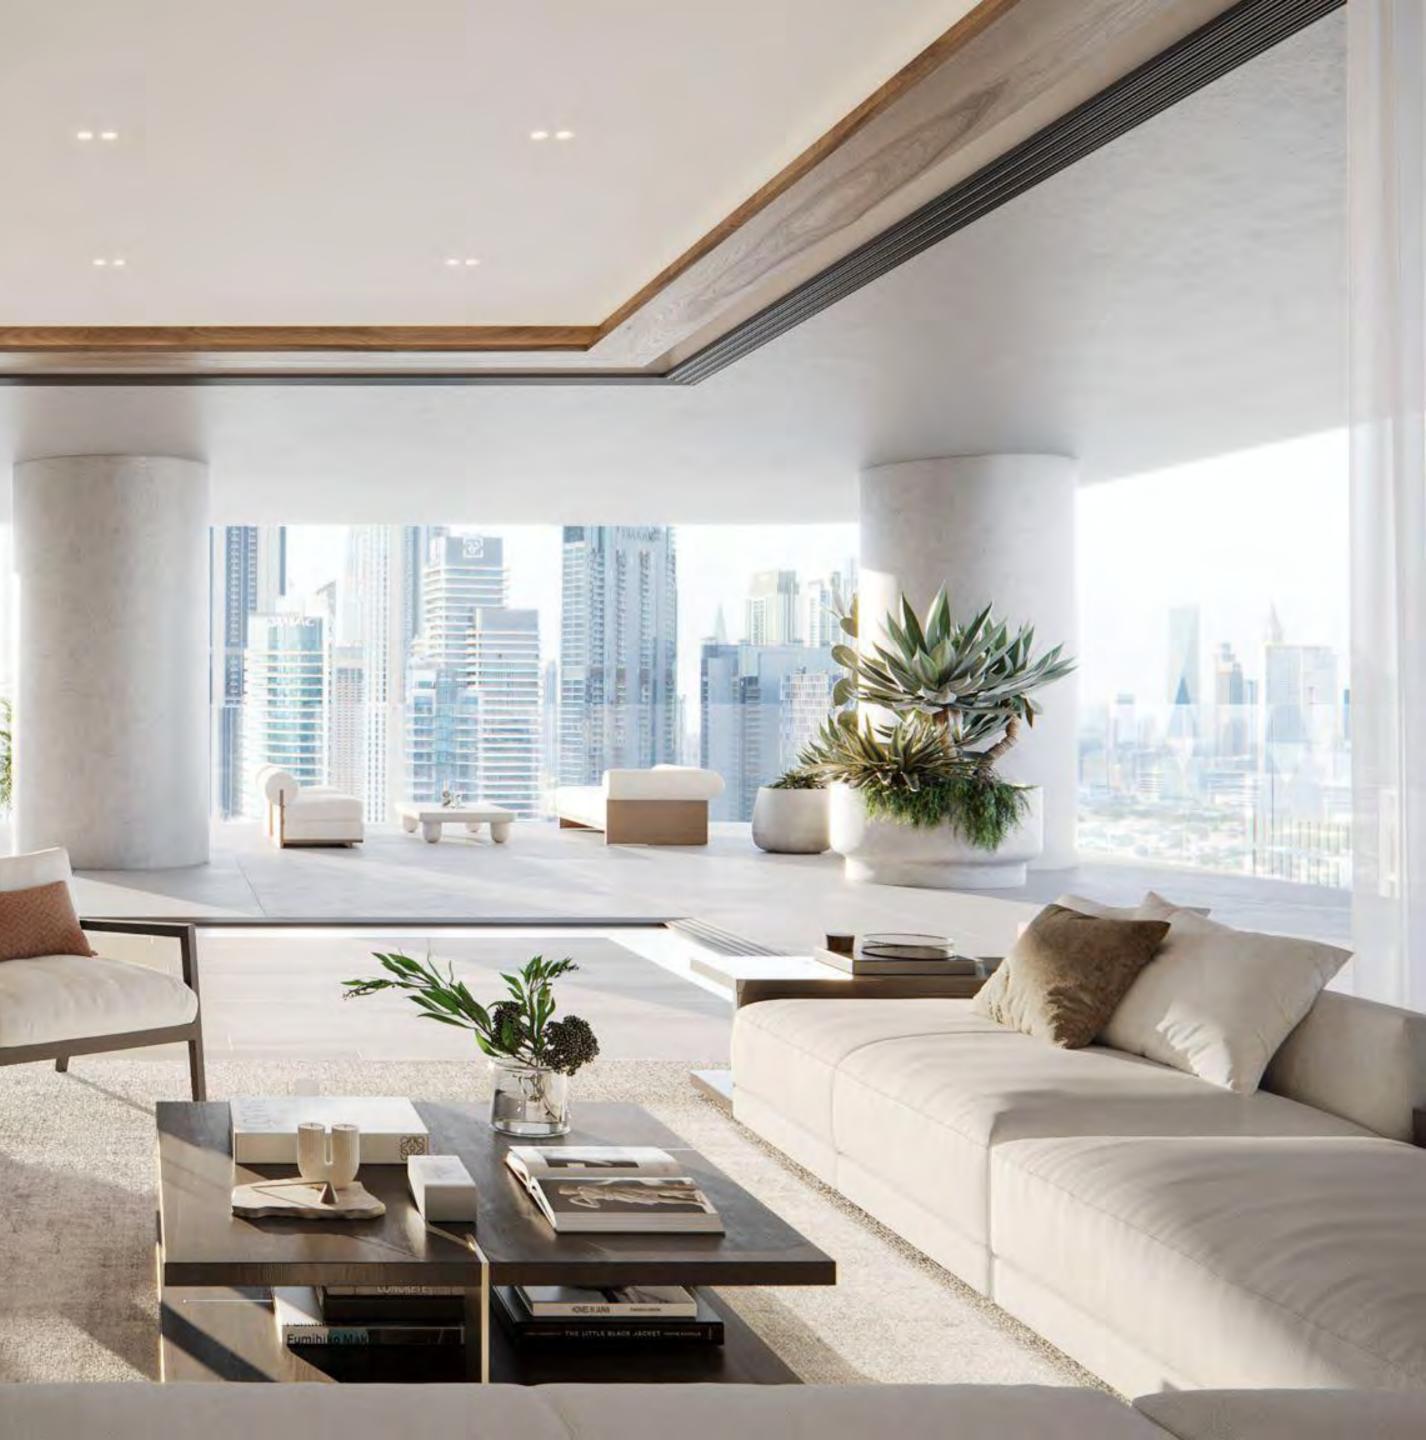

## An alchemy of beauty and possibility

The 92 residences range from two to four-bedroom apartments and are crowned by two extraordinary penthouses.

The residences exemplify the delights of indoor-outdoor living, with select residences boasting private terrace pools and double-height spaces. Generous proportions create an ambiance of vastness, ideal for relaxation, entertainment, and savoring the panoramic views of Marasi Bay, Burj Khalifa and Downtown Dubai.

Ranging from two to four bedrooms, the Viento Residences feature grand terraces, with private pools in select residences.

The 180-degree views of Dubai's panorama connects every moment with the inspiring spirit of the city, from sunrise to sunset.