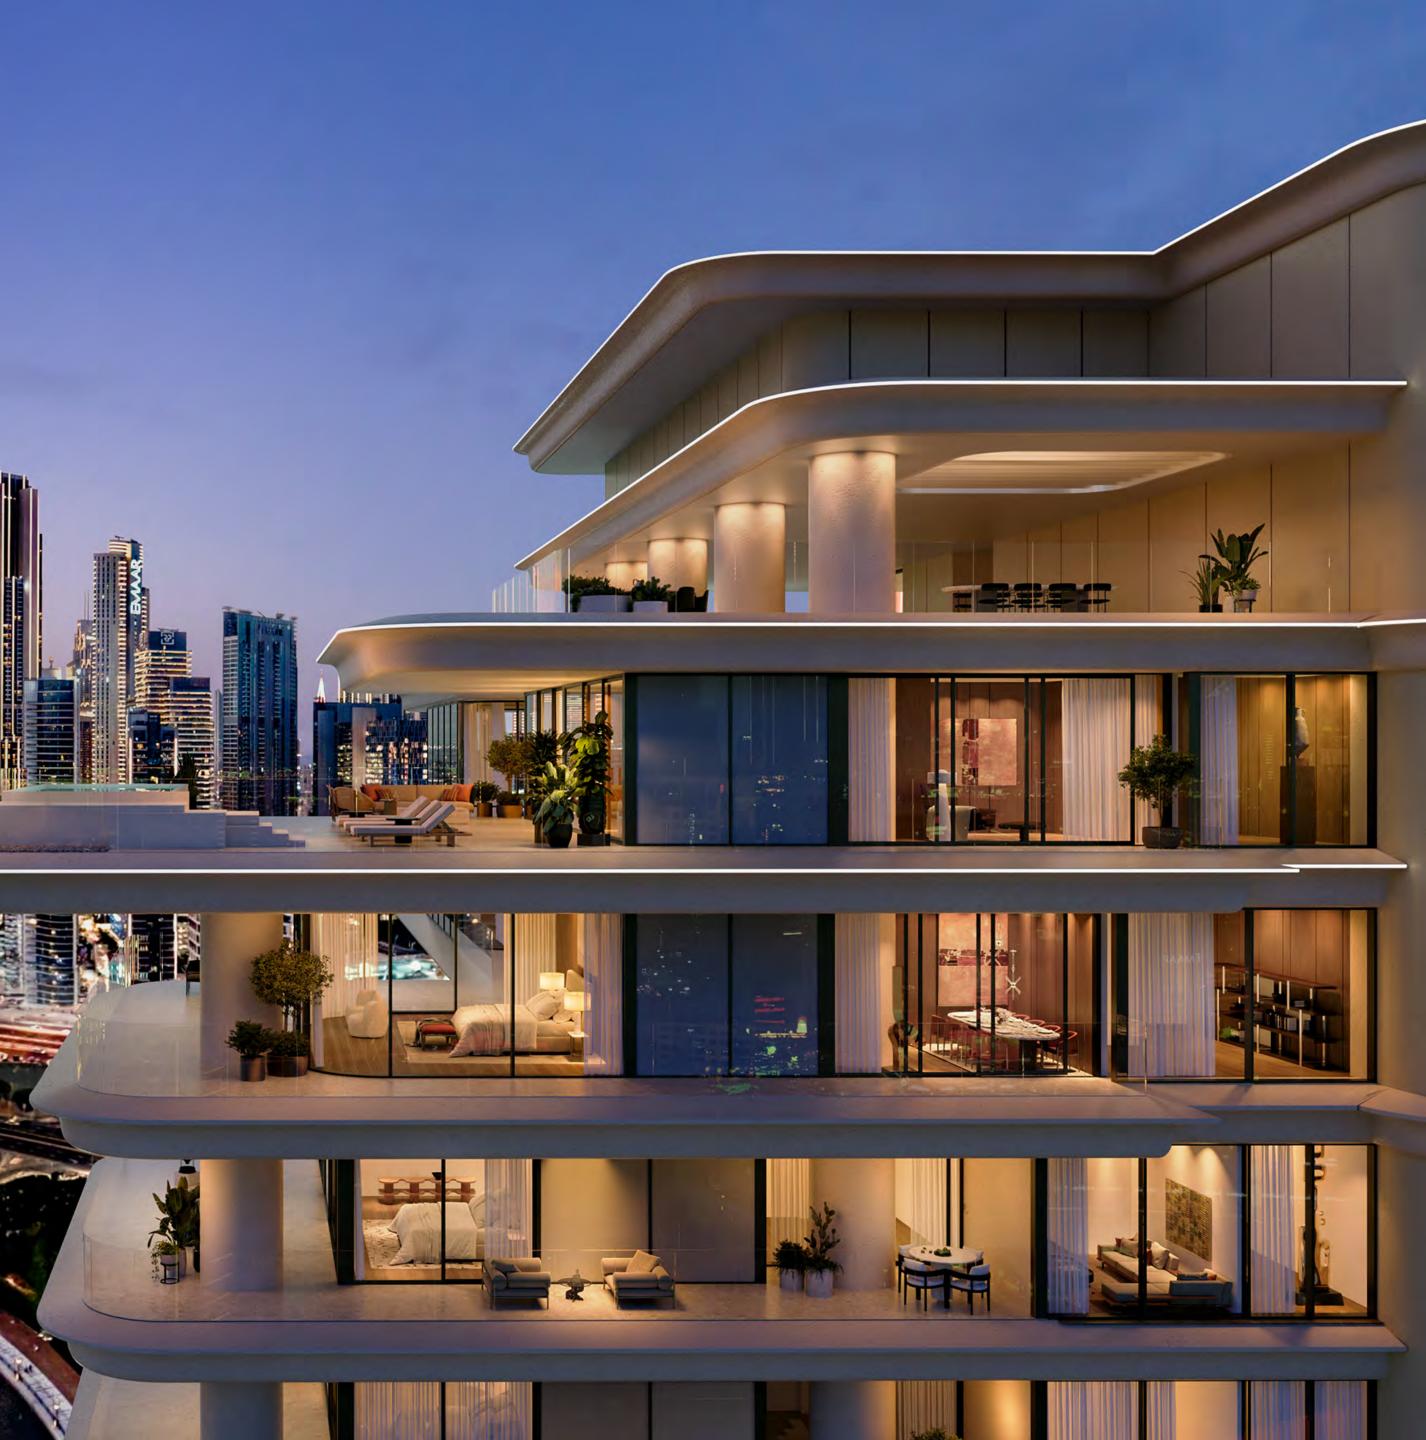

## An alchemy of beauty and possibility

The 92 residences range from two to four-bedroom apartments and are crowned by two extraordinary penthouses.

The residences exemplify the delights of indoor-outdoor living, with select residences boasting private terrace pools and double-height spaces. Generous proportions create an ambiance of vastness, ideal for relaxation, entertainment, and savoring the panoramic views of Marasi Bay, Burj Khalifa and Downtown Dubai.

The spaces and bridges between the towers form `hanging' dining rooms - an outstanding feature of three unique residences that turn a daily experience into a transcendent moment that blurs glass with sky, the earthly with the celestial.

Suspended in the rarefied air, the three 4-bedroom Skybridge Duplexes, each adorned with two private pools, feature a particularly ethereal space that perfectly illuminates the notion of 'living in the sky'. Built in apparent weightlessness, creating the impression of floating between earth and sky, these 'hanging' living/dining rooms remove the boundaries between you and the world beyond. Here, the sky is, indeed, the limit, and the connection to the open air, vast surroundings, and the entire scene of Dubai is felt in every sense.