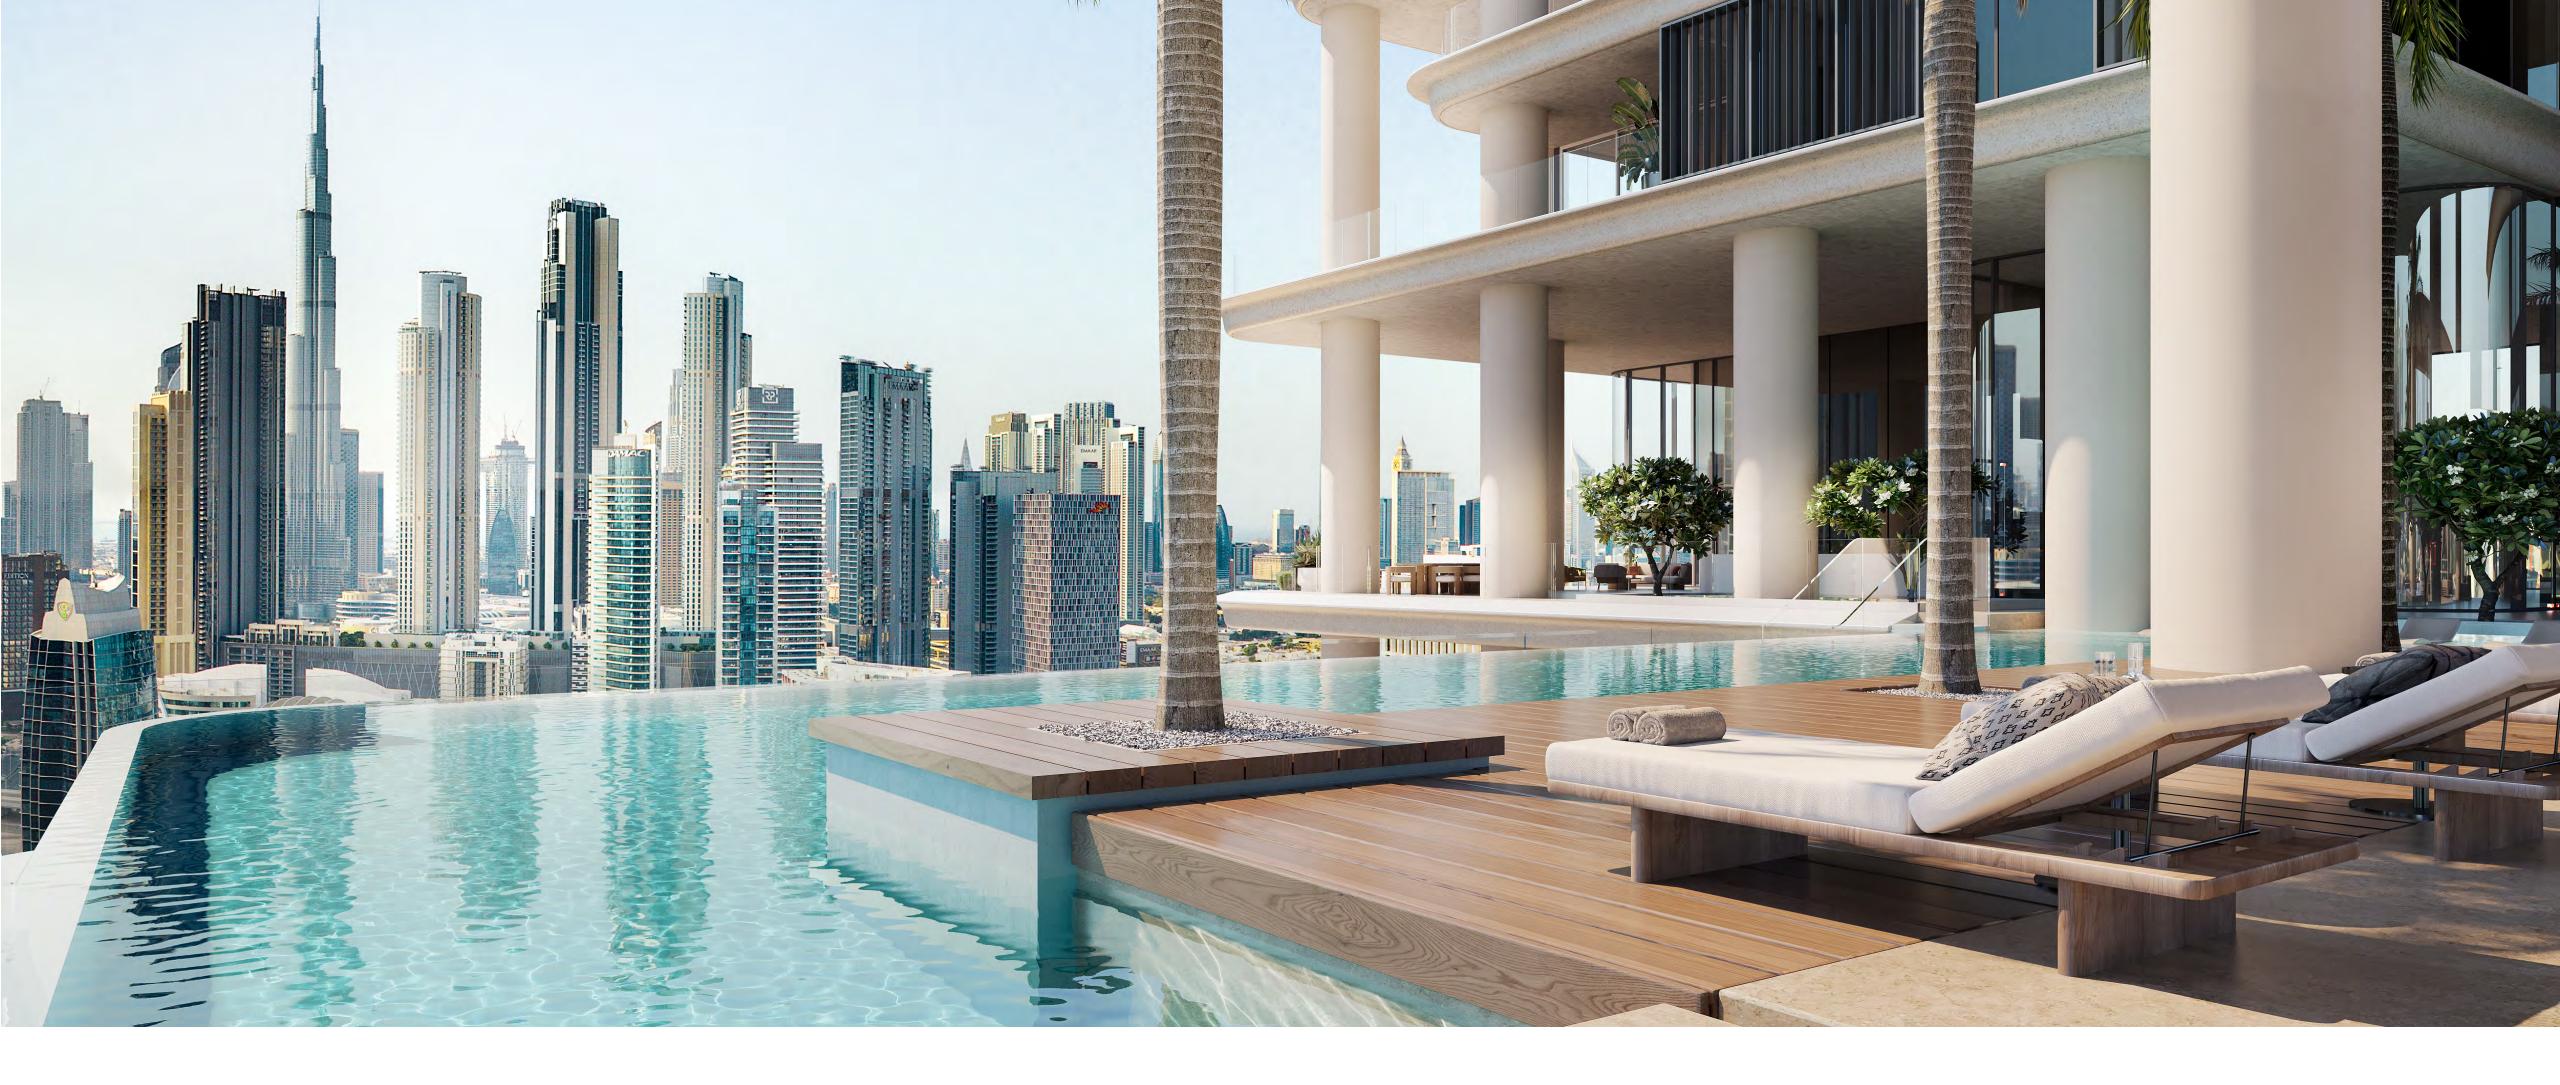

## Ethereal visions

VELA VIENTO is thoughtfully positionedto deliver incredible views of Marasi Bay,the iconic Burj Khalifa, Downtown Dubai,and a whole new angle on the city itself.

A gateway to horizons that transcend and inspire

## A sublime arrival

Surrounded by lush landscaping and majestic layers of water, the grand, ramping approach leads you to an elevated lobby. Here, the Burj Khalifa is framed as a perfect view between the airy elevations of VELA VIENTO.

## The pinnacle of wellbeing

VELA VIENTO redefines the essence of luxury living with ethereal spaces that enhance self-care and wellbeing.

Touching the sky at 100 metres high at over half of the height of the building, the 'Sky Amenities Deck' is an architectural and experiential feature with a spectacular infinity pool, double-height gym, yoga studio and lounge areas, all overlooking the stunning vistas that surround.

- Sky amenities
- Full-floor amenity deck on Level 21 (100m high)
- Stunning infinity-edge pool
- $\cdot$  Sun decks and lounges
- Double height gym
- · Dedicated yoga studio

Podium amenities

- · Indoor lap pool & children's pool
- Private spa
- Meeting rooms
- Direct promenade access
- · Golf car service to VELA and The Lana