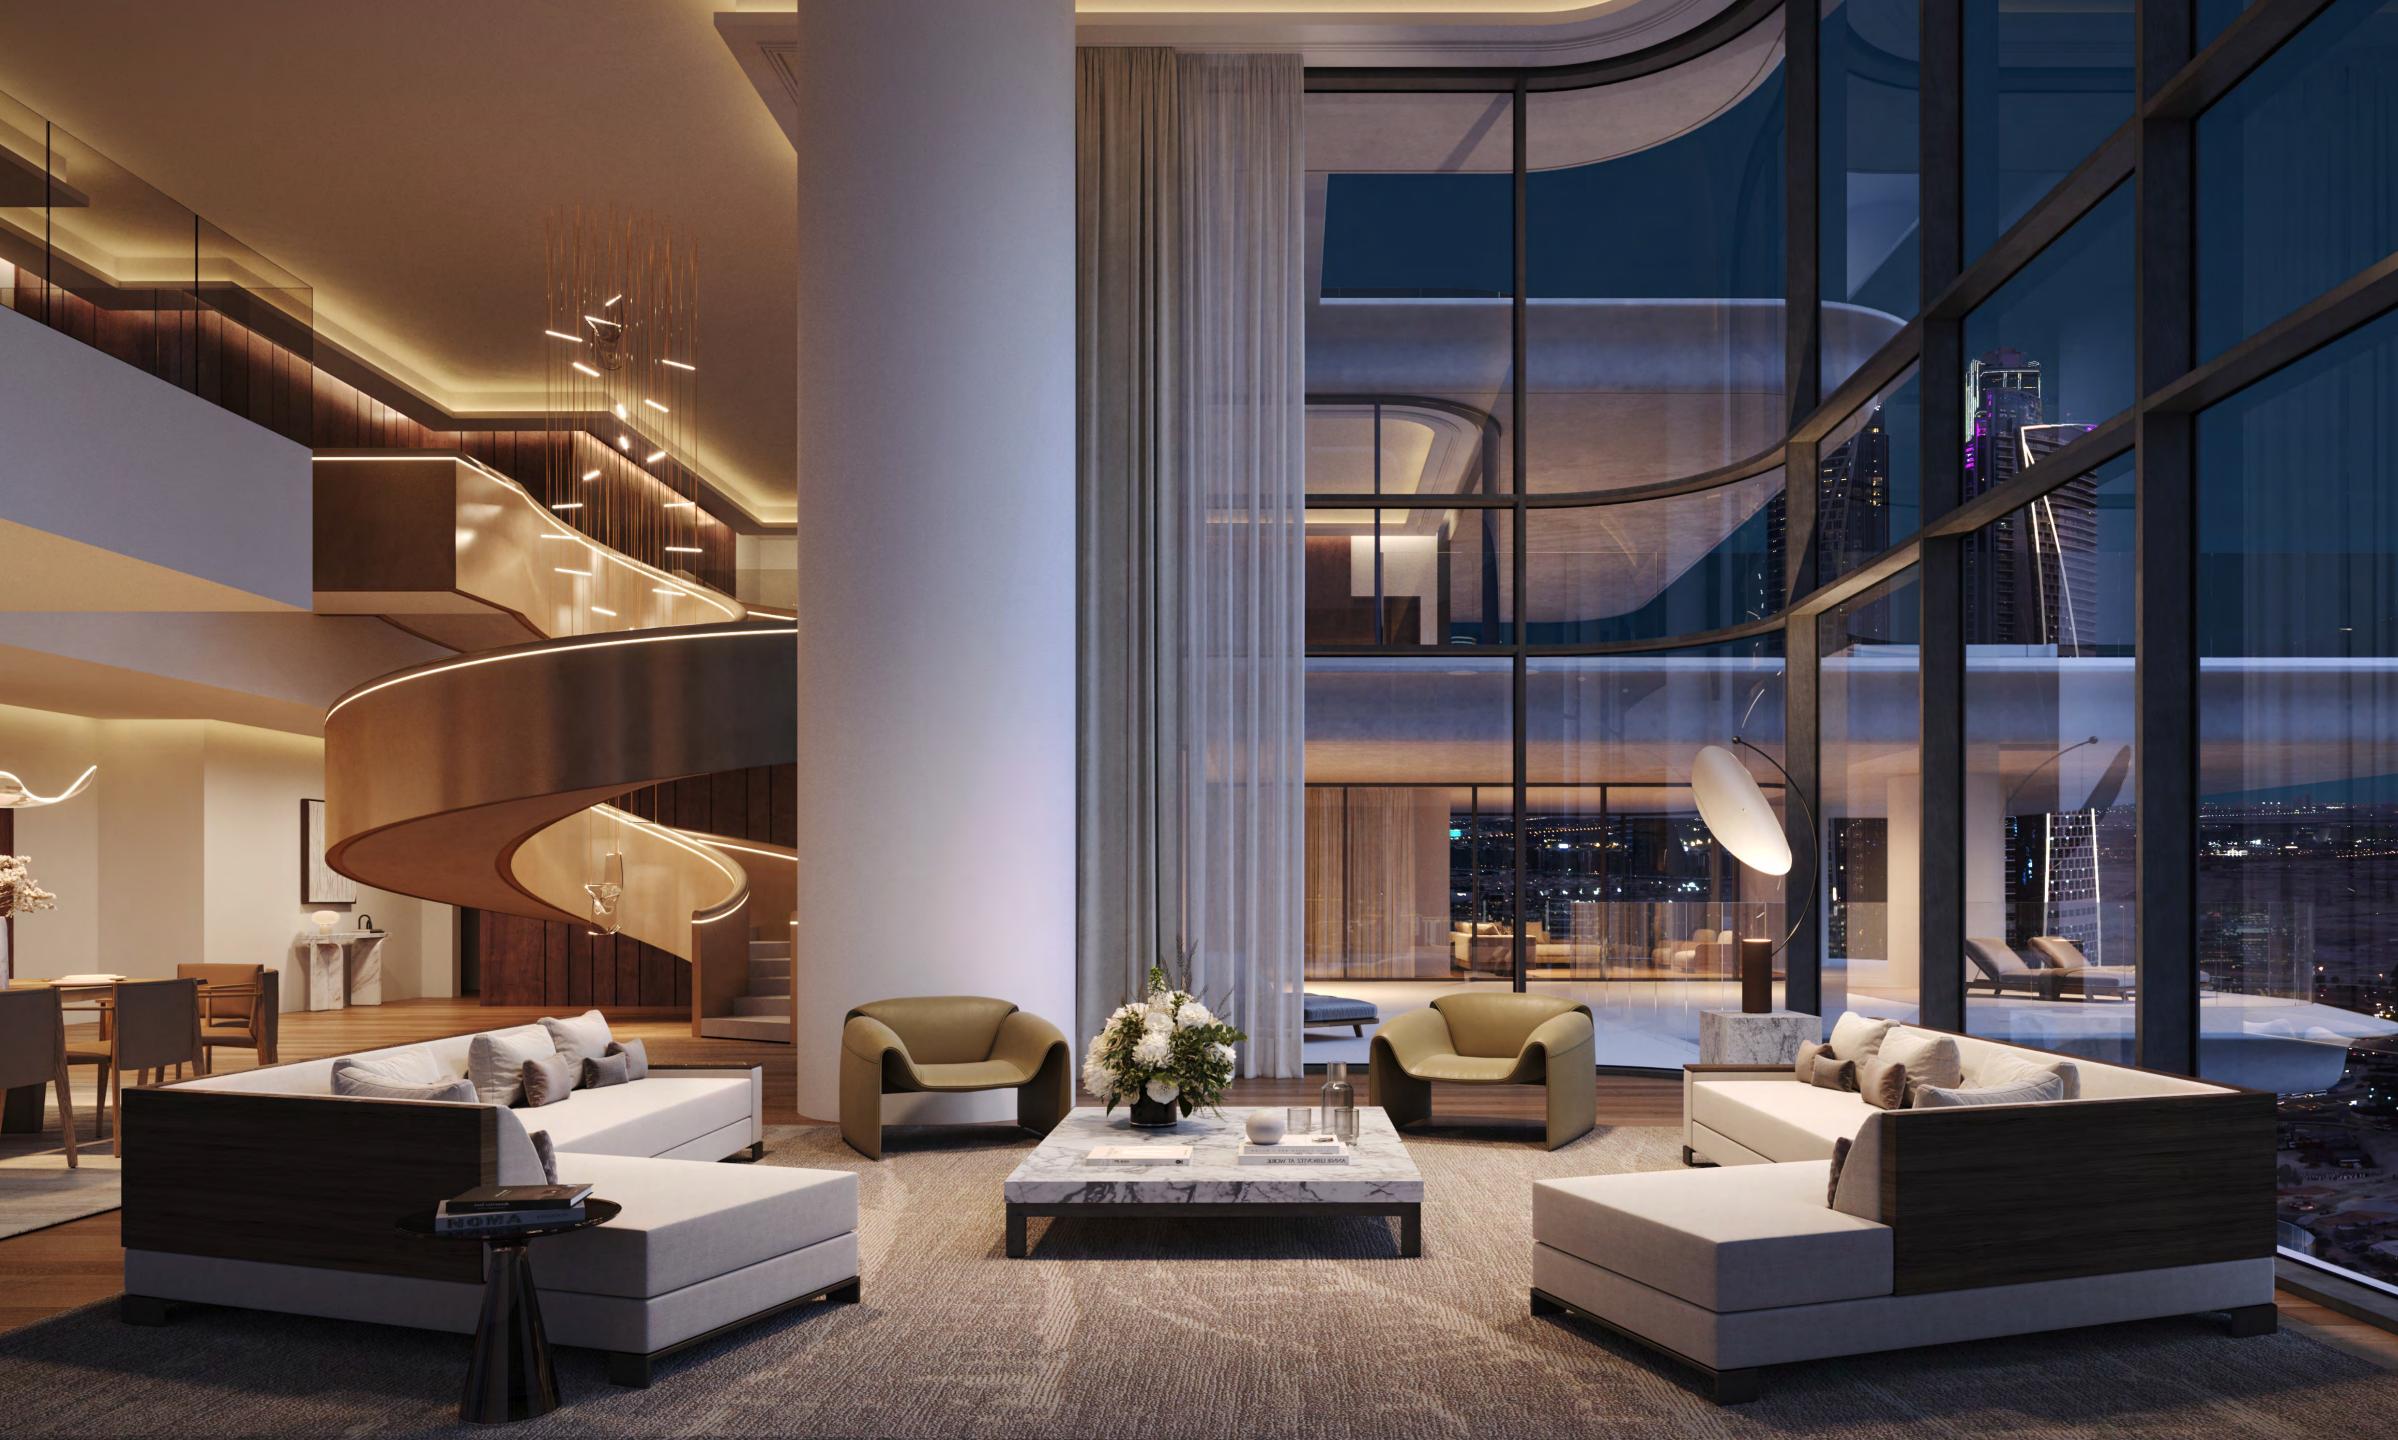

## A sublime arrival

Surrounded by lush landscaping and majestic layers of water, the grand, ramping approach leads you to an elevated lobby. Here, the Burj Khalifa is framed as a perfect view between the airy elevations of VELA VIENTO.

Step into the warm welcome of Dorchester Collection's exceptional care, where your valet and doorman await you. The double-height entrance lounge, designed by Gilles & Bossier, provides a wonderful first impression and luxurious meeting place for residents and visitors. Beyond the glass, the views are wonderful in every direction.

## An alchemy of beauty and possibility

The 92 residences range from two to four-bedroom apartments and are crowned by two extraordinary penthouses.

The residences exemplify the delights of indoor-outdoor living, with select residences boasting private terrace pools and double-height spaces. Generous proportions create an ambiance of vastness, ideal for relaxation, entertainment, and savoring the panoramic views of Marasi Bay, Burj Khalifa and Downtown Dubai.