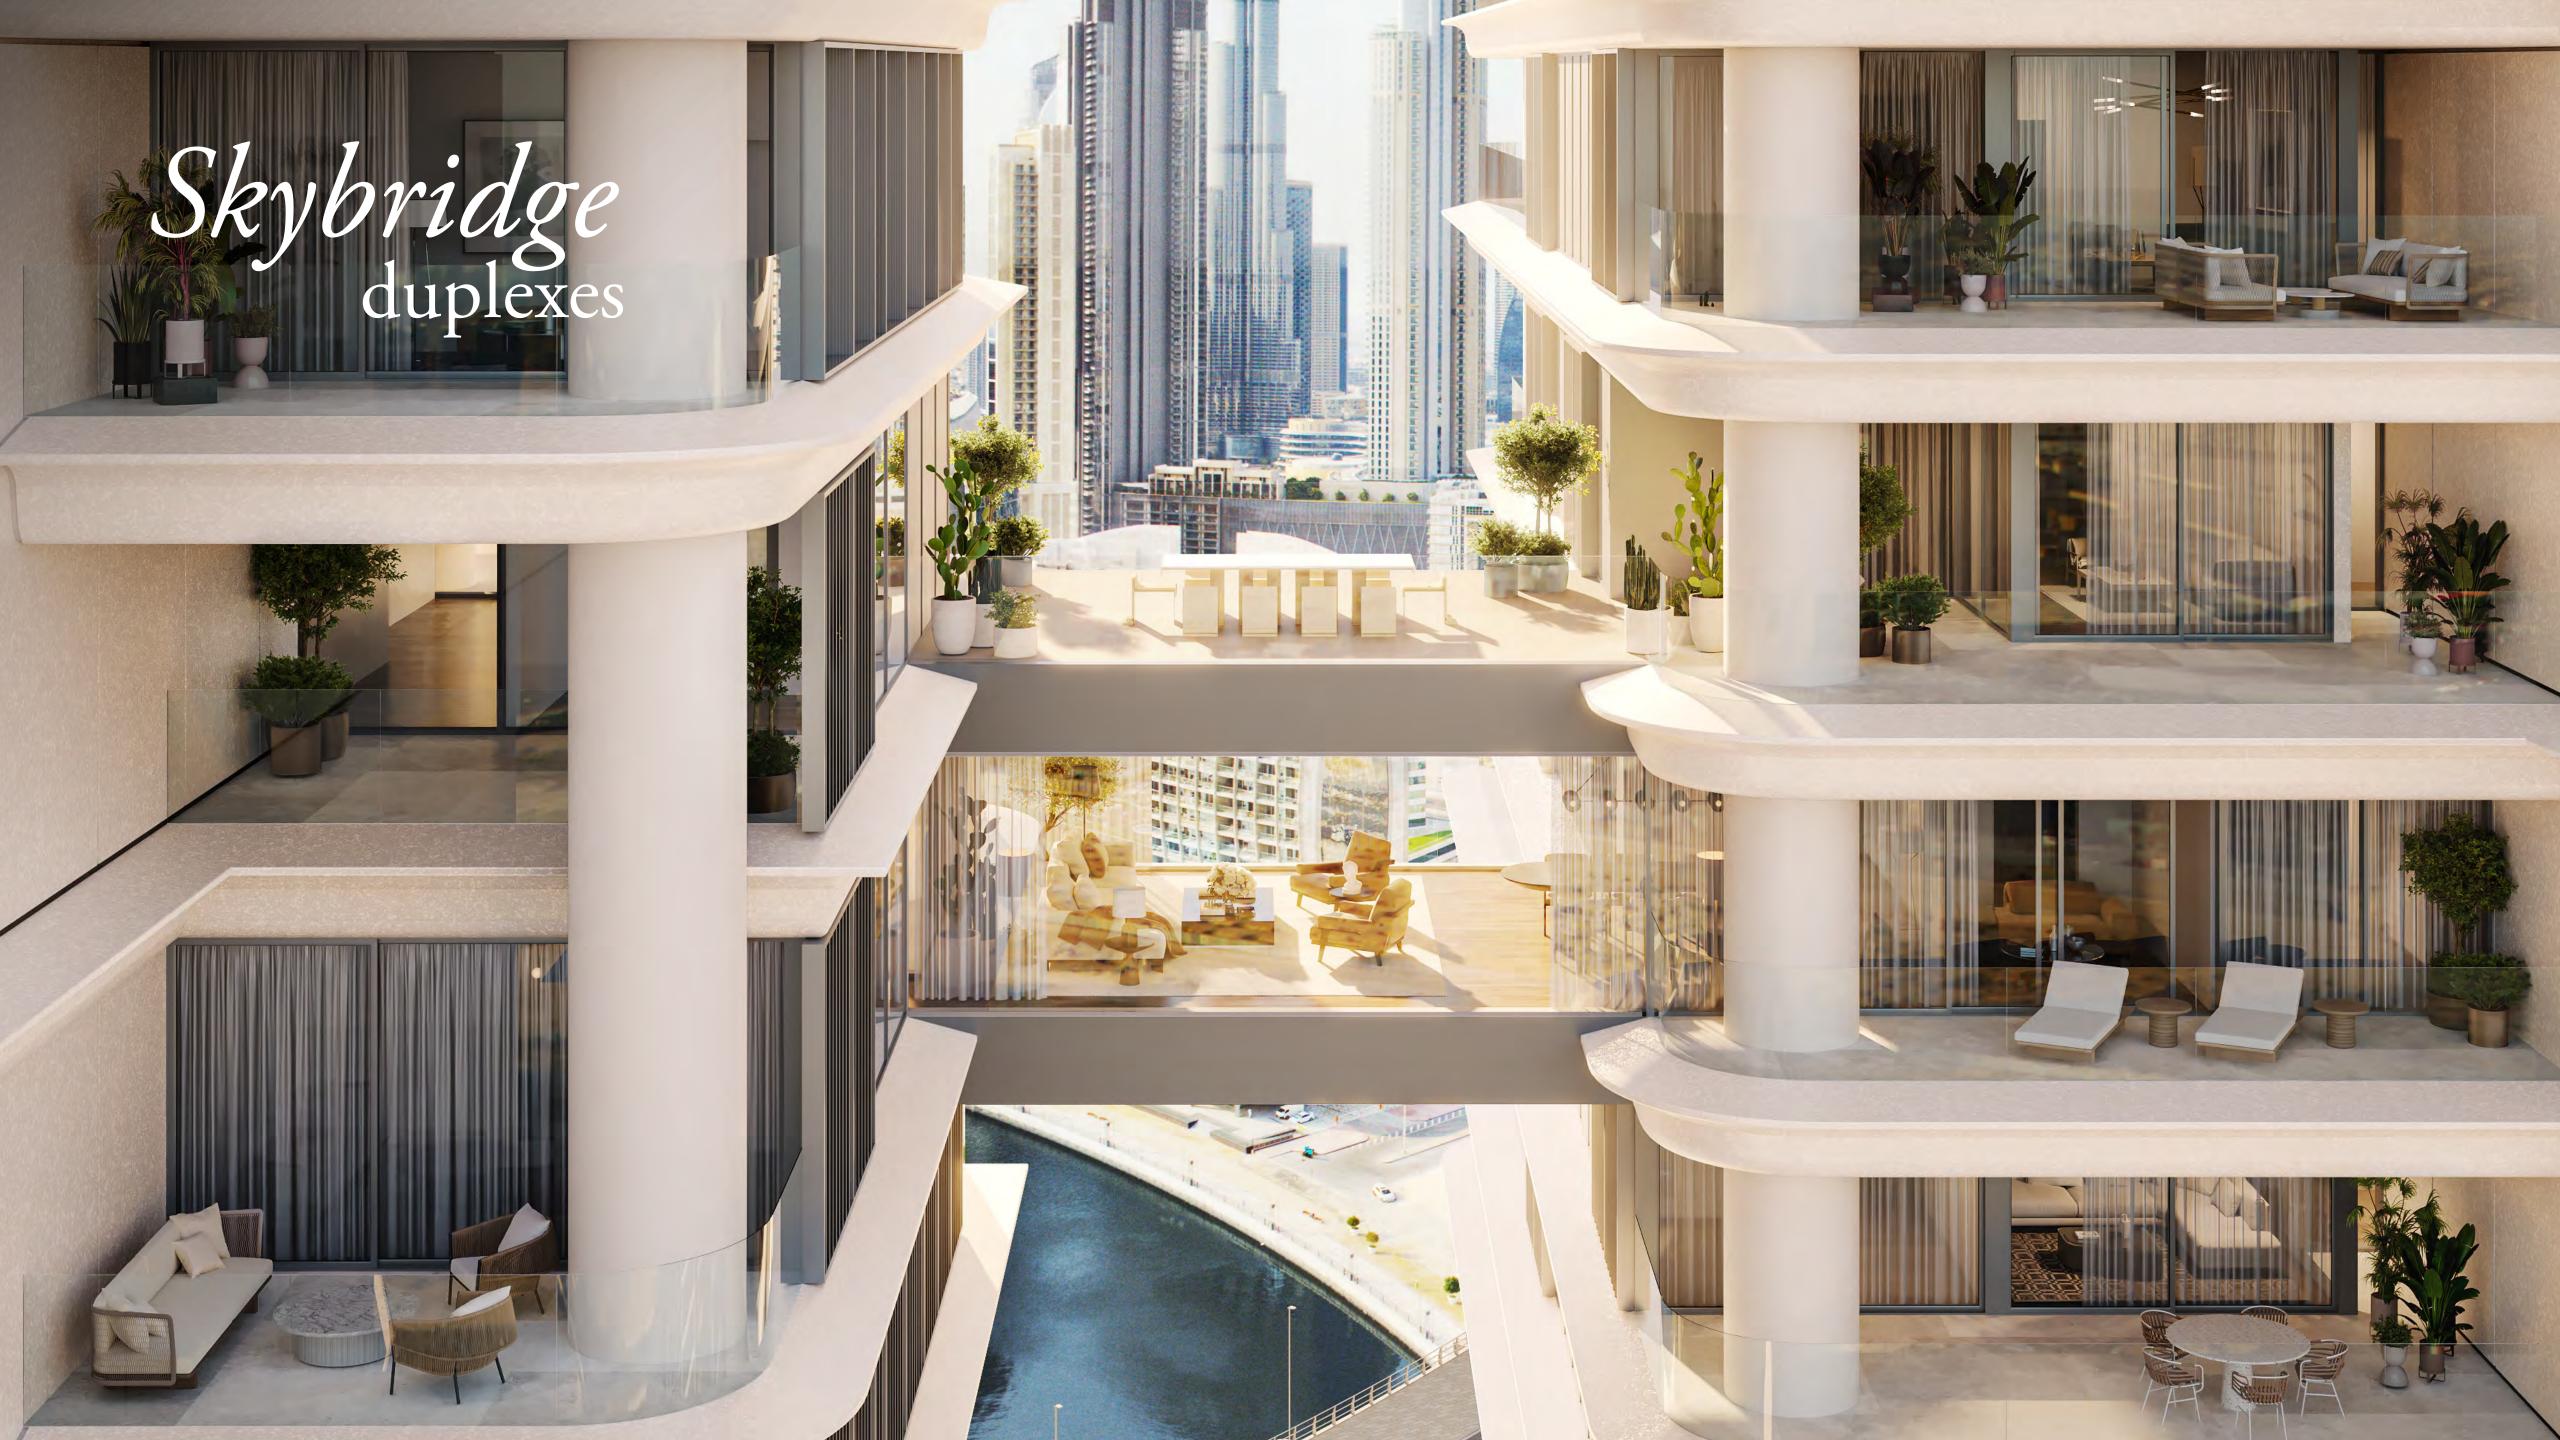

The spaces and bridges between the towers form `hanging' dining rooms - an outstanding feature of three unique residences that turn a daily experience into a transcendent moment that blurs glass with sky, the earthly with the celestial.

Suspended in the rarefied air, the three 4-bedroom Skybridge Duplexes, each adorned with two private pools, feature a particularly ethereal space that perfectly illuminates the notion of 'living in the sky'. Built in apparent weightlessness, creating the impression of floating between earth and sky, these 'hanging' living/dining rooms remove the boundaries between you and the world beyond. Here, the sky is, indeed, the limit, and the connection to the open air, vast surroundings, and the entire scene of Dubai is felt in every sense.