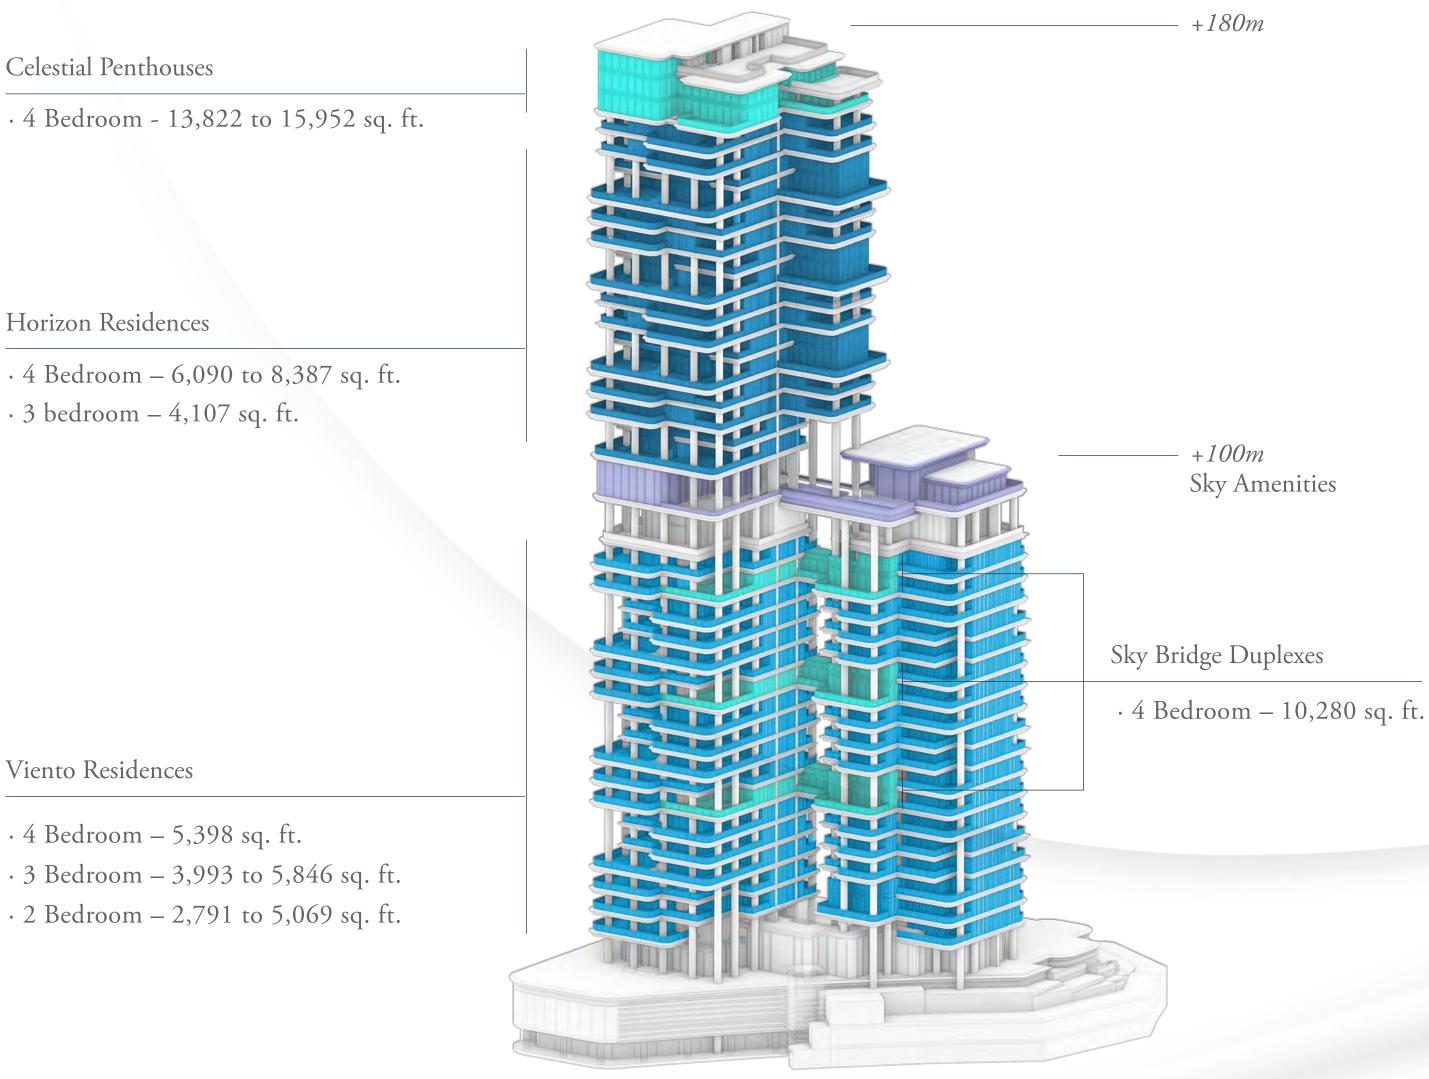

## An alchemy of beauty and possibility

The 92 residences range from two to four-bedroom apartments and are crowned by two extraordinary penthouses.

The residences exemplify the delights of indoor-outdoor living, with select residences boasting private terrace pools and double-height spaces. Generous proportions create an ambiance of vastness, ideal for relaxation, entertainment, and savoring the panoramic views of Marasi Bay, Burj Khalifa and Downtown Dubai.

## VELA VIENTO *Residences*

Celestial Penthouses

### Horizon Residences

• 92 Residences

- · Fully-furnished and designed by Gilles & Boissier
- · Glorious terraces and floor-to-ceiling windows
- · Select residences enjoy private pools and double-height spaces
- · Panoramic views of Marasi Bay, Downtown Dubai and Burj Khalifa

Viento Residences

mm inne

Occupying the floors nearest the water, the Viento Residences draw their energy and inspiration from the eternal motion of the bay, with an open-plan aesthetic and optimisation of light, all curated with thoughtful precision.

Ranging from two to four bedrooms, the Viento Residences feature grand terraces, with private pools in select residences.

The 180-degree views of Dubai's panorama connects every moment with the inspiring spirit of the city, from sunrise to sunset.

Suspended in the rarefied air, the three 4-bedroom Skybridge Duplexes, each adorned with two private pools, feature a particularly ethereal space that perfectly illuminates the notion of 'living in the sky'. Built in apparent weightlessness, creating the impression of floating between earth and sky, these 'hanging' living/dining rooms remove the boundaries between you and the world beyond. Here, the sky is, indeed, the limit, and the connection to the open air, vast surroundings, and the entire scene of Dubai is felt in every sense.

## Horizon residences

HTT.

Situated above 100m high, the Horizon Residences present a towering retreat in which to embrace elevated living, washed by the light breeze from private terraces and surrounded by breathtaking vistas. The three to four bedroom simplexes and duplexes boast luxuriously large terraces, some with private pools. The airy connection between indoor and outdoor living highlights the absolute elegance of the spacious layouts. and the outstanding, private views of Dubai's most dazzling treasures.

Above and beyond, the two Celestial Penthouses are exquisite examples of sublime elegance with a bold attitude, and just a touch of the spectacular.

Spaciously bright and alluring, these four-bedroom homes offer magnificent living space of 13,822 and 15,952 sq. ft respectively. Framed with impeccable details, their heavenly rooms stretch out onto expansive terraces with private pools that deliver unparalleled views of Dubai's most famous landmarks.