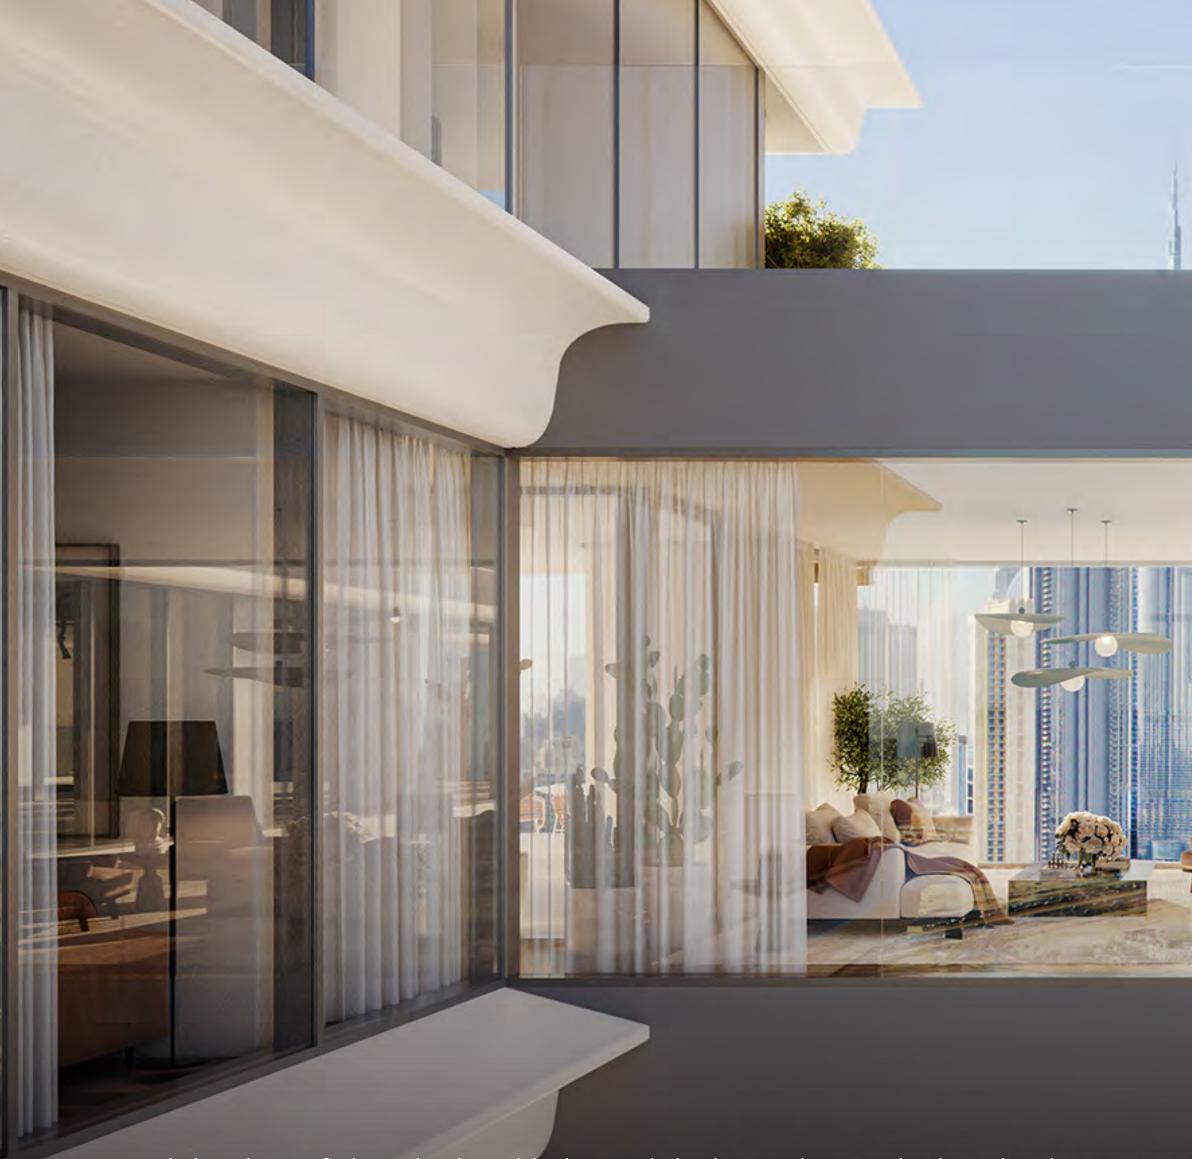

## An alchemy of beauty and possibility

The 92 residences range from two to four-bedroom apartments and are crowned by two extraordinary penthouses.

The residences exemplify the delights of indoor-outdoor living, with select residences boasting private terrace pools and double-height spaces. Generous proportions create an ambiance of vastness, ideal for relaxation, entertainment, and savoring the panoramic views of Marasi Bay, Burj Khalifa and Downtown Dubai.

The spaces and bridges between the towers form `hanging' dining rooms - an outstanding feature of three unique residences that turn a daily experience into a transcendent moment that blurs glass with sky, the earthly with the celestial.