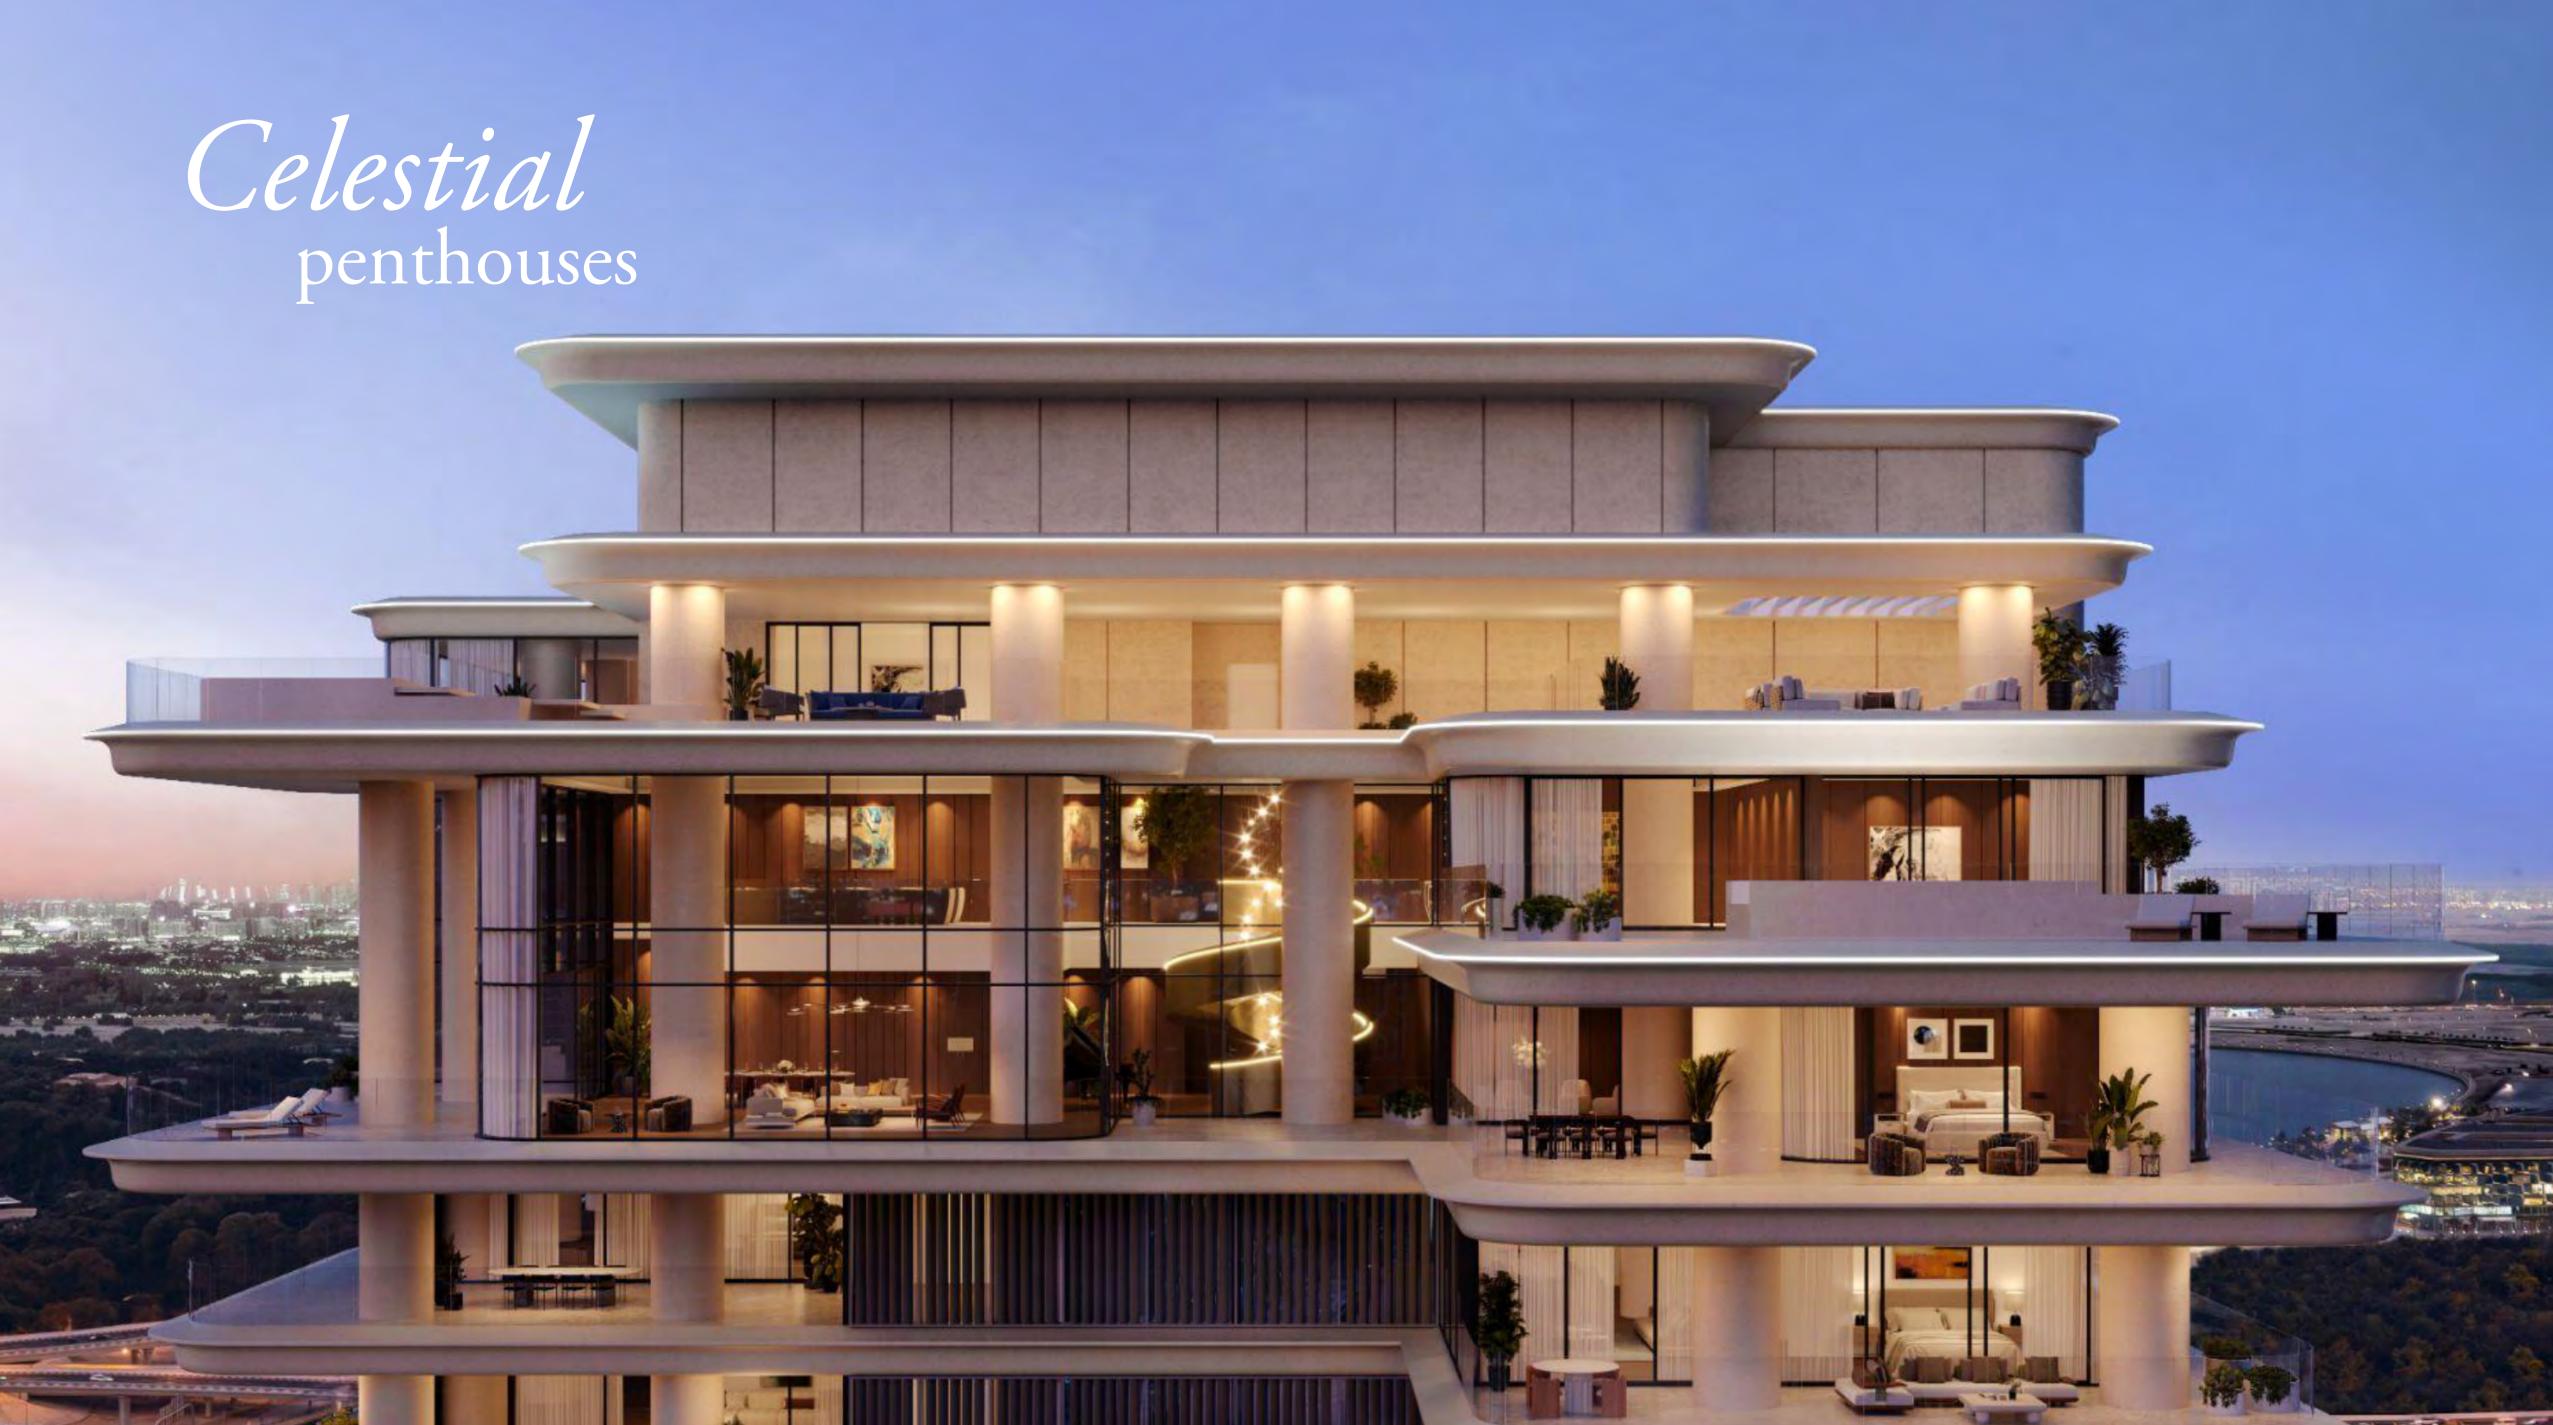

## VELA VIENTO *Residences*

Celestial Penthouses

Above and beyond, the two Celestial Penthouses are exquisite examples of sublime elegance with a bold attitude, and just a touch of the spectacular.

Spaciously bright and alluring, these four-bedroom homes offer magnificent living space of 13,822 and 15,952 sq. ft respectively. Framed with impeccable details, their heavenly rooms stretch out onto expansive terraces with private pools that deliver unparalleled views of Dubai's most famous landmarks.