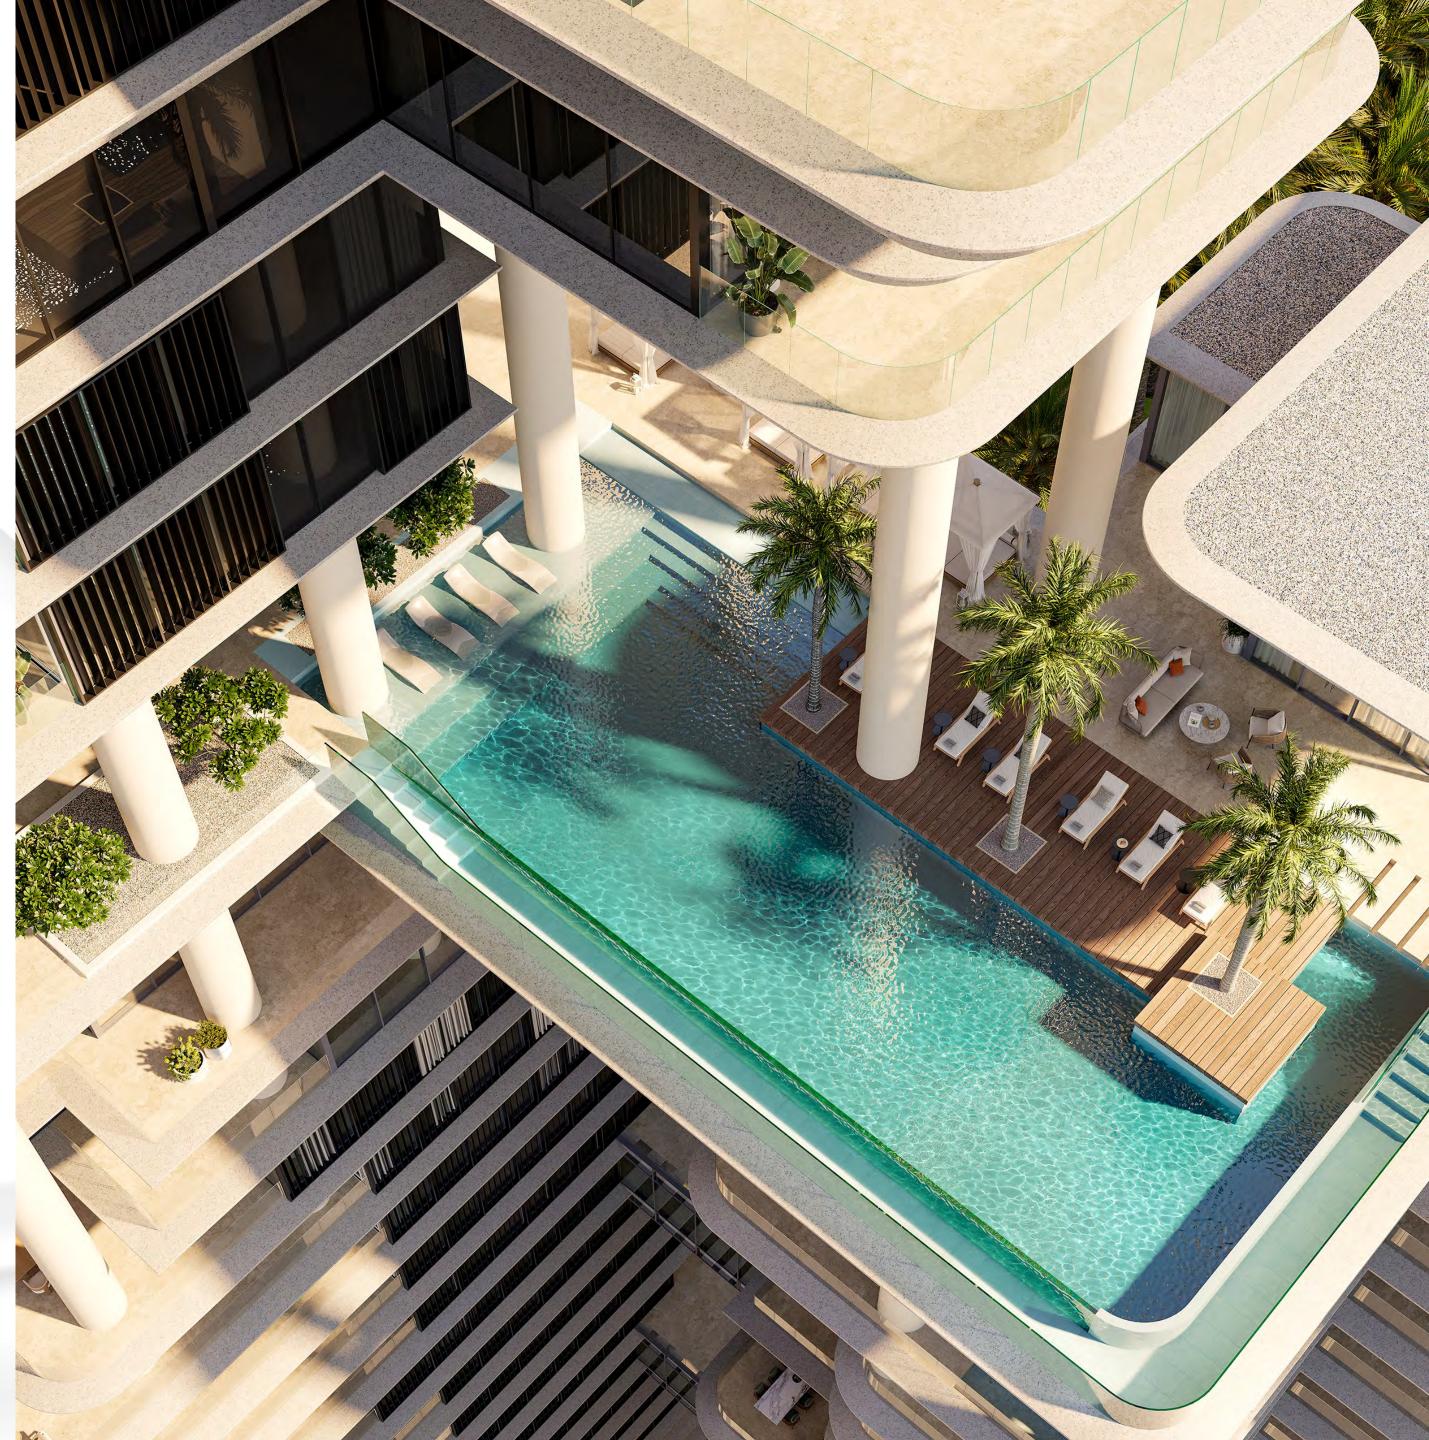

The spaces and bridges between the towers form `hanging' dining rooms - an outstanding feature of three unique residences that turn a daily experience into a transcendent moment that blurs glass with sky, the earthly with the celestial.

Suspended in the rarefied air, the three 4-bedroom Skybridge Duplexes, each adorned with two private pools, feature a particularly ethereal space that perfectly illuminates the notion of 'living in the sky'. Built in apparent weightlessness, creating the impression of floating between earth and sky, these 'hanging' living/dining rooms remove the boundaries between you and the world beyond. Here, the sky is, indeed, the limit, and the connection to the open air, vast surroundings, and the entire scene of Dubai is felt in every sense.

## The pinnacle of wellbeing

VELA VIENTO redefines the essence of luxury living with ethereal spaces that enhance self-care and wellbeing.

Touching the sky at 100 metres high at over half of the height of the building, the 'Sky Amenities Deck' is an architectural and experiential feature with a spectacular infinity pool, double-height gym, yoga studio and lounge areas, all overlooking the stunning vistas that surround.

- Sky amenities
- Full-floor amenity deck on Level 21 (100m high)
- Stunning infinity-edge pool
- $\cdot$  Sun decks and lounges
- Double height gym
- · Dedicated yoga studio

Podium amenities

- · Indoor lap pool & children's pool
- Private spa
- Meeting rooms
- Direct promenade access
- · Golf car service to VELA and The Lana