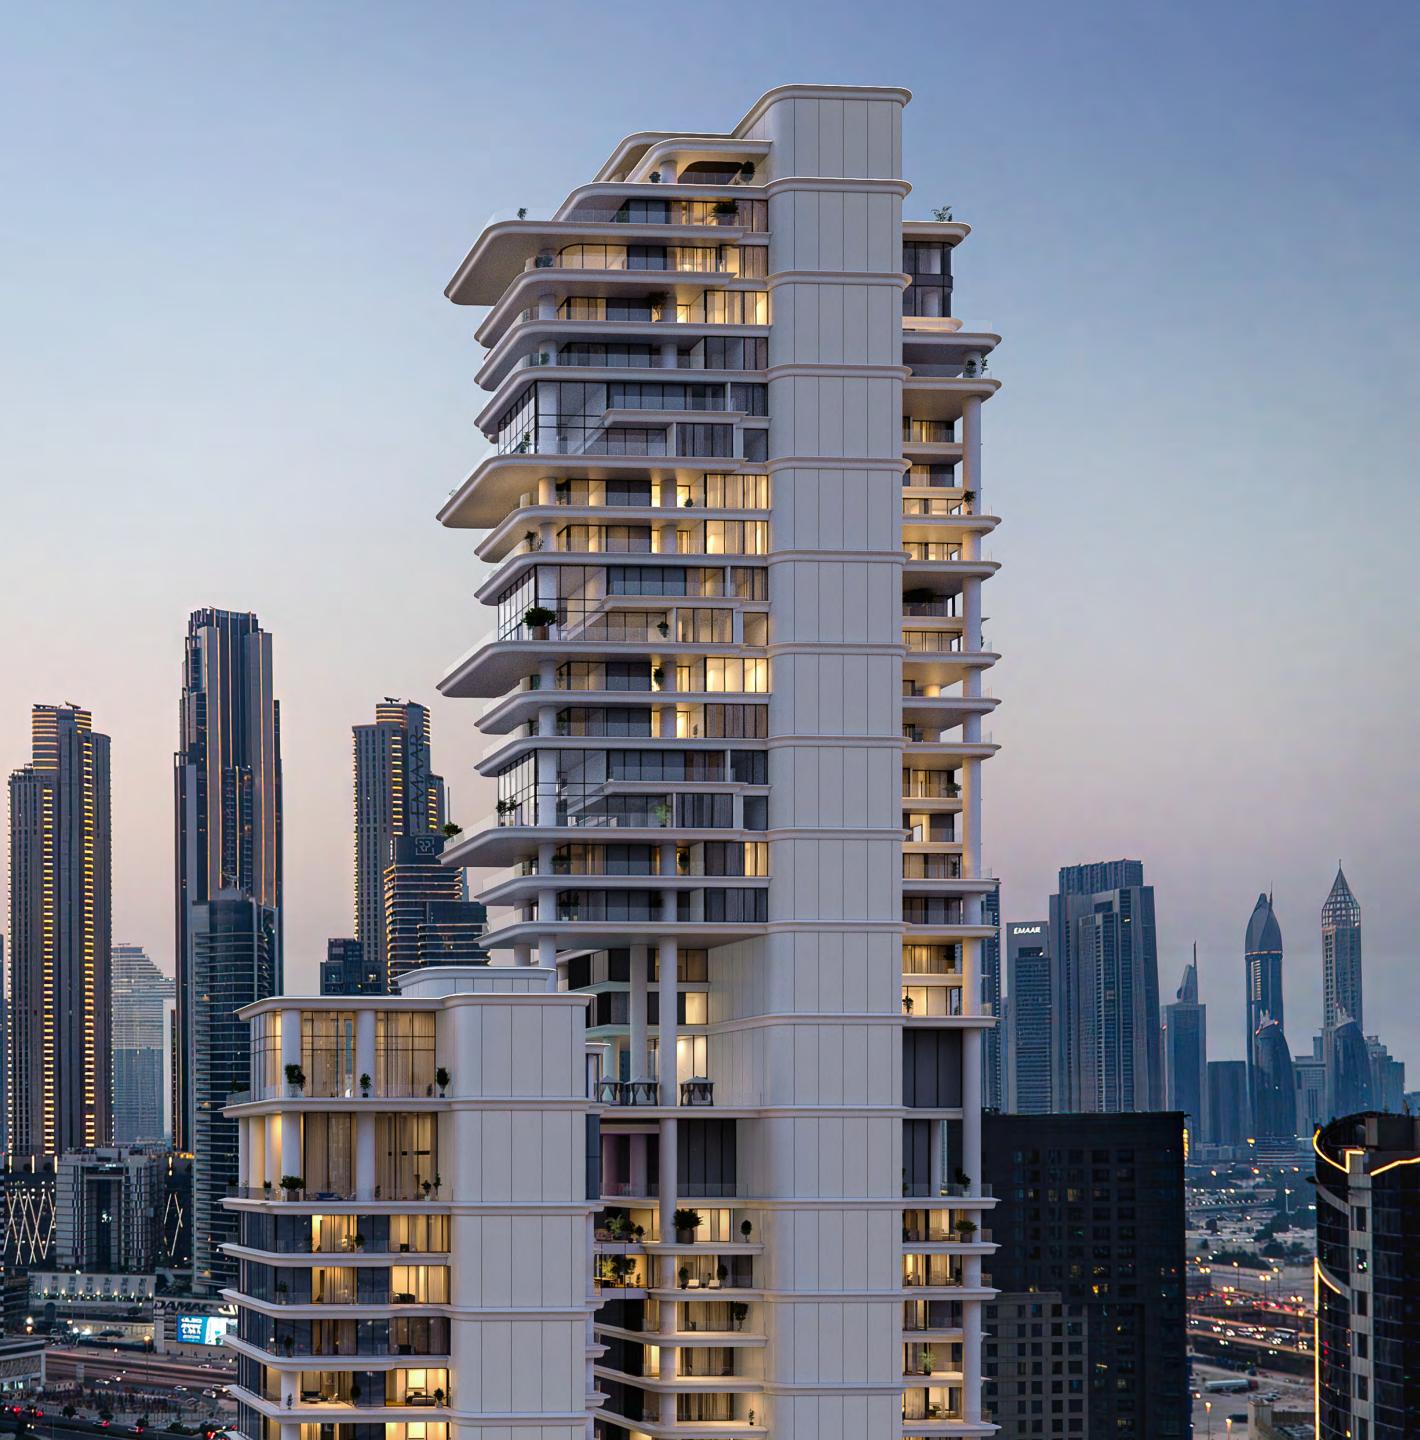

## Ethereal visions

VELA VIENTO is thoughtfully positionedto deliver incredible views of Marasi Bay,the iconic Burj Khalifa, Downtown Dubai,and a whole new angle on the city itself.

A gateway to horizons that transcend and inspire

## A sublime arrival

Surrounded by lush landscaping and majestic layers of water, the grand, ramping approach leads you to an elevated lobby. Here, the Burj Khalifa is framed as a perfect view between the airy elevations of VELA VIENTO.