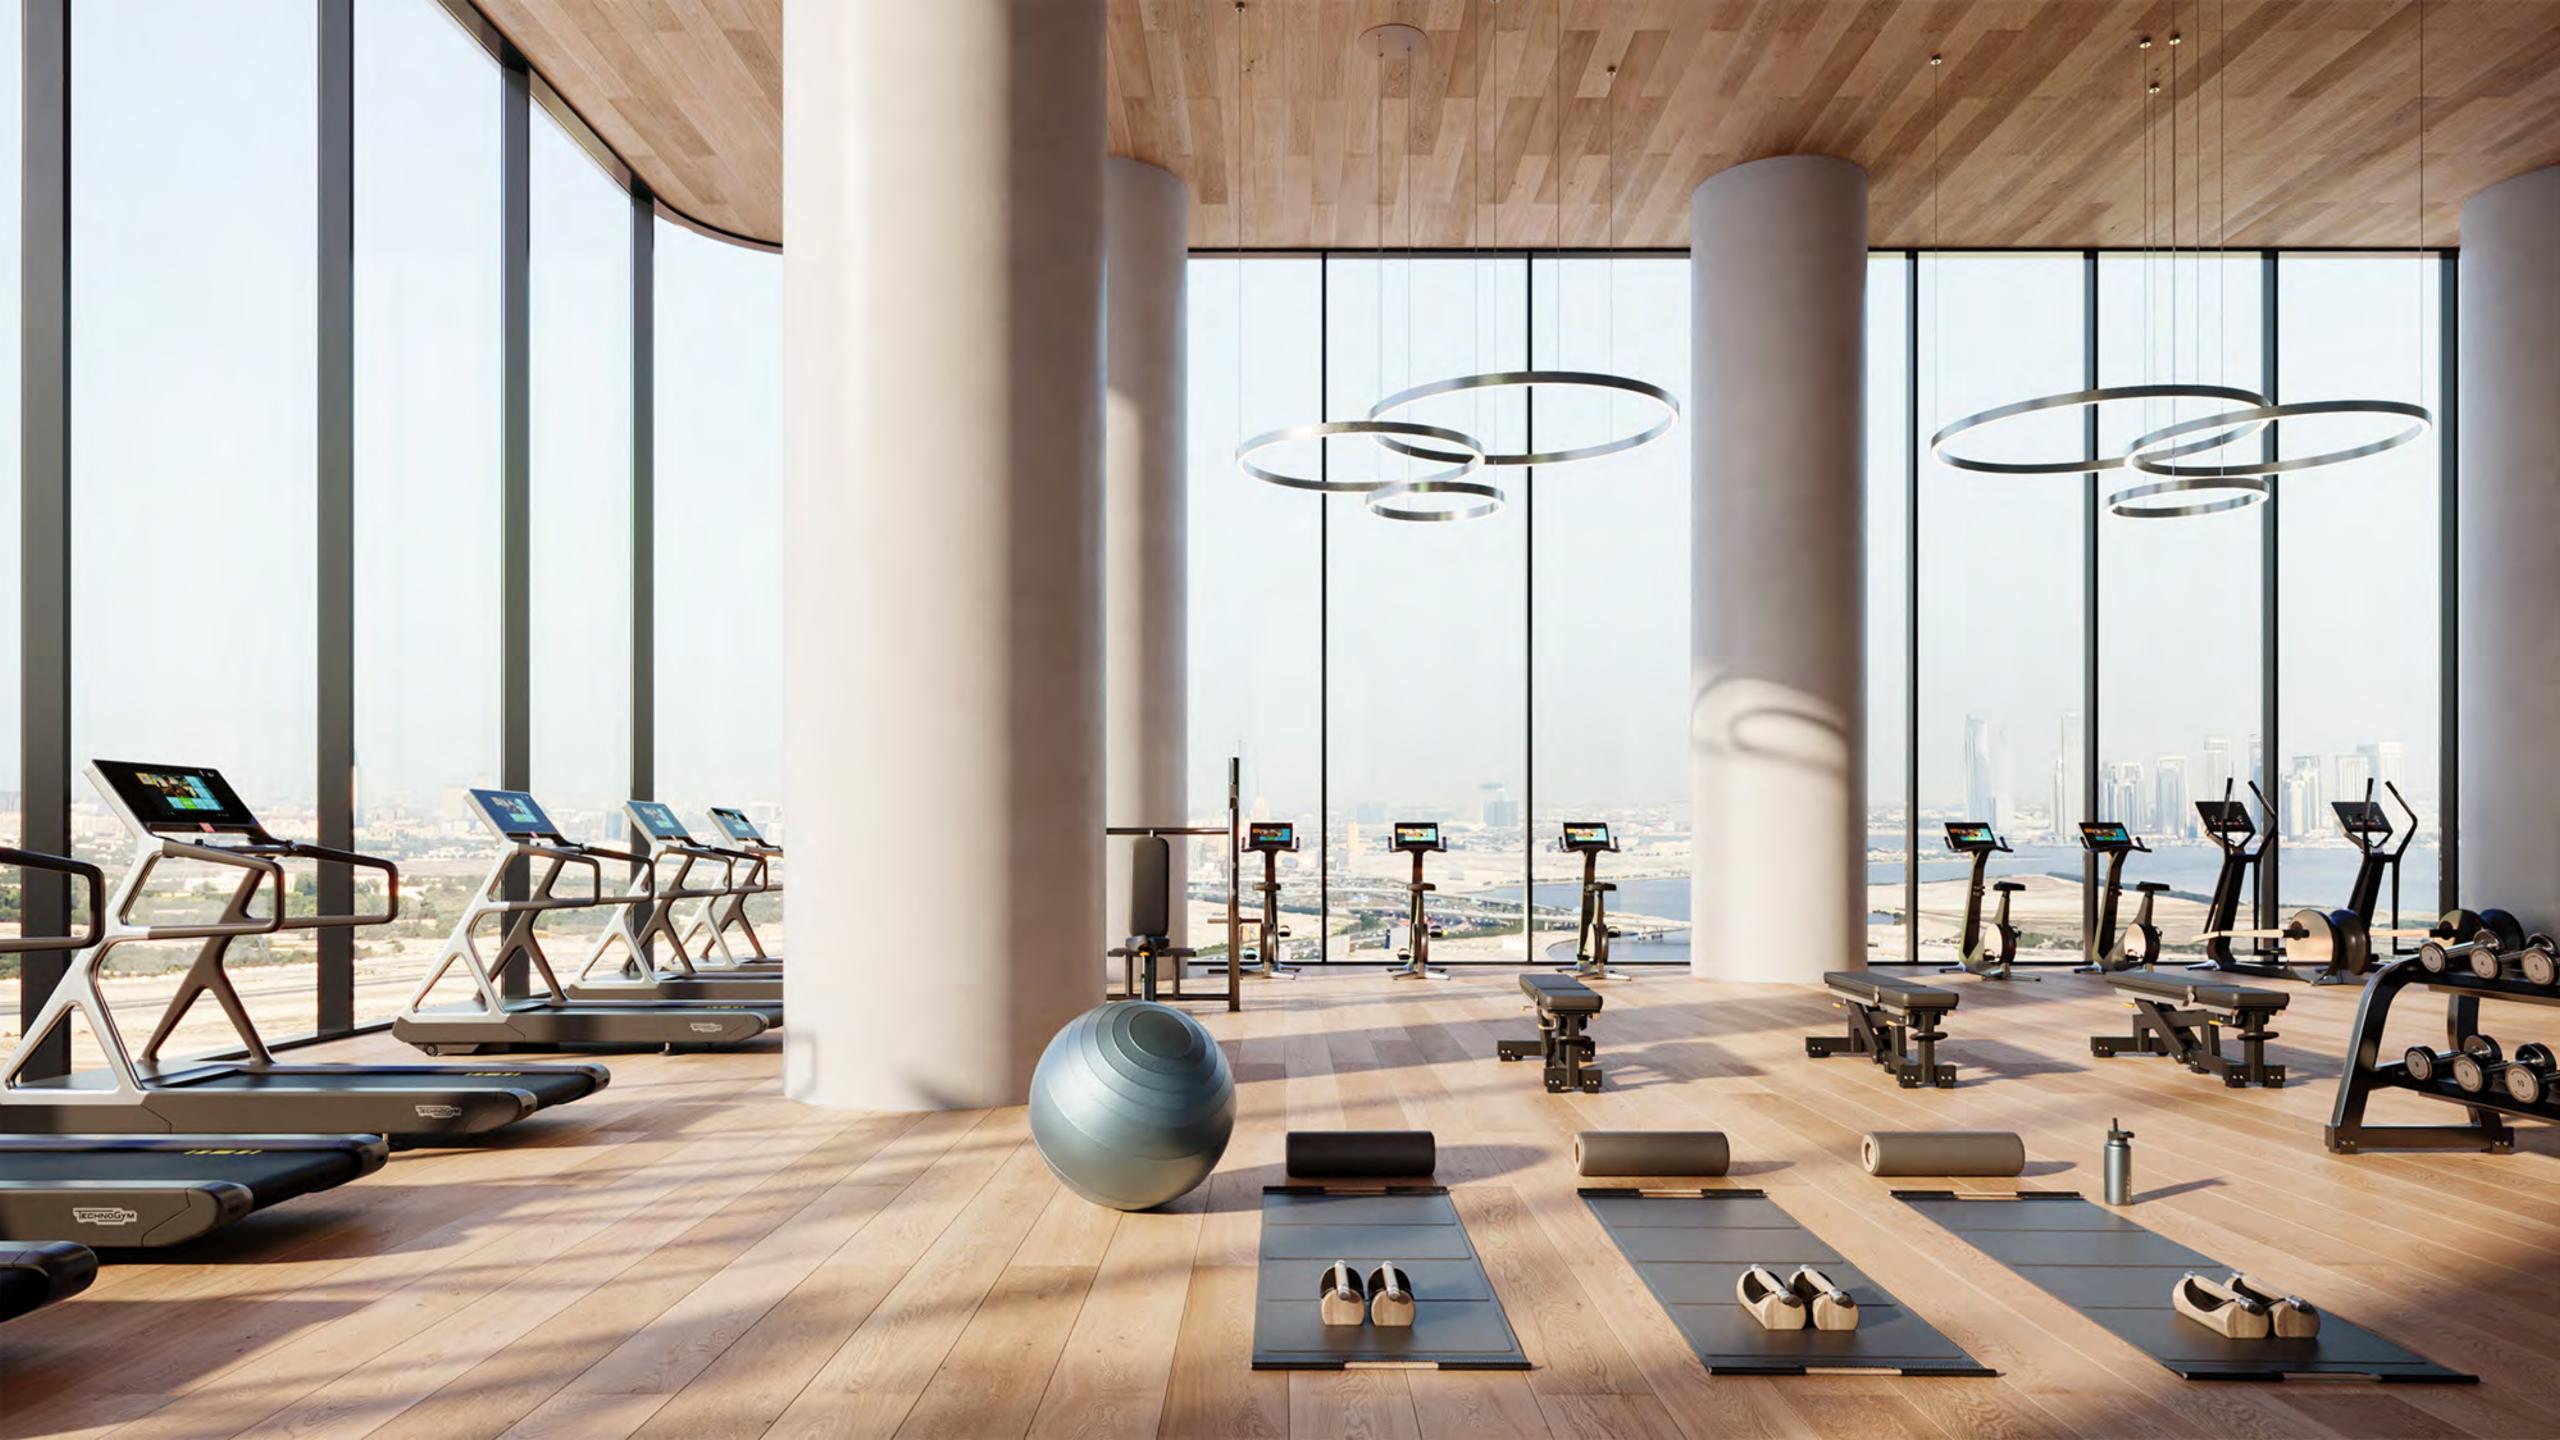

## The pinnacle of wellbeing

VELA VIENTO redefines the essence of luxury living with ethereal spaces that enhance self-care and wellbeing.

Touching the sky at 100 metres high at over half of the height of the building, the 'Sky Amenities Deck' is an architectural and experiential feature with a spectacular infinity pool, double-height gym, yoga studio and lounge areas, all overlooking the stunning vistas that surround.

- Sky amenities
- Full-floor amenity deck on Level 21 (100m high)
- Stunning infinity-edge pool
- $\cdot$  Sun decks and lounges
- Double height gym
- · Dedicated yoga studio

Podium amenities

- · Indoor lap pool & children's pool
- Private spa
- Meeting rooms
- Direct promenade access
- · Golf car service to VELA and The Lana