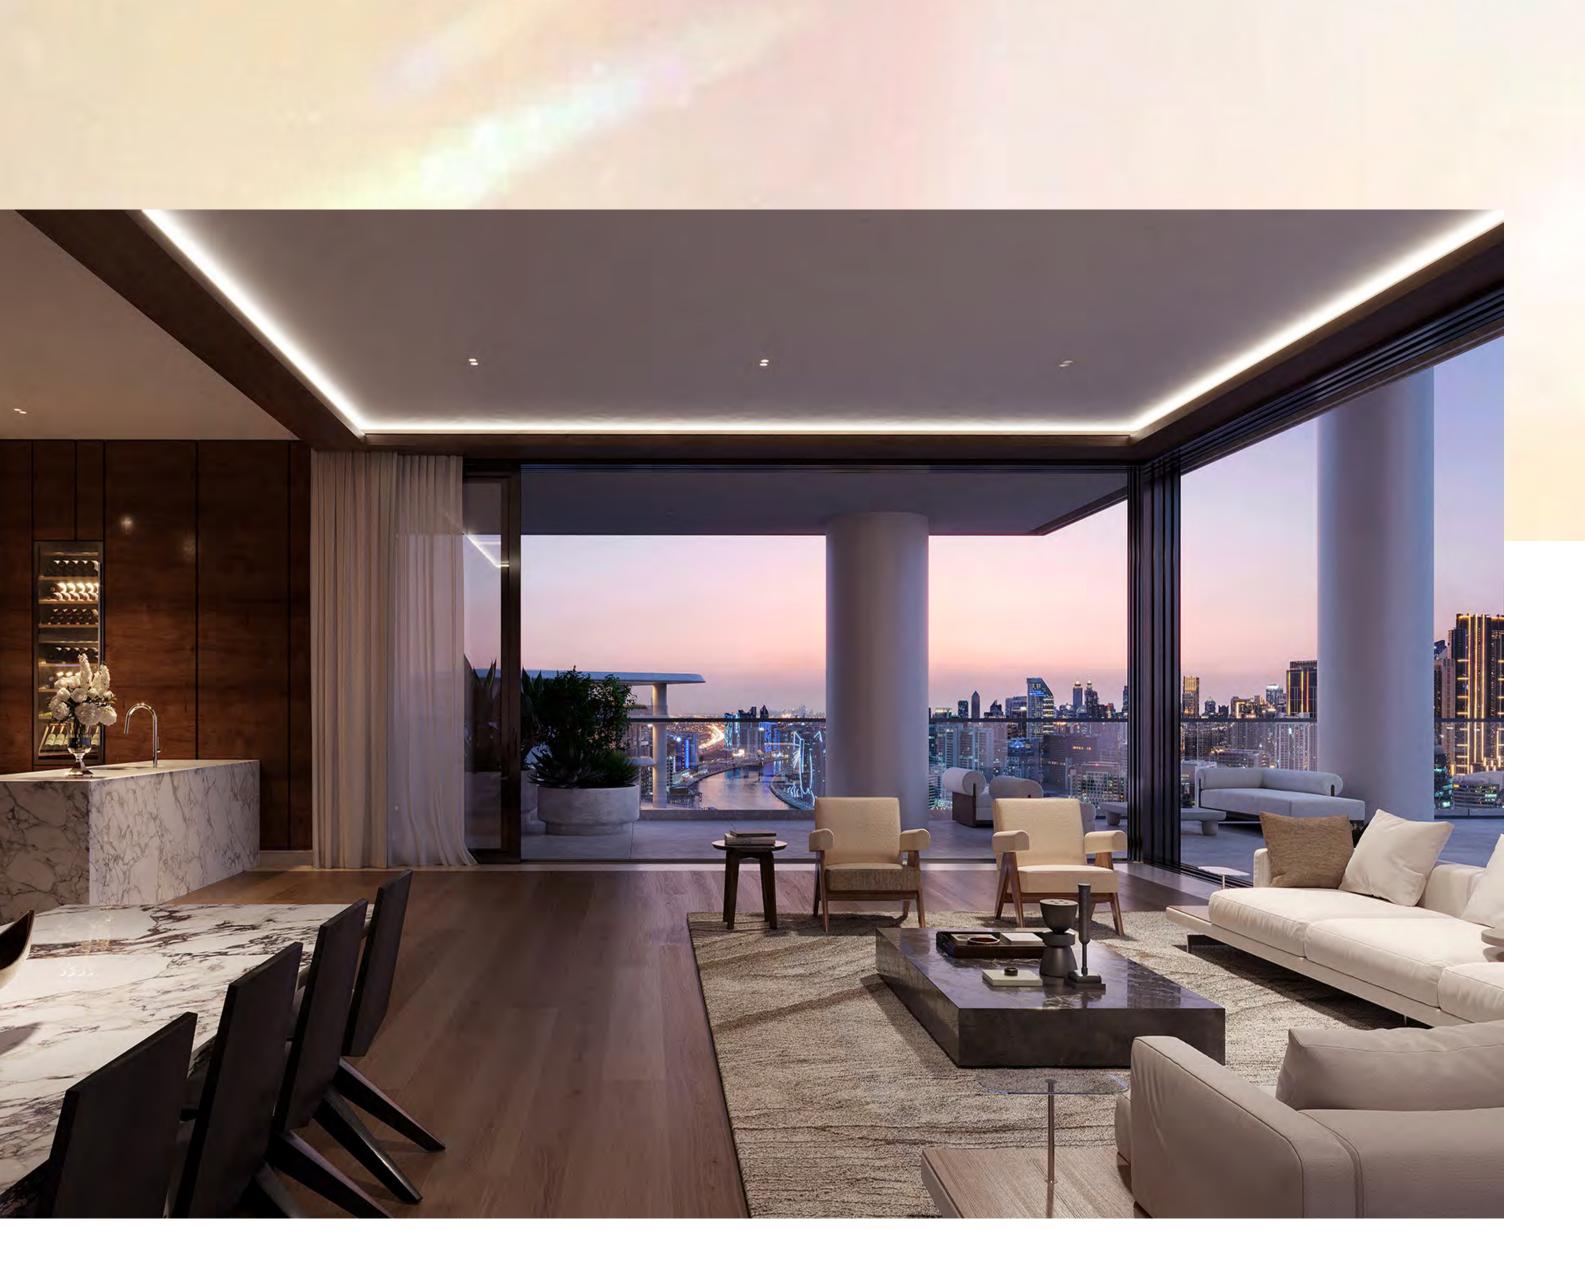

## An alchemy of beauty and possibility

The 92 residences range from two to four-bedroom apartments and are crowned by two extraordinary penthouses.

The residences exemplify the delights of indoor-outdoor living, with select residences boasting private terrace pools and double-height spaces. Generous proportions create an ambiance of vastness, ideal for relaxation, entertainment, and savoring the panoramic views of Marasi Bay, Burj Khalifa and Downtown Dubai.

Ranging from two to four bedrooms, the Viento Residences feature grand terraces, with private pools in select residences.

The 180-degree views of Dubai's panorama connects every moment with the inspiring spirit of the city, from sunrise to sunset.