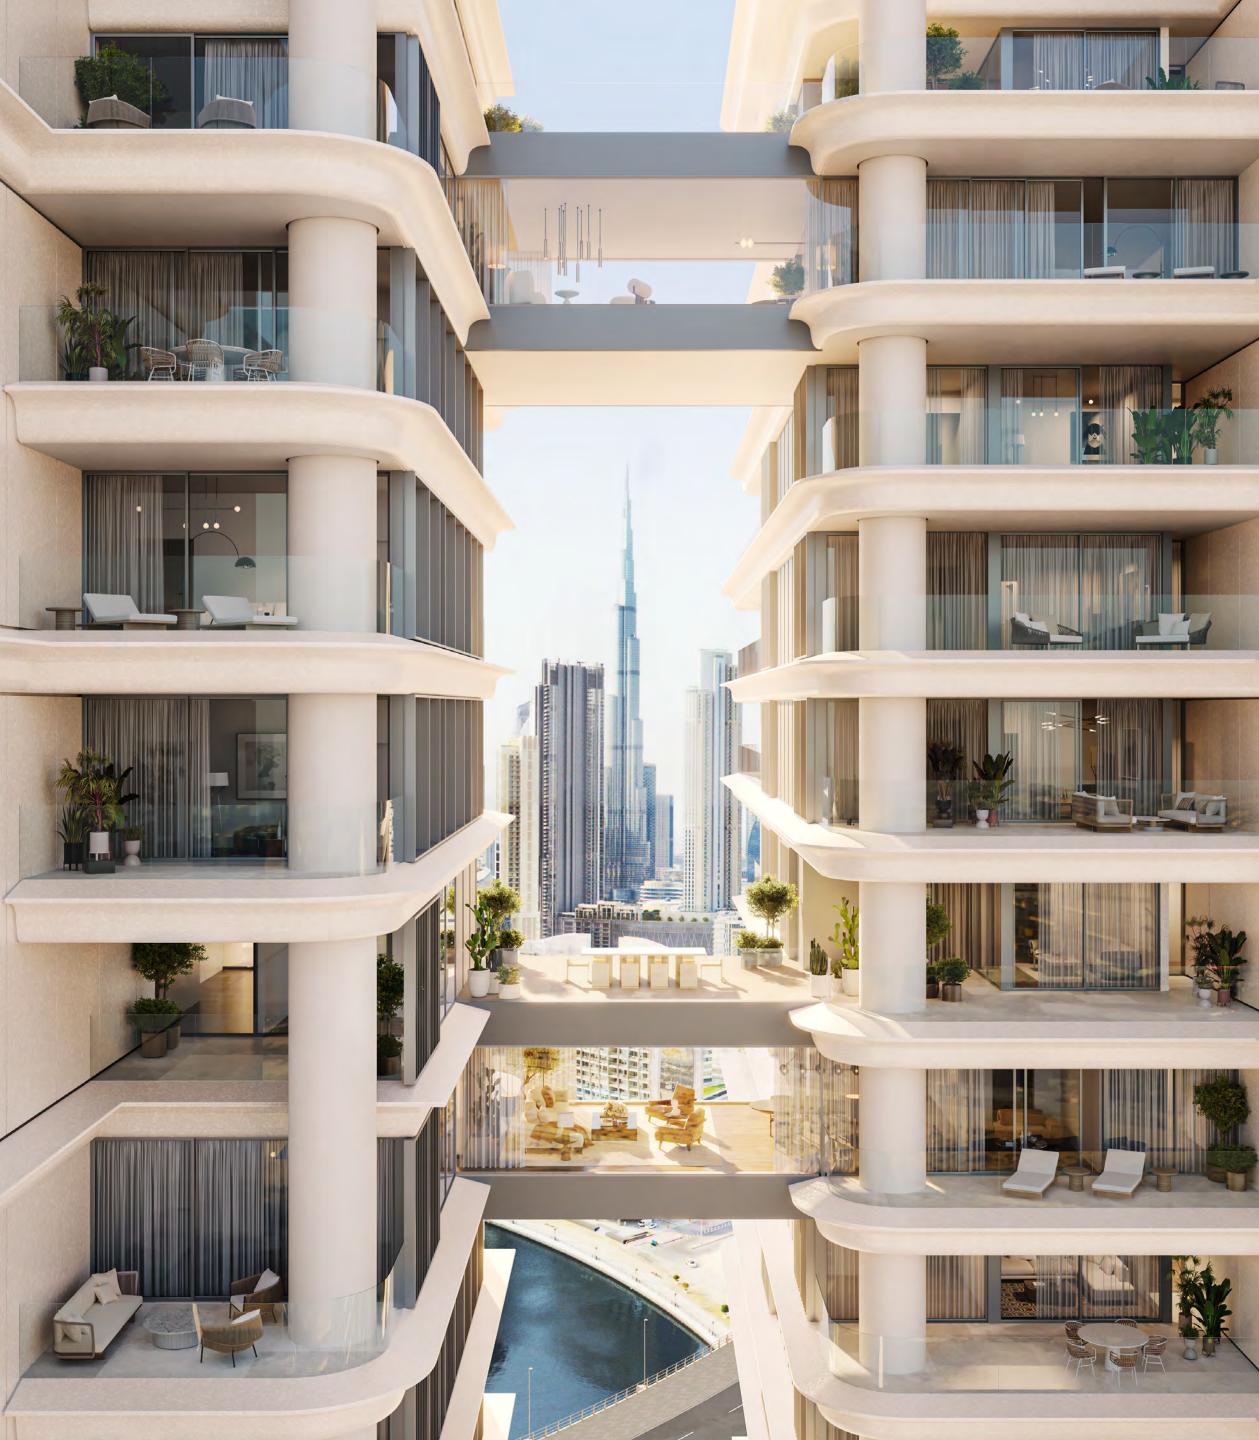

## A sublime arrival

Surrounded by lush landscaping and majestic layers of water, the grand, ramping approach leads you to an elevated lobby. Here, the Burj Khalifa is framed as a perfect view between the airy elevations of VELA VIENTO.

## An alchemy of beauty and possibility

The 92 residences range from two to four-bedroom apartments and are crowned by two extraordinary penthouses.

The residences exemplify the delights of indoor-outdoor living, with select residences boasting private terrace pools and double-height spaces. Generous proportions create an ambiance of vastness, ideal for relaxation, entertainment, and savoring the panoramic views of Marasi Bay, Burj Khalifa and Downtown Dubai.

The spaces and bridges between the towers form `hanging' dining rooms - an outstanding feature of three unique residences that turn a daily experience into a transcendent moment that blurs glass with sky, the earthly with the celestial.