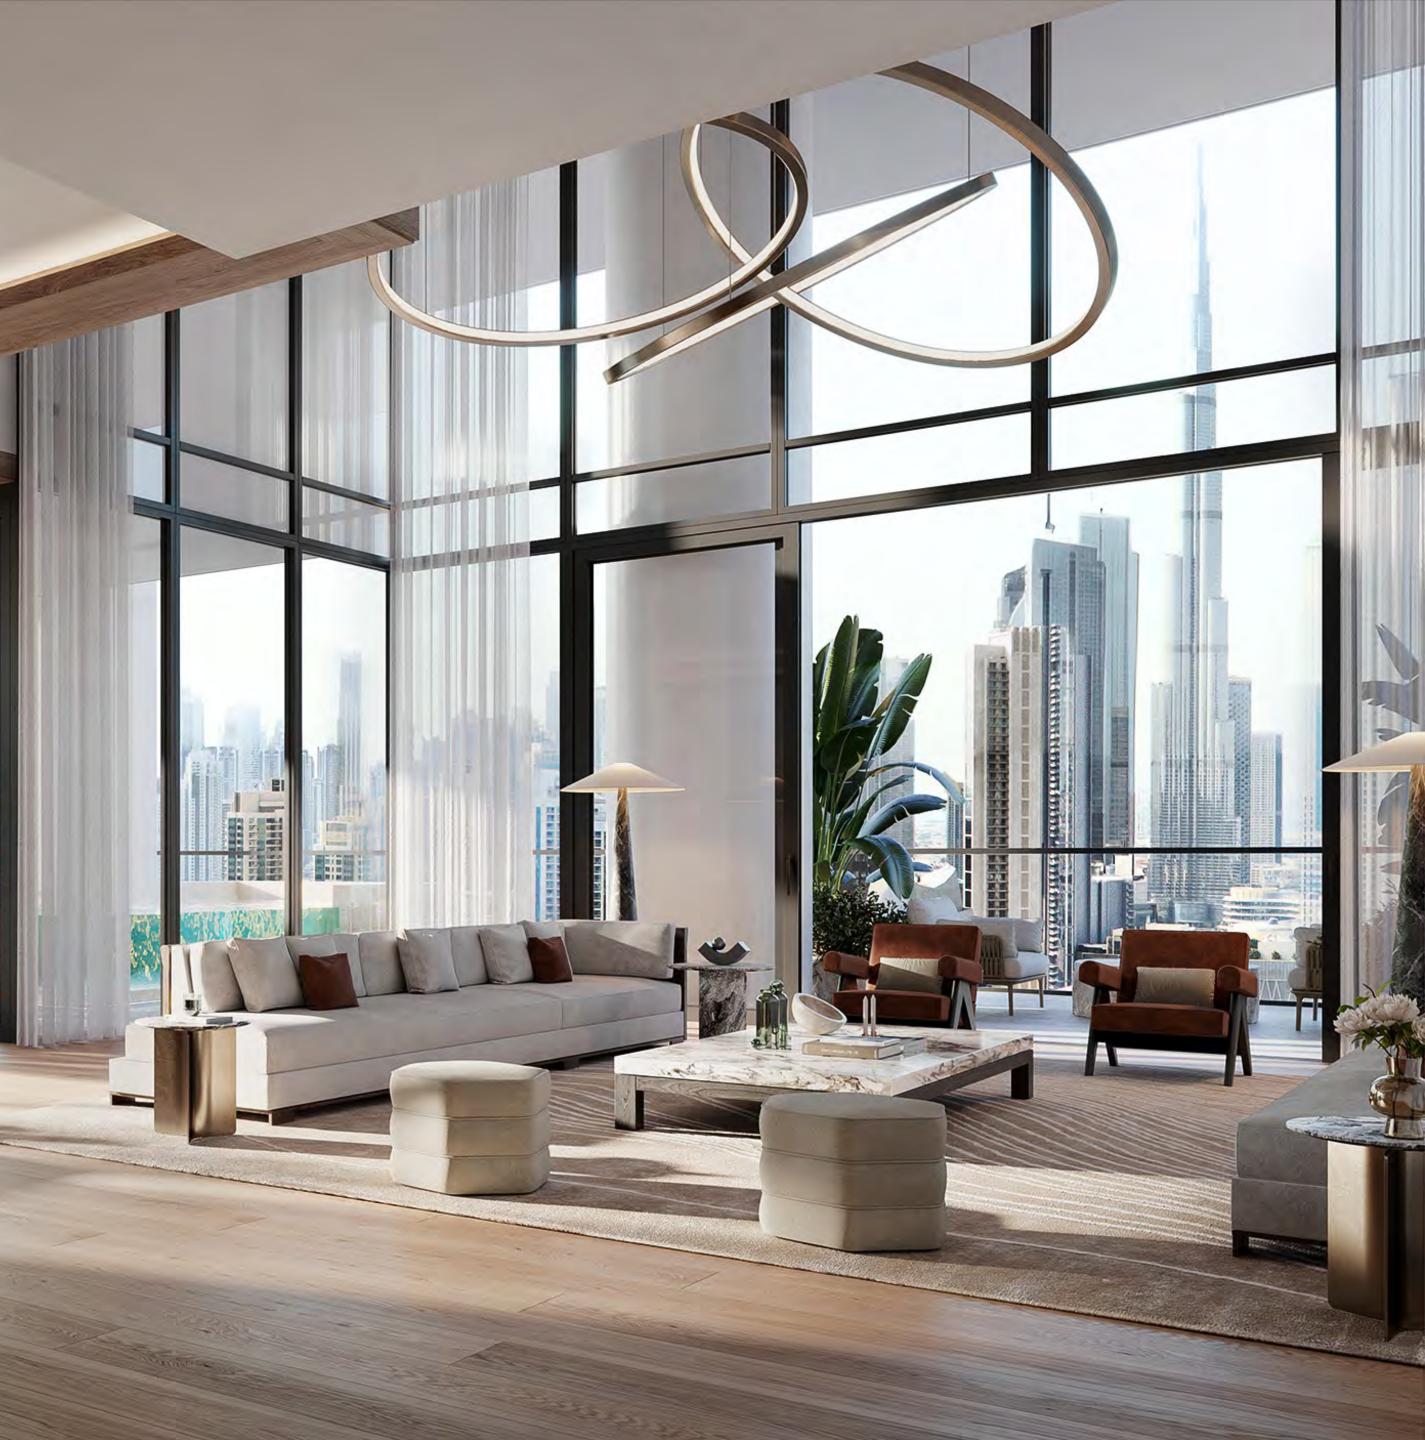

## A sublime arrival

Surrounded by lush landscaping and majestic layers of water, the grand, ramping approach leads you to an elevated lobby. Here, the Burj Khalifa is framed as a perfect view between the airy elevations of VELA VIENTO.

Step into the warm welcome of Dorchester Collection's exceptional care, where your valet and doorman await you. The double-height entrance lounge, designed by Gilles & Bossier, provides a wonderful first impression and luxurious meeting place for residents and visitors. Beyond the glass, the views are wonderful in every direction.

## An alchemy of beauty and possibility

The 92 residences range from two to four-bedroom apartments and are crowned by two extraordinary penthouses.

The residences exemplify the delights of indoor-outdoor living, with select residences boasting private terrace pools and double-height spaces. Generous proportions create an ambiance of vastness, ideal for relaxation, entertainment, and savoring the panoramic views of Marasi Bay, Burj Khalifa and Downtown Dubai.