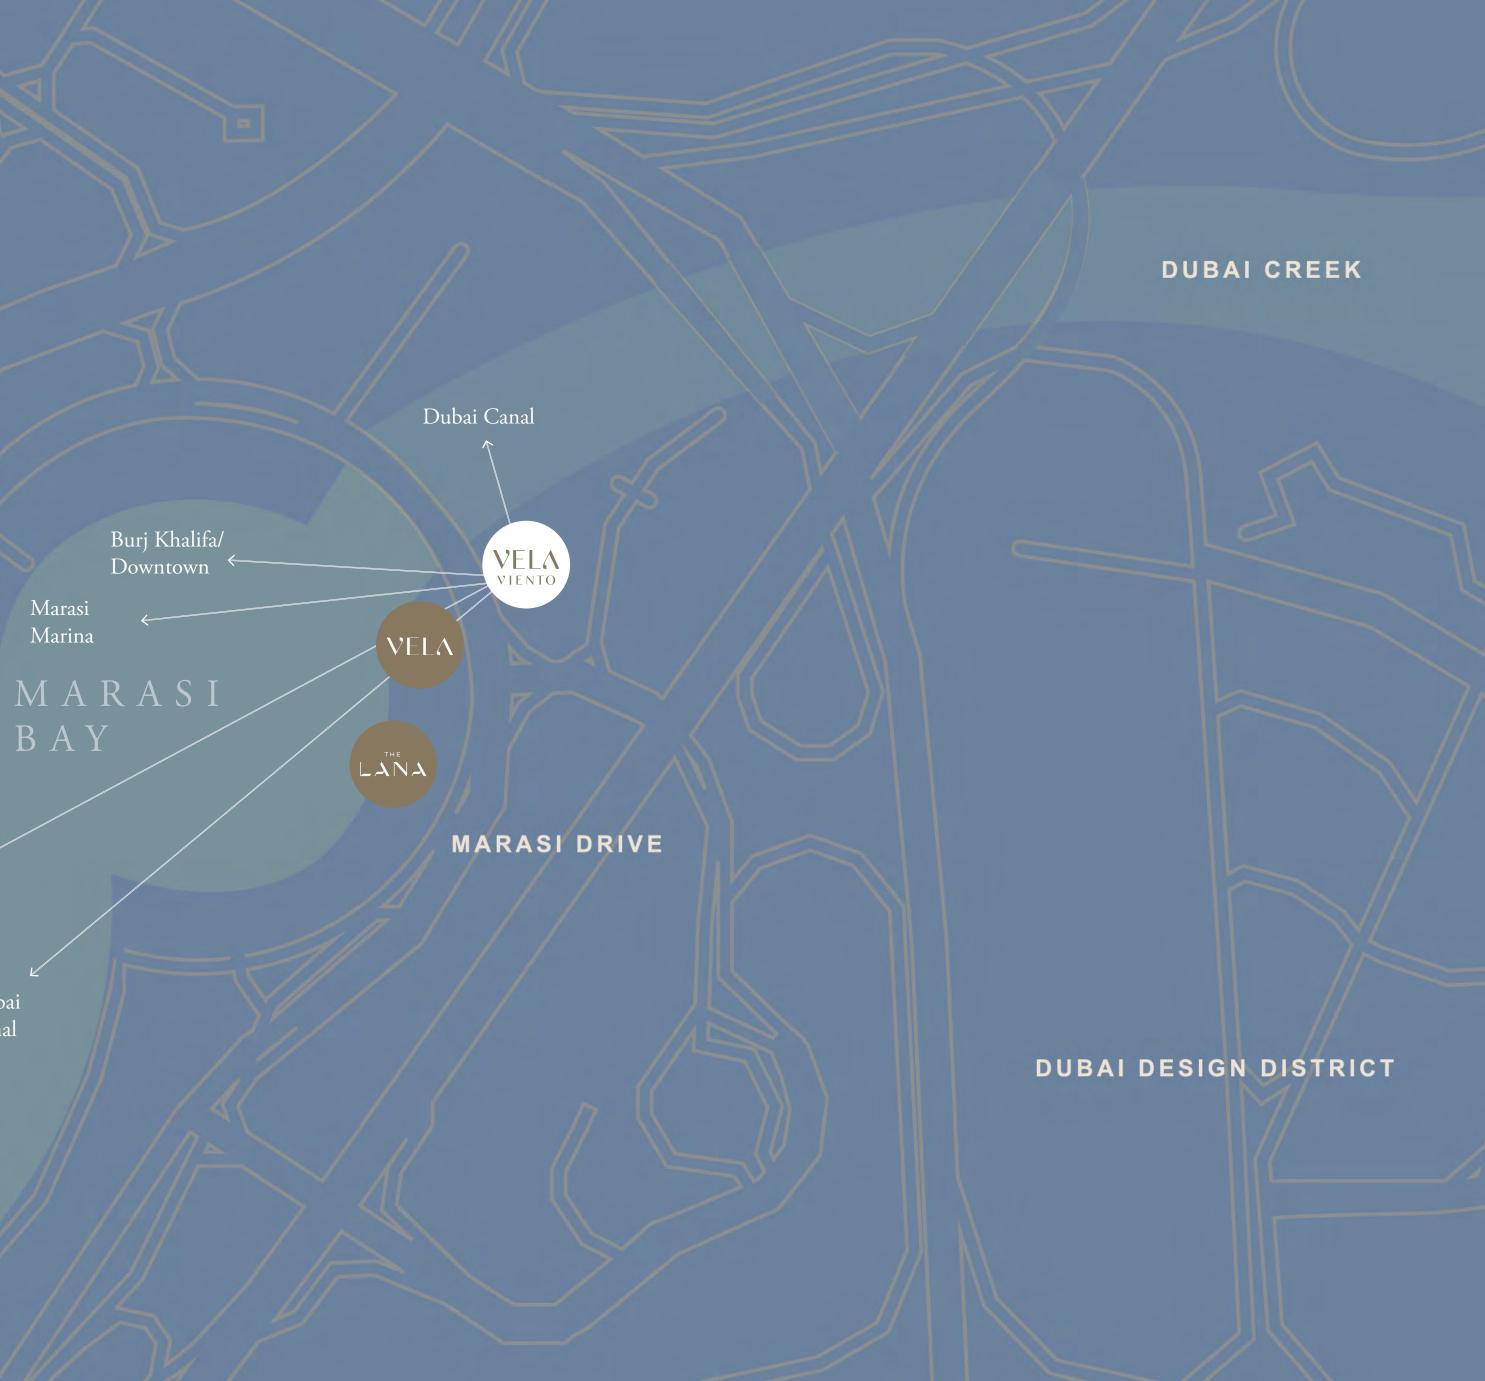

DUBAI MALL

DOWNTOWN DUBAI

### SHEIKH MOHAMMED BIN RASHED BLVD

BURJ KHALIFA BLVD

Marasi Marina

BAY

### MARASI DRIVE

Burj Al Arab

Dubai Canal

DUBAI CANAL

*Where the winds of change breathe vivid life* into a new destination for Dubai

In a completely re-imagined approach to the urban lifestyle, Marasi Bay is Dubai's upcoming ultra-luxury waterfront destination, creatively envisioned to offer a place of culture, entertainment and community framed by incredible views.

## Ethereal visions

VELA VIENTO is thoughtfully positionedto deliver incredible views of Marasi Bay,the iconic Burj Khalifa, Downtown Dubai,and a whole new angle on the city itself.

A gateway to horizons that transcend and inspire