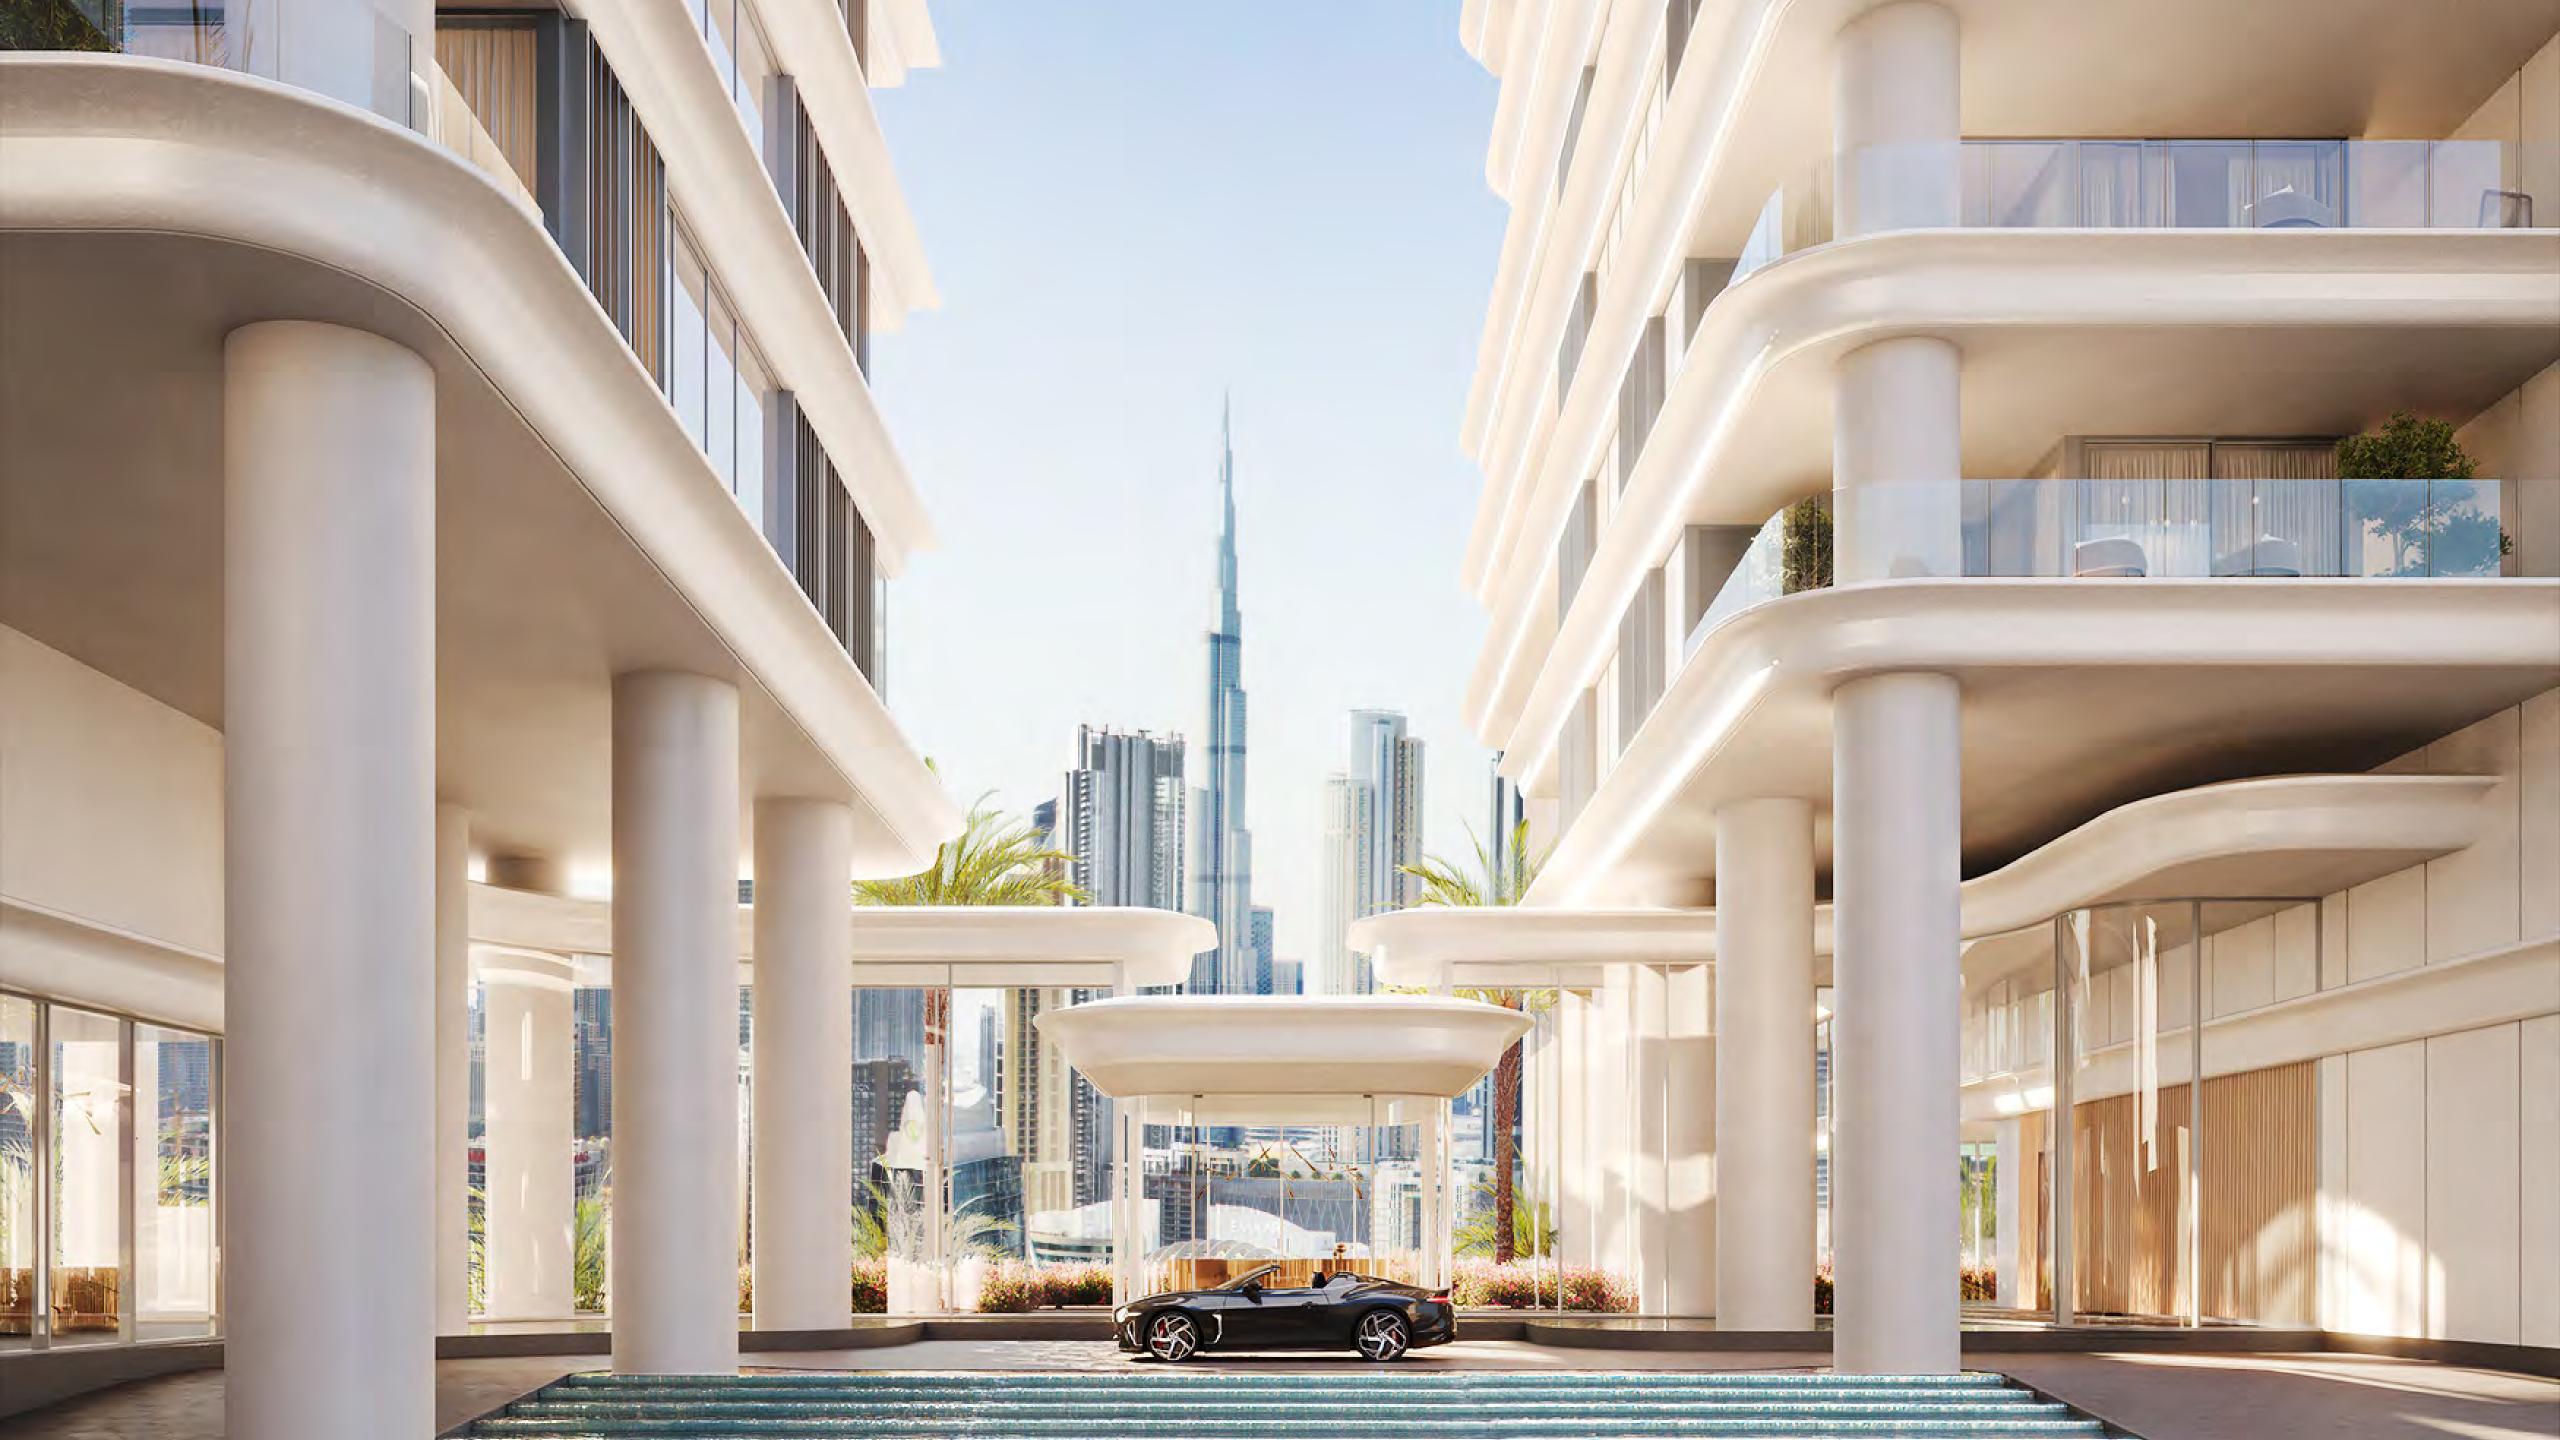

## A sublime arrival

Surrounded by lush landscaping and majestic layers of water, the grand, ramping approach leads you to an elevated lobby. Here, the Burj Khalifa is framed as a perfect view between the airy elevations of VELA VIENTO.

Step into the warm welcome of Dorchester Collection's exceptional care, where your valet and doorman await you. The double-height entrance lounge, designed by Gilles & Bossier, provides a wonderful first impression and luxurious meeting place for residents and visitors. Beyond the glass, the views are wonderful in every direction.