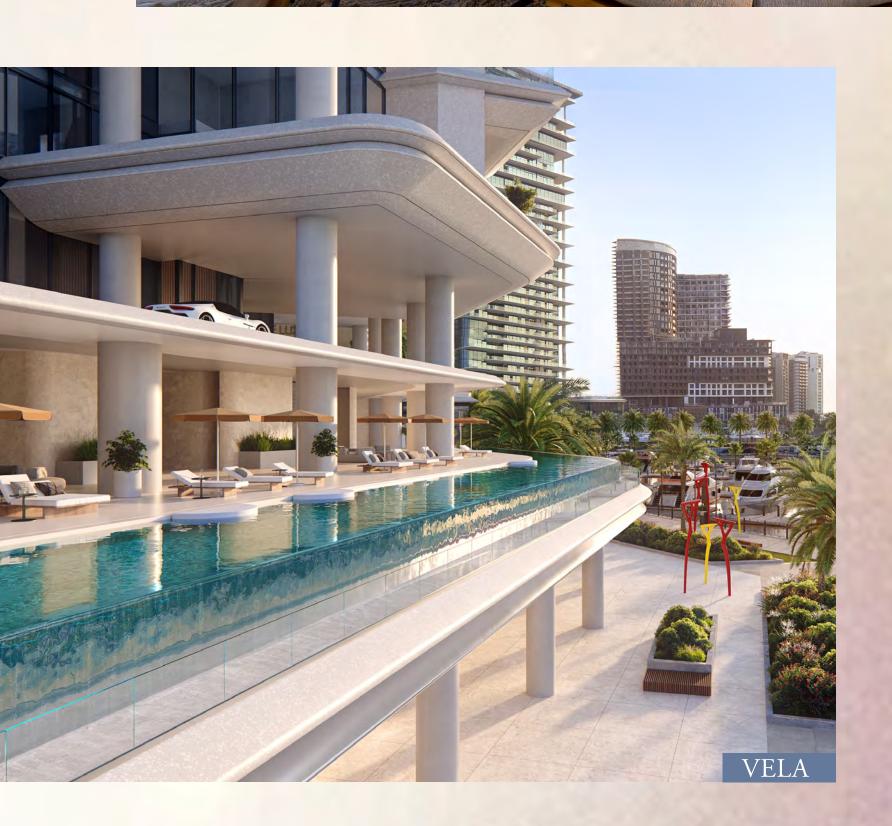

## The pinnacle of wellbeing

VELA VIENTO redefines the essence of luxury living with ethereal spaces that enhance self-care and wellbeing.

Touching the sky at 100 metres high at over half of the height of the building, the 'Sky Amenities Deck' is an architectural and experiential feature with a spectacular infinity pool, double-height gym, yoga studio and lounge areas, all overlooking the stunning vistas that surround.

### Sunsets never felt so good.

These are complimented by additional amenities on the podium levels, including indoor pools, spa and meeting rooms, as well as direct access to VELA and The Lana Hotel amenities via the waterfront promenade.

- Sky amenities
- Full-floor amenity deck on Level 21 (100m high)
- Stunning infinity-edge pool
- $\cdot$  Sun decks and lounges
- Double height gym
- · Dedicated yoga studio

Podium amenities

- · Indoor lap pool & children's pool
- Private spa
- Meeting rooms
- Direct promenade access
- · Golf car service to VELA and The Lana