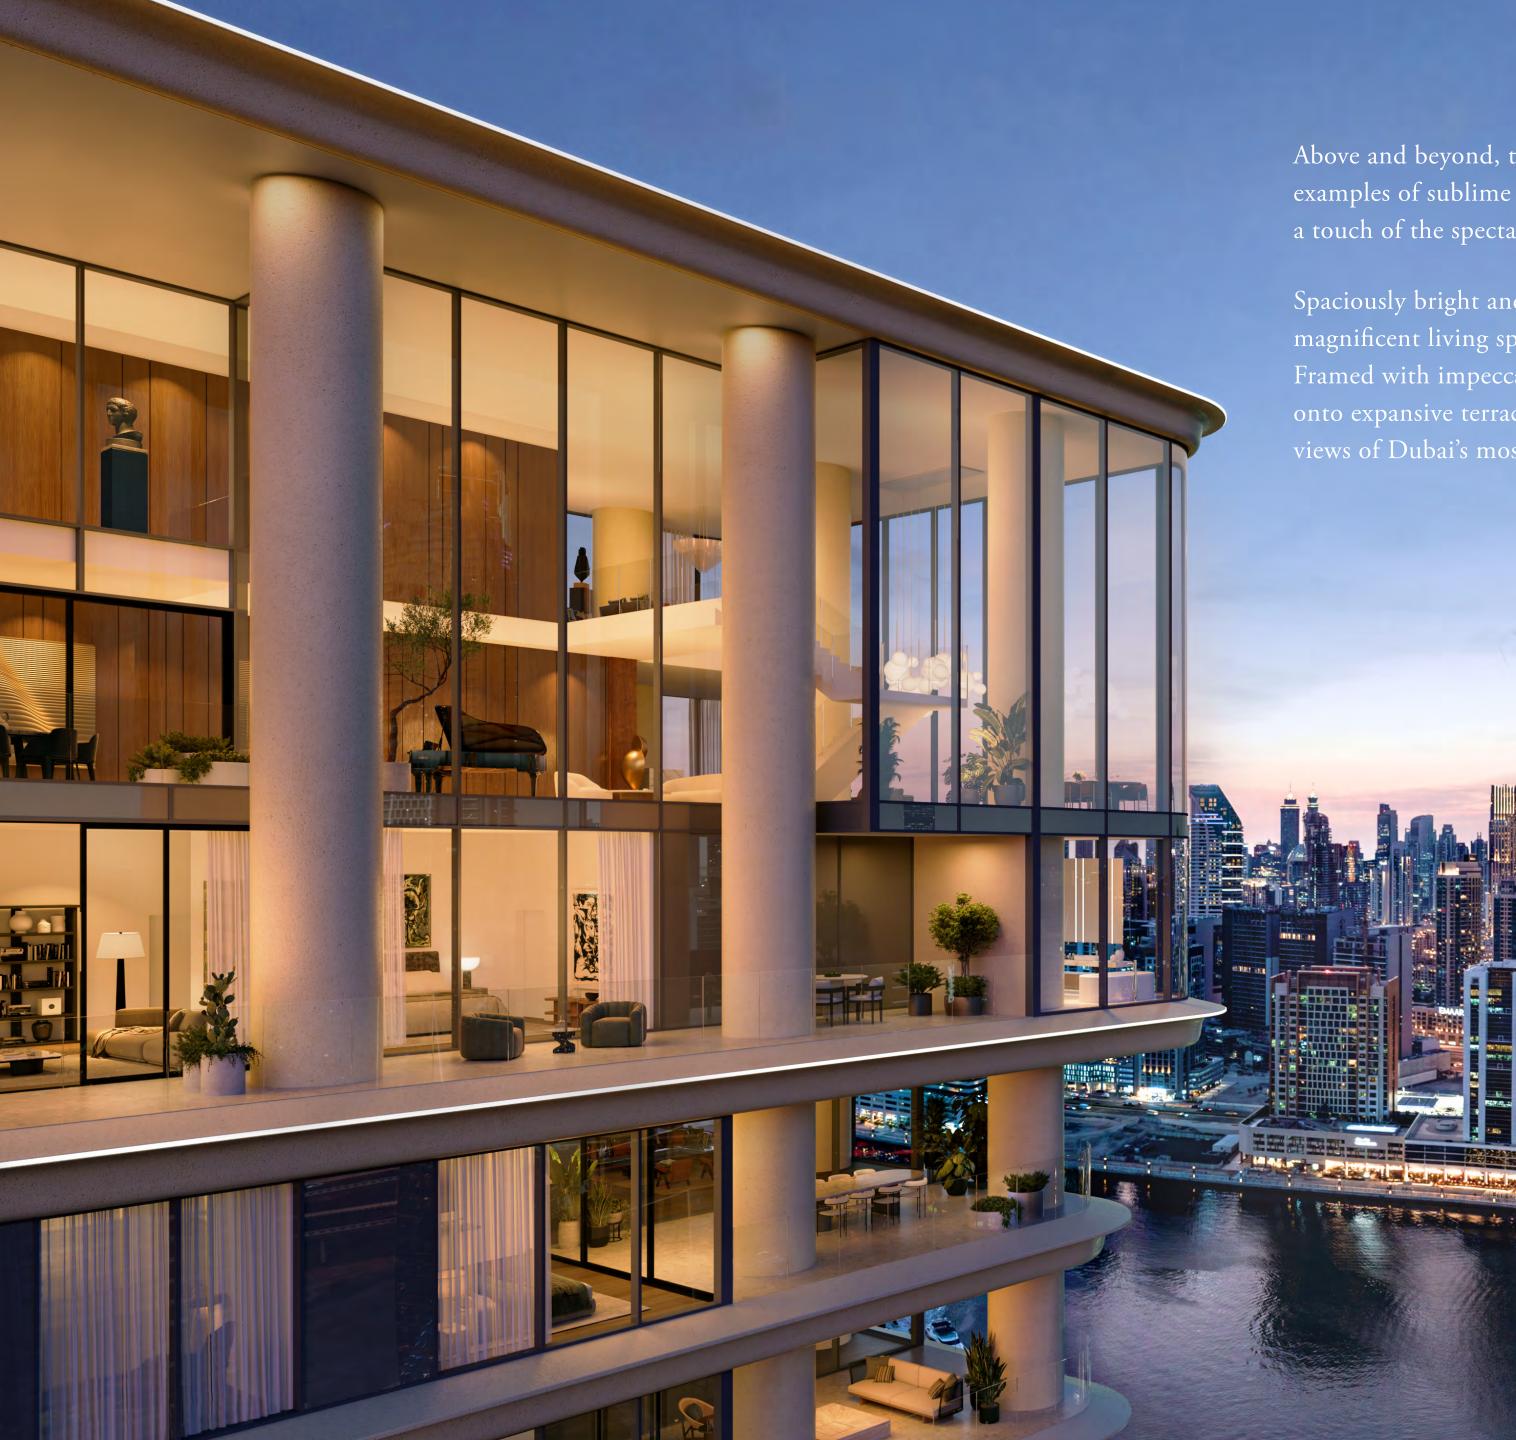

Above and beyond, the two Celestial Penthouses are exquisite examples of sublime elegance with a bold attitude, and just a touch of the spectacular.

Spaciously bright and alluring, these four-bedroom homes offer magnificent living space of 13,822 and 15,952 sq. ft respectively. Framed with impeccable details, their heavenly rooms stretch out onto expansive terraces with private pools that deliver unparalleled views of Dubai's most famous landmarks.