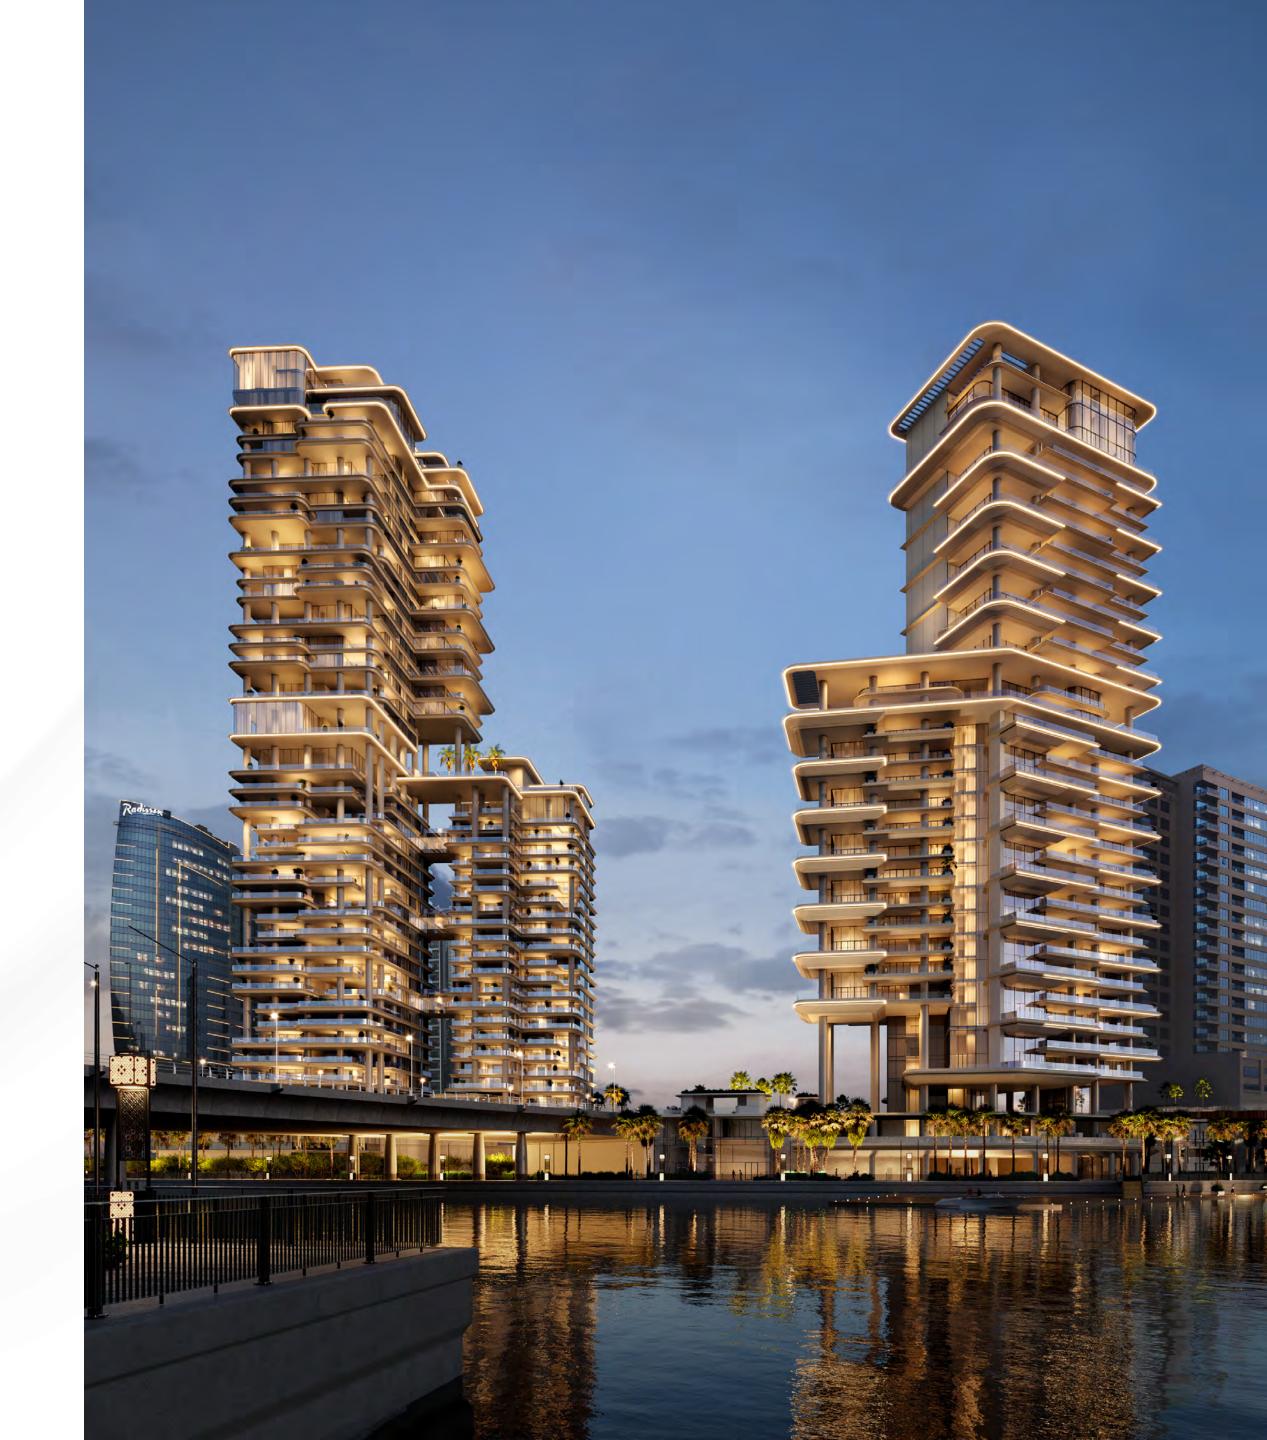

## Ethereal visions

VELA VIENTO is thoughtfully positionedto deliver incredible views of Marasi Bay,the iconic Burj Khalifa, Downtown Dubai,and a whole new angle on the city itself.

A gateway to horizons that transcend and inspire

## A sublime arrival

Surrounded by lush landscaping and majestic layers of water, the grand, ramping approach leads you to an elevated lobby. Here, the Burj Khalifa is framed as a perfect view between the airy elevations of VELA VIENTO.