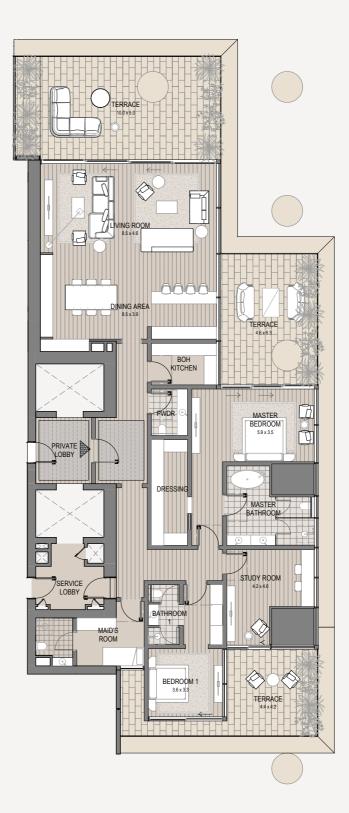

3 Bedroom - 503 3 bedroom | 5 bathroom | 3 parking spaces

| Internal area<br>Terrace area | 3,175 sq.ft.<br>2,336 sq.ft. |
|-------------------------------|------------------------------|
| Total area                    | 5,511 sq.ft.                 |
|                               | ∫<br>Burj view               |
| ~<br>Marina view              | € <sup>N</sup>               |