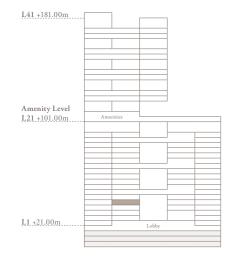

| Internal area<br>Terrace area | 3,272 sq.ft.<br>829 sq.ft. |
|-------------------------------|----------------------------|
| Total area                    | 4,101 sq.ft.               |
|                               | $\wedge$                   |
|                               | Burj view                  |
| ~<br>Marina view              | QN                         |
| L41.+181.00m                  |                            |
| Amenity Level                 |                            |

Lobby

L1 +21.00m

3 Bedroom - 1703 3 bedroom | 5 bathroom | 3 parking spaces

| Internal area<br>Terrace area | 3,175 sq.ft.<br>2,336 sq.ft. |
|-------------------------------|------------------------------|
| Total area                    | 5,511 sq.ft.                 |
|                               | ∧<br>Burj view               |
| Marina view                   |                              |
|                               | $\bigcirc^{\mathrm{N}}$      |