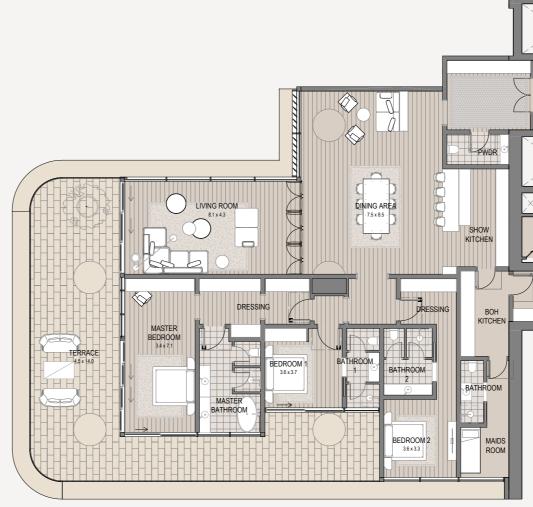

3 Bedroom - 303 3 bedroom | 5 bathroom | 3 parking spaces

| Internal area<br>Terrace area | 3,175 sq.ft.<br>2,336 sq.ft. |
|-------------------------------|------------------------------|
| Total area                    | 5,511 sq.ft.                 |
|                               | ∧<br>Burj view               |

3 Bedroom - 403 3 bedroom | 5 bathroom | 3 parking spaces

| Internal area<br>Terrace area | 3,175 sq.ft.<br>2,336 sq.ft. |
|-------------------------------|------------------------------|
| Total area                    | 5,511 sq.ft.                 |
|                               | ∧<br>Burj view               |
| ~<br>Marina view              | ⊖ <sup>N</sup>               |

3 Bedroom - 404 3 bedroom | 5 bathroom | 3 parking spaces

| Internal area<br>Terrace area | 3,175 sq.ft.<br>2,336 sq.ft. |
|-------------------------------|------------------------------|
| Total area                    | 5,511 sq.ft.                 |
|                               | ∬<br>Burj view               |
| $\approx$                     |                              |

3 Bedroom - 503 3 bedroom | 5 bathroom | 3 parking spaces

| Internal area<br>Terrace area | 3,175 sq.ft.<br>2,336 sq.ft. |
|-------------------------------|------------------------------|
| Total area                    | 5,511 sq.ft.                 |
|                               | ∫<br>Burj view               |
| ~<br>Marina view              | € <sup>N</sup>               |