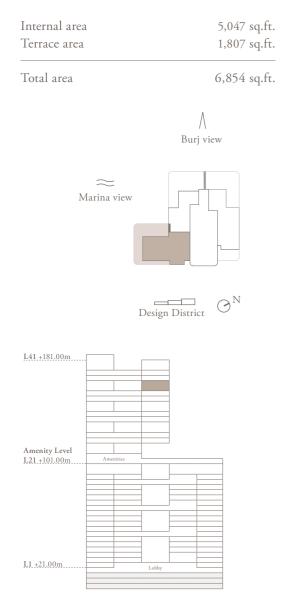

Second Level - Family Area

3 Bedroom - 3801 3 bedroom | 5 bathroom | 3 parking spaces

| Internal area                        | 3,315 sq.ft.                            |
|--------------------------------------|-----------------------------------------|
| Terrace area                         | 947 sq.ft.                              |
|                                      | , , , , , , , , , , , , , , , , , , , , |
| Total area                           | 4,263 sq.ft.                            |
|                                      | $\wedge$                                |
|                                      | Burj view                               |
|                                      |                                         |
| ≈<br>Marina view                     |                                         |
|                                      | $\bigcirc^{\mathrm{N}}$                 |
| Desi                                 | ign District                            |
|                                      |                                         |
| L41 +181.00m                         |                                         |
|                                      |                                         |
|                                      |                                         |
|                                      |                                         |
|                                      |                                         |
|                                      |                                         |
| Amenity Level L21 +101.00m Amenities |                                         |
|                                      |                                         |
|                                      |                                         |
|                                      |                                         |
|                                      |                                         |

L1 +21.00m