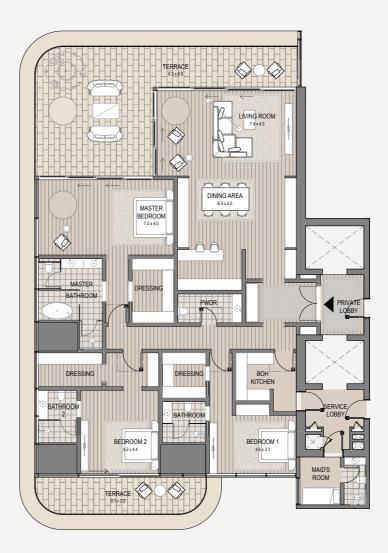

2 Bedroom + Study - 501 2 bedroom | 4 bathroom | 2 parking spaces

| Internal area | 2,788 sq.ft. |
|---------------|--------------|
| Terrace area  | 1,184 sq.ft. |
| Total area    | 3,972 sq.ft. |

A Burj view

2 Bedroom + Study - 901 2 bedroom | 4 bathroom | 2 parking spaces

| Internal area | 2,788 sq.ft. |
|---------------|--------------|
| Terrace area  | 1,184 sq.ft. |
| Total area    | 3,972 sq.ft. |

A Burj view