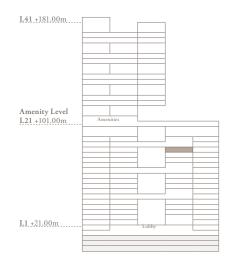

| Internal area<br>Terrace area | 3,272 sq.ft.<br>829 sq.ft. |
|-------------------------------|----------------------------|
| Total area                    | 4,101 sq.ft.               |
|                               | $\wedge$                   |
|                               | Burj view                  |
| ~<br>Marina view              | QN                         |
| L41.+181.00m                  |                            |
| Amenity Level                 |                            |

Lobby

L1 +21.00m

3 Bedroom - 1703 3 bedroom | 5 bathroom | 3 parking spaces

| Internal area<br>Terrace area | 3,175 sq.ft.<br>2,336 sq.ft. |
|-------------------------------|------------------------------|
| Total area                    | 5,511 sq.ft.                 |
|                               | ∧<br>Burj view               |
| Marina view                   |                              |
|                               | $\bigcirc^{\mathrm{N}}$      |