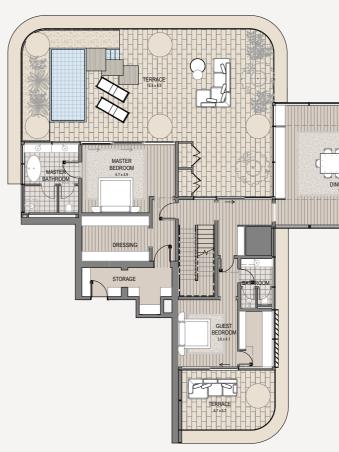

## 4 Bedroom Duplex - 702

4 bedroom | 6 bathroom | 4 parking spaces

#### Upper Level Bedrooms

### Lower Level Living & Family

3 Bedroom - 801 3 bedroom | 5 bathroom | 3 parking spaces

| Internal area<br>Terrace area | 3,272 sq.ft.<br>829 sq.ft. |
|-------------------------------|----------------------------|
| Total area                    | 4,101 sq.ft.               |
|                               | ∧<br>Burj view             |