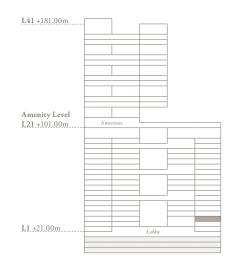

/\ Burj view

3 Bedroom - 1603 3 bedroom | 5 bathroom | 3 parking spaces

| Internal area<br>Terrace area                                                                                                                                                                                                                                                                                                                                                                                                                                                                                                                                                                                                                                                                                                                                                                                                                                                                                                                                                                                                                                                                                                                                                                                                                                                                                                                                                                                                                                                                                                                                                                                                                                                                                                                                                                                                                                                                                                                                                                                                                                                                                                  | 3,175 sq.ft.<br>2,336 sq.ft. |
|--------------------------------------------------------------------------------------------------------------------------------------------------------------------------------------------------------------------------------------------------------------------------------------------------------------------------------------------------------------------------------------------------------------------------------------------------------------------------------------------------------------------------------------------------------------------------------------------------------------------------------------------------------------------------------------------------------------------------------------------------------------------------------------------------------------------------------------------------------------------------------------------------------------------------------------------------------------------------------------------------------------------------------------------------------------------------------------------------------------------------------------------------------------------------------------------------------------------------------------------------------------------------------------------------------------------------------------------------------------------------------------------------------------------------------------------------------------------------------------------------------------------------------------------------------------------------------------------------------------------------------------------------------------------------------------------------------------------------------------------------------------------------------------------------------------------------------------------------------------------------------------------------------------------------------------------------------------------------------------------------------------------------------------------------------------------------------------------------------------------------------|------------------------------|
| Total area                                                                                                                                                                                                                                                                                                                                                                                                                                                                                                                                                                                                                                                                                                                                                                                                                                                                                                                                                                                                                                                                                                                                                                                                                                                                                                                                                                                                                                                                                                                                                                                                                                                                                                                                                                                                                                                                                                                                                                                                                                                                                                                     | 5,511 sq.ft.                 |
|                                                                                                                                                                                                                                                                                                                                                                                                                                                                                                                                                                                                                                                                                                                                                                                                                                                                                                                                                                                                                                                                                                                                                                                                                                                                                                                                                                                                                                                                                                                                                                                                                                                                                                                                                                                                                                                                                                                                                                                                                                                                                                                                | ∖<br>Burj view               |
| The second secon | ⊖ <sup>N</sup>               |
| L41.+181.00m                                                                                                                                                                                                                                                                                                                                                                                                                                                                                                                                                                                                                                                                                                                                                                                                                                                                                                                                                                                                                                                                                                                                                                                                                                                                                                                                                                                                                                                                                                                                                                                                                                                                                                                                                                                                                                                                                                                                                                                                                                                                                                                   |                              |

| Internal area<br>Terrace area | 3,272 sq.ft.<br>829 sq.ft. |
|-------------------------------|----------------------------|
| Total area                    | 4,101 sq.ft.               |
|                               | $\wedge$                   |
|                               | Burj view                  |
| ~<br>Marina view              | QN                         |
| L41.+181.00m                  |                            |
| Amenity Level                 |                            |

Lobby

L1 +21.00m

3 Bedroom - 1703 3 bedroom | 5 bathroom | 3 parking spaces

| Internal area<br>Terrace area | 3,175 sq.ft.<br>2,336 sq.ft. |
|-------------------------------|------------------------------|
| Total area                    | 5,511 sq.ft.                 |
|                               | ∧<br>Burj view               |
| Marina view                   |                              |
|                               | $\bigcirc^{\mathrm{N}}$      |

Second Level - Family Area

3 Bedroom - 3801 3 bedroom | 5 bathroom | 3 parking spaces

| Internal area                        | 3,315 sq.ft.                            |
|--------------------------------------|-----------------------------------------|
| Terrace area                         | 947 sq.ft.                              |
|                                      | , , , , , , , , , , , , , , , , , , , , |
| Total area                           | 4,263 sq.ft.                            |
|                                      | $\wedge$                                |
|                                      | Burj view                               |
|                                      |                                         |
| ≈<br>Marina view                     |                                         |
|                                      | $\bigcirc^{\mathrm{N}}$                 |
| Desi                                 | ign District                            |
|                                      |                                         |
| L41 +181.00m                         |                                         |
|                                      |                                         |
|                                      |                                         |
|                                      |                                         |
|                                      |                                         |
|                                      |                                         |
| Amenity Level L21 +101.00m Amenities |                                         |
|                                      |                                         |
|                                      |                                         |
|                                      |                                         |
|                                      |                                         |

L1 +21.00m