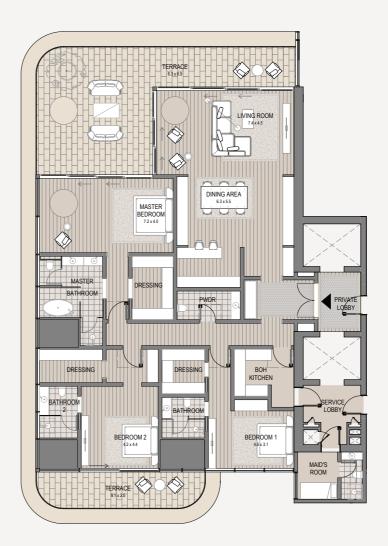

2 Bedroom - 402 2 bedroom | 3 bathroom | 2 parking spaces

| Internal area<br>Terrace area | 2,012 sq.ft.<br>840 sq.ft. |
|-------------------------------|----------------------------|
| Total area                    | 2,852 sq.ft.               |
| $\approx$                     | A<br>Burj view             |
| Marina view                   | ⊖ <sup>N</sup>             |