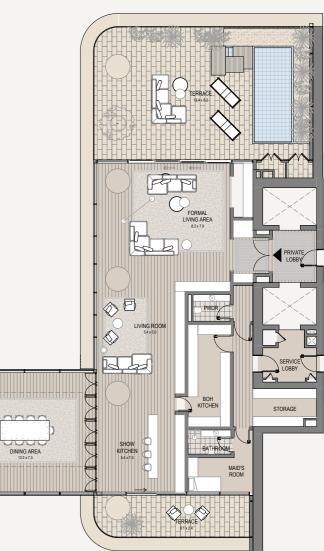

## 4 Bedroom - 3501

4 bedroom | 5 bathroom | 4 parking spaces

First Level - Living Area

The images, artist representations, amenities and interior decorations, finishes, appliances and furnishings contained in this brochure are provided for illustrative purposes only. Nothing in this brochure and/or any accompanying document and/or communication from OMNIYAT (whether verbal or in writing) constitutes a promise, representation and/ or warranty in any form whatsoever. OMNIYAT reserves the right to substitute at any time without notice all or parts of the materials, appliances, equipment, fixtures and other construction and design details specified herein with similar materials, appliances, equipment and/or fixtures of equal or better quality, determined at the sole discretion of OMNIYAT. All square footages and dimensions are approximate only and may be subject to change at any time without notice.

Second Level - Family Area

3 Bedroom - 3801 3 bedroom | 5 bathroom | 3 parking spaces

| Internal area                        | 3,315 sq.ft.                            |
|--------------------------------------|-----------------------------------------|
| Terrace area                         | 947 sq.ft.                              |
|                                      | , , , , , , , , , , , , , , , , , , , , |
| Total area                           | 4,263 sq.ft.                            |
|                                      | $\wedge$                                |
|                                      | Burj view                               |
|                                      |                                         |
| ≈<br>Marina view                     |                                         |
|                                      | $\bigcirc^{\mathrm{N}}$                 |
| Desi                                 | ign District                            |
|                                      |                                         |
| L41 +181.00m                         |                                         |
|                                      |                                         |
|                                      |                                         |
|                                      |                                         |
|                                      |                                         |
|                                      |                                         |
| Amenity Level L21 +101.00m Amenities |                                         |
|                                      |                                         |
|                                      |                                         |
|                                      |                                         |
|                                      |                                         |