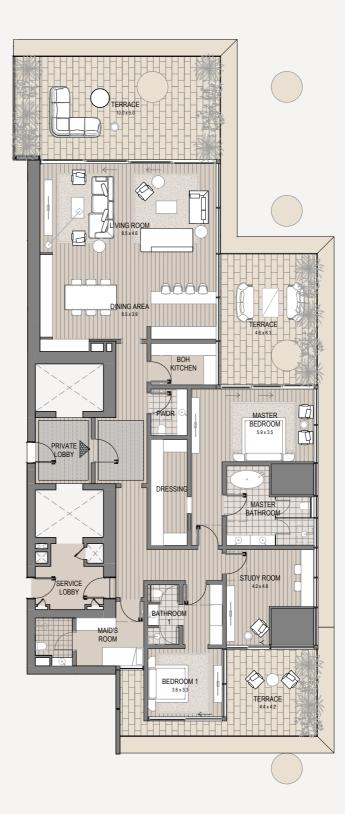

3 Bedroom - 303 3 bedroom | 5 bathroom | 3 parking spaces

| Internal area<br>Terrace area | 3,175 sq.ft.<br>2,336 sq.ft. |
|-------------------------------|------------------------------|
| Total area                    | 5,511 sq.ft.                 |
|                               | ∧<br>Burj view               |

3 Bedroom - 403 3 bedroom | 5 bathroom | 3 parking spaces

| Internal area<br>Terrace area | 3,175 sq.ft.<br>2,336 sq.ft. |
|-------------------------------|------------------------------|
| Total area                    | 5,511 sq.ft.                 |
|                               | ∧<br>Burj view               |
| ~<br>Marina view              | ⊖ <sup>N</sup>               |

3 Bedroom - 404 3 bedroom | 5 bathroom | 3 parking spaces

| Internal area<br>Terrace area | 3,175 sq.ft.<br>2,336 sq.ft. |
|-------------------------------|------------------------------|
| Total area                    | 5,511 sq.ft.                 |
|                               | ∬<br>Burj view               |
| $\approx$                     |                              |

3 Bedroom - 503 3 bedroom | 5 bathroom | 3 parking spaces

| Internal area<br>Terrace area | 3,175 sq.ft.<br>2,336 sq.ft. |
|-------------------------------|------------------------------|
| Total area                    | 5,511 sq.ft.                 |
|                               | ∫<br>Burj view               |
| ~<br>Marina view              | € <sup>N</sup>               |