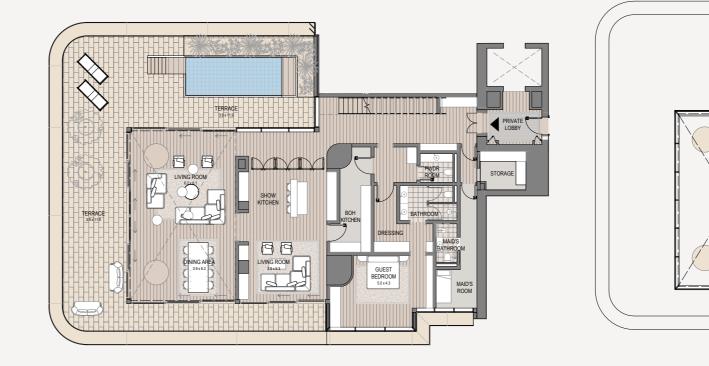

## 4 Bedroom Duplex - 702

4 bedroom | 6 bathroom | 4 parking spaces

### Lower Level Living & Family

3 Bedroom - 801 3 bedroom | 5 bathroom | 3 parking spaces

| Internal area<br>Terrace area | 3,272 sq.ft.<br>829 sq.ft. |
|-------------------------------|----------------------------|
| Total area                    | 4,101 sq.ft.               |
|                               | ∧<br>Burj view             |