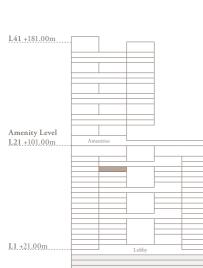

Second Level - Family Area

3 Bedroom - 3801 3 bedroom | 5 bathroom | 3 parking spaces

| Internal area                        | 3,315 sq.ft.                            |
|--------------------------------------|-----------------------------------------|
| Terrace area                         | 947 sq.ft.                              |
|                                      | , , , , , , , , , , , , , , , , , , , , |
| Total area                           | 4,263 sq.ft.                            |
|                                      | $\wedge$                                |
|                                      | Burj view                               |
|                                      |                                         |
| ≈<br>Marina view                     |                                         |
|                                      | $\bigcirc^{\mathrm{N}}$                 |
| Desi                                 | ign District                            |
|                                      |                                         |
| L41 +181.00m                         |                                         |
|                                      |                                         |
|                                      |                                         |
|                                      |                                         |
|                                      |                                         |
|                                      |                                         |
| Amenity Level L21 +101.00m Amenities |                                         |
|                                      |                                         |
|                                      |                                         |
|                                      |                                         |
|                                      |                                         |

L1 +21.00m