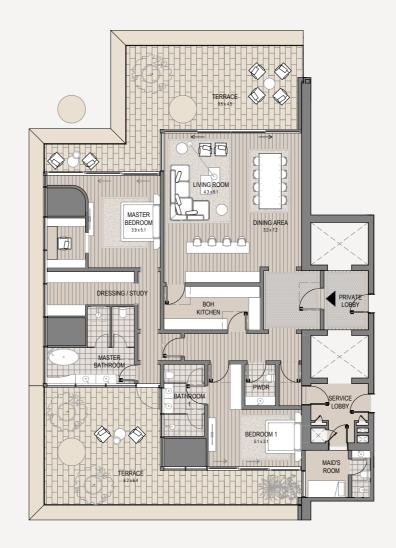

3 Bedroom - 301 3 bedroom | 5 bathroom | 3 parking spaces

| Internal area<br>Terrace area | 3,272 sq.ft.<br>829 sq.ft. |
|-------------------------------|----------------------------|
| Total area                    | 4,101 sq.ft.               |
|                               | ∧<br>Burj view             |

3 Bedroom - 303 3 bedroom | 5 bathroom | 3 parking spaces

| Internal area<br>Terrace area | 3,175 sq.ft.<br>2,336 sq.ft. |
|-------------------------------|------------------------------|
| Total area                    | 5,511 sq.ft.                 |
|                               | ∧<br>Burj view               |

2 Bedroom + Study - 401 2 bedroom | 4 bathroom | 2 parking spaces

| Internal area | 2,788 sq.ft. |
|---------------|--------------|
| Terrace area  | 1,184 sq.ft. |
| Total area    | 3,972 sq.ft. |

∧ Burj view

2 Bedroom - 402 2 bedroom | 3 bathroom | 2 parking spaces

| Internal area<br>Terrace area | 2,012 sq.ft.<br>840 sq.ft. |
|-------------------------------|----------------------------|
| Total area                    | 2,852 sq.ft.               |
| $\approx$                     | A<br>Burj view             |
| Marina view                   | ⊖ <sup>N</sup>             |

3 Bedroom - 403 3 bedroom | 5 bathroom | 3 parking spaces

| Internal area<br>Terrace area | 3,175 sq.ft.<br>2,336 sq.ft. |
|-------------------------------|------------------------------|
| Total area                    | 5,511 sq.ft.                 |
|                               | ∧<br>Burj view               |
| ~<br>Marina view              | ⊖ <sup>N</sup>               |

3 Bedroom - 404 3 bedroom | 5 bathroom | 3 parking spaces

| Internal area<br>Terrace area | 3,175 sq.ft.<br>2,336 sq.ft. |
|-------------------------------|------------------------------|
| Total area                    | 5,511 sq.ft.                 |
|                               | ∬<br>Burj view               |
| $\approx$                     |                              |

2 Bedroom + Study - 501 2 bedroom | 4 bathroom | 2 parking spaces

| Internal area | 2,788 sq.ft. |
|---------------|--------------|
| Terrace area  | 1,184 sq.ft. |
| Total area    | 3,972 sq.ft. |

A Burj view

3 Bedroom - 503 3 bedroom | 5 bathroom | 3 parking spaces

| Internal area<br>Terrace area | 3,175 sq.ft.<br>2,336 sq.ft. |
|-------------------------------|------------------------------|
| Total area                    | 5,511 sq.ft.                 |
|                               | ∫<br>Burj view               |
| ~<br>Marina view              | € <sup>N</sup>               |

2 Bedroom + Study - 504 2 bedroom | 4 bathroom | 2 parking spaces

| Internal area<br>Terrace area | 3,003 sq.ft.<br>1,087 sq.ft. |
|-------------------------------|------------------------------|
| Total area                    | 4,090 sq.ft.                 |
|                               | ∧<br>Burj view               |
| Marina view                   | ⊖ <sup>N</sup>               |

2 Bedroom - 602 2 bedroom | 3 bathroom | 2 parking spaces

| Internal area | 2,012 sq.ft. |
|---------------|--------------|
| Terrace area  | 840 sq.ft.   |
| Total area    | 2,852 sq.ft. |

Marina view