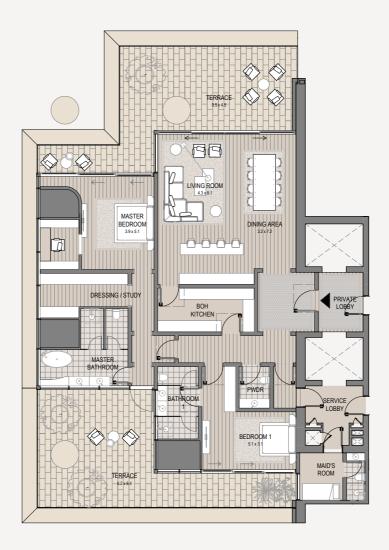

3 Bedroom - 403 3 bedroom | 5 bathroom | 3 parking spaces

| Internal area<br>Terrace area | 3,175 sq.ft.<br>2,336 sq.ft. |
|-------------------------------|------------------------------|
| Total area                    | 5,511 sq.ft.                 |
|                               | ∧<br>Burj view               |
| ~<br>Marina view              | ⊖ <sup>N</sup>               |