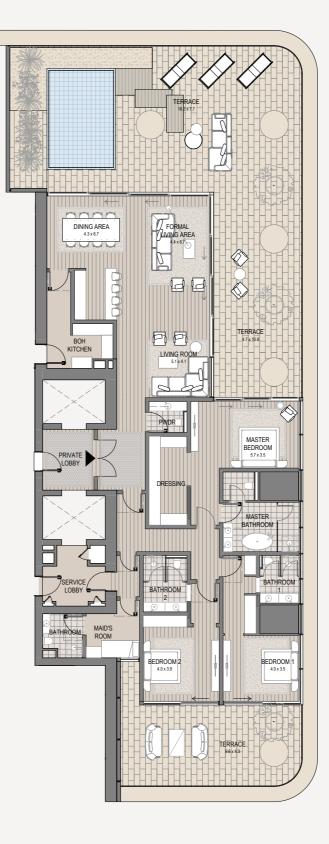

## 4 Bedroom - 3501

4 bedroom | 5 bathroom | 4 parking spaces

First Level - Living Area

The images, artist representations, amenities and interior decorations, finishes, appliances and furnishings contained in this brochure are provided for illustrative purposes only. Nothing in this brochure and/or any accompanying document and/or communication from OMNIYAT (whether verbal or in writing) constitutes a promise, representation and/ or warranty in any form whatsoever. OMNIYAT reserves the right to substitute at any time without notice all or parts of the materials, appliances, equipment, fixtures and other construction and design details specified herein with similar materials, appliances, equipment and/or fixtures of equal or better quality, determined at the sole discretion of OMNIYAT. All square footages and dimensions are approximate only and may be subject to change at any time without notice.

Second Level - Family Area

3 Bedroom - 3801 3 bedroom | 5 bathroom | 3 parking spaces

| Internal area                        | 3,315 sq.ft.                            |
|--------------------------------------|-----------------------------------------|
| Terrace area                         | 947 sq.ft.                              |
|                                      | , , , , , , , , , , , , , , , , , , , , |
| Total area                           | 4,263 sq.ft.                            |
|                                      | $\wedge$                                |
|                                      | Burj view                               |
|                                      |                                         |
| ≈<br>Marina view                     |                                         |
|                                      | $\bigcirc^{\mathrm{N}}$                 |
| Desi                                 | ign District                            |
|                                      |                                         |
| L41 +181.00m                         |                                         |
|                                      |                                         |
|                                      |                                         |
|                                      |                                         |
|                                      |                                         |
|                                      |                                         |
| Amenity Level L21 +101.00m Amenities |                                         |
|                                      |                                         |
|                                      |                                         |
|                                      |                                         |
|                                      |                                         |