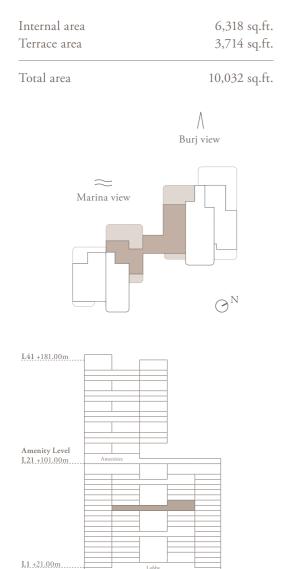

/\ Burj view

3 Bedroom - 1603 3 bedroom | 5 bathroom | 3 parking spaces

| Internal area<br>Terrace area                                                                                                                                                                                                                                                                                                                                                                                                                                                                                                                                                                                                                                                                                                                                                                                                                                                                                                                                                                                                                                                                                                                                                                                                                                                                                                                                                                                                                                                                                                                                                                                                                                                                                                                                                                                                                                                                                                                                                                                                                                                                                                  | 3,175 sq.ft.<br>2,336 sq.ft. |
|--------------------------------------------------------------------------------------------------------------------------------------------------------------------------------------------------------------------------------------------------------------------------------------------------------------------------------------------------------------------------------------------------------------------------------------------------------------------------------------------------------------------------------------------------------------------------------------------------------------------------------------------------------------------------------------------------------------------------------------------------------------------------------------------------------------------------------------------------------------------------------------------------------------------------------------------------------------------------------------------------------------------------------------------------------------------------------------------------------------------------------------------------------------------------------------------------------------------------------------------------------------------------------------------------------------------------------------------------------------------------------------------------------------------------------------------------------------------------------------------------------------------------------------------------------------------------------------------------------------------------------------------------------------------------------------------------------------------------------------------------------------------------------------------------------------------------------------------------------------------------------------------------------------------------------------------------------------------------------------------------------------------------------------------------------------------------------------------------------------------------------|------------------------------|
| Total area                                                                                                                                                                                                                                                                                                                                                                                                                                                                                                                                                                                                                                                                                                                                                                                                                                                                                                                                                                                                                                                                                                                                                                                                                                                                                                                                                                                                                                                                                                                                                                                                                                                                                                                                                                                                                                                                                                                                                                                                                                                                                                                     | 5,511 sq.ft.                 |
|                                                                                                                                                                                                                                                                                                                                                                                                                                                                                                                                                                                                                                                                                                                                                                                                                                                                                                                                                                                                                                                                                                                                                                                                                                                                                                                                                                                                                                                                                                                                                                                                                                                                                                                                                                                                                                                                                                                                                                                                                                                                                                                                | ∖<br>Burj view               |
| The second secon | ⊖ <sup>N</sup>               |
| L41.+181.00m                                                                                                                                                                                                                                                                                                                                                                                                                                                                                                                                                                                                                                                                                                                                                                                                                                                                                                                                                                                                                                                                                                                                                                                                                                                                                                                                                                                                                                                                                                                                                                                                                                                                                                                                                                                                                                                                                                                                                                                                                                                                                                                   |                              |

| Internal area<br>Terrace area | 3,272 sq.ft.<br>829 sq.ft. |
|-------------------------------|----------------------------|
| Total area                    | 4,101 sq.ft.               |
|                               | $\wedge$                   |
|                               | Burj view                  |
| ~<br>Marina view              | QN                         |
| L41.+181.00m                  |                            |
| Amenity Level                 |                            |

Lobby

L1 +21.00m

3 Bedroom - 1703 3 bedroom | 5 bathroom | 3 parking spaces

| Internal area<br>Terrace area | 3,175 sq.ft.<br>2,336 sq.ft. |
|-------------------------------|------------------------------|
| Total area                    | 5,511 sq.ft.                 |
|                               | ∧<br>Burj view               |
| Marina view                   |                              |
|                               | $\bigcirc^{\mathrm{N}}$      |