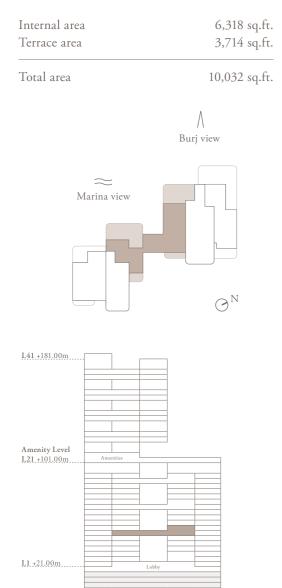

/\ Burj view

3 Bedroom - 1603 3 bedroom | 5 bathroom | 3 parking spaces

| Internal area<br>Terrace area                                                                                                                                                                                                                                                                                                                                                                                                                                                                                                                                                                                                                                                                                                                                                                                                                                                                                                                                                                                                                                                                                                                                                                                                                                                                                                                                                                                                                                                                                                                                                                                                                                                                                                                                                                                                                                                                                                                                                                                                                                                                                                  | 3,175 sq.ft.<br>2,336 sq.ft. |
|--------------------------------------------------------------------------------------------------------------------------------------------------------------------------------------------------------------------------------------------------------------------------------------------------------------------------------------------------------------------------------------------------------------------------------------------------------------------------------------------------------------------------------------------------------------------------------------------------------------------------------------------------------------------------------------------------------------------------------------------------------------------------------------------------------------------------------------------------------------------------------------------------------------------------------------------------------------------------------------------------------------------------------------------------------------------------------------------------------------------------------------------------------------------------------------------------------------------------------------------------------------------------------------------------------------------------------------------------------------------------------------------------------------------------------------------------------------------------------------------------------------------------------------------------------------------------------------------------------------------------------------------------------------------------------------------------------------------------------------------------------------------------------------------------------------------------------------------------------------------------------------------------------------------------------------------------------------------------------------------------------------------------------------------------------------------------------------------------------------------------------|------------------------------|
| Total area                                                                                                                                                                                                                                                                                                                                                                                                                                                                                                                                                                                                                                                                                                                                                                                                                                                                                                                                                                                                                                                                                                                                                                                                                                                                                                                                                                                                                                                                                                                                                                                                                                                                                                                                                                                                                                                                                                                                                                                                                                                                                                                     | 5,511 sq.ft.                 |
|                                                                                                                                                                                                                                                                                                                                                                                                                                                                                                                                                                                                                                                                                                                                                                                                                                                                                                                                                                                                                                                                                                                                                                                                                                                                                                                                                                                                                                                                                                                                                                                                                                                                                                                                                                                                                                                                                                                                                                                                                                                                                                                                | ∖<br>Burj view               |
| The second secon | ⊖ <sup>N</sup>               |
| L41.+181.00m                                                                                                                                                                                                                                                                                                                                                                                                                                                                                                                                                                                                                                                                                                                                                                                                                                                                                                                                                                                                                                                                                                                                                                                                                                                                                                                                                                                                                                                                                                                                                                                                                                                                                                                                                                                                                                                                                                                                                                                                                                                                                                                   |                              |

2 Bedroom + Study - 1604 2 bedroom | 4 bathroom | 2 parking spaces

| 4,090 sq.ft.   |
|----------------|
| $\land$        |
| 1rj view       |
| ⊖ <sup>N</sup> |
|                |
|                |

3 Bedroom - 1701 3 bedroom | 5 bathroom | 3 parking spaces

| Internal area<br>Terrace area | 3,272 sq.ft.<br>829 sq.ft. |
|-------------------------------|----------------------------|
| Total area                    | 4,101 sq.ft.               |
|                               | $\wedge$                   |
|                               | Burj view                  |
| ~<br>Marina view              | QN                         |
| L41.+181.00m                  |                            |
| Amenity Level                 |                            |

Lobby

L1 +21.00m

3 Bedroom - 1703 3 bedroom | 5 bathroom | 3 parking spaces

| Internal area<br>Terrace area | 3,175 sq.ft.<br>2,336 sq.ft. |
|-------------------------------|------------------------------|
| Total area                    | 5,511 sq.ft.                 |
|                               | ∧<br>Burj view               |
| Marina view                   |                              |
|                               | $\bigcirc^{\mathrm{N}}$      |