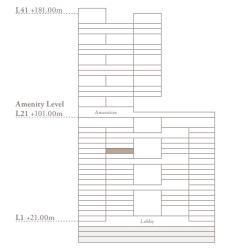

/\ Burj view

3 Bedroom - 1603 3 bedroom | 5 bathroom | 3 parking spaces

| Internal area<br>Terrace area                                                                                                                                                                                                                                                                                                                                                                                                                                                                                                                                                                                                                                                                                                                                                                                                                                                                                                                                                                                                                                                                                                                                                                                                                                                                                                                                                                                                                                                                                                                                                                                                                                                                                                                                                                                                                                                                                                                                                                                                                                                                                                  | 3,175 sq.ft.<br>2,336 sq.ft. |
|--------------------------------------------------------------------------------------------------------------------------------------------------------------------------------------------------------------------------------------------------------------------------------------------------------------------------------------------------------------------------------------------------------------------------------------------------------------------------------------------------------------------------------------------------------------------------------------------------------------------------------------------------------------------------------------------------------------------------------------------------------------------------------------------------------------------------------------------------------------------------------------------------------------------------------------------------------------------------------------------------------------------------------------------------------------------------------------------------------------------------------------------------------------------------------------------------------------------------------------------------------------------------------------------------------------------------------------------------------------------------------------------------------------------------------------------------------------------------------------------------------------------------------------------------------------------------------------------------------------------------------------------------------------------------------------------------------------------------------------------------------------------------------------------------------------------------------------------------------------------------------------------------------------------------------------------------------------------------------------------------------------------------------------------------------------------------------------------------------------------------------|------------------------------|
| Total area                                                                                                                                                                                                                                                                                                                                                                                                                                                                                                                                                                                                                                                                                                                                                                                                                                                                                                                                                                                                                                                                                                                                                                                                                                                                                                                                                                                                                                                                                                                                                                                                                                                                                                                                                                                                                                                                                                                                                                                                                                                                                                                     | 5,511 sq.ft.                 |
|                                                                                                                                                                                                                                                                                                                                                                                                                                                                                                                                                                                                                                                                                                                                                                                                                                                                                                                                                                                                                                                                                                                                                                                                                                                                                                                                                                                                                                                                                                                                                                                                                                                                                                                                                                                                                                                                                                                                                                                                                                                                                                                                | ∖<br>Burj view               |
| The second secon | ⊖ <sup>N</sup>               |
| L41.+181.00m                                                                                                                                                                                                                                                                                                                                                                                                                                                                                                                                                                                                                                                                                                                                                                                                                                                                                                                                                                                                                                                                                                                                                                                                                                                                                                                                                                                                                                                                                                                                                                                                                                                                                                                                                                                                                                                                                                                                                                                                                                                                                                                   |                              |

| Internal area<br>Terrace area | 3,272 sq.ft.<br>829 sq.ft. |
|-------------------------------|----------------------------|
| Total area                    | 4,101 sq.ft.               |
|                               | $\wedge$                   |
|                               | Burj view                  |
| ~<br>Marina view              | QN                         |
| L41.+181.00m                  |                            |
| Amenity Level                 |                            |

Lobby

L1 +21.00m

3 Bedroom - 1703 3 bedroom | 5 bathroom | 3 parking spaces

| Internal area<br>Terrace area | 3,175 sq.ft.<br>2,336 sq.ft. |
|-------------------------------|------------------------------|
| Total area                    | 5,511 sq.ft.                 |
|                               | ∧<br>Burj view               |
| Marina view                   |                              |
|                               | $\bigcirc^{\mathrm{N}}$      |

Second Level - Family Area

3 Bedroom - 3801 3 bedroom | 5 bathroom | 3 parking spaces

| Internal area                        | 3,315 sq.ft.                            |
|--------------------------------------|-----------------------------------------|
| Terrace area                         | 947 sq.ft.                              |
|                                      | , , , , , , , , , , , , , , , , , , , , |
| Total area                           | 4,263 sq.ft.                            |
|                                      | $\wedge$                                |
|                                      | Burj view                               |
|                                      |                                         |
| ≈<br>Marina view                     |                                         |
|                                      | $\bigcirc^{\mathrm{N}}$                 |
| Desi                                 | ign District                            |
|                                      |                                         |
| L41 +181.00m                         |                                         |
|                                      |                                         |
|                                      |                                         |
|                                      |                                         |
|                                      |                                         |
|                                      |                                         |
| Amenity Level L21 +101.00m Amenities |                                         |
|                                      |                                         |
|                                      |                                         |
|                                      |                                         |
|                                      |                                         |