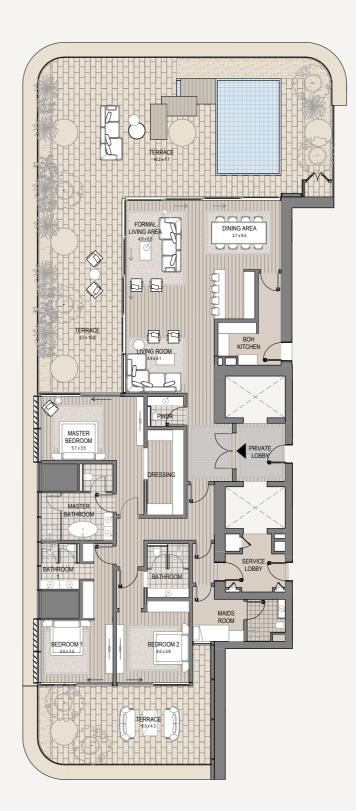

### Lower Level Living & Family

3 Bedroom - 801 3 bedroom | 5 bathroom | 3 parking spaces

| Internal area<br>Terrace area | 3,272 sq.ft.<br>829 sq.ft. |
|-------------------------------|----------------------------|
| Total area                    | 4,101 sq.ft.               |
|                               | ∧<br>Burj view             |