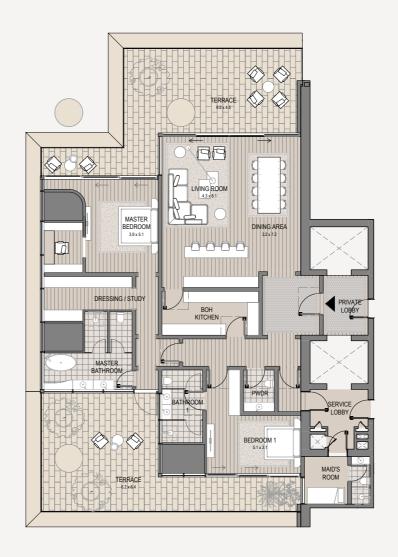

2 Bedroom - 402 2 bedroom | 3 bathroom | 2 parking spaces

| Internal area<br>Terrace area | 2,012 sq.ft.<br>840 sq.ft. |
|-------------------------------|----------------------------|
| Total area                    | 2,852 sq.ft.               |
| $\approx$                     | A<br>Burj view             |
| Marina view                   | ⊖ <sup>N</sup>             |

3 Bedroom - 403 3 bedroom | 5 bathroom | 3 parking spaces

| Internal area<br>Terrace area | 3,175 sq.ft.<br>2,336 sq.ft. |
|-------------------------------|------------------------------|
| Total area                    | 5,511 sq.ft.                 |
|                               | ∧<br>Burj view               |
| ~<br>Marina view              | ⊖ <sup>N</sup>               |

3 Bedroom - 503 3 bedroom | 5 bathroom | 3 parking spaces

| Internal area<br>Terrace area | 3,175 sq.ft.<br>2,336 sq.ft. |
|-------------------------------|------------------------------|
| Total area                    | 5,511 sq.ft.                 |
|                               | ∫<br>Burj view               |
| ~<br>Marina view              | € <sup>N</sup>               |

2 Bedroom + Study - 504 2 bedroom | 4 bathroom | 2 parking spaces

| Internal area<br>Terrace area | 3,003 sq.ft.<br>1,087 sq.ft. |
|-------------------------------|------------------------------|
| Total area                    | 4,090 sq.ft.                 |
|                               | ∧<br>Burj view               |
| Marina view                   | ⊖ <sup>N</sup>               |