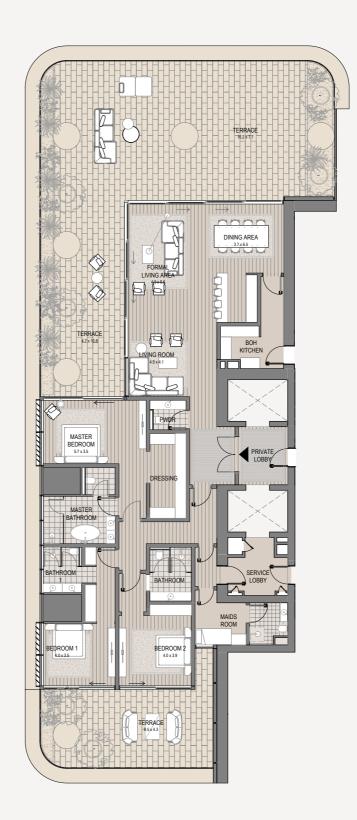

3 Bedroom - 403 3 bedroom | 5 bathroom | 3 parking spaces

| Internal area<br>Terrace area | 3,175 sq.ft.<br>2,336 sq.ft. |
|-------------------------------|------------------------------|
| Total area                    | 5,511 sq.ft.                 |
|                               | ∧<br>Burj view               |
| ~<br>Marina view              | ⊖ <sup>N</sup>               |