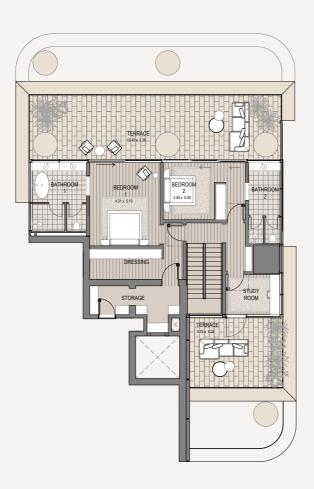

## 4 Bedroom Duplex - 702

4 bedroom | 6 bathroom | 4 parking spaces

#### Upper Level Bedrooms