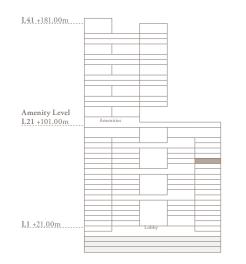

/\ Burj view

3 Bedroom - 1603 3 bedroom | 5 bathroom | 3 parking spaces

| Internal area<br>Terrace area                                                                                                                                                                                                                                                                                                                                                                                                                                                                                                                                                                                                                                                                                                                                                                                                                                                                                                                                                                                                                                                                                                                                                                                                                                                                                                                                                                                                                                                                                                                                                                                                                                                                                                                                                                                                                                                                                                                                                                                                                                                                                                  | 3,175 sq.ft.<br>2,336 sq.ft. |
|--------------------------------------------------------------------------------------------------------------------------------------------------------------------------------------------------------------------------------------------------------------------------------------------------------------------------------------------------------------------------------------------------------------------------------------------------------------------------------------------------------------------------------------------------------------------------------------------------------------------------------------------------------------------------------------------------------------------------------------------------------------------------------------------------------------------------------------------------------------------------------------------------------------------------------------------------------------------------------------------------------------------------------------------------------------------------------------------------------------------------------------------------------------------------------------------------------------------------------------------------------------------------------------------------------------------------------------------------------------------------------------------------------------------------------------------------------------------------------------------------------------------------------------------------------------------------------------------------------------------------------------------------------------------------------------------------------------------------------------------------------------------------------------------------------------------------------------------------------------------------------------------------------------------------------------------------------------------------------------------------------------------------------------------------------------------------------------------------------------------------------|------------------------------|
| Total area                                                                                                                                                                                                                                                                                                                                                                                                                                                                                                                                                                                                                                                                                                                                                                                                                                                                                                                                                                                                                                                                                                                                                                                                                                                                                                                                                                                                                                                                                                                                                                                                                                                                                                                                                                                                                                                                                                                                                                                                                                                                                                                     | 5,511 sq.ft.                 |
|                                                                                                                                                                                                                                                                                                                                                                                                                                                                                                                                                                                                                                                                                                                                                                                                                                                                                                                                                                                                                                                                                                                                                                                                                                                                                                                                                                                                                                                                                                                                                                                                                                                                                                                                                                                                                                                                                                                                                                                                                                                                                                                                | ∖<br>Burj view               |
| The second secon | ⊖ <sup>N</sup>               |
| L41.+181.00m                                                                                                                                                                                                                                                                                                                                                                                                                                                                                                                                                                                                                                                                                                                                                                                                                                                                                                                                                                                                                                                                                                                                                                                                                                                                                                                                                                                                                                                                                                                                                                                                                                                                                                                                                                                                                                                                                                                                                                                                                                                                                                                   |                              |

| Internal area<br>Terrace area | 3,272 sq.ft.<br>829 sq.ft. |
|-------------------------------|----------------------------|
| Total area                    | 4,101 sq.ft.               |
|                               | $\wedge$                   |
|                               | Burj view                  |
| ~<br>Marina view              | QN                         |
| L41.+181.00m                  |                            |
| Amenity Level                 |                            |

Lobby

L1 +21.00m

3 Bedroom - 1703 3 bedroom | 5 bathroom | 3 parking spaces

| Internal area<br>Terrace area | 3,175 sq.ft.<br>2,336 sq.ft. |
|-------------------------------|------------------------------|
| Total area                    | 5,511 sq.ft.                 |
|                               | ∧<br>Burj view               |
| Marina view                   |                              |
|                               | $\bigcirc^{\mathrm{N}}$      |