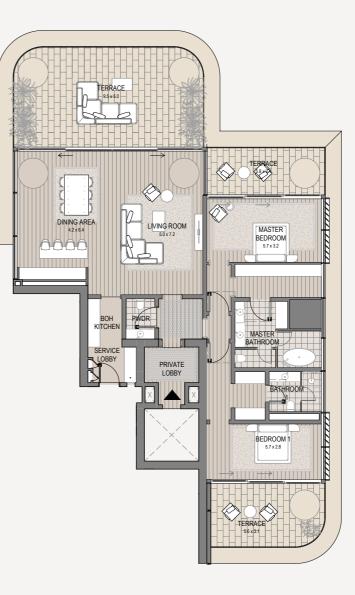

3 Bedroom - 303 3 bedroom | 5 bathroom | 3 parking spaces

| Internal area<br>Terrace area | 3,175 sq.ft.<br>2,336 sq.ft. |
|-------------------------------|------------------------------|
| Total area                    | 5,511 sq.ft.                 |
|                               | ∧<br>Burj view               |

3 Bedroom - 403 3 bedroom | 5 bathroom | 3 parking spaces

| Internal area<br>Terrace area | 3,175 sq.ft.<br>2,336 sq.ft. |
|-------------------------------|------------------------------|
| Total area                    | 5,511 sq.ft.                 |
|                               | ∧<br>Burj view               |
| ~<br>Marina view              | ⊖ <sup>N</sup>               |

3 Bedroom - 404 3 bedroom | 5 bathroom | 3 parking spaces

| Internal area<br>Terrace area | 3,175 sq.ft.<br>2,336 sq.ft. |
|-------------------------------|------------------------------|
| Total area                    | 5,511 sq.ft.                 |
|                               | ∬<br>Burj view               |
| $\approx$                     |                              |

3 Bedroom - 503 3 bedroom | 5 bathroom | 3 parking spaces

| Internal area<br>Terrace area | 3,175 sq.ft.<br>2,336 sq.ft. |
|-------------------------------|------------------------------|
| Total area                    | 5,511 sq.ft.                 |
|                               | ∫<br>Burj view               |
| ~<br>Marina view              | € <sup>N</sup>               |