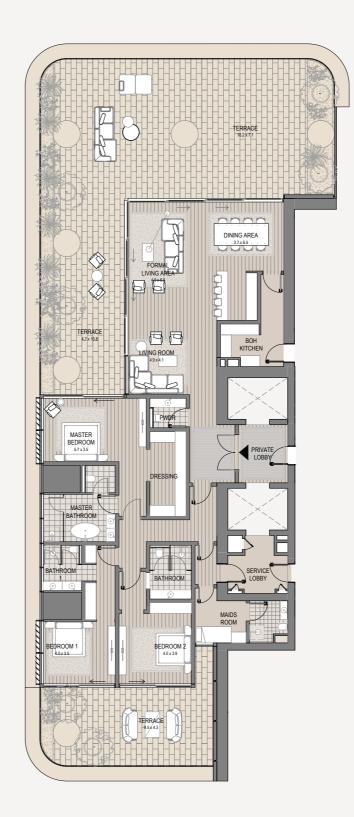

3 Bedroom - 403 3 bedroom | 5 bathroom | 3 parking spaces

| Internal area<br>Terrace area | 3,175 sq.ft.<br>2,336 sq.ft. |
|-------------------------------|------------------------------|
| Total area                    | 5,511 sq.ft.                 |
|                               | ∧<br>Burj view               |
| ~<br>Marina view              | ⊖ <sup>N</sup>               |