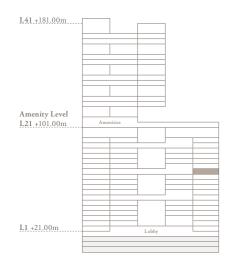

/\ Burj view

3 Bedroom - 1603 3 bedroom | 5 bathroom | 3 parking spaces

| Internal area<br>Terrace area                                                                                                                                                                                                                                                                                                                                                                                                                                                                                                                                                                                                                                                                                                                                                                                                                                                                                                                                                                                                                                                                                                                                                                                                                                                                                                                                                                                                                                                                                                                                                                                                                                                                                                                                                                                                                                                                                                                                                                                                                                                                                                  | 3,175 sq.ft.<br>2,336 sq.ft. |
|--------------------------------------------------------------------------------------------------------------------------------------------------------------------------------------------------------------------------------------------------------------------------------------------------------------------------------------------------------------------------------------------------------------------------------------------------------------------------------------------------------------------------------------------------------------------------------------------------------------------------------------------------------------------------------------------------------------------------------------------------------------------------------------------------------------------------------------------------------------------------------------------------------------------------------------------------------------------------------------------------------------------------------------------------------------------------------------------------------------------------------------------------------------------------------------------------------------------------------------------------------------------------------------------------------------------------------------------------------------------------------------------------------------------------------------------------------------------------------------------------------------------------------------------------------------------------------------------------------------------------------------------------------------------------------------------------------------------------------------------------------------------------------------------------------------------------------------------------------------------------------------------------------------------------------------------------------------------------------------------------------------------------------------------------------------------------------------------------------------------------------|------------------------------|
| Total area                                                                                                                                                                                                                                                                                                                                                                                                                                                                                                                                                                                                                                                                                                                                                                                                                                                                                                                                                                                                                                                                                                                                                                                                                                                                                                                                                                                                                                                                                                                                                                                                                                                                                                                                                                                                                                                                                                                                                                                                                                                                                                                     | 5,511 sq.ft.                 |
|                                                                                                                                                                                                                                                                                                                                                                                                                                                                                                                                                                                                                                                                                                                                                                                                                                                                                                                                                                                                                                                                                                                                                                                                                                                                                                                                                                                                                                                                                                                                                                                                                                                                                                                                                                                                                                                                                                                                                                                                                                                                                                                                | ∖<br>Burj view               |
| The second secon | ⊖ <sup>N</sup>               |
| L41.+181.00m                                                                                                                                                                                                                                                                                                                                                                                                                                                                                                                                                                                                                                                                                                                                                                                                                                                                                                                                                                                                                                                                                                                                                                                                                                                                                                                                                                                                                                                                                                                                                                                                                                                                                                                                                                                                                                                                                                                                                                                                                                                                                                                   |                              |

| Internal area<br>Terrace area | 3,272 sq.ft.<br>829 sq.ft. |
|-------------------------------|----------------------------|
| Total area                    | 4,101 sq.ft.               |
|                               | $\wedge$                   |
|                               | Burj view                  |
| ~<br>Marina view              | QN                         |
| L41.+181.00m                  |                            |
| Amenity Level                 |                            |

Lobby

L1 +21.00m

3 Bedroom - 1703 3 bedroom | 5 bathroom | 3 parking spaces

| Internal area<br>Terrace area | 3,175 sq.ft.<br>2,336 sq.ft. |
|-------------------------------|------------------------------|
| Total area                    | 5,511 sq.ft.                 |
|                               | ∧<br>Burj view               |
| Marina view                   |                              |
|                               | $\bigcirc^{\mathrm{N}}$      |

L1 +21.00m