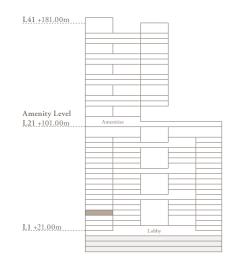

/\ Burj view

3 Bedroom - 1603 3 bedroom | 5 bathroom | 3 parking spaces

| Internal area<br>Terrace area                                                                                                                                                                                                                                                                                                                                                                                                                                                                                                                                                                                                                                                                                                                                                                                                                                                                                                                                                                                                                                                                                                                                                                                                                                                                                                                                                                                                                                                                                                                                                                                                                                                                                                                                                                                                                                                                                                                                                                                                                                                                                                  | 3,175 sq.ft.<br>2,336 sq.ft. |
|--------------------------------------------------------------------------------------------------------------------------------------------------------------------------------------------------------------------------------------------------------------------------------------------------------------------------------------------------------------------------------------------------------------------------------------------------------------------------------------------------------------------------------------------------------------------------------------------------------------------------------------------------------------------------------------------------------------------------------------------------------------------------------------------------------------------------------------------------------------------------------------------------------------------------------------------------------------------------------------------------------------------------------------------------------------------------------------------------------------------------------------------------------------------------------------------------------------------------------------------------------------------------------------------------------------------------------------------------------------------------------------------------------------------------------------------------------------------------------------------------------------------------------------------------------------------------------------------------------------------------------------------------------------------------------------------------------------------------------------------------------------------------------------------------------------------------------------------------------------------------------------------------------------------------------------------------------------------------------------------------------------------------------------------------------------------------------------------------------------------------------|------------------------------|
| Total area                                                                                                                                                                                                                                                                                                                                                                                                                                                                                                                                                                                                                                                                                                                                                                                                                                                                                                                                                                                                                                                                                                                                                                                                                                                                                                                                                                                                                                                                                                                                                                                                                                                                                                                                                                                                                                                                                                                                                                                                                                                                                                                     | 5,511 sq.ft.                 |
|                                                                                                                                                                                                                                                                                                                                                                                                                                                                                                                                                                                                                                                                                                                                                                                                                                                                                                                                                                                                                                                                                                                                                                                                                                                                                                                                                                                                                                                                                                                                                                                                                                                                                                                                                                                                                                                                                                                                                                                                                                                                                                                                | ∖<br>Burj view               |
| The second secon | ⊖ <sup>N</sup>               |
| L41.+181.00m                                                                                                                                                                                                                                                                                                                                                                                                                                                                                                                                                                                                                                                                                                                                                                                                                                                                                                                                                                                                                                                                                                                                                                                                                                                                                                                                                                                                                                                                                                                                                                                                                                                                                                                                                                                                                                                                                                                                                                                                                                                                                                                   |                              |

| Internal area<br>Terrace area | 3,272 sq.ft.<br>829 sq.ft. |
|-------------------------------|----------------------------|
| Total area                    | 4,101 sq.ft.               |
|                               | $\wedge$                   |
|                               | Burj view                  |
| ~<br>Marina view              | QN                         |
| L41.+181.00m                  |                            |
| Amenity Level                 |                            |

Lobby

L1 +21.00m

3 Bedroom - 1703 3 bedroom | 5 bathroom | 3 parking spaces

| Internal area<br>Terrace area | 3,175 sq.ft.<br>2,336 sq.ft. |
|-------------------------------|------------------------------|
| Total area                    | 5,511 sq.ft.                 |
|                               | ∧<br>Burj view               |
| Marina view                   |                              |
|                               | $\bigcirc^{\mathrm{N}}$      |

Second Level - Family Area

3 Bedroom - 3801 3 bedroom | 5 bathroom | 3 parking spaces

| Internal area                        | 3,315 sq.ft.                            |
|--------------------------------------|-----------------------------------------|
| Terrace area                         | 947 sq.ft.                              |
|                                      | , , , , , , , , , , , , , , , , , , , , |
| Total area                           | 4,263 sq.ft.                            |
|                                      | $\wedge$                                |
|                                      | Burj view                               |
|                                      |                                         |
| ≈<br>Marina view                     |                                         |
|                                      | $\bigcirc^{\mathrm{N}}$                 |
| Desi                                 | ign District                            |
|                                      |                                         |
| L41 +181.00m                         |                                         |
|                                      |                                         |
|                                      |                                         |
|                                      |                                         |
|                                      |                                         |
|                                      |                                         |
| Amenity Level L21 +101.00m Amenities |                                         |
|                                      |                                         |
|                                      |                                         |
|                                      |                                         |
|                                      |                                         |

L1 +21.00m