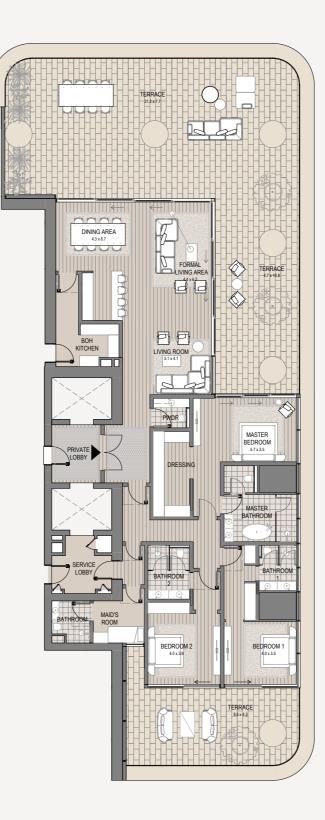

3 Bedroom - 403 3 bedroom | 5 bathroom | 3 parking spaces

| Internal area<br>Terrace area | 3,175 sq.ft.<br>2,336 sq.ft. |
|-------------------------------|------------------------------|
| Total area                    | 5,511 sq.ft.                 |
|                               | ∧<br>Burj view               |
| ~<br>Marina view              | ⊖ <sup>N</sup>               |