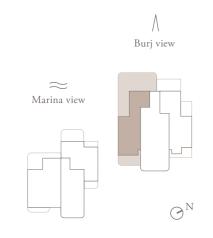

3 Bedroom - 403 3 bedroom | 5 bathroom | 3 parking spaces

| Internal area<br>Terrace area | 3,175 sq.ft.<br>2,336 sq.ft. |
|-------------------------------|------------------------------|
| Total area                    | 5,511 sq.ft.                 |
|                               | ∧<br>Burj view               |
| ~<br>Marina view              | ⊖ <sup>N</sup>               |