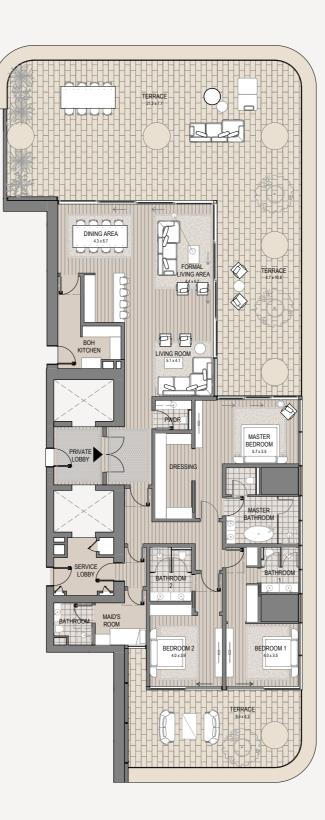

3 Bedroom - 403 3 bedroom | 5 bathroom | 3 parking spaces

| Internal area<br>Terrace area | 3,175 sq.ft.<br>2,336 sq.ft. |
|-------------------------------|------------------------------|
| Total area                    | 5,511 sq.ft.                 |
|                               | ∧<br>Burj view               |
| ~<br>Marina view              | ⊖ <sup>N</sup>               |