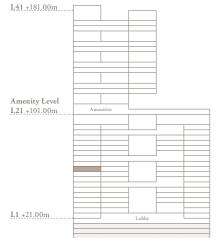

| Internal area<br>Terrace area | 3,272 sq.ft.<br>829 sq.ft. |
|-------------------------------|----------------------------|
| Total area                    | 4,101 sq.ft.               |
|                               | $\wedge$                   |
|                               | Burj view                  |
| ~<br>Marina view              | QN                         |
| L41.+181.00m                  |                            |
| Amenity Level                 |                            |

Lobby

L1 +21.00m

3 Bedroom - 1703 3 bedroom | 5 bathroom | 3 parking spaces

| Internal area<br>Terrace area | 3,175 sq.ft.<br>2,336 sq.ft. |
|-------------------------------|------------------------------|
| Total area                    | 5,511 sq.ft.                 |
|                               | ∧<br>Burj view               |
| Marina view                   |                              |
|                               | $\bigcirc^{\mathrm{N}}$      |