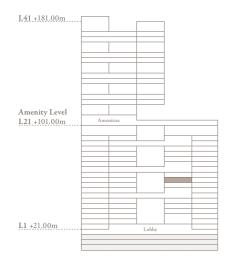

| Internal area<br>Terrace area | 3,272 sq.ft.<br>829 sq.ft. |
|-------------------------------|----------------------------|
| Total area                    | 4,101 sq.ft.               |
|                               | $\wedge$                   |
|                               | Burj view                  |
| ~<br>Marina view              | QN                         |
| L41.+181.00m                  |                            |
| Amenity Level                 |                            |

Lobby

L1 +21.00m

3 Bedroom - 1703 3 bedroom | 5 bathroom | 3 parking spaces

| Internal area<br>Terrace area | 3,175 sq.ft.<br>2,336 sq.ft. |
|-------------------------------|------------------------------|
| Total area                    | 5,511 sq.ft.                 |
|                               | ∧<br>Burj view               |
| Marina view                   |                              |
|                               | $\bigcirc^{\mathrm{N}}$      |