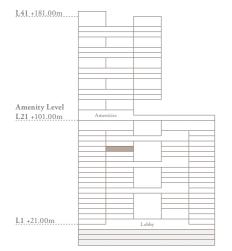

| Internal area<br>Terrace area | 3,272 sq.ft.<br>829 sq.ft. |
|-------------------------------|----------------------------|
| Total area                    | 4,101 sq.ft.               |
|                               | $\wedge$                   |
|                               | Burj view                  |
| ~<br>Marina view              | QN                         |
| L41.+181.00m                  |                            |
| Amenity Level                 |                            |

Lobby

L1 +21.00m

3 Bedroom - 1703 3 bedroom | 5 bathroom | 3 parking spaces

| Internal area<br>Terrace area | 3,175 sq.ft.<br>2,336 sq.ft. |
|-------------------------------|------------------------------|
| Total area                    | 5,511 sq.ft.                 |
|                               | ∧<br>Burj view               |
| Marina view                   |                              |
|                               | $\bigcirc^{\mathrm{N}}$      |