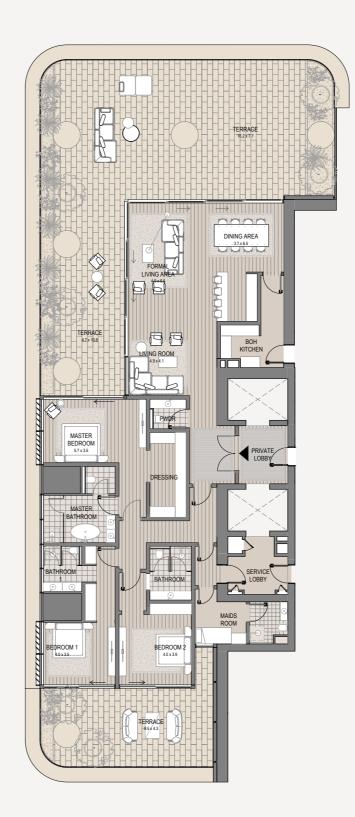

3 Bedroom - 303 3 bedroom | 5 bathroom | 3 parking spaces

| Internal area<br>Terrace area | 3,175 sq.ft.<br>2,336 sq.ft. |
|-------------------------------|------------------------------|
| Total area                    | 5,511 sq.ft.                 |
|                               | ∧<br>Burj view               |

3 Bedroom - 403 3 bedroom | 5 bathroom | 3 parking spaces

| Internal area<br>Terrace area | 3,175 sq.ft.<br>2,336 sq.ft. |
|-------------------------------|------------------------------|
| Total area                    | 5,511 sq.ft.                 |
|                               | ∧<br>Burj view               |
| ~<br>Marina view              | ⊖ <sup>N</sup>               |

3 Bedroom - 404 3 bedroom | 5 bathroom | 3 parking spaces

| Internal area<br>Terrace area | 3,175 sq.ft.<br>2,336 sq.ft. |
|-------------------------------|------------------------------|
| Total area                    | 5,511 sq.ft.                 |
|                               | ∬<br>Burj view               |
| $\approx$                     |                              |

3 Bedroom - 503 3 bedroom | 5 bathroom | 3 parking spaces

| Internal area<br>Terrace area | 3,175 sq.ft.<br>2,336 sq.ft. |
|-------------------------------|------------------------------|
| Total area                    | 5,511 sq.ft.                 |
|                               | ∫<br>Burj view               |
| ~<br>Marina view              | € <sup>N</sup>               |