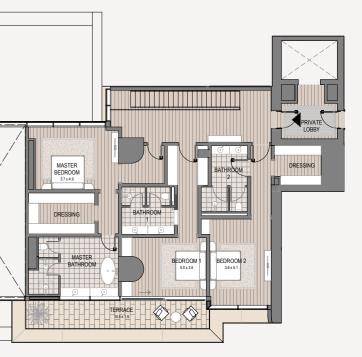

esentations, amenities and interior decorations, finishes, appliances and furnishings contained in this brochure are provided for illustrative purposes only. Nothing in this brochure and/or any accompanying document and/or communication from OMNIYAT (whether verbal or in writing) constitutes a promise, representation and/ or warranty in any form whatsoever. OMNIYAT reserves the right to substitute at any time without notice all or parts of the materials, appliances, equipment, fixtures and other construction and design details specified herein with similar materials, appliances, equipment and/or fixtures of equal or better quality, determined at the sole discretion of OMNIYAT. All square footages and dimensions are approximate only and may be subject to change at any time without notice.



Second Level - Family Area



3 Bedroom - 3801 3 bedroom | 5 bathroom | 3 parking spaces

| Internal area                        | 3,315 sq.ft.                            |
|--------------------------------------|-----------------------------------------|
| Terrace area                         | 947 sq.ft.                              |
|                                      | , , , , , , , , , , , , , , , , , , , , |
| Total area                           | 4,263 sq.ft.                            |
|                                      | $\wedge$                                |
|                                      | Burj view                               |
|                                      |                                         |
| ≈<br>Marina view                     |