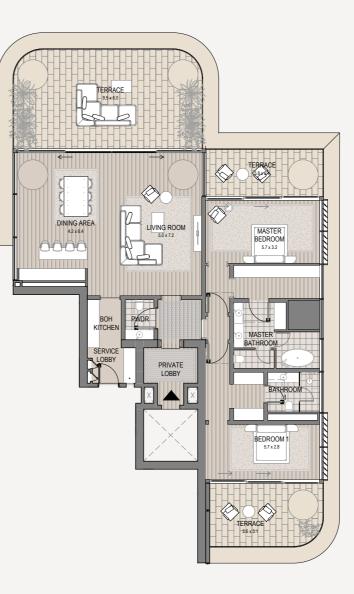

## 4 Bedroom Duplex - 702

4 bedroom | 6 bathroom | 4 parking spaces

#### Upper Level Bedrooms

### Lower Level Living & Family

3 Bedroom - 801 3 bedroom | 5 bathroom | 3 parking spaces

| Internal area<br>Terrace area | 3,272 sq.ft.<br>829 sq.ft. |
|-------------------------------|----------------------------|
| Total area                    | 4,101 sq.ft.               |
|                               | ∧<br>Burj view             |

2 Bedroom + Study - 901 2 bedroom | 4 bathroom | 2 parking spaces

| Internal area | 2,788 sq.ft. |
|---------------|--------------|
| Terrace area  | 1,184 sq.ft. |
| Total area    | 3,972 sq.ft. |

A Burj view

2 Bedroom - 902 2 bedroom | 3 bathroom | 2 parking spaces

| Internal area | 2,012 sq.ft. |
|---------------|--------------|
| Terrace area  | 840 sq.ft.   |
| Total area    | 2,852 sq.ft. |

A Burj view

3 Bedroom - 904 3 bedroom | 5 bathroom | 3 parking spaces

| Internal area<br>Terrace area | 3,175 sq.ft.<br>2,336 sq.ft. |
|-------------------------------|------------------------------|
| Total area                    | 5,511 sq.ft.                 |
|                               | ∧<br>Burj view               |
| ~<br>Marina view              |                              |
|                               | $\bigcirc^{\mathrm{N}}$      |