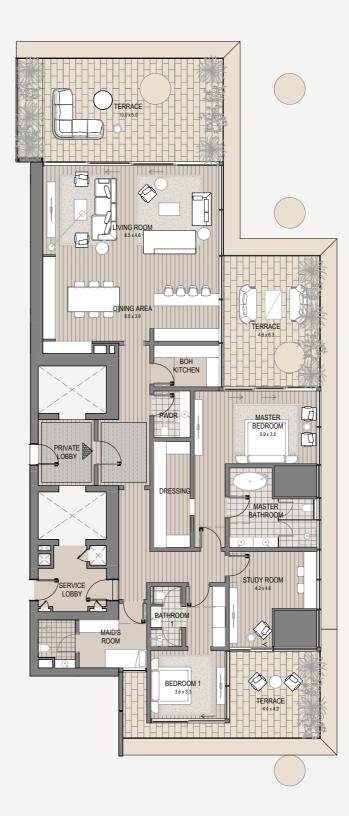

3 Bedroom - 303 3 bedroom | 5 bathroom | 3 parking spaces

| Internal area<br>Terrace area | 3,175 sq.ft.<br>2,336 sq.ft. |
|-------------------------------|------------------------------|
| Total area                    | 5,511 sq.ft.                 |
|                               | ∧<br>Burj view               |

3 Bedroom - 403 3 bedroom | 5 bathroom | 3 parking spaces

| Internal area<br>Terrace area | 3,175 sq.ft.<br>2,336 sq.ft. |
|-------------------------------|------------------------------|
| Total area                    | 5,511 sq.ft.                 |
|                               | ∧<br>Burj view               |
| ~<br>Marina view              | ⊖ <sup>N</sup>               |

3 Bedroom - 404 3 bedroom | 5 bathroom | 3 parking spaces

| Internal area<br>Terrace area | 3,175 sq.ft.<br>2,336 sq.ft. |
|-------------------------------|------------------------------|
| Total area                    | 5,511 sq.ft.                 |
|                               | ∬<br>Burj view               |
| $\approx$                     |                              |

3 Bedroom - 503 3 bedroom | 5 bathroom | 3 parking spaces

| Internal area<br>Terrace area | 3,175 sq.ft.<br>2,336 sq.ft. |
|-------------------------------|------------------------------|
| Total area                    | 5,511 sq.ft.                 |
|                               | ∫<br>Burj view               |
| ~<br>Marina view              | € <sup>N</sup>               |

| Internal area<br>Terrace area | 3,175 sq.ft.<br>2,336 sq.ft. |
|-------------------------------|------------------------------|
| Total area                    | 5,511 sq.ft.                 |
|                               | ∧<br>Burj view               |
| ~<br>Marina view              |                              |
|                               | $\bigcirc^{\mathrm{N}}$      |

3 Bedroom - 1403 3 bedroom | 5 bathroom | 3 parking spaces

| Internal area | 3,175 sq.ft. |
|---------------|--------------|
| Terrace area  | 2,336 sq.ft. |
| Total area    | 5,511 sq.ft. |

3 Bedroom - 1503 3 bedroom | 5 bathroom | 3 parking spaces

| Internal area | 3,175 sq.ft. |
|---------------|--------------|
| Terrace area  | 2,336 sq.ft. |
| Total area    | 5,511 sq.ft. |

2 Bedroom - 1602 2 bedroom | 3 bathroom | 2 parking spaces

| Internal area | 2,012 sq.ft. |  |
|---------------|--------------|--|
| Terrace area  | 840 sq.ft.   |  |
| Total area    | 2,852 sq.ft. |  |

/\ Burj view

3 Bedroom - 1603 3 bedroom | 5 bathroom | 3 parking spaces

| Internal area<br>Terrace area                                                                                                                                                                                                                                                                                                                                                                                                                                                                                                                                                                                                                                                                                                                                                                                                                                                                                                                                                                                                                                                                                                                                                                                                                                                                                                                                                                                                                                                                                                                                                                                                                                                                                                                                                                                                                                                                                                                                                                                                                                                                                                  | 3,175 sq.ft.<br>2,336 sq.ft. |
|--------------------------------------------------------------------------------------------------------------------------------------------------------------------------------------------------------------------------------------------------------------------------------------------------------------------------------------------------------------------------------------------------------------------------------------------------------------------------------------------------------------------------------------------------------------------------------------------------------------------------------------------------------------------------------------------------------------------------------------------------------------------------------------------------------------------------------------------------------------------------------------------------------------------------------------------------------------------------------------------------------------------------------------------------------------------------------------------------------------------------------------------------------------------------------------------------------------------------------------------------------------------------------------------------------------------------------------------------------------------------------------------------------------------------------------------------------------------------------------------------------------------------------------------------------------------------------------------------------------------------------------------------------------------------------------------------------------------------------------------------------------------------------------------------------------------------------------------------------------------------------------------------------------------------------------------------------------------------------------------------------------------------------------------------------------------------------------------------------------------------------|------------------------------|
| Total area                                                                                                                                                                                                                                                                                                                                                                                                                                                                                                                                                                                                                                                                                                                                                                                                                                                                                                                                                                                                                                                                                                                                                                                                                                                                                                                                                                                                                                                                                                                                                                                                                                                                                                                                                                                                                                                                                                                                                                                                                                                                                                                     | 5,511 sq.ft.                 |
|                                                                                                                                                                                                                                                                                                                                                                                                                                                                                                                                                                                                                                                                                                                                                                                                                                                                                                                                                                                                                                                                                                                                                                                                                                                                                                                                                                                                                                                                                                                                                                                                                                                                                                                                                                                                                                                                                                                                                                                                                                                                                                                                | ∖<br>Burj view               |
| The second secon | ⊖ <sup>N</sup>               |
| L41.+181.00m                                                                                                                                                                                                                                                                                                                                                                                                                                                                                                                                                                                                                                                                                                                                                                                                                                                                                                                                                                                                                                                                                                                                                                                                                                                                                                                                                                                                                                                                                                                                                                                                                                                                                                                                                                                                                                                                                                                                                                                                                                                                                                                   |                              |

Lobby

L1 +21.00m

3 Bedroom - 1703 3 bedroom | 5 bathroom | 3 parking spaces

| Internal area<br>Terrace area | 3,175 sq.ft.<br>2,336 sq.ft. |
|-------------------------------|------------------------------|
| Total area                    | 5,511 sq.ft.                 |
|                               | ∧<br>Burj view               |
| Marina view                   |                              |
|                               | $\bigcirc^{\mathrm{N}}$      |