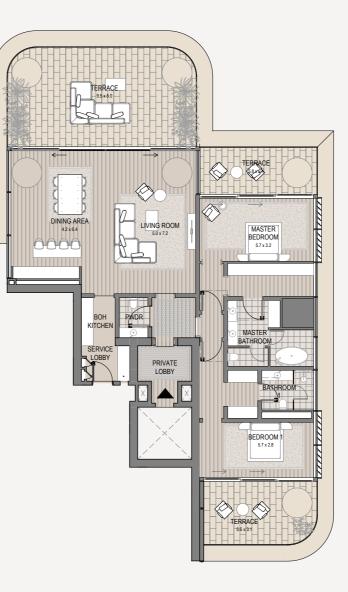

2 Bedroom + Study - 401 2 bedroom | 4 bathroom | 2 parking spaces

| Internal area | 2,788 sq.ft. |
|---------------|--------------|
| Terrace area  | 1,184 sq.ft. |
| Total area    | 3,972 sq.ft. |

∧ Burj view

2 Bedroom + Study - 501 2 bedroom | 4 bathroom | 2 parking spaces

| Internal area | 2,788 sq.ft. |
|---------------|--------------|
| Terrace area  | 1,184 sq.ft. |
| Total area    | 3,972 sq.ft. |

A Burj view

2 Bedroom + Study - 901 2 bedroom | 4 bathroom | 2 parking spaces

| Internal area | 2,788 sq.ft. |
|---------------|--------------|
| Terrace area  | 1,184 sq.ft. |
| Total area    | 3,972 sq.ft. |

A Burj view

### Upper Level Bedrooms

Lower Level Living & Family

2 Bedroom + Study - 1401 2 bedroom | 4 bathroom | 2 parking spaces

| Internal area<br>Terrace area | 2,788 sq.ft.<br>1,184 sq.ft. |
|-------------------------------|------------------------------|
| Total area                    | 3,972 sq.ft.                 |
|                               | ∧<br>Burj view               |
| ~<br>Marina view              |                              |
|                               | $\bigcirc^{\mathrm{N}}$      |