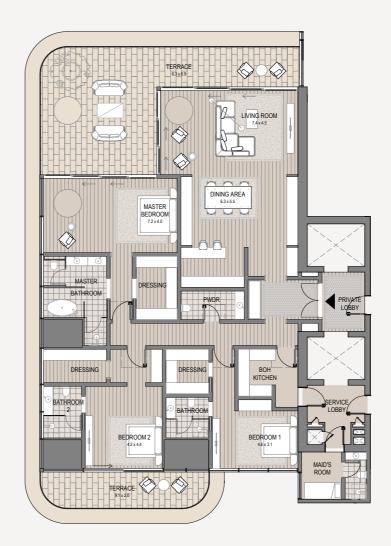

2 Bedroom - 402 2 bedroom | 3 bathroom | 2 parking spaces

| Internal area<br>Terrace area | 2,012 sq.ft.<br>840 sq.ft. |
|-------------------------------|----------------------------|
| Total area                    | 2,852 sq.ft.               |
| $\approx$                     | A<br>Burj view             |
| Marina view                   | ⊖ <sup>N</sup>             |