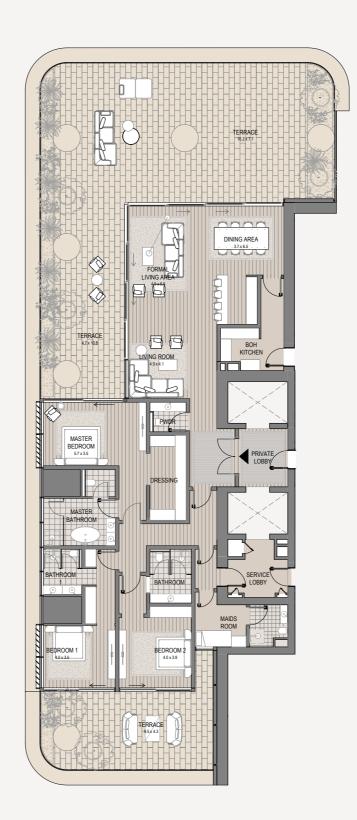

Second Level - Family Area

3 Bedroom - 3801 3 bedroom | 5 bathroom | 3 parking spaces

| Internal area                        | 3,315 sq.ft.                            |
|--------------------------------------|-----------------------------------------|
| Terrace area                         | 947 sq.ft.                              |
|                                      | , , , , , , , , , , , , , , , , , , , , |
| Total area                           | 4,263 sq.ft.                            |
|                                      | $\wedge$                                |
|                                      | Burj view                               |
|                                      |                                         |
| ≈<br>Marina view                     |                                         |
|                                      | $\bigcirc^{\mathrm{N}}$                 |
| Desi                                 | ign District                            |
|                                      |                                         |
| L41 +181.00m                         |                                         |
|                                      |                                         |
|                                      |                                         |
|                                      |                                         |
|                                      |                                         |
|                                      |                                         |
| Amenity Level L21 +101.00m Amenities |                                         |
|                                      |                                         |
|                                      |                                         |
|                                      |                                         |
|                                      |                                         |