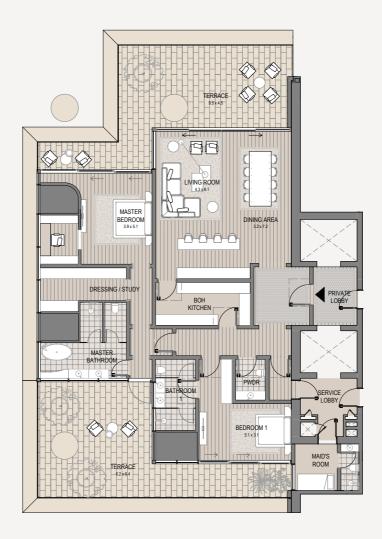

3 Bedroom - 303 3 bedroom | 5 bathroom | 3 parking spaces

| Internal area<br>Terrace area | 3,175 sq.ft.<br>2,336 sq.ft. |
|-------------------------------|------------------------------|
| Total area                    | 5,511 sq.ft.                 |
|                               | ∧<br>Burj view               |

3 Bedroom - 403 3 bedroom | 5 bathroom | 3 parking spaces

| Internal area<br>Terrace area | 3,175 sq.ft.<br>2,336 sq.ft. |
|-------------------------------|------------------------------|
| Total area                    | 5,511 sq.ft.                 |
|                               | ∧<br>Burj view               |
| ~<br>Marina view              | ⊖ <sup>N</sup>               |

3 Bedroom - 404 3 bedroom | 5 bathroom | 3 parking spaces

| Internal area<br>Terrace area | 3,175 sq.ft.<br>2,336 sq.ft. |
|-------------------------------|------------------------------|
| Total area                    | 5,511 sq.ft.                 |
|                               | ∬<br>Burj view               |
| $\approx$                     |                              |

3 Bedroom - 503 3 bedroom | 5 bathroom | 3 parking spaces

| Internal area<br>Terrace area | 3,175 sq.ft.<br>2,336 sq.ft. |
|-------------------------------|------------------------------|
| Total area                    | 5,511 sq.ft.                 |
|                               | ∫<br>Burj view               |
| ~<br>Marina view              | € <sup>N</sup>               |