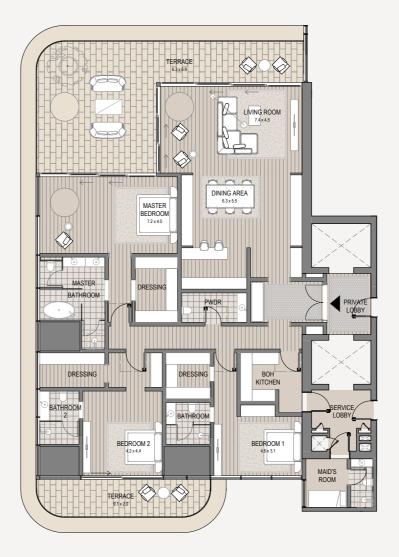

2 Bedroom + Study - 504 2 bedroom | 4 bathroom | 2 parking spaces

| Internal area<br>Terrace area | 3,003 sq.ft.<br>1,087 sq.ft. |
|-------------------------------|------------------------------|
| Total area                    | 4,090 sq.ft.                 |
|                               | ∧<br>Burj view               |
| Marina view                   | ⊖ <sup>N</sup>               |