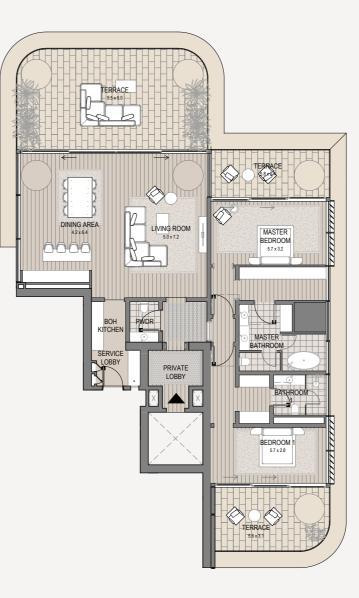

2 Bedroom - 402 2 bedroom | 3 bathroom | 2 parking spaces

| Internal area<br>Terrace area | 2,012 sq.ft.<br>840 sq.ft. |
|-------------------------------|----------------------------|
| Total area                    | 2,852 sq.ft.               |
| $\approx$                     | A<br>Burj view             |
| Marina view                   | ⊖ <sup>N</sup>             |