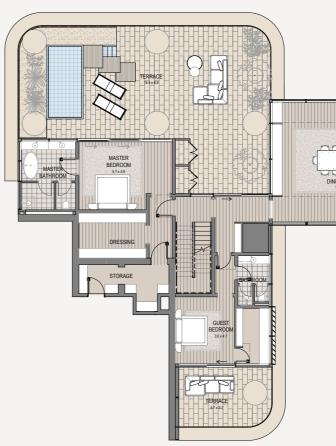

### Lower Level Living & Family

3 Bedroom - 801 3 bedroom | 5 bathroom | 3 parking spaces

| Internal area<br>Terrace area | 3,272 sq.ft.<br>829 sq.ft. |
|-------------------------------|----------------------------|
| Total area                    | 4,101 sq.ft.               |
|                               | ∧<br>Burj view             |