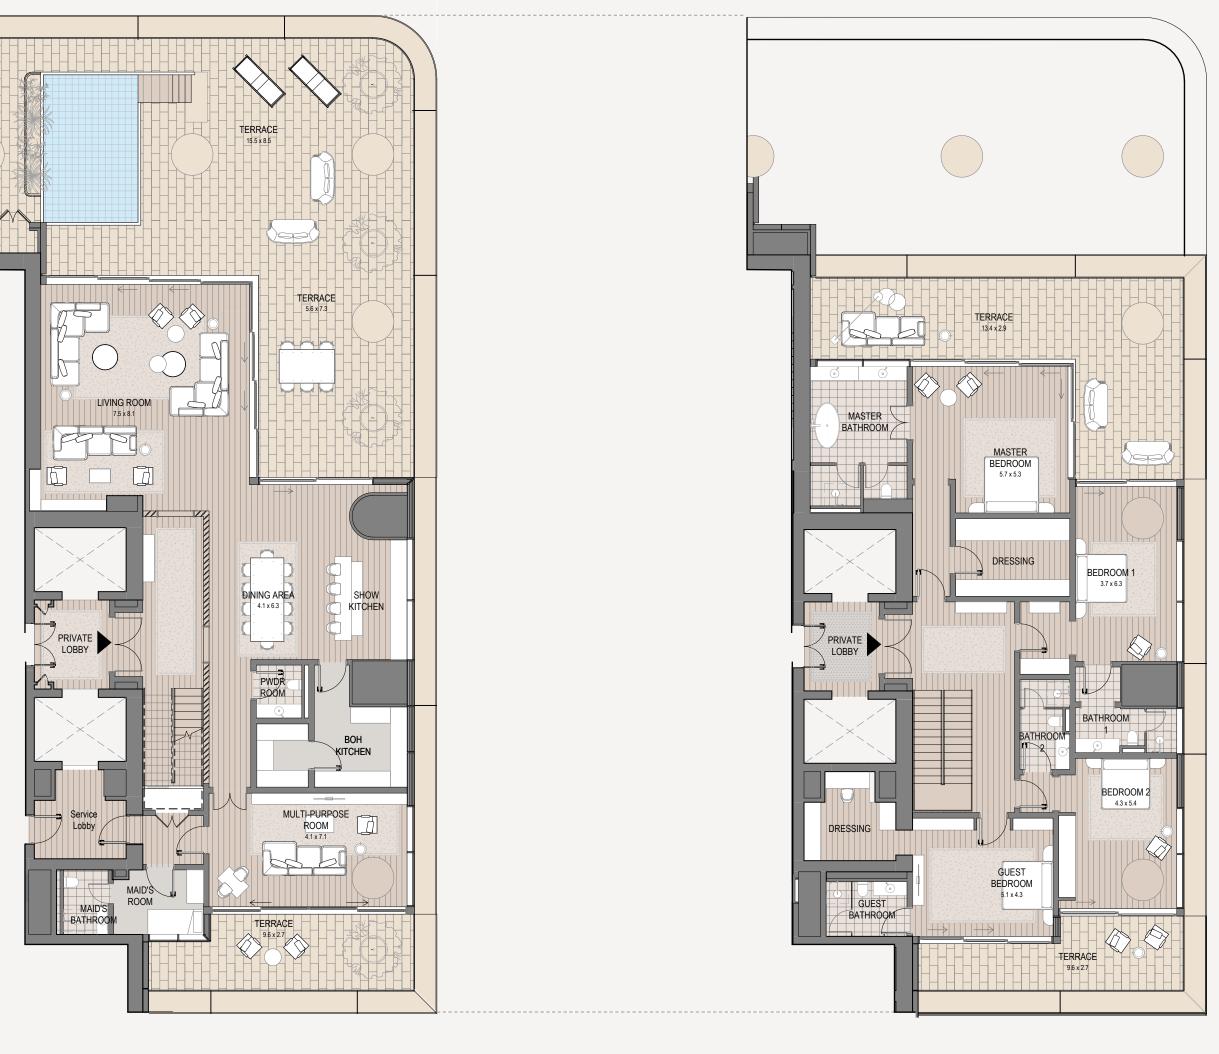

#### 4 Bedroom - 2703

4 bedroom | 5 bathroom | 4 parking spaces

L1 +21.00m

The images, artist representations, amenities and interior decorations, finishes, appliances and furnishings contained in this brochure are provided for illustrative purposes only. Nothing in this brochure and/or any accompanying document and/or communication from OMNIYAT (whether verbal or in writing) constitutes a promise, representation and/ or warranty in any form whatsoever. OMNIYAT reserves the right to substitute at any time without notice all or parts of the materials, appliances, equipment, fixtures and other construction and design details specified herein with similar materials, appliances, equipment and/or fixtures of equal or better quality, determined at the sole discretion of OMNIYAT. All square footages and dimensions are approximate only and may be subject to change at any time without notice.

First Level - Living Area

Second Level - Family Area

The images, artist representations, amenities and interior decorations, finishes, appliances and furnishings contained in this brochure are provided for illustrative purposes only. Nothing in this brochure and/or any accompanying document and/or communication from OMNIYAT (whether verbal or in writing) constitutes a promise, representation and/ or warranty in any form whatsoever. OMNIYAT reserves the right to substitute at any time without notice all or parts of the materials, appliances, equipment, fixtures and other construction and design details specified herein with similar materials, appliances, equipment and/or fixtures of equal or better quality, determined at the sole discretion of OMNIYAT. All square footages and dimensions are approximate only and may be subject to change at any time without notice.