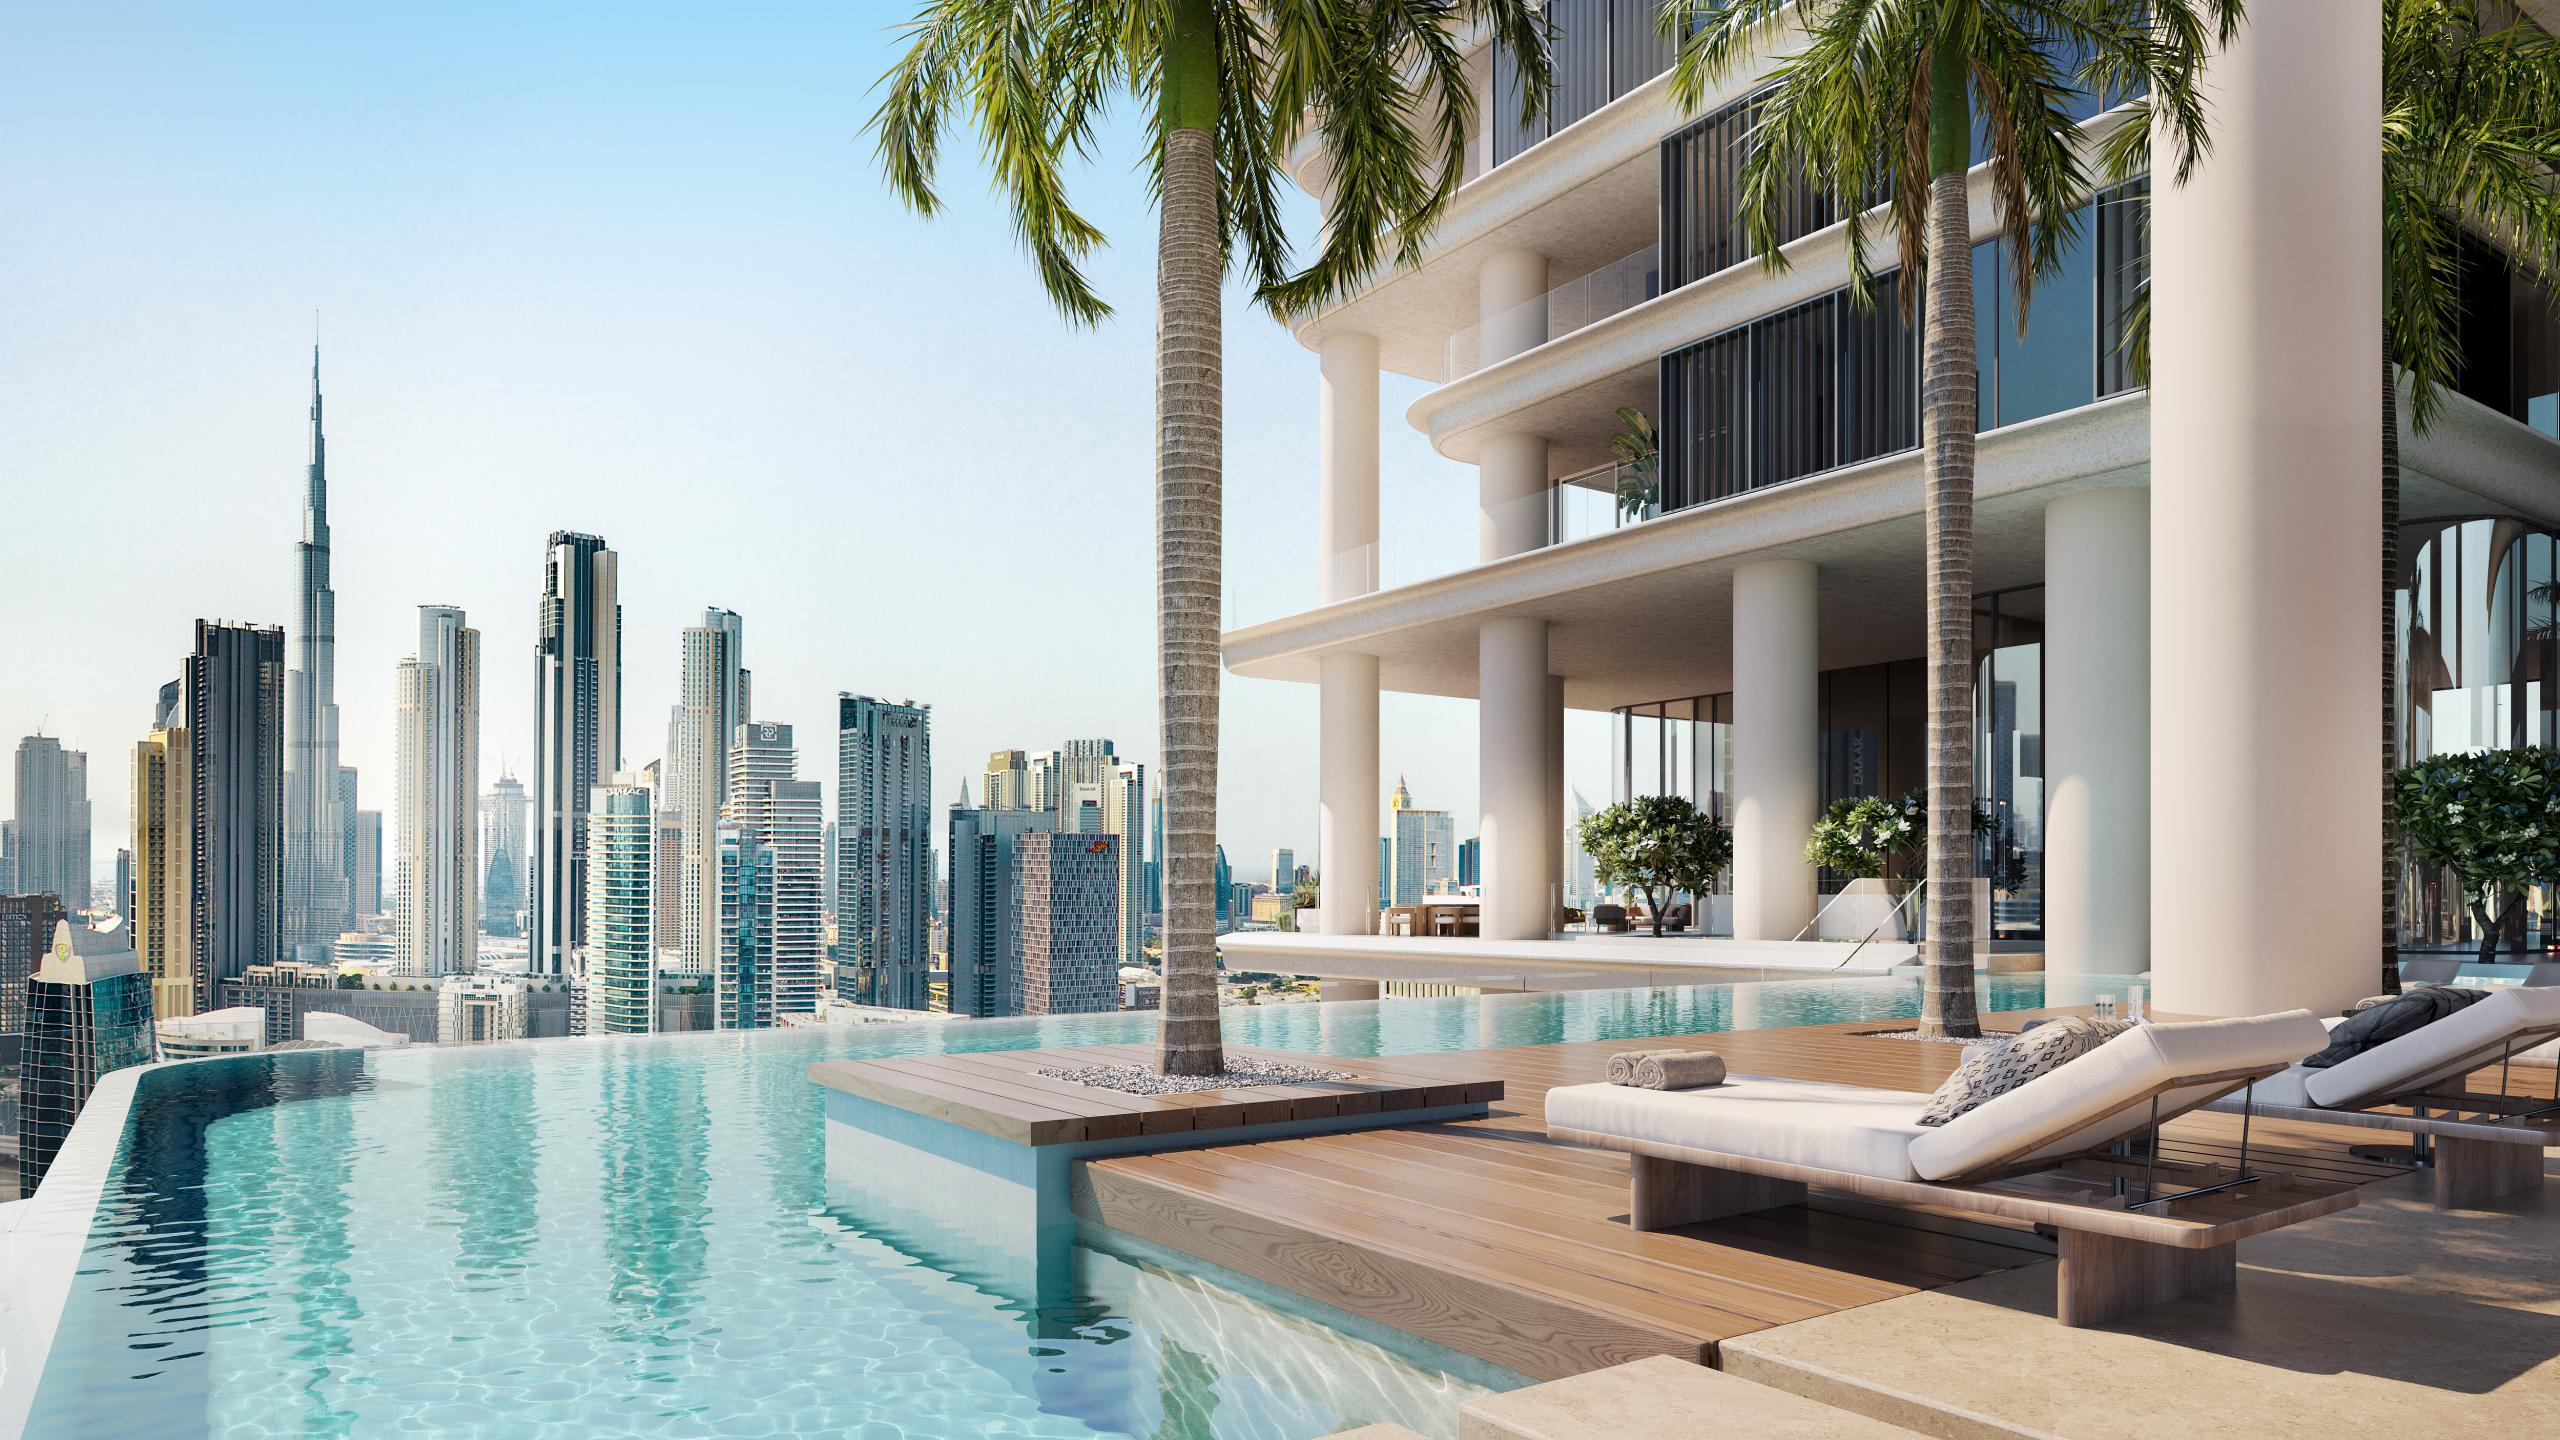

### RESIDENCE DETAILS

| PROJECT NAME:     | VELA VIENTO, Dorchester Collection, Dubai | PRICE:      | Provided upon application                          |
|-------------------|-------------------------------------------|-------------|----------------------------------------------------|
| UNIT OF INTEREST: | 2703                                      | TOTAL SIZE: | 8,234 sq.ft.                                       |
| FLOOR:            | 27 <sup>th</sup>                          | PARKING:    | 4                                                  |
| BEDROOMS:         | 4                                         | VIEWS:      | Burj Khalifa/ Marina/ Ca<br>North/ Design District |