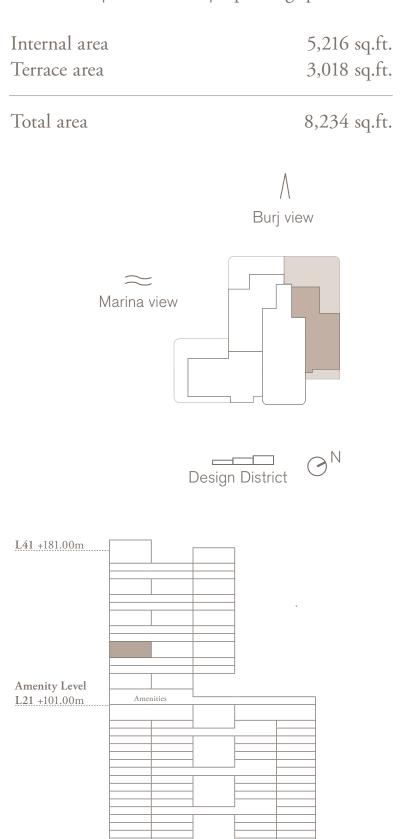

### RESIDENCE DETAILS

| PROJECT NAME:     | VELA VIENTO, Dorchester Collection, Dubai | PRICE:      | Provided upon application                          |
|-------------------|-------------------------------------------|-------------|----------------------------------------------------|
| UNIT OF INTEREST: | 2703                                      | TOTAL SIZE: | 8,234 sq.ft.                                       |
| FLOOR:            | 27 <sup>th</sup>                          | PARKING:    | 4                                                  |
| BEDROOMS:         | 4                                         | VIEWS:      | Burj Khalifa/ Marina/ Ca<br>North/ Design District |

#### 4 Bedroom - 2703

4 bedroom | 5 bathroom | 4 parking spaces

L1 +21.00m

The images, artist representations, amenities and interior decorations, finishes, appliances and furnishings contained in this brochure are provided for illustrative purposes only. Nothing in this brochure and/or any accompanying document and/or communication from OMNIYAT (whether verbal or in writing) constitutes a promise, representation and/ or warranty in any form whatsoever. OMNIYAT reserves the right to substitute at any time without notice all or parts of the materials, appliances, equipment, fixtures and other construction and design details specified herein with similar materials, appliances, equipment and/or fixtures of equal or better quality, determined at the sole discretion of OMNIYAT. All square footages and dimensions are approximate only and may be subject to change at any time without notice.