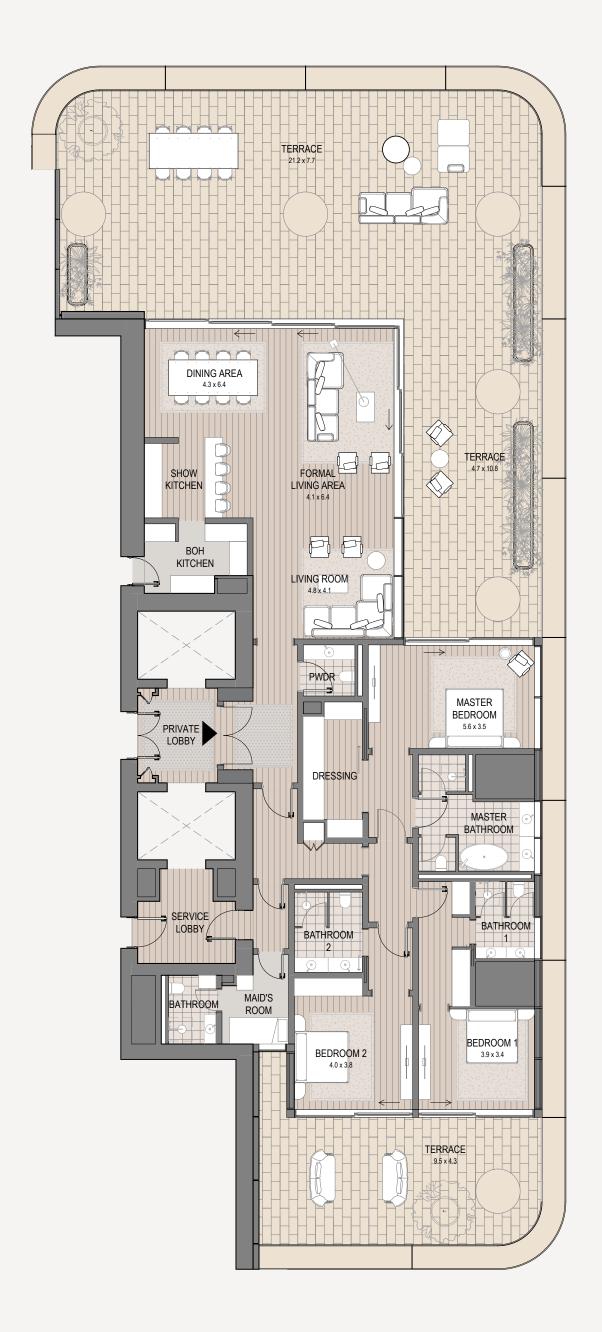

### RESIDENCE DETAILS

| PROJECT NAME:     | VELA VIENTO, Dorchester Collection, Dubai | PRICE:      | Provided upon appl                 |
|-------------------|-------------------------------------------|-------------|------------------------------------|
| UNIT OF INTEREST: | 803                                       | TOTAL SIZE: | 5,440 sq.ft.                       |
| FLOOR:            | 8 <sup>th</sup>                           | PARKING:    | 3                                  |
| BEDROOMS:         | 3                                         | VIEWS:      | Burj Khalifa/ Marin<br>Canal North |

#### 3 Bedroom - 803

3 bedroom | 4 bathroom | 3 parking spaces

| Internal area<br>Terrace area | 3,011 sq.ft.<br>2,431 sq.ft. |
|-------------------------------|------------------------------|
| Total area                    | 5,441 sq.ft.                 |
|                               | ∧<br>Burj view               |
| Marina view                   |                              |
| L41 +181.00m                  |                              |
| Amenity Level                 |                              |
|                               |                              |
| L1.+21.00m                    | bby                          |