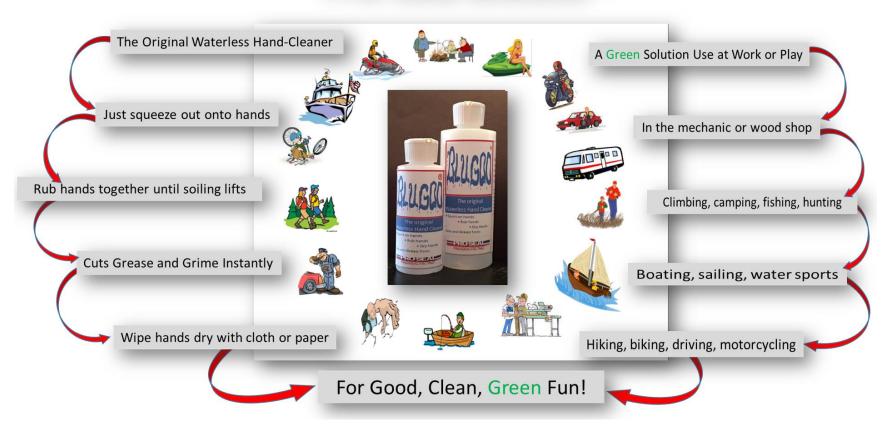

# Pro-Seal BluGoo®

Pro-Seal Blue Goo<sup>®</sup> is a green waterless hand cleaner designed with practical use, easy of carrying, and the environment in mind. Just apply to your hands or other extremities rub, and wipe to dry. No water is necessary to achieve clean hands and extremities.

Use Pro-Seal BlueGoo<sup>®</sup> for work, play, retreats, trips, bike touring, motorcycle touring, marine, RV, horseback trips and the great outdoors. Pro-Seal BlueGoo<sup>®</sup> it works, its green, just do it with Pro-Seal BlueGoo and make your own environmental positive impact.

Working on that engine, bicycle chain, digging a ditch, climbing, hiking, boating RVing, all in the middle of nowhere, when your job is finished, and you have no water present, grab your bottle of Pro-Seal BlueGoo<sup>®</sup>. Apply Pro-Seal BlueGoo<sup>®</sup> directly to your hands, rub hands together until dirt, grease, and grime are loose, then just wipe your hands dry. Now have a sandwich and enjoy a cool one, you've earned it. You have made your environmental positive impact today with Pro-Seal BlueGoo<sup>®</sup>. It works, its green, just do it with Pro-Seal BlueGoo<sup>®</sup> and make your own environmental positive impact. Pro-Seal BlueGoo<sup>®</sup> it's for you....