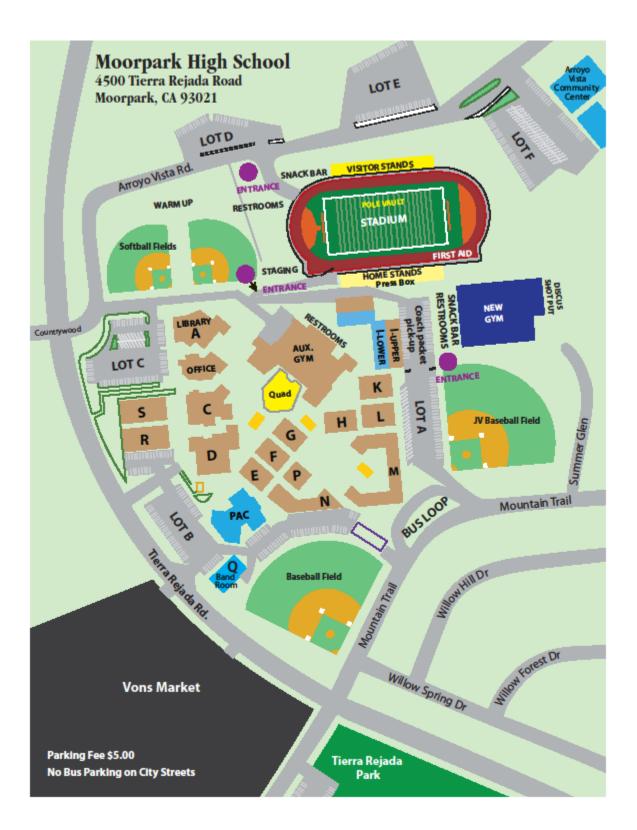

your school. Each school will make their own choice for outstanding athletes.

**<u>Stadium Map</u>**: Bus parking locations, entrance, field event locations, all buses need to park in bus loop or visitor parking lots. No bus parking on city streets.