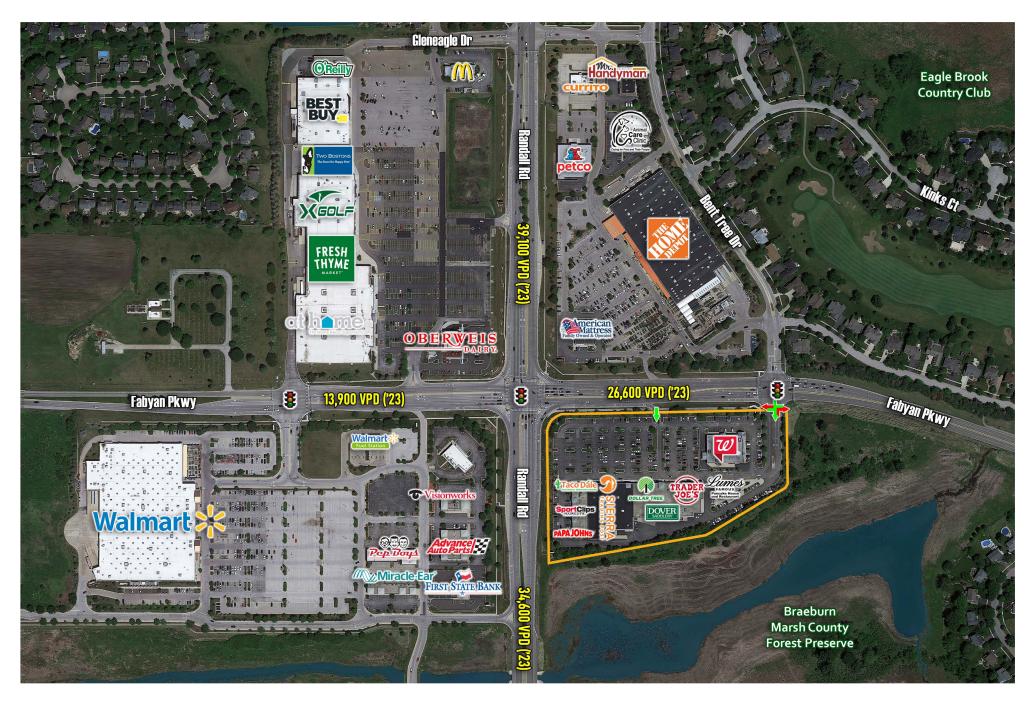

SEC Randall Rd & Fabyan Pkwy | Batavia, IL 60510

### LOCATION:

SEC Randall Road & Fabyan Parkway Batavia, Illinois 60510

### **DESCRIPTION:**

- 91,415 SF Shopping Center anchored by Trader Joe's, Sierra Trading Company, Dollar Tree, Walgreens, Dover Saddlery (NOW OPEN!!) & Taco Dale (COMING SOON!!)
- Located at the signalized intersection of Randall Road and Fabyan Parkway.
- Fantastic Pylon Signage Available!!
- Heavily trafficked retail corridor with Target, Walmart, Hobby Lobby, Menards, Home Depot, Best Buy, At Home, Fresh Thyme, PetSmart, Old Navy and many more national retailers nearby.
- Current tenants include:

### TRAFFIC COUNTS:

W Fabian Pkwy: 26,600 VPD Randall Rd: 34,600 VPD (Kalibrate 2023)