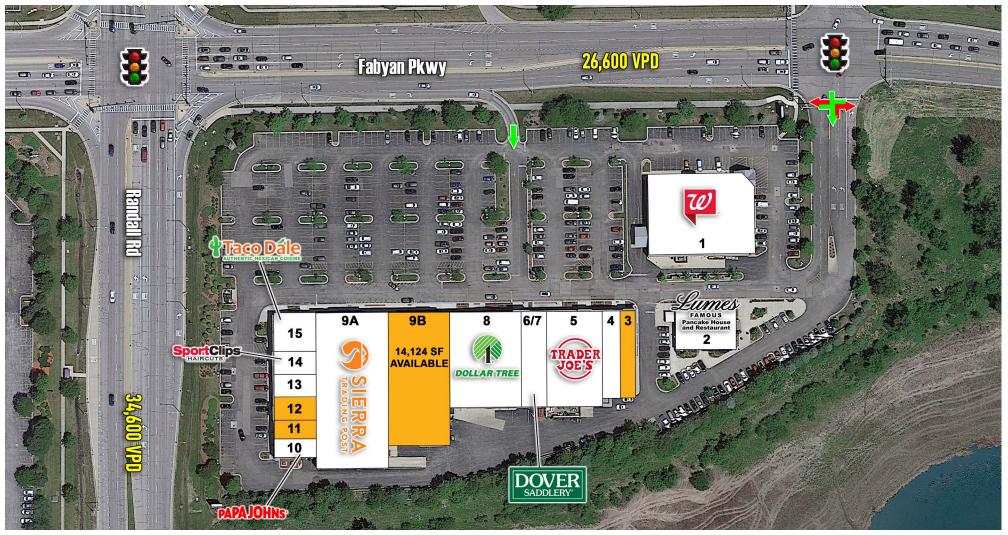

#### AVAILABLE:

- 1,192 SF 14,124 SF
- Junior anchor and small shop spaces available
- Call for Pricing

### **DESCRIPTION:**

- 91,415 SF Shopping Center anchored by Trader Joe's, Sierra Trading Company, Dollar Tree, Walgreens, Dover Saddlery (NOW OPEN!!) & Taco Dale (COMING SOON!!)
- Located at the signalized intersection of Randall Road and Fabyan Parkway.
- Fantastic Pylon Signage Available!!
- Heavily trafficked retail corridor with Target, Walmart, Hobby Lobby, Menards, Home Depot, Best Buy, At Home, Fresh Thyme, PetSmart, Old Navy and many more national retailers nearby.
- Current tenants include:

Benjamin Halpern | 888-867-0071 ext. 24 ben@netcoinvestments.com

Ray Bayat | 888-867-0071 x 23 ray@netcoinvestments.com

| UNIT | TENANT                        | SF     | UNIT | TENANT              | SF     | UNIT | TENANT           | SF    |
|------|-------------------------------|--------|------|---------------------|--------|------|------------------|-------|
| 1    | Walgreens                     | 14,490 | 6    | Dover Saddlery      | 1,912  | 10   | Papa John's      | 1,195 |
| 2    | Lume's Pancake House          | 4,583  | 7    | Dover Saddlery      | 2,250  | 11   | <b>AVAILABLE</b> | 1,192 |
| 3    | AVAILABLE                     | 2,588  | 8    | Dollar Tree         | 11,300 | 12   | <b>AVAILABLE</b> | 1,192 |
| 4    | Future Trader Joe's Expansion | 2,100  | 9A   | Sierra Trading Post | 18,800 | 13   | Lee Nails        | 1,192 |
| 5    | Trader Joe's                  | 10,900 | 9B   | AVAILABLE           | 14,124 | 14   | Sport Clips      | 1,397 |
|      |                               |        |      |                     |        | 15   | Taco Dale        | 2,200 |