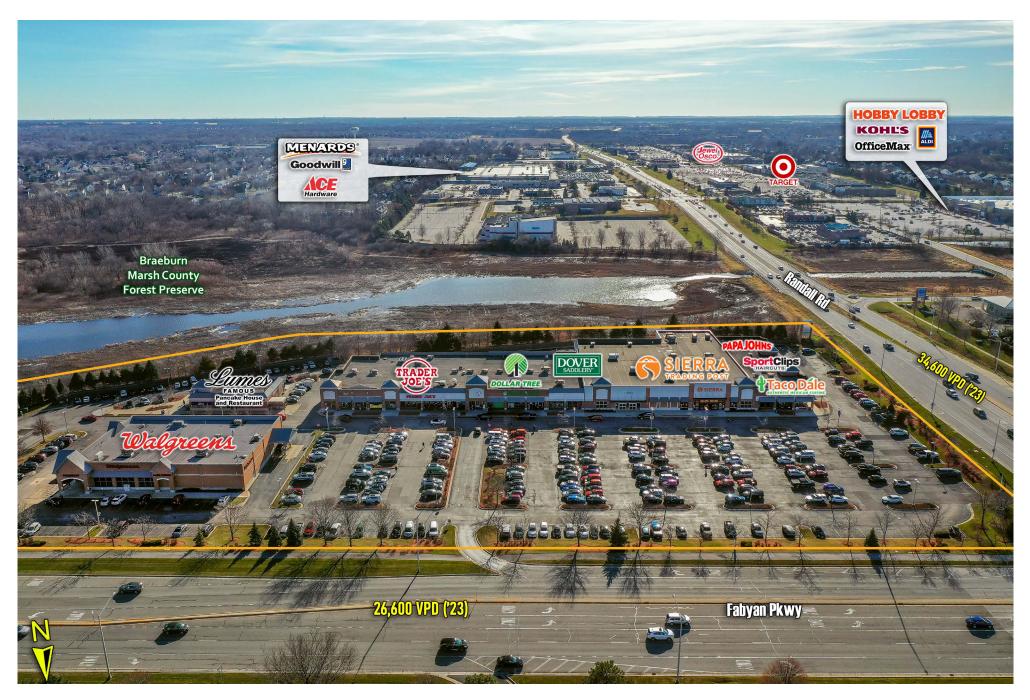

### **DESCRIPTION:**

- 91,415 SF Shopping Center anchored by Trader Joe's, Sierra Trading Company, Dollar Tree, Walgreens, Dover Saddlery (NOW OPEN!!) & Taco Dale (COMING SOON!!)
- Located at the signalized intersection of Randall Road and Fabyan Parkway.
- Fantastic Pylon Signage Available!!
- Heavily trafficked retail corridor with Target, Walmart, Hobby Lobby, Menards, Home Depot, Best Buy, At Home, Fresh Thyme, PetSmart, Old Navy and many more national retailers nearby.
- Current tenants include:

### TRAFFIC COUNTS:

W Fabian Pkwy: 26,600 VPD Randall Rd: 34,600 VPD (Kalibrate 2023)