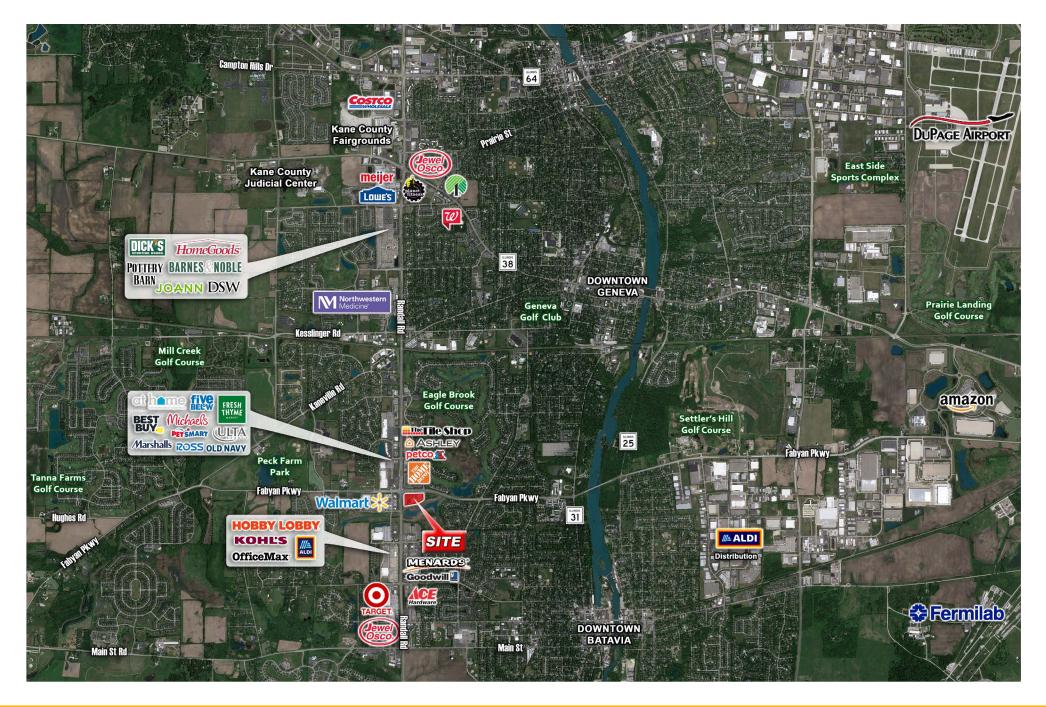

SEC Randall Rd & Fabyan Pkwy | Batavia, IL 60510

### LOCATION:

SEC Randall Road & Fabyan Parkway Batavia, Illinois 60510

### **DESCRIPTION:**

- 91,415 SF Shopping Center anchored by Trader Joe's, Sierra Trading Company, Dollar Tree, Walgreens, Dover Saddlery (NOW OPEN!!) & Taco Dale (COMING SOON!!)
- Located at the signalized intersection of Randall Road and Fabyan Parkway.
- Fantastic Pylon Signage Available!!
- Heavily trafficked retail corridor with Target, Walmart, Hobby Lobby, Menards, Home Depot, Best Buy, At Home, Fresh Thyme, PetSmart, Old Navy and many more national retailers nearby.
- Current tenants include: