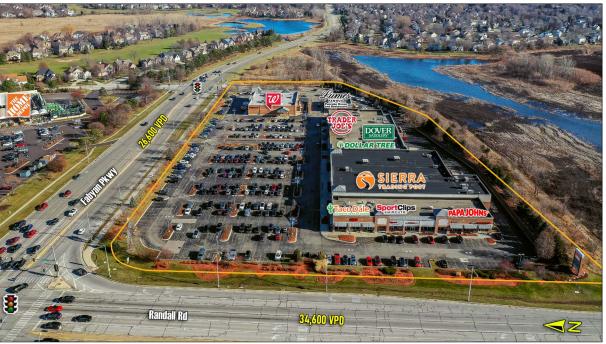

### **DESCRIPTION:**

- 91,415 SF Shopping Center anchored by Trader Joe's, Sierra Trading Company, Dollar Tree, Walgreens, Dover Saddlery (NOW OPEN!!) & Taco Dale (COMING SOON!!)
- Located at the signalized intersection of Randall Road and Fabyan Parkway.
- Fantastic Pylon Signage Available!!
- Heavily trafficked retail corridor with Target, Walmart, Hobby Lobby, Menards, Home Depot, Best Buy, At Home, Fresh Thyme, PetSmart, Old Navy and many more national retailers nearby.
- Current tenants include:

### TRAFFIC COUNTS:

W Fabian Pkwy: 26,600 VPD Randall Rd: 34,600 VPD (Kalibrate 2023)