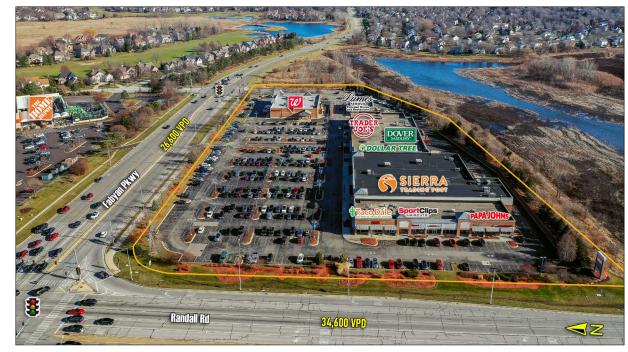

### LOCATION:

SEC Randall Road & Fabyan Parkway Batavia, Illinois 60510

### DESCRIPTION:

- 91,415 SF Shopping Center anchored by Trader Joe's, Sierra Trading Company, Dollar Tree, Walgreens, Dover Saddlery (NOW OPEN!!) & Taco Dale (COMING SOON!!)
- Located at the signalized intersection of Randall Road and Fabyan Parkway.
- Fantastic Pylon Signage Available!!
- Heavily trafficked retail corridor with Target, Walmart, Hobby Lobby, Menards, Home Depot, Best Buy, At Home, Fresh Thyme, PetSmart, Old Navy and many more national retailers nearby.
- Current tenants include:

| TRADER JOE'S         | SportClips | DOLLAR TREE | PAPA JOHNS <sup>.</sup> |  |
|----------------------|------------|-------------|-------------------------|--|
| (Long-Term Extension | DOVER      | W. 🔇        | SIERRA                  |  |
| Just Completed!!!)   | SADDLERY*  |             | TRADING POST            |  |

### TRAFFIC COUNTS:

W Fabian Pkwy: 26,600 VPD Randall Rd: 34,600 VPD (Kalibrate 2023)