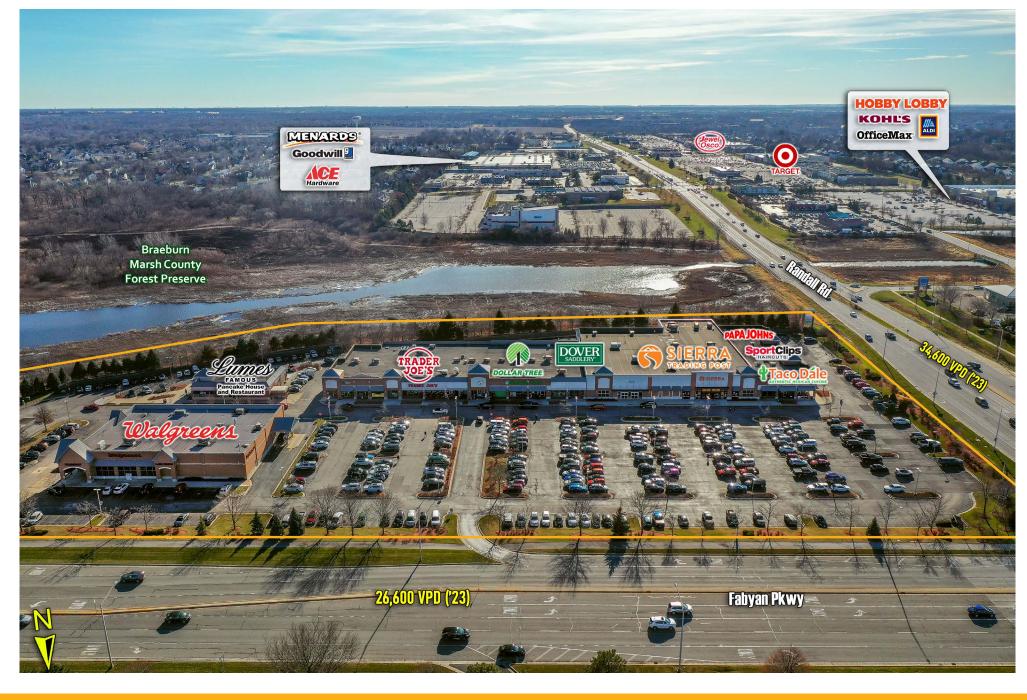

### DESCRIPTION:

- 91,415 SF Shopping Center anchored by Trader Joe's, Sierra Trading Company, Dollar Tree, Walgreens, Dover Saddlery (NOW OPEN!!) & Taco Dale (COMING SOON!!)
- Located at the signalized intersection of Randall Road and Fabyan Parkway.
- Fantastic Pylon Signage Available!!
- Heavily trafficked retail corridor with Target, Walmart, Hobby Lobby, Menards, Home Depot, Best Buy, At Home, Fresh Thyme, PetSmart, Old Navy and many more national retailers nearby.
- Current tenants include:

| TRADER JOE'S         | SportClips | DOLLAR TREE | PAPA JOHNS <sup>.</sup> |  |
|----------------------|------------|-------------|-------------------------|--|
| (Long-Term Extension | DOVER      | W. 🔇        | SIERRA                  |  |
| Just Completed!!!)   | SADDLERY*  |             | TRADING POST            |  |

### TRAFFIC COUNTS:

W Fabian Pkwy: 26,600 VPD Randall Rd: 34,600 VPD (Kalibrate 2023)