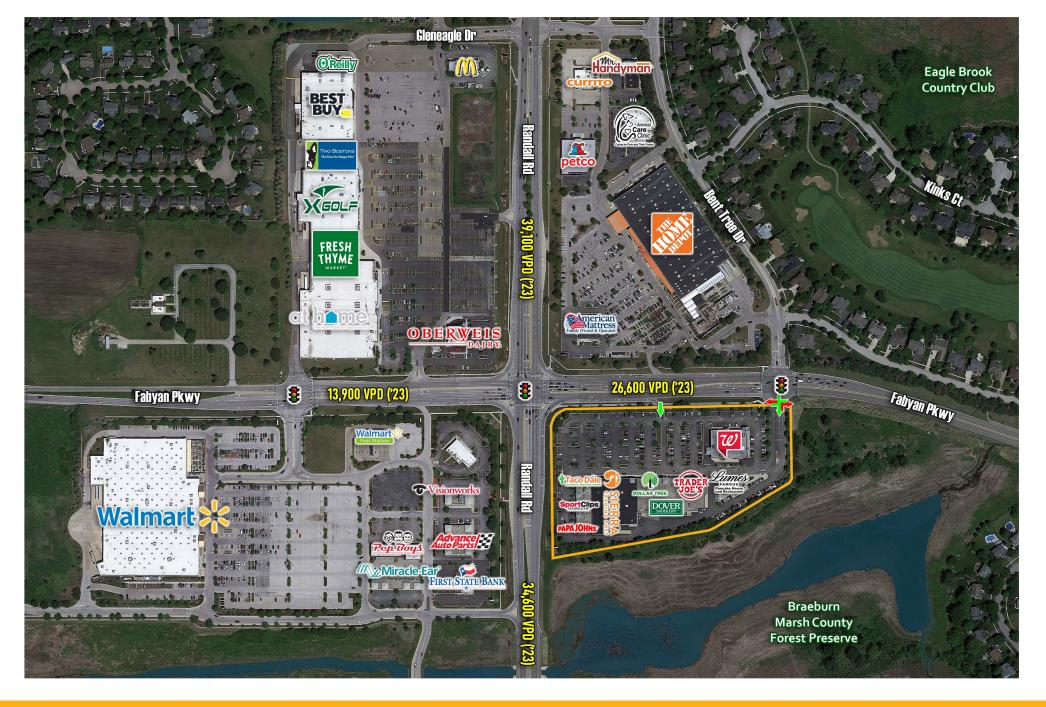

### DESCRIPTION:

- 91,415 SF Shopping Center anchored by Trader Joe's, Sierra Trading Company, Dollar Tree, Walgreens, Dover Saddlery (NOW OPEN!!) & Taco Dale (COMING SOON!!)
- Located at the signalized intersection of Randall Road and Fabyan Parkway.
- Fantastic Pylon Signage Available!!
- Heavily trafficked retail corridor with Target, Walmart, Hobby Lobby, Menards, Home Depot, Best Buy, At Home, Fresh Thyme, PetSmart, Old Navy and many more national retailers nearby.
- Current tenants include:

### TRAFFIC COUNTS:

W Fabian Pkwy: 26,600 VPD Randall Rd: 34,600 VPD (Kalibrate 2023)