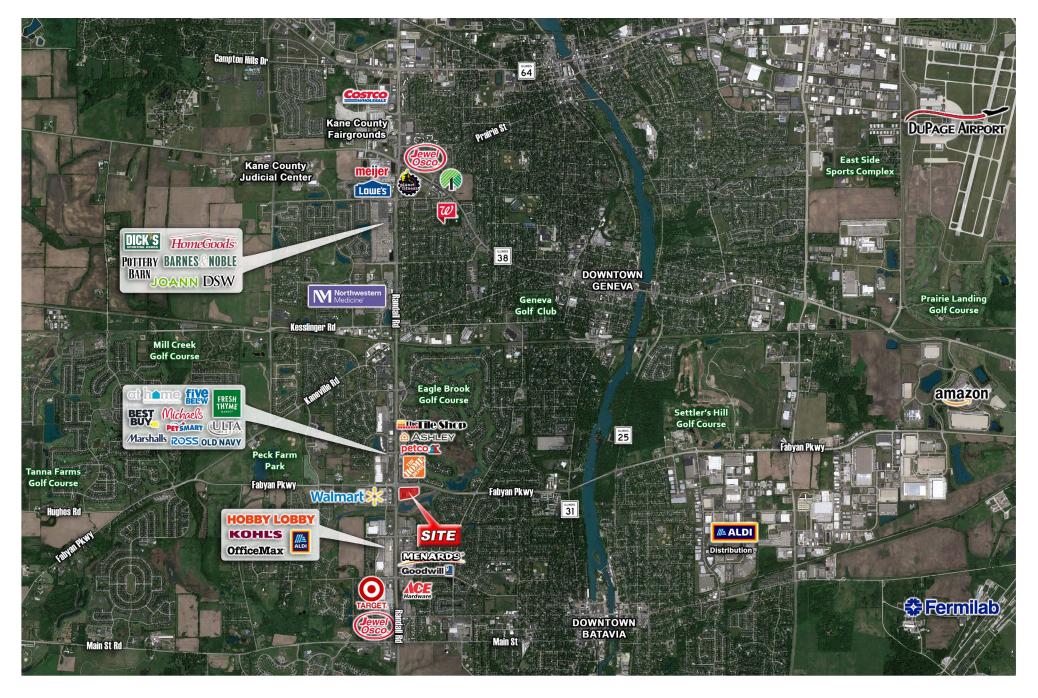

### DESCRIPTION:

- 91,415 SF Shopping Center anchored by Trader Joe's, Sierra Trading Company, Dollar Tree, Walgreens, Dover Saddlery (NOW OPEN!!) & Taco Dale (COMING SOON!!)
- Located at the signalized intersection of Randall Road and Fabyan Parkway.
- Fantastic Pylon Signage Available!!
- Heavily trafficked retail corridor with Target, Walmart, Hobby Lobby, Menards, Home Depot, Best Buy, At Home, Fresh Thyme, PetSmart, Old Navy and many more national retailers nearby.
- Current tenants include: