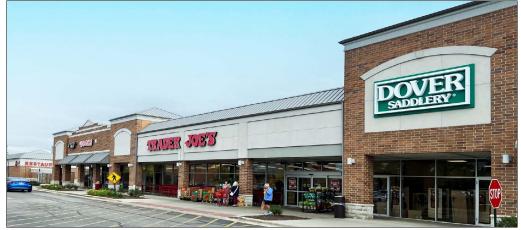

### DESCRIPTION:

- 91,415 SF Shopping Center anchored by Trader Joe's, Sierra Trading Company, Dollar Tree, Walgreens, Dover Saddlery (NOW OPEN!!) & Taco Dale (COMING SOON!!)
- Located at the signalized intersection of Randall Road and Fabyan Parkway.
- Fantastic Pylon Signage Available!!
- Heavily trafficked retail corridor with Target, Walmart, Hobby Lobby, Menards, Home Depot, Best Buy, At Home, Fresh Thyme, PetSmart, Old Navy and many more national retailers nearby.
- Current tenants include:

| TRADER JOE'S         | SportClips | DOLLAR TREE | PAPA JOHNS <sup>.</sup> |  |
|----------------------|------------|-------------|-------------------------|--|
| (Long-Term Extension | DOVER      | W. 🔇        | SIERRA                  |  |
| Just Completed!!!)   | SADDLERY*  |             | TRADING POST            |  |