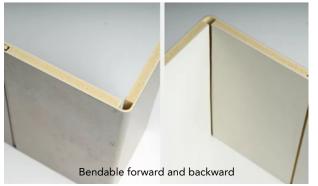

# **NOVA WALL PANEL**

Nova wall panels are versatile and durable panels made from bamboo crystal wood veneers and nano-fibre powder. Nova wall panels are engineered to be water-resistant, flexible, fire retardant, durable and environmentally friendly. Our wall panels redefine interior aesthetics seamlessly merging style and function.

Material: Bamboo Crystal Length and Width: 1220\* 2440 (mm)

Thickness: 5mm & 8mm Density: 4.2kg/SFT

**Environmental Protection Grade: ENF** 

Fire Rating: B1

**Performance:** Waterproof & Bendable