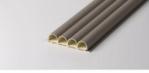

### **BAMBOO GRILLE PANEL**

This bamboo grille wooden panel is made of nano bamboo and wood fibres, creating an interlocking fluted panel system. Thereby making this panel more environmentally friendly, moisture proof (waterproof) and bendable. This panel is not subject to any deformation over many years and is easy to install, lightweight & has a very luxurious appearance.

Name: 170 HOLLOW FLUTED WALL Length & Width: 170\*3000mm Thickness: 23.5mm Environmental Protection Grade: E0 Fire Rating: B1

Name: 100 ARC FLUTED WALL PANEL Length & Width: 100\*3000mm Thickness: 19.5mm Environmental Protection Grade: E0 Fire Rating: B1