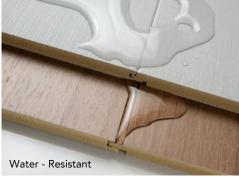

# **NOVA WALL PANEL**

Nova wall panels are versatile and durable panels made from bamboo crystal wood veneers and nano-fibre powder. Nova wall panels are engineered to be water-resistant, flexible, fire retardant, durable and environmentally friendly. Our wall panels redefine interior aesthetics seamlessly merging style and function.

Material: Bamboo Crystal Length and Width: 1220\* 2440 (mm)

Thickness: 5mm & 8mm Density: 4.2kg/SFT

**Environmental Protection Grade: ENF** 

Fire Rating: B1

**Performance:** Waterproof & Bendable