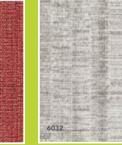

IMITED 2023.

# NOVALITE

REFORM PERFORM TRANSFORM

**NOVA WALL PANELS** 

PRODUCT BROCHURE



# **NOVA WALL PANEL**

Nova wall panels are versatile and durable panels made from bamboo crystal wood veneers and nano-fibre powder. Nova wall panels are engineered to be water-resistant, flexible, fire retardant, durable and environmentally friendly. Our wall panels redefine interior aesthetics seamlessly merging style and function.



Material: Bamboo Crystal Length and Width: 1220\* 2440 (mm)

Thickness: 5mm & 8mm Density: 4.2kg/SFT

**Environmental Protection Grade: ENF** 

Fire Rating: B1

**Performance:** Waterproof & Bendable

## **NOVA WALLPANEL - FINISHES**

### **METAL SERIES**











# **WOOD SERIES**











# **SOLID COLOUR SERIES**









# **CLOTH PATTERN SERIES**











# **STONE SERIES**













### **BAMBOO GRILLE PANEL**

This bamboo grille wooden panel is made of nano bamboo and wood fibres, creating an interlocking fluted panel system. Thereby making this panel more environmentally friendly, moisture proof (waterproof) and bendable. This panel is not subject to any deformation over many years and is easy to install, lightweight & has a very luxurious appearance.



Name: 170 HOLLOW FLUTED WALL Length & Width: 170\*3000mm Thickness: 23.5mm Environmental Protection Grade: E0 Fire Rating: B1



Name: 100 ARC FLUTED WALL PANEL Length & Width: 100\*3000mm Thickness: 19.5mm Environmental Protection Grade: E0 Fire Rating: B1



Name: 157 INNER ARC GRILLE Length & Width: 157\*3000mm Thickness: 18.5mm Environmental Protection Grade: E0 Fire Rating: B