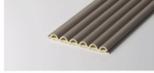

### **BAMBOO GRILLE PANEL**

This bamboo grille wooden panel is made of nano bamboo and wood fibres, creating an interlocking fluted panel system. Thereby making this panel more environmentally friendly, moisture proof (waterproof) and bendable. This panel is not subject to any deformation over many years and is easy to install, lightweight & has a very luxurious appearance.

Name: 153\*24 SOLID FLUTED WALL Length & Width:153\*3000mm Thickness: 24mm Fire Rating: B1

PANEL Length & Width:110\*3000mm Thickness: 18mm Environmental Protection Grade:E0

Name: 40 INNER ARC SOLID GRILLE Length & Width: 40\*3000mm Thickness: 15mm **Environmental Protection Grade:** E0

Name: 70 INNER ARC SOLID GRILLE Length & Width: 70\*3000mm Thickness: 15mm Environmental Protection Grade: E0 Fire Rating: B1

Name: 120\*9 SOLID FLUTED WALL PANEL Length & Width: 120\*3000mm Thickness: 9mm **Environmental Protection Grade:** *E0* 