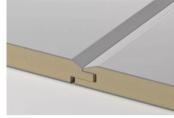

NOVA U-SEAM CLIP NOVA V-SEAM CLIP

**NOVA WALL CLIP** 

Cross Section: Bamboo charcoal fibre + Crystal like co-extruded layer

**Width** : 1220 mm

Length: 2440 / Customised length upto 3600 mm

Thickness: 8mm

**Environmental Protection Grade:** *ENF* 