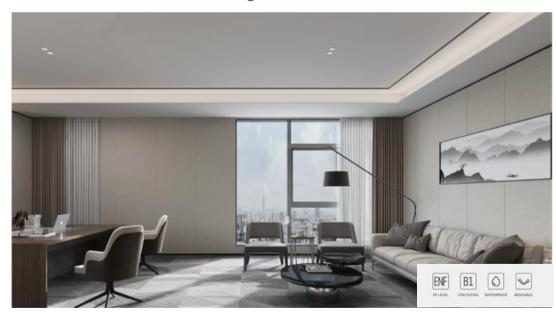

# **NOVA WALL PANEL**

Nova wall panels are versatile and durable panels made from bamboo crystal wood veneers and nano-fibre powder. Nova wall panels are engineered to be water-resistant, flexible, fire retardant, durable and environmentally friendly. Our wall panels redefine interior aesthetics seamlessly merging style and function.

Material: Bamboo Crystal Length and Width: 1220\* 2440 (mm)

Thickness: 5mm & 8mm Density: 4.2kg/SFT

**Environmental Protection Grade: ENF** 

Fire Rating: B1

**Performance:** Waterproof & Bendable