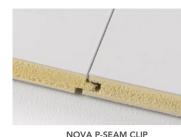

NOVA U-SEAM CLIP NOVA V-SEAM CLIP

**NOVA WALL CLIP** 

Cross Section: Bamboo charcoal fibre + Crystal like co-extruded layer

**Width** : 1220 mm

Length: 2440 / Customised length upto 3600 mm

Thickness: 8mm

**Environmental Protection Grade:** *ENF* 