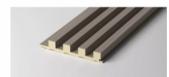

Name: 70 INNER ARC SOLID GRILLE Length & Width: 70\*3000mm Thickness: 15mm Environmental Protection Grade: E0 Fire Rating: B1

Name: 120\*9 SOLID FLUTED WALL PANEL Length & Width: 120\*3000mm Thickness: 9mm **Environmental Protection Grade:** *E0* 