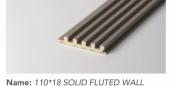

Name: 153\*24 SOLID FLUTED WALL Length & Width:153\*3000mm Thickness: 24mm Fire Rating: B1

PANEL Length & Width:110\*3000mm Thickness: 18mm Environmental Protection Grade:E0

Name: 40 INNER ARC SOLID GRILLE Length & Width: 40\*3000mm Thickness: 15mm **Environmental Protection Grade:** E0