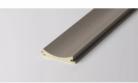

Name: 150 ARC FLUTED WALL PANEL Length & Width: 150\*3000mm Thickness: 15mm Environmental Protection Grade: E0 Fire Rating: B1

Name: 115 WAVE FLUTED WALL PANEL Length & Width:115\*3000mm Thickness: 13mm Environmental Protection Grade:E0 Fire Rating: B1