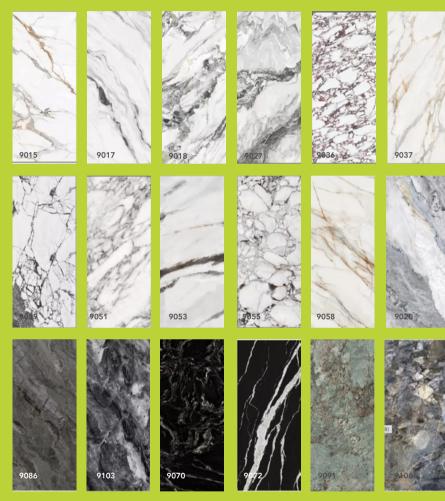

120\*3000mm Thickness: 9mm **Environmental Protection Grade:** *E0* 





### **NOVA HD PRINTED PANEL**

UHD wall printed Nova panels have taken inspiration from nature in these vibrant prints available for your seamless interior panel. Each panel flows into the next creating a natural infinite panoramic view, providing you with a custom wall.

### **HD PRINTED WALL PANEL**

**Cross Section:** Nova Wall Panel Width & Length: 1220\*2440 mm Thickness: 5mm or 8mm **Environmental Protection Grade:** *E0* Fire Rating: B1

Finishes Available: Glossy and Matte

### **HD PRINTED WALL PANEL - CUSTOM**

Cross Section: Nova Wall Panel Width & Length: upto 1220mm and upto 2440mm

Thickness: 5mm or 8mm

**Environmental Protection Grade:** *E0* 

Fire Rating: B1

Finishes Available : Glossy and Matte