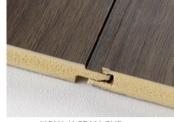

## **NOVA WALL CLIP**

Nova wall clip is a bamboo charcoal fibre panel made with a crystal like coextruded top layer, that has tongue and groove joint allowing you to create a neat wall that has the design of a panelled structure. They come in three designs with various colour options to match your interior.

NOVA U-SEAM CLIP NOVA V-SEAM CLIP

**NOVA WALL CLIP** 

Cross Section: Bamboo charcoal fibre + Crystal like co-extruded layer

**Width** : 1220 mm

Length: 2440 / Customised length upto 3600 mm

Thickness: 8mm

**Environmental Protection Grade:** *ENF* 