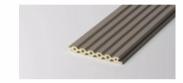

Name: 153\*24 SOLID FLUTED WALL Length & Width:153\*3000mm Thickness: 24mm Fire Rating: B1

PANEL Length & Width:110\*3000mm Thickness: 18mm Environmental Protection Grade:E0

Name: 40 INNER ARC SOLID GRILLE Length & Width: 40\*3000mm Thickness: 15mm **Environmental Protection Grade:** E0