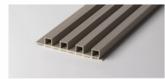

### **BAMBOO GRILLE PANEL**

This bamboo grille wooden panel is made of nano bamboo and wood fibres, creating an interlocking fluted panel system. Thereby making this panel more environmentally friendly, moisture proof (waterproof) and bendable. This panel is not subject to any deformation over many years and is easy to install, lightweight & has a very luxurious appearance.

Name: 170 HOLLOW FLUTED WALL Length & Width: 170\*3000mm Thickness: 23.5mm Environmental Protection Grade: E0 Fire Rating: B1

Name: 100 ARC FLUTED WALL PANEL Length & Width: 100\*3000mm Thickness: 19.5mm Environmental Protection Grade: E0 Fire Rating: B1