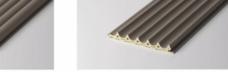

### **BAMBOO GRILLE PANEL**

This bamboo grille wooden panel is made of nano bamboo and wood fibres, creating an interlocking fluted panel system. Thereby making this panel more environmentally friendly, moisture proof (waterproof) and bendable. This panel is not subject to any deformation over many years and is easy to install, lightweight & has a very luxurious appearance.

Name: 157 INNER ARC GRILLE Length & Width: 157\*3000mm Thickness: 18.5mm Environmental Protection Grade: E0 Fire Rating: B1

Name: 160 TRIANGULAR GRILLE Length & Width:160\*3000mm Thickness: 15mm Environmental Protection Grade: E0 Fire Rating: B1