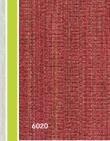

LIMITED 2023.

# NOVALITE

REFORM PERFORM TRANSFORM

**NOVA WALL PANELS** 

PRODUCT BROCHURE



# **NOVA WALL PANEL**

Nova wall panels are versatile and durable panels made from bamboo crystal wood veneers and nano-fibre powder. Nova wall panels are engineered to be water-resistant, flexible, fire retardant, durable and environmentally friendly. Our wall panels redefine interior aesthetics seamlessly merging style and function.



Material: Bamboo Crystal Length and Width: 1220\* 2440 (mm)

Thickness: 5mm & 8mm Density: 4.2kg/SFT

**Environmental Protection Grade: ENF** 

Fire Rating: B1

**Performance:** Waterproof & Bendable

## **NOVA WALLPANEL - FINISHES**

### **METAL SERIES**











# **WOOD SERIES**











# **SOLID COLOUR SERIES**









# **CLOTH PATTERN SERIES**











# **STONE SERIES**













### **BAMBOO GRILLE PANEL**

This bamboo grille wooden panel is made of nano bamboo and wood fibres, creating an interlocking fluted panel system. Thereby making this panel more environmentally friendly, moisture proof (waterproof) and bendable. This panel is not subject to any deformation over many years and is easy to install, lightweight & has a very luxurious appearance.



Name: 170 HOLLOW FLUTED WALL Length & Width: 170\*3000mm Thickness: 23.5mm Environmental Protection Grade: E0 Fire Rating: B1



Name: 100 ARC FLUTED WALL PANEL Length & Width: 100\*3000mm Thickness: 19.5mm Environmental Protection Grade: E0 Fire Rating: B1



Name: 157 INNER ARC GRILLE Length & Width: 157\*3000mm Thickness: 18.5mm Environmental Protection Grade: E0 Fire Rating: