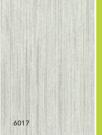

TE LIMITED 2023.

# NOVALITE

REFORM PERFORM TRANSFORM

**NOVA WALL PANELS** 

PRODUCT BROCHURE



# **NOVA WALL PANEL**

Nova wall panels are versatile and durable panels made from bamboo crystal wood veneers and nano-fibre powder. Nova wall panels are engineered to be water-resistant, flexible, fire retardant, durable and environmentally friendly. Our wall panels redefine interior aesthetics seamlessly merging style and function.



Material: Bamboo Crystal Length and Width: 1220\* 2440 (mm)

Thickness: 5mm & 8mm Density: 4.2kg/SFT

**Environmental Protection Grade: ENF** 

Fire Rating: B1

**Performance:** Waterproof & Bendable

## **NOVA WALLPANEL - FINISHES**

### **METAL SERIES**











# **WOOD SERIES**











# **SOLID COLOUR SERIES**









# **CLOTH PATTERN SERIES**











# **STONE SERIES**













### **BAMBOO GRILLE PANEL**

This bamboo grille wooden panel is made of nano bamboo and wood fibres, creating an interlocking fluted panel system. Thereby making this panel more environmentally friendly, moisture proof (waterproof) and bendable. This panel is not subject to any deformation over many years and is easy to install, lightweight & has a very luxurious appearance.



Name: 170 HOLLOW FLUTED WALL Length & Width: 170\*3000mm Thickness: 23.5mm Environmental Protection Grade: E0 Fire Rating: B1



Name: 100 ARC FLUTED WALL PANEL Length & Width: 100\*3000mm Thickness: 19.5mm Environmental Protection Grade: E0 Fire Rating: B1



Name: 157 INNER ARC GRILLE Length & Width: 157\*3000mm Thickness: 18.5mm Environmental Protection Grade: E0 Fire Ratin