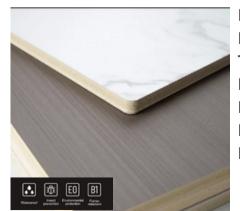

# **NOVA WALL PANEL**

Nova wall panels are versatile and durable panels made from bamboo crystal wood veneers and nano-fibre powder. Nova wall panels are engineered to be water-resistant, flexible, fire retardant, durable and environmentally friendly. Our wall panels redefine interior aesthetics seamlessly merging style and function.

Material: Bamboo Crystal Length and Width: 1220\* 2440 (mm)

Thickness: 5mm & 8mm Density: 4.2kg/SFT

**Environmental Protection Grade: ENF** 

Fire Rating: B1

**Performance:** Waterproof & Bendable