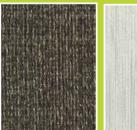

LITE LIMITED 2023.

# NOVALITE

REFORM PERFORM TRANSFORM

**NOVA WALL PANELS** 

PRODUCT BROCHURE



# **NOVA WALL PANEL**

Nova wall panels are versatile and durable panels made from bamboo crystal wood veneers and nano-fibre powder. Nova wall panels are engineered to be water-resistant, flexible, fire retardant, durable and environmentally friendly. Our wall panels redefine interior aesthetics seamlessly merging style and function.



Material: Bamboo Crystal Length and Width: 1220\* 2440 (mm)

Thickness: 5mm & 8mm Density: 4.2kg/SFT

**Environmental Protection Grade: ENF** 

Fire Rating: B1

**Performance:** Waterproof & Bendable

## **NOVA WALLPANEL - FINISHES**

### **METAL SERIES**











# **WOOD SERIES**











# **SOLID COLOUR SERIES**









# **CLOTH PATTERN SERIES**











# **STONE SERIES**













### **BAMBOO GRILLE PANEL**

This bamboo grille wooden panel is made of nano bamboo and wood fibres, creating an interlocking fluted panel system. Thereby making this panel more environmentally friendly, moisture proof (waterproof) and bendable. This panel is not subject to any deformation over many years and is easy to install, lightweight & has a very luxurious appearance.



Name: 170 HOLLOW FLUTED WALL Length & Width: 170\*3000mm Thickness: 23.5mm Environmental Protection Grade: E0 Fire Rating: B1



Name: 100 ARC FLUTED WALL PANEL Length & Width: 100\*3000mm Thickness: 19.5mm Environmental Protection Grade: E0 Fire Rating: B1



Name: 157 INNER ARC GRILLE Length & Width: 157\*3000mm Thickness: 18.5mm Environmental Protection Grade: E0 Fire Rat