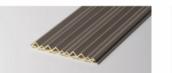

### **BAMBOO GRILLE PANEL**

This bamboo grille wooden panel is made of nano bamboo and wood fibres, creating an interlocking fluted panel system. Thereby making this panel more environmentally friendly, moisture proof (waterproof) and bendable. This panel is not subject to any deformation over many years and is easy to install, lightweight & has a very luxurious appearance.

Name: 150 ARC FLUTED WALL PANEL Length & Width: 150\*3000mm Thickness: 15mm Environmental Protection Grade: E0 Fire Rating: B1

Name: 115 WAVE FLUTED WALL PANEL Length & Width:115\*3000mm Thickness: 13mm Environmental Protection Grade:E0 Fire Rating: B1