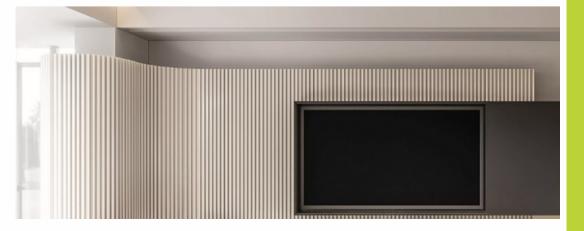

### **BAMBOO GRILLE PANEL**

This bamboo grille wooden panel is made of nano bamboo and wood fibres, creating an interlocking fluted panel system. Thereby making this panel more environmentally friendly, moisture proof (waterproof) and bendable. This panel is not subject to any deformation over many years and is easy to install, lightweight & has a very luxurious appearance.