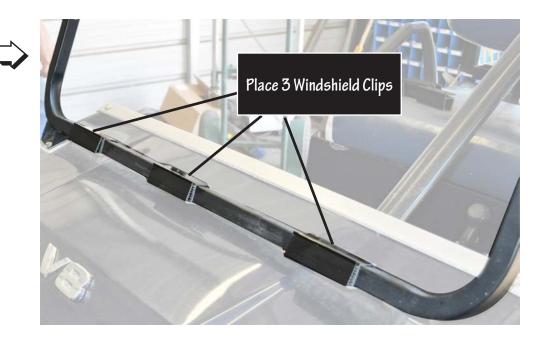

1. Place 3 Windshield Clips on lower portion of Strut. Channels on Windshield Clips should be toward the front of the cart.

2. Place windshield on cart inserting bottom of windshield in clip channels.

Note: Top of Windshield has clamps attached. Place Bottome of windshield into channels