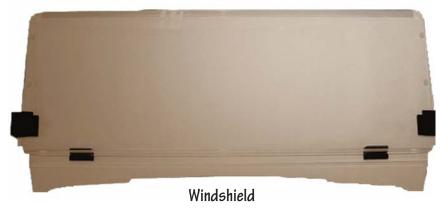

## Windshield for Club Car DS (2000.5 and Older Models) Installation Instructions

7 Windshield Clips

Note: When unpacking windshield, do not remove protective covering with a scraper, razor blade or other tool that may scratch the windshield.