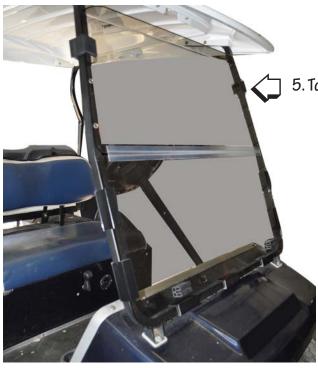

5. To have unfolded windshield, secure with clamps.

Note: Squeaking may occur, caused by friction between windshield and Windshield Clips. Application of a spray lubricant (such as WD-40) down channels of Windshield Clips should minimize this.