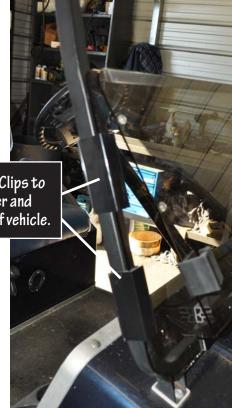

3. Place 2 Windshield Clips on driver and passenger sides of windshield.

Place Windshield Clips to winshield on both sides of vehicle.

4. Snap Windshield Clips onto vehicle struts.

Snap Windshield Clips to Struts on driver and passenger sides of vehicle.