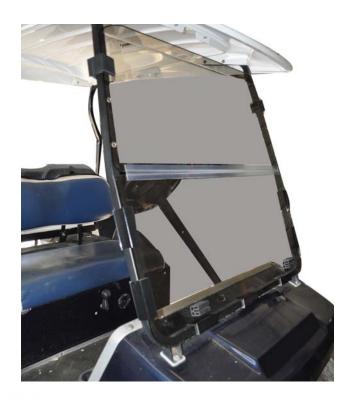

5. To have unfolded windshield, secure with clamps.

Note: Squeaking may occur, caused by friction between windshield and Windshield Clips. Application of a spray lubricant (such as WD-40) down channels of Windshield Clips should minimize this.