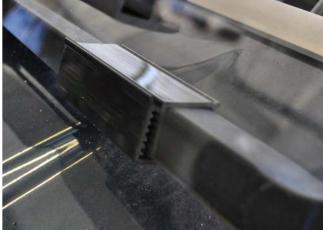

1. Place 3 Windshield Clips on lower portion of Strut. Channels on Windshield Clips should be toward the front of the cart.

2. Place windshield on cart inserting bottom of windshield in clip channels.

Note: Top of Windshield has clamps attached. Place Bottome of windshield into channels