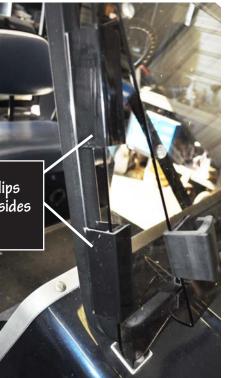

3. Place 2 Windshield Clips on driver and passenger sides of windshield.

Place Windshield Clips to winshield on both sides of vehicle.

4. Snap Windshield Clips onto vehicle struts.

Snap Windshield Clips to Struts on driver and passenger sides of vehicle.