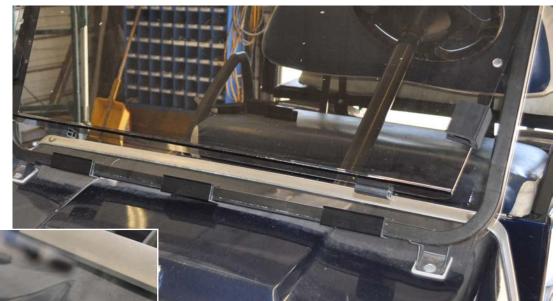

1. Place 3 Windshield Clips on lower portion of Strut. Channels on Windshield Clips should be toward the front of the cart.

2. Place windshield on cart inserting bottom of windshield in clip channels.

Note: Top of Windshield has clamps attached. Place Bottome of windshield into channels

3. Place 2 Windshield Clips on driver and passenger sides of windshield.

Place Windshield Clips to winshield on both sides of vehicle.

4. Snap Windshield Clips onto vehicle struts.

Snap Windshield Clips to Struts on driver and passenger sides of vehicle.

5. To have unfolded windshield, secure with clamps.

Note: Squeaking may occur, caused by friction between windshield and Windshield Clips. Application of a spray lubricant (such as WD-40) down channels of Windshield Clips should minimize this.