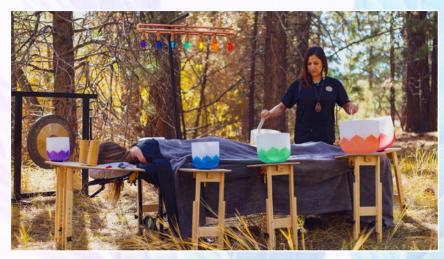

## Sound Healing Experiences

Sound Bath Immersion

The Sound Bath Immersion is done on the massage table with small stools that connect to the table allowing you to feel the vibrations and healing power of 432hz Crystal Sound Bowls along with chromotherapy of the Crystal Light Therapy to open, activate and cleanse your chakras. In this treatment, you will experience the frequency healing of Crystal Sound Bowls, Universal Gong, Earth, and Water chimes paired with Crystal Light Therapy. These instruments will help silence the mind, melting away boundaries between awake and being asleep. The rhythmic sound oscillations facilitate the movement of energy through the body to deliver a deep energetic reboot of the nervous system. Sound Bowls along with chromotherapy of the Crystal Light Therapy to open, activate and cleanse your chakras. This treatment can be added to any massage or Canna Spa Treatment to enhance your Canna Massage experience.

30 minutes \$75 60 minutes \$115 90 minutes \$155

Set up fee of \$35 when booked as mobile service.

Frequency Sound and Healing Experience

Immerse your body in a tranquil 2.5-hour treatment called Frequency Sound and Healing Experience. Instruments used in this treatment will help silence the mind, melting away boundaries between awake and being asleep while chromotherapy of the Crystal Light Therapy will open, activate and cleanse your chakras. The rhythmic sound oscillations facilitate the movement of energy through the body to deliver a deep energetic reboot of the nervous system. The Frequency Sound and Healing Experience begins with 45 minute Sound Bath Immersion to help clear energetic fields and activate chakras followed by a 30-minute Reiki session to balance and align chakras as well as cutting attachments and is finished off with a 75-minute Canna Massage with hot stones. This special blend of modalities helps you achieve Hypnagogia which is a transitional state of consciousness between wakefulness and sleep that helps you tap into the subconscious mind to manifest and heal deep wounds.