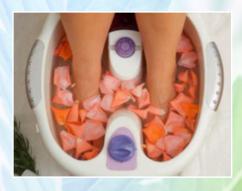

Canna Footbath Add-On

\$20

Immerse your feet in a tub of warm water and choose from a Full Spectrum (THC & CBD) or CBD Bath Bomb to soak your feet in. A foot soak is perfect for those who are on there feet all day and suffer from muscle and nerve pain. This service will be done 15 minutes before your massage service.

#### Unwind with a Soothing Canna Spa Treatment

Canna Bliss Foot Treatment

\$135

Enjoy a reflexology foot massage teamed with a canna sugar scrub paired with heated booties and a canna foot soak. This 75-minute service includes a 15-minute Canna Footbath, 60-minute Soothing Canna Foot Treatment, aromatherapy, scalp and hand massage. Canna Bliss Foot Treatment is perfect for those who suffer from chronic foot pain and are on their feet constantly.