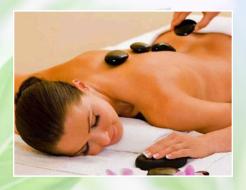

Hot Stones Add-On

\$20

\$20

Experience the soothing heat of smooth basalt stones radiating deep into the muscles, melting away tension and stress. These stones are used on the back, neck and shoulders. It's used to help you relax and ease tense muscles and damaged soft tissues throughout your body.

"Hot Stoner "Canna Massage \$175

Enjoy a 90-minute full-body hot stone massage and experience the soothing heat of smooth basalt stones radiating deep into the muscles, melting away tension and stress. Hot stones, when coupled with massage, also help to expand blood vessels, which encourages blood flow throughout the body. The "Hot Stoner" helps you relax, ease tense muscles and damaged soft tissues throughout your body.