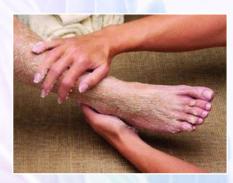

#### Reflexology

Reflexology is the application of appropriate pressure to specific points and areas on the feet, hands, or ears. Reflexologists believe that these reflex points correspond to different body organs and systems, and that pressing them creates real benefits for the person's health.

#### Unwind with a Soothing Canna Spa Treatment

Canna Bliss Foot Treatment

\$135

Enjoy a reflexology foot massage teamed with a canna sugar scrub paired with heated booties and a canna foot soak. This 75-minute service includes a 15-minute Canna Footbath, 60-minute Soothing Canna Foot Treatment, aromatherapy, scalp and hand massage. Canna Bliss Foot Treatment is perfect for those who suffer from chronic foot pain and are on their feet constantly.