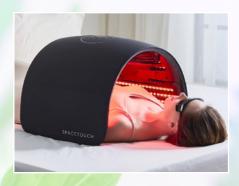

30-Minute Red Light Therapy Add-On \$45

Red Light Therapy, commonly known as cold laser therapy, is a treatment technique that utilizes low-intensity light applied to the body, specifically targeting areas of injury or inflammation. This therapy has been shown to improve blood circulation while alleviating pain and reducing inflammation in the affected tissues. Our equipment is also adaptable for facial treatments, offering a range of light options—Blue, Yellow, Green, and Red—each designed to address issues such as fine lines, wrinkles, scarring, acne, and psoriasis. These various light therapies can be seamlessly integrated into your facial treatment for enhanced benefits.