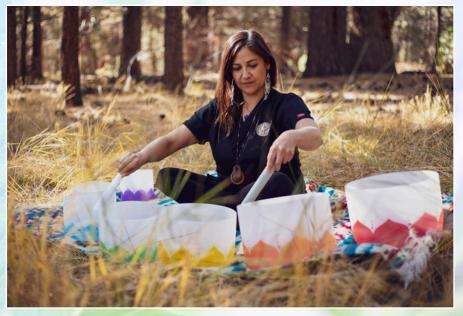

## Sound Healing Experiences

Sound Bath Immersion

The Sound Bath Immersion is done on the massage table with small stools that connect to the table allowing you to feel the vibrations and healing power of 432hz Crystal Sound Bowls along with chromotherapy of the Crystal Light Therapy to open, activate and cleanse your chakras. In this treatment, you will experience the frequency healing of Crystal Sound Bowls, Universal Gong, Earth, and Water chimes paired with Crystal Light Therapy. These instruments will help silence the mind, melting away boundaries between awake and being asleep. The rhythmic sound oscillations facilitate the movement of energy through the body to deliver a deep energetic reboot of the nervous system. Sound Bowls along with chromotherapy of the Crystal Light Therapy to open, activate and cleanse your chakras. This treatment can be added to any massage or Canna Spa Treatment to enhance your Canna Massage experience.

30 minutes \$75 60 minutes \$115 90 minutes \$155

Set up fee of \$35 when booked as mobile service.

Frequency Sound and Healing Experience

Immerse your body in a tranquil 2.5-hour treatment called Frequency Sound and Healing Experience. Instruments used in this treatment will help silence the mind, melting away boundaries between awake and being asleep while chromotherapy of the Crystal Light Therapy will open, activate and cleanse your chakras. The rhythmic sound oscillations facilitate the movement of energy through the body to deliver a deep energetic reboot of the nervous system. The Frequency Sound and Healing Experience begins with 45 minute Sound Bath Immersion to help clear energetic fields and activate chakras followed by a 30-minute Reiki session to balance and align chakras as well as cutting attachments and is finished off with a 75-minute Canna Massage with hot stones. This special blend of modalities helps you achieve Hypnagogia which is a transitional state of consciousness between wakefulness and sleep that helps you tap into the subconscious mind to manifest and heal deep wounds.