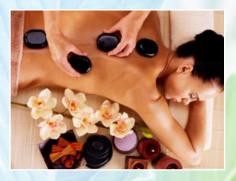

Hot Stones Add-On

\$20

\$20

Experience the soothing heat of smooth basalt stones radiating deep into the muscles, melting away tension and stress. These stones are used on the back, neck and shoulders. It's used to help you relax and ease tense muscles and damaged soft tissues throughout your body.

"Hot Stoner "Canna Massage \$175

Enjoy a 90-minute full-body hot stone massage and experience the soothing heat of smooth basalt stones radiating deep into the muscles, melting away tension and stress. Hot stones, when coupled with massage, also help to expand blood vessels, which encourages blood flow throughout the body. The "Hot Stoner" helps you relax, ease tense muscles and damaged soft tissues throughout your body.