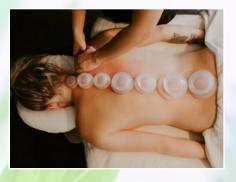

Cupping Add-On

\$25

Cupping therapy, a practice rooted in traditional Chinese medicine for millennia, promotes enhanced blood circulation to address various conditions, including muscle pain, tension, and the elimination of toxins. The suction and negative pressure created during cupping encourage increased blood and lymphatic flow to the targeted areas, aiding in the reduction of muscle tension, enhancing mobility, and fostering relaxation. For those seeking additional relief and who appreciate the benefits of deep tissue massage, cupping serves as the perfect complement to your massage experience.