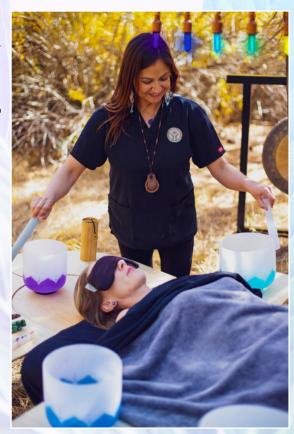

## Sound Healing Experiences

Sound Bath Immersion

The Sound Bath Immersion is done on the massage table with small stools that connect to the table allowing you to feel the vibrations and healing power of 432hz Crystal Sound Bowls along with chromotherapy of the Crystal Light Therapy to open, activate and cleanse your chakras. In this treatment, you will experience the frequency healing of Crystal Sound Bowls, Universal Gong, Earth, and Water chimes paired with Crystal Light Therapy. These instruments will help silence the mind, melting away boundaries between awake and being asleep. The rhythmic sound oscillations facilitate the movement of energy through the body to deliver a deep energetic reboot of the nervous system. Sound Bowls along with chromotherapy of the Crystal Light Therapy to open, activate and cleanse your chakras. This treatment can be added to any massage or Canna Spa Treatment to enhance your Canna Massage experience.

30 minutes \$75 60 minutes \$115 90 minutes \$155

Set up fee of \$35 when booked as mobile service.

Frequency Sound and Healing Experience

Immerse your body in a tranquil 2.5-hour treatment called Frequency Sound and Healing Experience. Instruments used in this treatment will help silence the mind, melting away boundaries between awake and being asleep while chromotherapy of the Crystal Light Therapy will open, activate and cleanse your chakras. The rhythmic sound oscillations facilitate the movement of energy through the body to deliver a deep energetic reboot of the nervous system. The Frequency Sound and Healing Experience begins with 45 minute Sound Bath Immersion to help clear energetic fields and activate chakras followed by a 30-minute Reiki session to balance and align chakras as well as cutting attachments and is finished off with a 75-minute Canna Massage with hot stones. This special blend of modalities helps you achieve Hypnagogia which is a transitional state of consciousness between wakefulness and sleep that helps you tap into the subconscious mind to manifest and heal deep wounds.