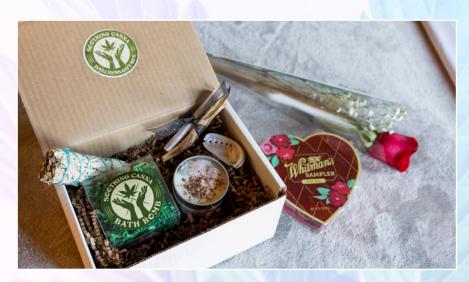

## Sweetheart Packages

- 1.) Twosome Repose consists of a 30-minute couples massage that comes with a complimentary 4oz love candle and bath bomb in a gift box.
  \$175
  - ch bomb in a 2 CBD Bath bombs, and a 4oz love candle in a gift box. \$335

2.) Sweethearts Bliss consists of a

1-hour couples massage that

comes with complimentary

Our couples packages contain hot stones which are used on your back, neck, and shoulders paired with aromatherapy leaving you feeling relaxed, tranquil, and easing tense muscles. Each package includes champagne or tea, 2 single red roses, chocolate-covered strawberries, or a box of chocolates.

A Sweetheart Package is a great way to connect with your partner and get some much-needed rest and relaxation while visiting beautiful Big Bear Lake.

- 3.) Love Birds Nirvana consists of a 90-minute couples massage that comes with complimentary 2 CBD bath bombs, loz body cream and 2 4oz love candles in a gift box. This Canna Spa treatment is called The Mary Jane Special which consists of a 1-hour massage and a 30-minute Soothing Canna Foot treatment.
- 4.) Honeymooners Delight consists of a 2-hour couples treatment that comes with complimentary 2 CBD bath bombs, 2 4oz love candles and 2 loz body creams in a gift box. This Canna Spa Treatment is called the Kush Deluxe which consists of a 15-minute Canna Footbath followed by a 90-minute Canna Massage, hot stones on your back, neck, and shoulders, aromatherapy, and 30-minute Soothing Canna Foot Treatment. \$525