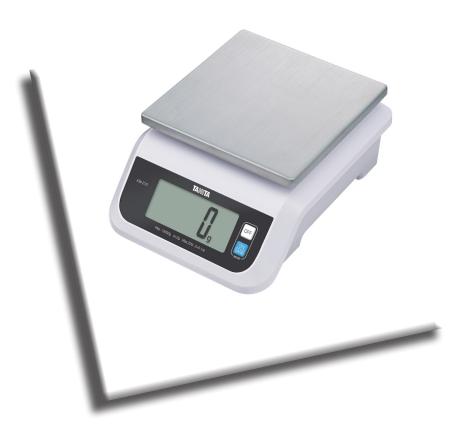

## HIGH CAPACITY SCALES

These general purpose scales are intended for applications requiring a higher capacity and larger weighing platform. The KW-210 series scale has been designed for both durability and accuracy. This scale features a *water and dust proof* housing design for continued accuracy in the harshest of environments and comes with a removable and washable stainless steel tray. Readable in lb/oz and grams, it provides fast, accurate results with precision even in high humidity environments. Features an extra large LCD display and tare weighing function.

### **Specifications:**

✓ Mode: Ounces (oz) Kilos (kg)✓ Dimensions: 10.4" x 7.9" x 4.5"

✓ Tray Platform Dimensions: 7.0" x 7.0"

✓ Net Weight: 4.8lb

✓ Large LCD Display: 1.6" x 3.8"

✓ Dust & Water Proof (IP67, IEC 60529)