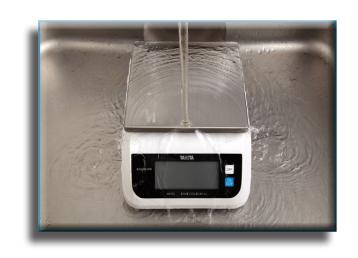

# HIGH CAPACITY SCALES

Water and Dust Proof Design

Commercial grade scales, 11lb / 22lb capacity

Restaurant and Food Processing

Hospitals and Clinics

Laboratory and Mineralogy

Removable and washable stainless steel tray

## HIGH CAPACITY SCALES

These general purpose scales are intended for applications requiring a higher capacity and larger weighing platform. The KW-210 series scale has been designed for both durability and accuracy. This scale features a *water and dust proof* housing design for continued accuracy in the harshest of environments and comes with a removable and washable stainless steel tray. Readable in lb/oz and grams, it provides fast, accurate results with precision even in high humidity environments. Features an extra large LCD display and tare weighing function.

### **Specifications:**

✓ Mode: Ounces (oz) Kilos (kg)✓ Dimensions: 10.4" x 7.9" x 4.5"

✓ Tray Platform Dimensions: 7.0" x 7.0"

✓ Net Weight: 4.8lb

✓ Large LCD Display: 1.6" x 3.8"

✓ Dust & Water Proof (IP67, IEC 60529)