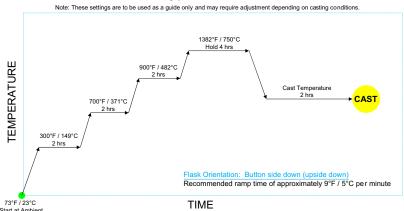

#### Burnout Guide - Gypsum Bonded Investments

Asiga recommends:
Investment: Kerr Satin Cast 20 from Kerr
Flask Type: Perforated Flask