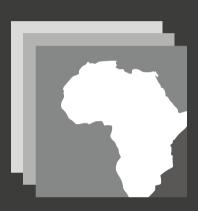

Cladding System is a complete system of profiles and fittings, suitable for exterior coverings. Complete series of aluminium composite panels

wall cladding is when a material is used to cover an exterior wall. It is used to protect walls from water, heat and gas vapors. Without cladding, paint can peel and walls can become damaged.

# **CLADDING**

Cladding System is a complete system of profiles and  ${\rm fittings}_{\mbox{\tiny fittings}}$  suitable for exterior coverings

wall cladding is when a material is used to cover an exterior wall. It is used to protect walls from water, heat and gas vapors. Without cladding, paint can peel and walls can become damaged.