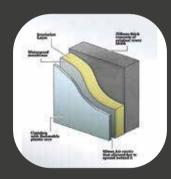

Cladding System is a complete system of profiles and fittings, suitable for exterior coverings. Complete series of aluminium composite panels

wall cladding is when a material is used to cover an exterior wall. It is used to protect walls from water, heat and gas vapors. Without cladding, paint can peel and walls can become damaged.

# **CLADDING**

Cladding System is a complete system of profiles and  ${\rm fittings}_{\mbox{\tiny fittings}}$  suitable for exterior coverings

wall cladding is when a material is used to cover an exterior wall. It is used to protect walls from water, heat and gas vapors. Without cladding, paint can peel and walls can become damaged.