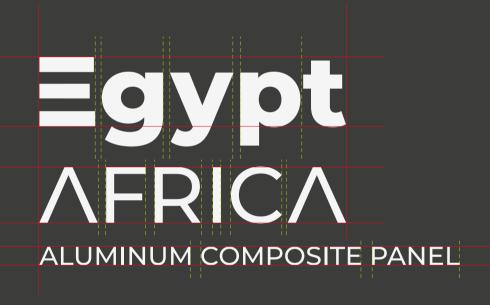

## **EGYPT**

Egypt  $_{\mathrm{fl}}$  ag is the hero in this concept, and africa is the second idea, and cutting emblem refer to cladding panel.

# EGYPT ALUMINUM COMPOSITE PANEL