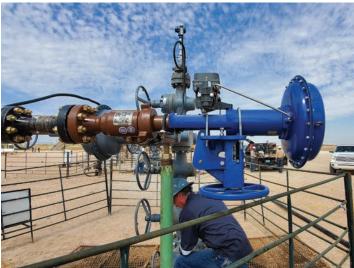

# The Best Automated Wellhead **Choke Valve in the Industry**

### **Wellhead Choke Control Valve**

 From the North Atlantic Sea, to the Northern Delaware Basin, Master Flo is field tested & field proven to be the industry leader in choke technology.

 Master Flo's Chokes have been optimized to offer the most precise controllability & highest rated CV's of any external sleeve & cage choke on the market.

• Built to last using patented 5CB tungsten carbide, Master Flo is proven the be the most erosion resistant production choke in the world. Hands down!

 Designed with actuation in mind, Master Flo chokes can be equipped with pressure balanced trim which allows for drastically lower operating torgues than traditional non-balanced trim designs.

 When paired with field automation, actuated Master Flo chokes have been proven to reduce downtime, increase operating efficiency by over 900%, & curtail costly flaring by up to 95%.

• All VanZandt customers can count on free training, full product support with highly capable field services, & industry leading engineered solutions to their toughest choke challenges.