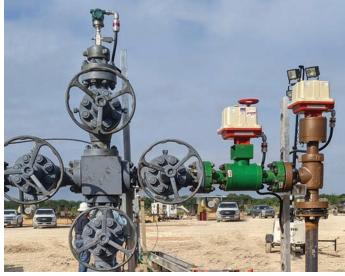

# The Best Automated Wellhead **Choke Valve in the Industry**

### **Wellhead Choke Control Valve**

 From the North Atlantic Sea, to the Northern Delaware Basin, Master Flo is field tested & field proven to be the industry leader in choke technology.

 Master Flo's Chokes have been optimized to offer the most precise controllability & highest rated CV's of any external sleeve & cage choke on the market.

• Built to last using patented 5CB tungsten carbide, Master Flo is proven the be the most erosion resistant production choke in the world. Hands down!

 Designed with actuation in mind, Master Flo chokes can be equipped with pressure balanced trim which allows for drastically lower operating torgues than traditional non-balanced trim designs.

 When paired with field automation, actuated Master Flo chokes have been proven to reduce downtime, increase operating efficiency by over 900%, & curtail costly flaring by up to 95%.

• All VanZandt customers can count on free training, full product support with highly capable field services, & industry leading engineered solutions to their toughest choke challenges.