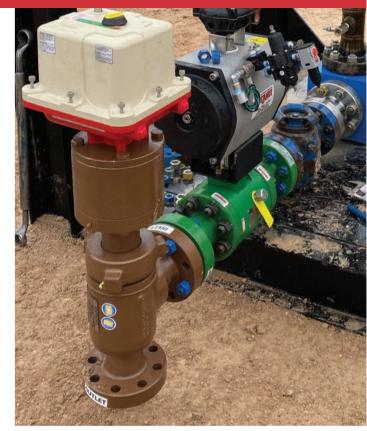

#### **Back Pressure Control Valves**

The perfect valve to keep your pump in its curve! Disc chokes are commonly used to maintain back pressure on pumps, but are prone to failure caused by cavitation and erosion due to poor pressure recovery. Master Flo chokes can mitigate or eliminate the effects of cavitation and erosion that can severely damage your critical equipment and piping systems.

Less downtime Less maintenance Best in class performance