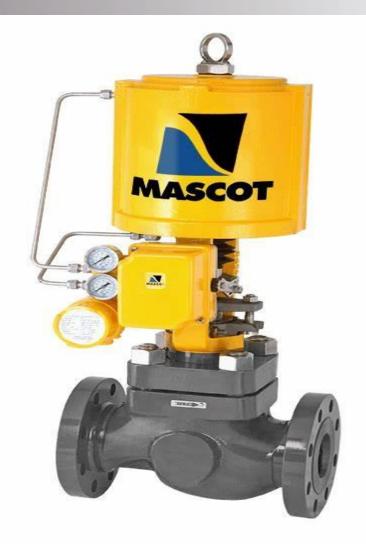

### **Better Diaphragm Operated Control Valve**

#### **Spring Cylinder Actuated GFlo**

Stiffness & High Precision Strong Response & Repeatability Controlled High Speed

#### **Tight Shutoff**

Not just based on Spring for Closure Uses Spring + Fluid Pressure + Supply Air Pressure

#### **Self Aligning Seat Ring**

Further improves Shutoff Capability
Eliminates Galling where Cage meets the Plug
Zero Contact between Cage and Plug
No Threaded Seat!!

#### **Easy Maintenance**

Clamped In Seat Top Entry Trim

#### **Compact**

Lighter Smaller Easy to Handle

#### All Bodies are 600#

Replace Flanges based on 150/300 Available up to 4500 class

Minimizes plugging or sticking