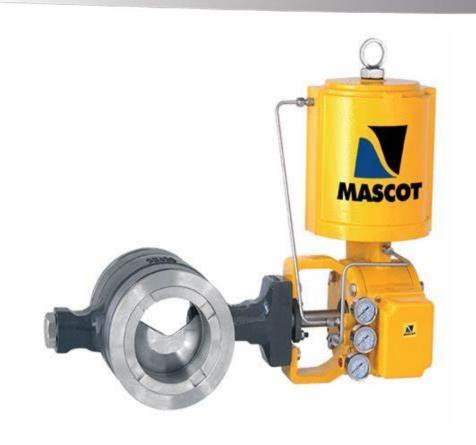

# **CONTROL VALVES**

## Mascot







Segmented Ball

### **MASCOT VALVES**

### **Better Diaphragm Operated Control Valve**



#### **Spring Cylinder Actuated GFlo**

Stiffness & High Precision Strong Response & Repeatability Controlled High Speed

#### **Tight Shutoff**

Not just based on Spring for Closure Uses Spring + Fluid Pressure + Supply Air Pressure

#### **Self Aligning Seat Ring**

Further improves Shutoff Capability
Eliminates Galling where Cage meets the Plug
Zero Contact between Cage and Plug
No Threaded Seat!!

#### **Easy Maintenance**

Clamped In Seat Top Entry Trim

#### **Compact**

Lighter Smaller Easy to Handle

#### All Bodies are 600#

Replace Flanges based on 150/300 Available up to 4500 class



Minimizes plugging or sticking