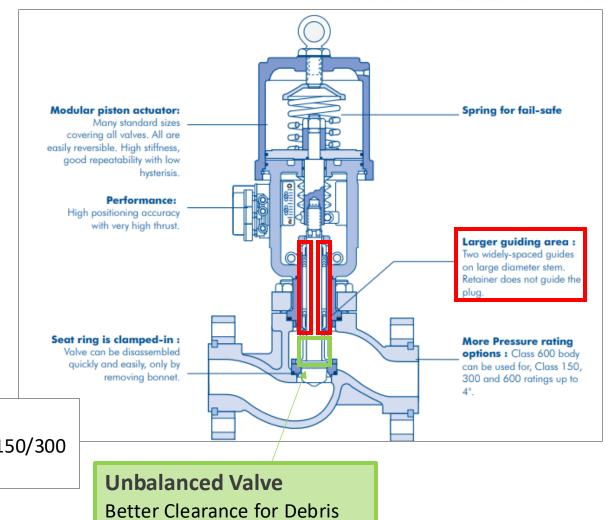

# **CONTROL VALVES**

## Mascot







Segmented Ball

### **MASCOT VALVES**

### **Better Diaphragm Operated Control Valve**



#### **Spring Cylinder Actuated GFlo**

Stiffness & High Precision Strong Response & Repeatability Controlled High Speed

#### **Tight Shutoff**

Not just based on Spring for Closure Uses Spring + Fluid Pressure + Supply Air Pressure

#### **Self Aligning Seat Ring**

Further improves Shutoff Capability
Eliminates Galling where Cage meets the Plug
Zero Contact between Cage and Plug
No Threaded Seat!!

#### **Easy Maintenance**

Clamped In Seat Top Entry Trim

#### **Compact**

Lighter Smaller Easy to Handle

#### All Bodies are 600#

Replace Flanges based on 150/300 Available up to 4500 class



Minimizes plugging or sticking