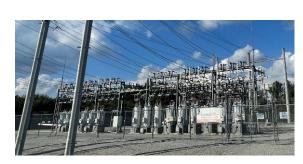

# **Liberty Data Center Overview**

- Site: 154+ acres in Liberty County, Georgia
- Zoning: Industrial
- Location: Islands Highway 1.5 miles east of I-95 Exit 76
- Data Center Site Plan Assumptions:
  - 6 100,000 sf Facilities
    - > 1,216 Cabinets/Facility
  - 2 140,000 sf Facilities
    - > 1,656 Cabinets/Facility
  - 3 336,000 sf Facilities
    - ➤ 4,500 Cabinets/Facility
  - 11 total: 1,888,000 sf & 24,108 cabinets
- Electric Service: Coastal EMC
  - 3 MW Currently Available
  - 6 MW Available in 24 Months
  - 220 MW 400 MW Available 4-5 Years
- Fiber Optic Network: Coastal Fiber/Darien Telephone
- Water/Wastewater: Liberty County Development Authority