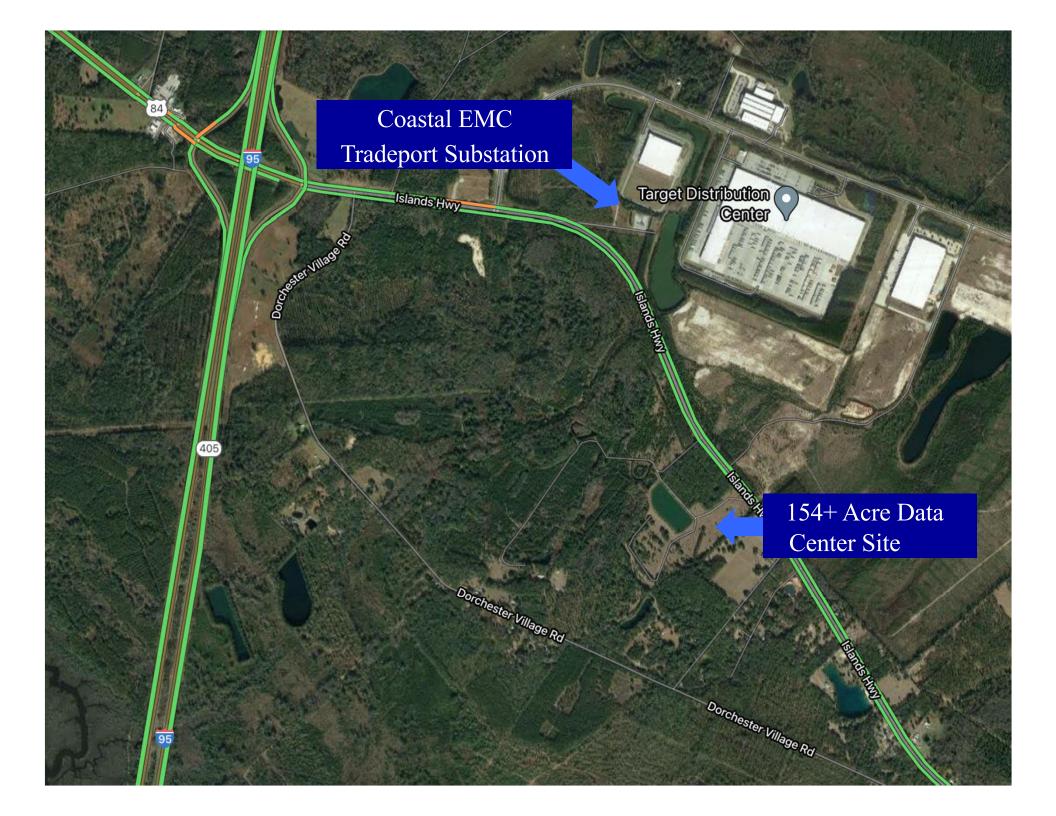

# **Liberty Data Center Overview**

- Site: 154+ acres in Liberty County, Georgia
- Zoning: Industrial
- Location: Islands Highway 1.5 miles east of I-95 Exit 76
- Data Center Site Plan Assumptions:
  - 6 100,000 sf Facilities
    - > 1,216 Cabinets/Facility
  - 2 140,000 sf Facilities
    - > 1,656 Cabinets/Facility
  - 3 336,000 sf Facilities
    - ➤ 4,500 Cabinets/Facility
  - 11 total: 1,888,000 sf & 24,108 cabinets
- Electric Service: Coastal EMC
  - 3 MW Currently Available
  - 6 MW Available in 24 Months
  - 220 MW 400 MW Available 4-5 Years
- Fiber Optic Network: Coastal Fiber/Darien Telephone
- Water/Wastewater: Liberty County Development Authority