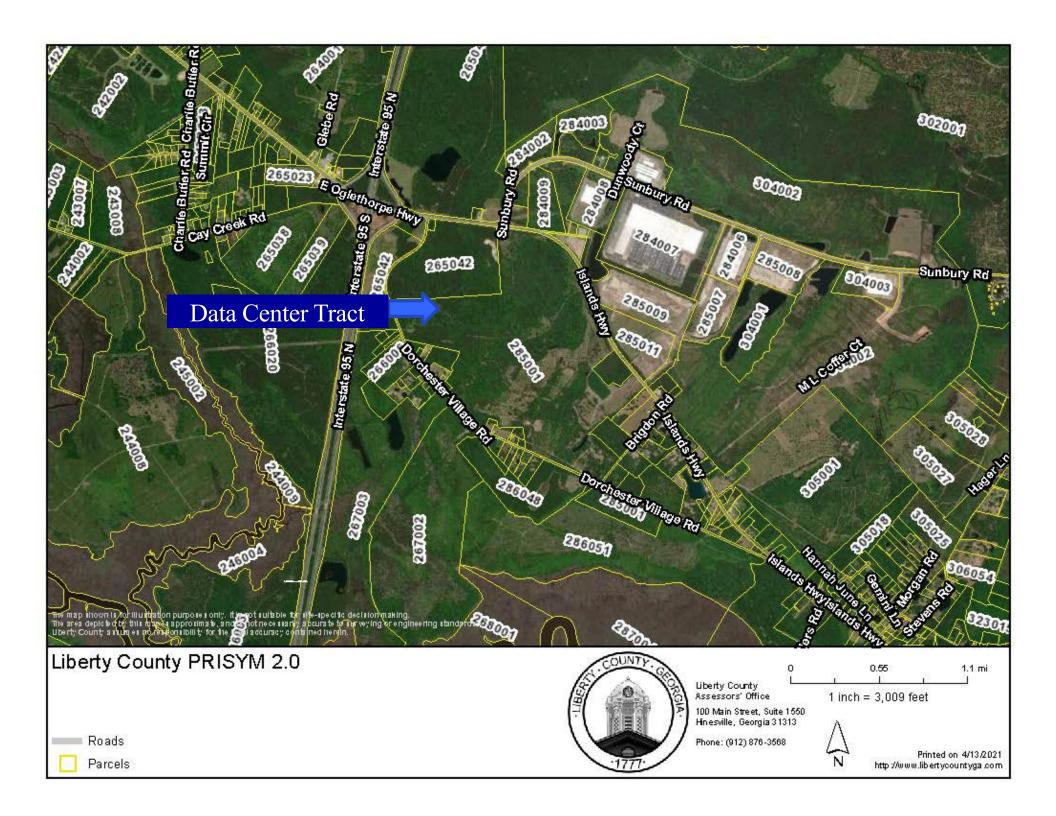

# **Liberty Data Center Overview**

- Site: 154+ acres in Liberty County, Georgia
- Zoning: Industrial
- Location: Islands Highway 1.5 miles east of I-95 Exit 76
- Data Center Site Plan Assumptions:
  - 6 100,000 sf Facilities
    - > 1,216 Cabinets/Facility
  - 2 140,000 sf Facilities
    - > 1,656 Cabinets/Facility
  - 3 336,000 sf Facilities
    - ➤ 4,500 Cabinets/Facility
  - 11 total: 1,888,000 sf & 24,108 cabinets
- Electric Service: Coastal EMC
  - 3 MW Currently Available
  - 6 MW Available in 24 Months
  - 220 MW 400 MW Available 4-5 Years
- Fiber Optic Network: Coastal Fiber/Darien Telephone
- Water/Wastewater: Liberty County Development Authority