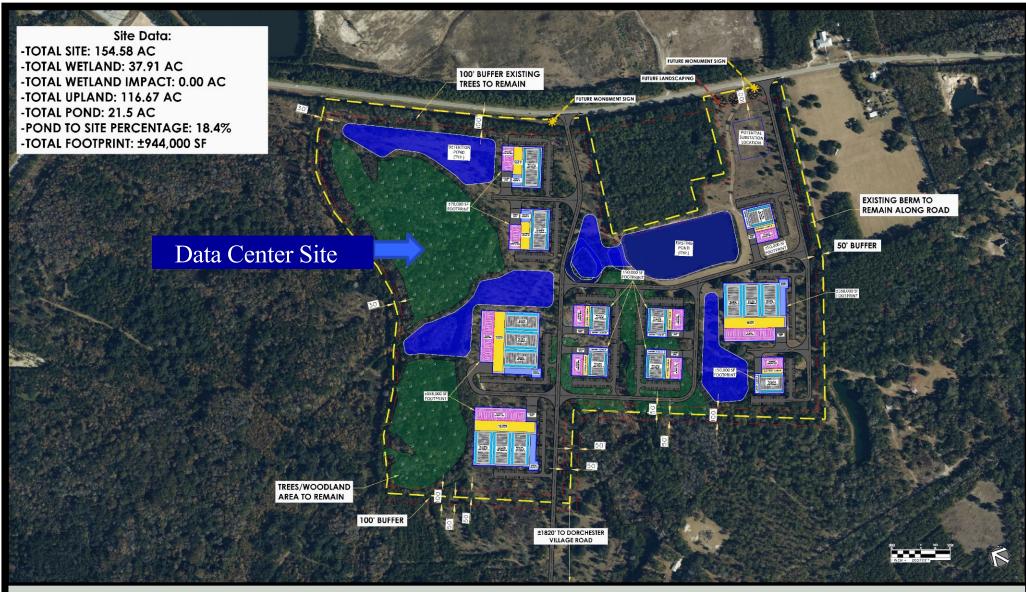

# **Liberty Data Center Overview**

- Site: 154+ acres in Liberty County, Georgia
- Zoning: Industrial
- Location: Islands Highway 1.5 miles east of I-95 Exit 76
- Data Center Site Plan Assumptions:
  - 6 100,000 sf Facilities
    - > 1,216 Cabinets/Facility
  - 2 140,000 sf Facilities
    - > 1,656 Cabinets/Facility
  - 3 336,000 sf Facilities
    - ➤ 4,500 Cabinets/Facility
  - 11 total: 1,888,000 sf & 24,108 cabinets
- Electric Service: Coastal EMC
  - 3 MW Currently Available
  - 6 MW Available in 24 Months
  - 220 MW 400 MW Available 4-5 Years
- Fiber Optic Network: Coastal Fiber/Darien Telephone
- Water/Wastewater: Liberty County Development Authority

#### Liberty Data Center Site Plan Assumptions

| Upland Acreage          | 116.7 | Total Data Center Facilities     | 11        |
|-------------------------|-------|----------------------------------|-----------|
| Wetland Acreage & Ponds | 37.9  | Total Data Center Square Footage | 1,888,000 |
| Total Acreage           | 154.6 | Total Data Center Total Cabinets | 24,108    |
|                         |       |                                  |           |