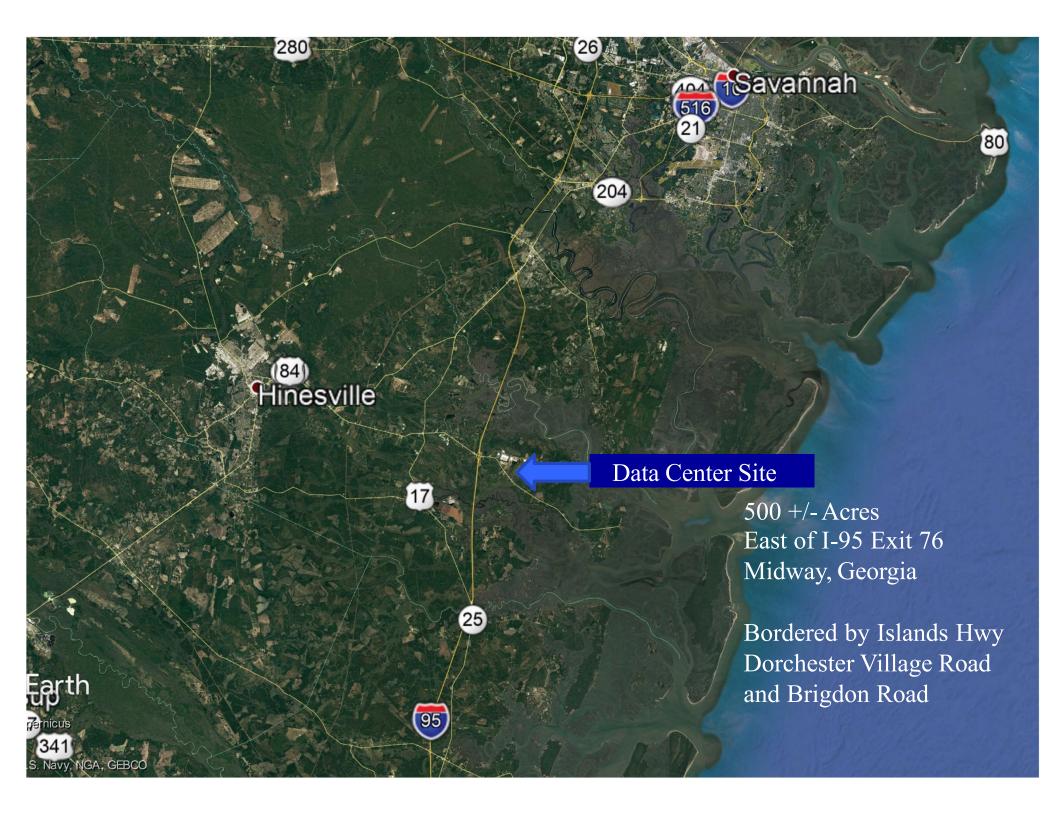

# **Liberty Data Center Overview**

- Site: 154+ acres in Liberty County, Georgia
- Zoning: Industrial
- Location: Islands Highway 1.5 miles east of I-95 Exit 76
- Data Center Site Plan Assumptions:
  - 6 100,000 sf Facilities
    - > 1,216 Cabinets/Facility
  - 2 140,000 sf Facilities
    - > 1,656 Cabinets/Facility
  - 3 336,000 sf Facilities
    - ➤ 4,500 Cabinets/Facility
  - 11 total: 1,888,000 sf & 24,108 cabinets
- Electric Service: Coastal EMC
  - 3 MW Currently Available
  - 6 MW Available in 24 Months
  - 220 MW 400 MW Available 4-5 Years
- Fiber Optic Network: Coastal Fiber/Darien Telephone
- Water/Wastewater: Liberty County Development Authority