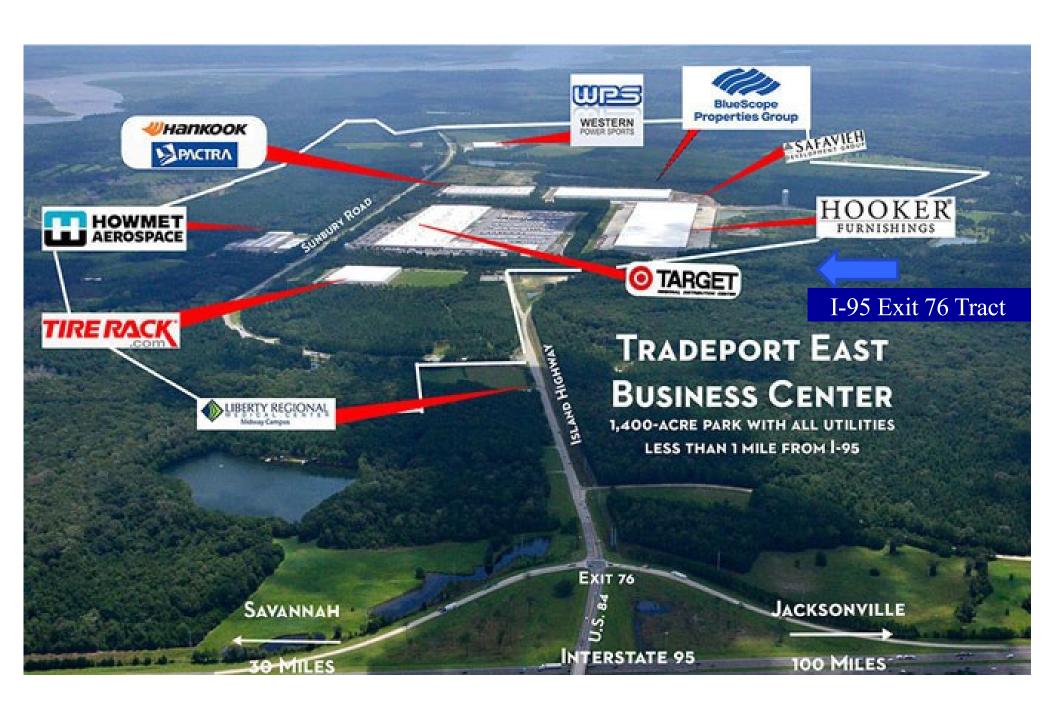

# **Liberty Data Center Overview**

- Site: 154+ acres in Liberty County, Georgia
- Zoning: Industrial
- Location: Islands Highway 1.5 miles east of I-95 Exit 76
- Data Center Site Plan Assumptions:
  - 6 100,000 sf Facilities
    - > 1,216 Cabinets/Facility
  - 2 140,000 sf Facilities
    - > 1,656 Cabinets/Facility
  - 3 336,000 sf Facilities
    - ➤ 4,500 Cabinets/Facility
  - 11 total: 1,888,000 sf & 24,108 cabinets
- Electric Service: Coastal EMC
  - 3 MW Currently Available
  - 6 MW Available in 24 Months
  - 220 MW 400 MW Available 4-5 Years
- Fiber Optic Network: Coastal Fiber/Darien Telephone
- Water/Wastewater: Liberty County Development Authority