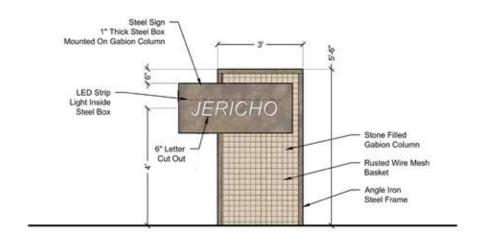

## LANDSCAPE DETAILS (L4.0)

**Entry Monument Elevation** 

**Landscape Retaining Wall** 

**Mechanical Screen Panels** 

**Trash Enclosure Detail** 