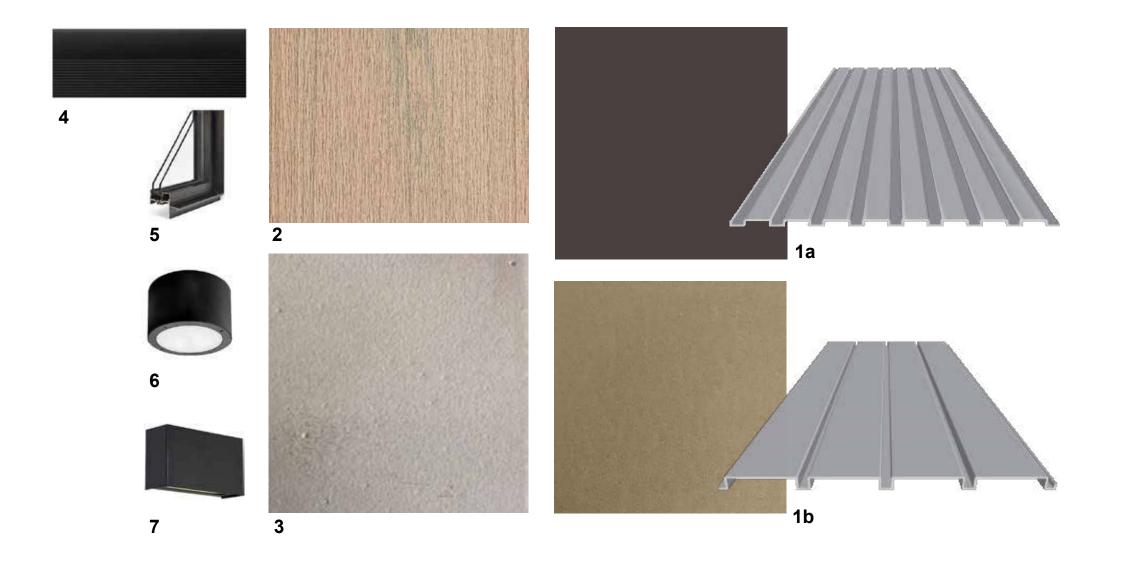

### FINISH MATERIALS

#### **1A - METAL PANEL**

PROFILE: METAL SALES T-16E COLOR: TAYLOR METALS MUSKET SRI-19

#### **1B - METAL PANEL**

PROFILE: METAL SALES T-10D COLOR: TAYLOR METALS VINTAGE SRI-21

#### 2 - COMPOSITE WOOD SIDING

BASIS OF DESIGN: TREX CLADDING COLOR: CARMEL

#### 3 - CONCRETE W/ INTEGRAL COLOR

COLOR: DAVIS COLORS 'CARAMEL' FINISH: SMOOTH RUBBED FINISH, STANDARD CSC3 PER ACI 347.3R

#### 4 - VINYL DOOR & WINDOW FRAMING

COLOR: BRONZE

#### **5 - INSULATED GLASS**

#### 6 - WALL MOUNTED LIGHT FIXTURE

BASIS OF DESIGN: WAC LIGHTING WS-25612-27-BK COLOR: BLACK

#### 7 - GARAGE DOOR

TO MATCH MATERIAL 2

### 8 - MISC. METAL (GUTTER, DOWNSPOUT, METAL TRIM, AWNING)

COLOR: TO MATCH FIELD PANEL

#### 9 - MISC. METAL (RAILING)

TOP RAIL

FINISH: COMPOSITE WOOD COLOR: TO MATCH MATERIAL 2

#### REMAINING FRAMING

FINISH: HIGH PERFORMANCE COATING COLOR: TO MATCH MATERIAL 1A

PANEL INFILL

STAINLESS STEEL HORIZONTAL CABLE

#### 10 - ROOFING

BASIS OF DESIGN: PVC ROOFING COLOR: GRAY