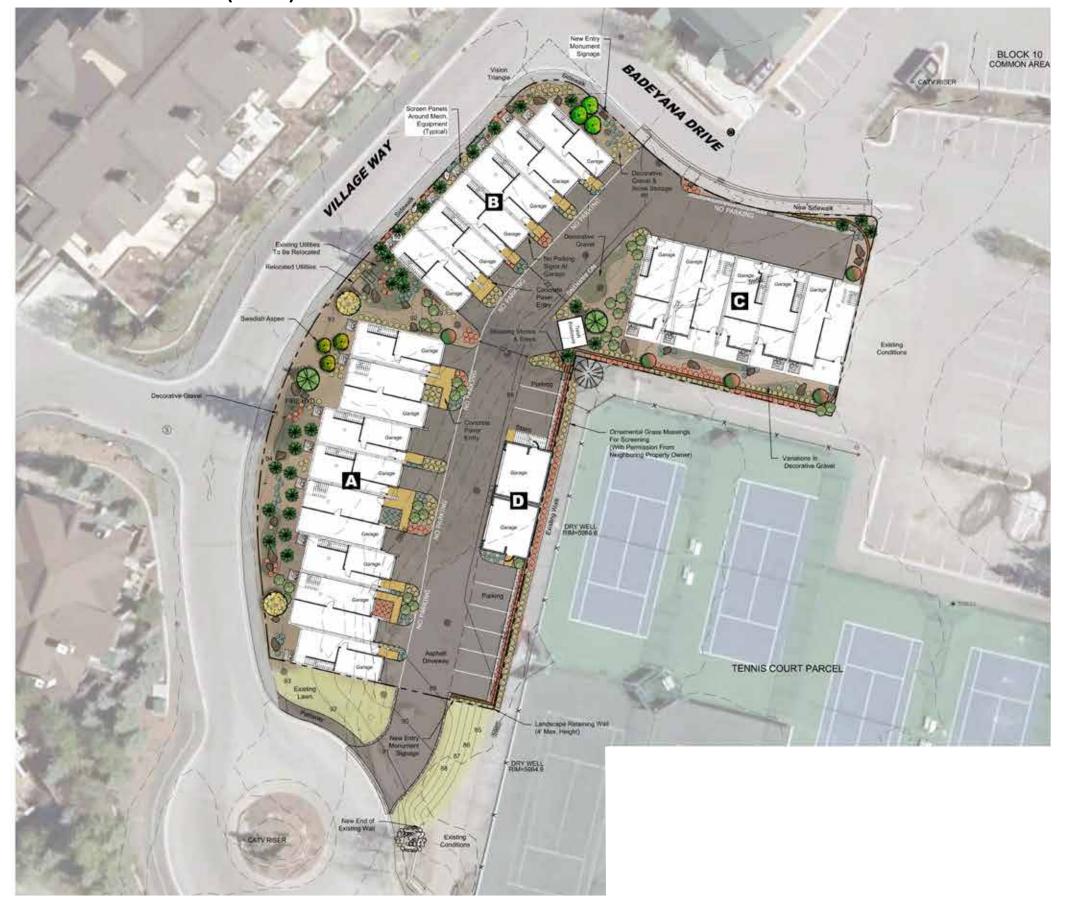

| UNASSIGNED STALLS |                        |
|---------------------------------------------|---------------|-----------------|----------|-------------------|------------------------|
|                                             |               | REQUIRED        | PROPOSED | REQUIRED          | PROPOSED               |
| LARGE UNIT<br>LIVING AREA: 1,720 SF         | 5             | 7.5             | 10       | 2.5               | 13                     |
| SMALL UNIT<br>LIVING AREA: 1,130 - 1,010 SF | 14            | 7               | 14       | 7                 | (4 ENCLOSED<br>9 OPEN) |
| TOTAL                                       | 19            | 14.5            | 24       | 9.5               | 13                     |

## GRADING: PROPOSED (L1.0)







# LANDSCAPE PLAN (L2.0)



| description                                                                                                                                                                                                                                                                                  | planted size