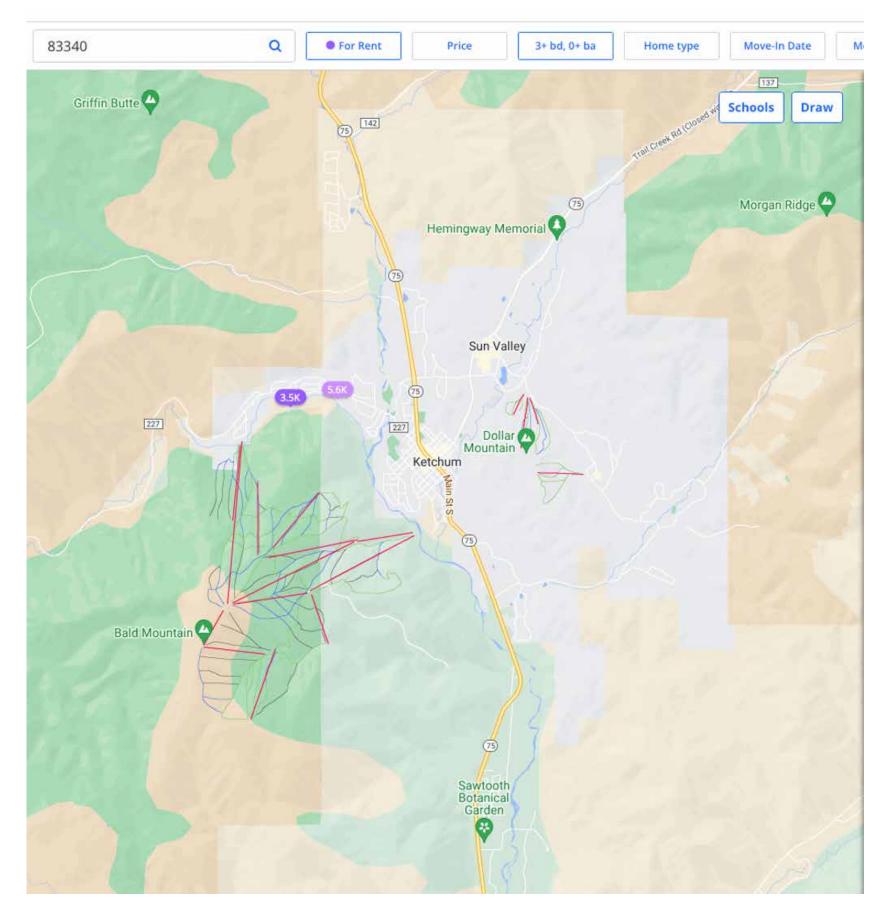

## NEARLY NO LONG-TERM RENTALS CURRENTLY AVAILABLE (3+ BEDROOMS)

Zillow search:

3 or more bedrooms