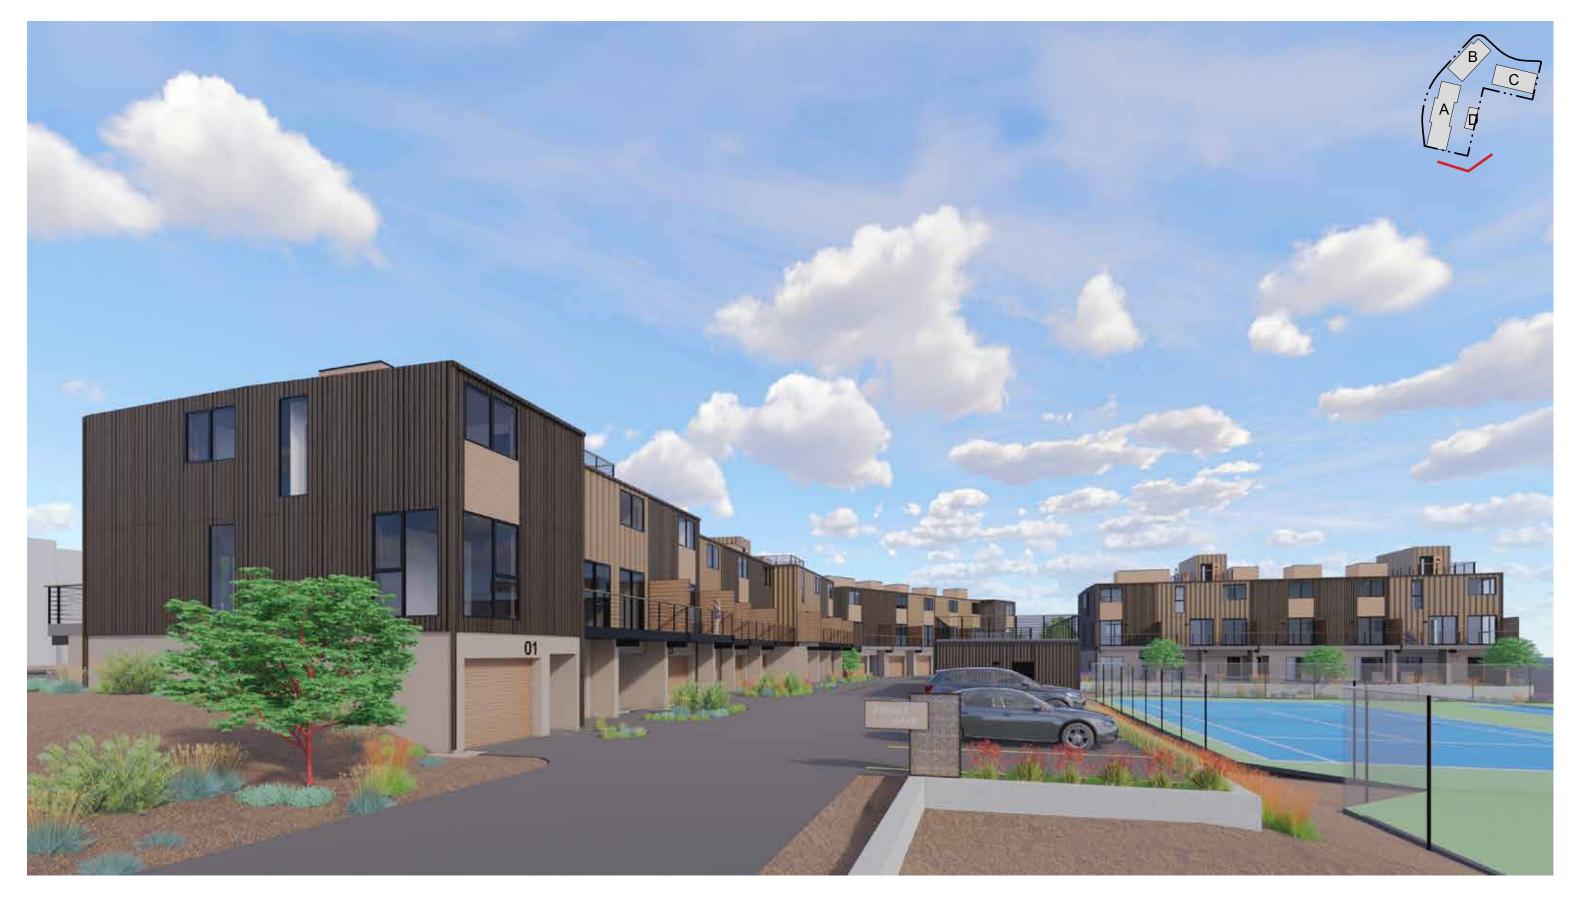

rhood disturbance (traffic, noise)



### BUILDING COMPARISON: MASTER PLAN VERSUS PROPOSED



|              | E4 & F4<br>per master plan | SLEEPING<br>DEER       | REDUCTION |
|--------------|----------------------------|------------------------|-----------|
| UNIT COUNT   | 41                         | 19                     | - 54%     |
| AREA         | 97,020 SF<br>of living     | 24,870 SF<br>of living | - 74%     |
| HEIGHT       | 64 ft                      | 30 ft                  | - 53%     |
| LOT COVERAGE | 85%                        | 44%                    | - 41%     |



LOT COVERAGE BUILDING HEIGHT

## NEARLY NO LONG-TERM RENTALS CURRENTLY AVAILABLE (3+ BEDROOMS)



Zillow search:

3 or more bedrooms

## VIEW WEST FROM BADEYANA



## VIEW FROM VILLAGE WAY TRAFFIC CIRCLE



## VIEW FROM BADEYANA & VILLAGE WAY



### **EXISTING CONDITIONS**



## SITE PLAN (G1.1)



### **PARKING**

### CC ZONE REQUIREMENTS FOR TOWNHOMES (9-3E-4)

EACH UNIT SHALL HAVE AT LEAST THE FOLLOWING

- 2.5 SPACES FOR EACH DWELLING UNIT W/ 2,400+ SF OF LIVING AREA
- 1.5 SPACES FOR EACH DWELLING UNIT W/ 1,200 TO 2,400+ SF OF LIVING AREA
- 0.5 SPACE FOR EACH DWELLING UNIT W/ LESS THAN 1,200 SF
- 0.5 ADDITIONAL UNASSIGNED PARKING SPACE FOR EACH DWELLING UNIT



|                                             | UNIT<br>COUNT | ASSIGNED STALLS |          | UNASSIGNED STALLS |                        |
|---------------------------------------------|---------------|-----------------|----------|-------------------|------------------------|
|                                             |