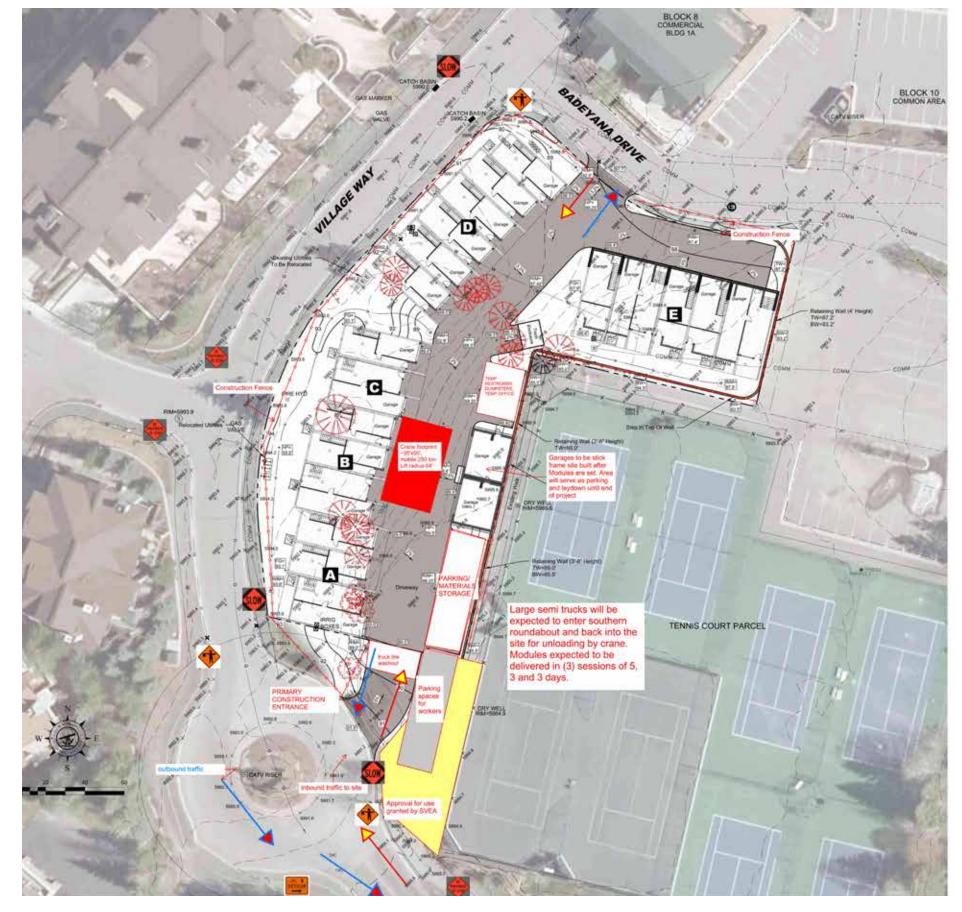

OUT, METAL TRIM, AWNING)

COLOR: TO MATCH FIELD PANEL

#### 9 - MISC. METAL (RAILING)

TOP RAIL

FINISH: COMPOSITE WOOD COLOR: TO MATCH MATERIAL 2

#### REMAINING FRAMING

FINISH: HIGH PERFORMANCE COATING COLOR: TO MATCH MATERIAL 1A

PANEL INFILL

STAINLESS STEEL HORIZONTAL CABLE

#### 10 - ROOFING

BASIS OF DESIGN: PVC ROOFING

COLOR: GRAY

### LOCAL PRECEDENTS





- Metal panels w/ wood accents
- Dark colors
- Simplified massing
- Flat roof with deck



### First & Fourth Mixed-use, Ketchum

- Metal panels w/ wood
- Dark colors
- Simplified massing
- Flat roof with deck

### LOCAL PRECEDENTS





Below: Sebani Ln duplex, neighboring lot
• Earth-tone color palette

Above: Tennis Pavilion, adjacent lot

- Flat roof
- Metal siding w/ wood accents
- Dark colors





## CONSTRUCTION (Z2.1)





### **PLAT**