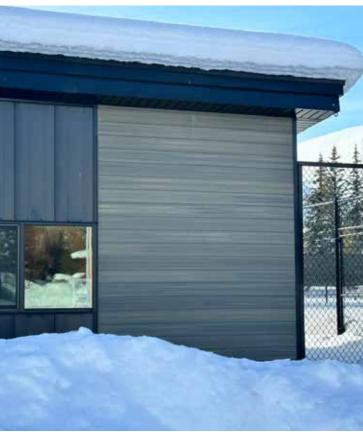

### LOCAL PRECEDENTS

Below: Sebani Ln duplex, neighboring lot
• Earth-tone color palette

Above: Tennis Pavilion, adjacent lot

- Flat roof
- Metal siding w/ wood accents
- Dark colors