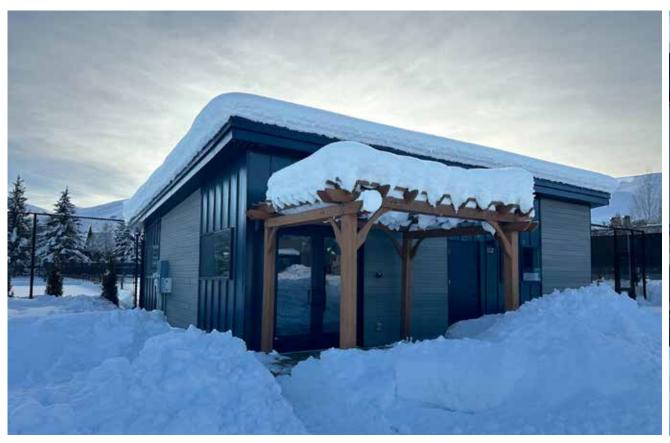

### LOCAL PRECEDENTS

Below: Sebani Ln duplex, neighboring lot
• Earth-tone color palette

Above: Tennis Pavilion, adjacent lot

- Flat roof
- Metal siding w/ wood accents
- Dark colors