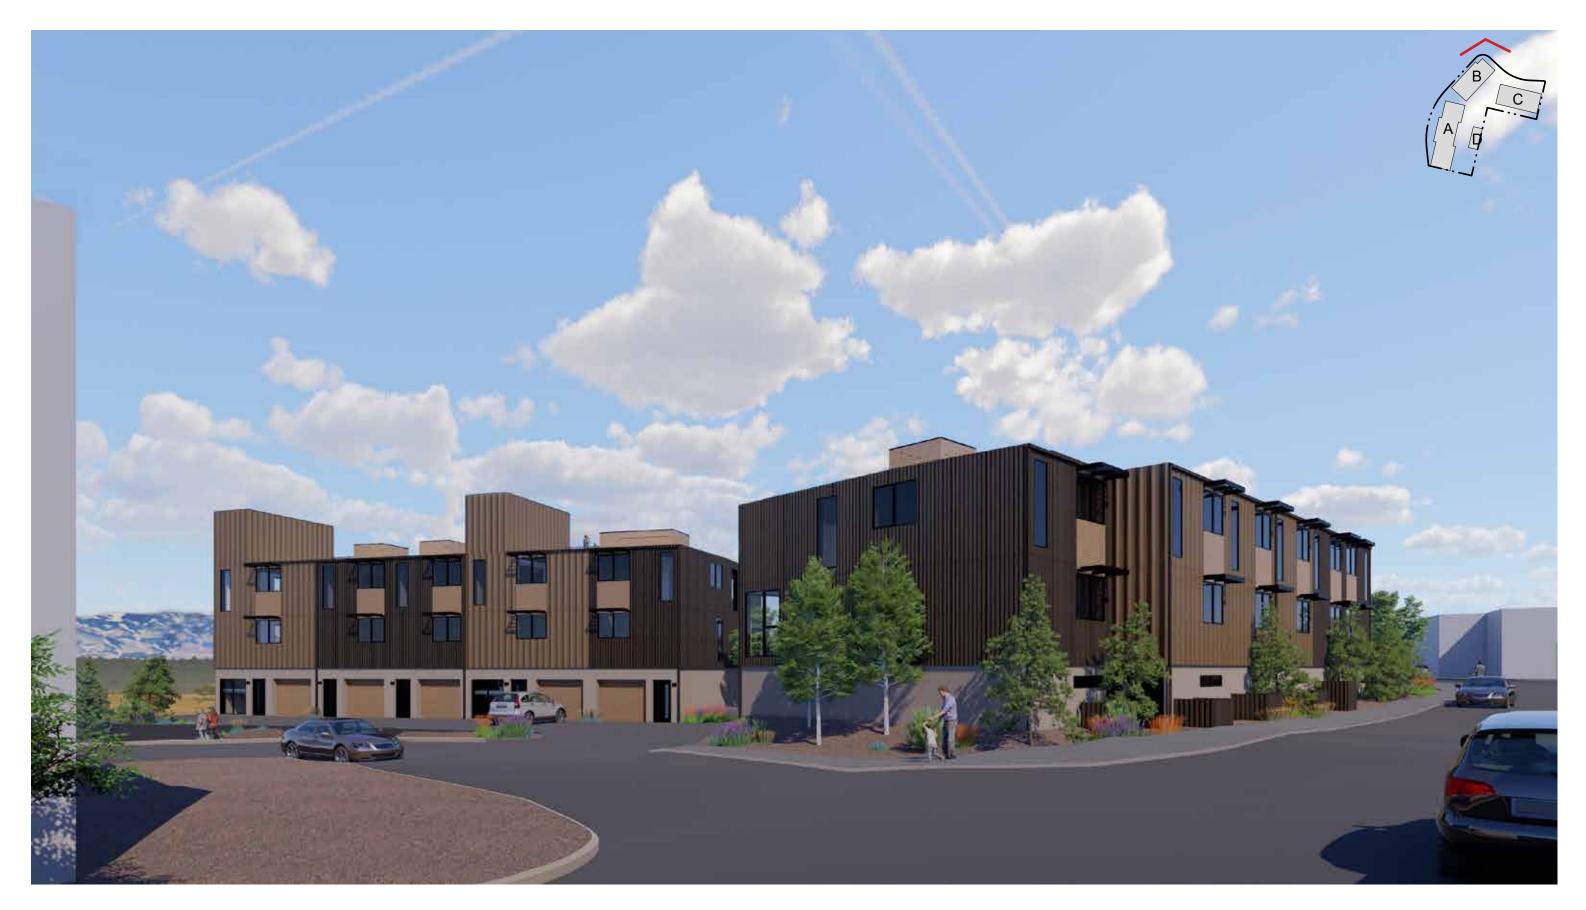

## BUILDING COMPARISON: MASTER PLAN VERSUS PROPOSED



|              | E4 & F4<br>per master plan | SLEEPING<br>DEER       | REDUCTION |
|--------------|----------------------------|------------------------|-----------|
| UNIT COUNT   | 41                         | 19                     | - 54%     |
| AREA         | 97,020 SF<br>of living     | 24,870 SF<br>of living | - 74%     |
| HEIGHT       | 64 ft                      | 30 ft                  | - 53%     |
| LOT COVERAGE | 85%                        | 44%                    | - 41%     |



LOT COVERAGE BUILDING HEIGHT

## NEARLY NO LONG-TERM RENTALS CURRENTLY AVAILABLE (3+ BEDROOMS)



Zillow search:

3 or more bedrooms

## VIEW WEST FROM BADEYANA



## VIEW FROM VILLAGE WAY TRAFFIC CIRCLE



## VIEW FROM BADEYANA & VILLAGE WAY



### **EXISTING CONDITIONS**



## SITE PLAN (G1.1)



### **PARKING**

### CC ZONE REQUIREMENTS FOR TOWNHOMES (9-3E-4)

EACH UNIT SHALL HAVE AT LEAST THE FOLLOWING

- 2.5 SPACES FOR EACH DWELLING UNIT W/ 2,400+ SF OF LIVING AREA
- 1.5 SPACES FOR EACH DWELLING UNIT W/ 1,200 TO 2,400+ SF OF LIVING AREA
- 0.5 SPACE FOR EACH DWELLING UNIT W/ LESS THAN 1,200 SF
- 0.5 ADDITIONAL UNASSIGNED PARKING SPACE FOR EACH DWELLING UNIT



|                                             | UNIT<br>COUNT | ASSIGNED STALLS |          | UNASSIGNED STALLS |                        |
|---------------------------------------------|---------------|-----------------|----------|-------------------|------------------------|
|                                             |               | REQUIRED        | PROPOSED | RE