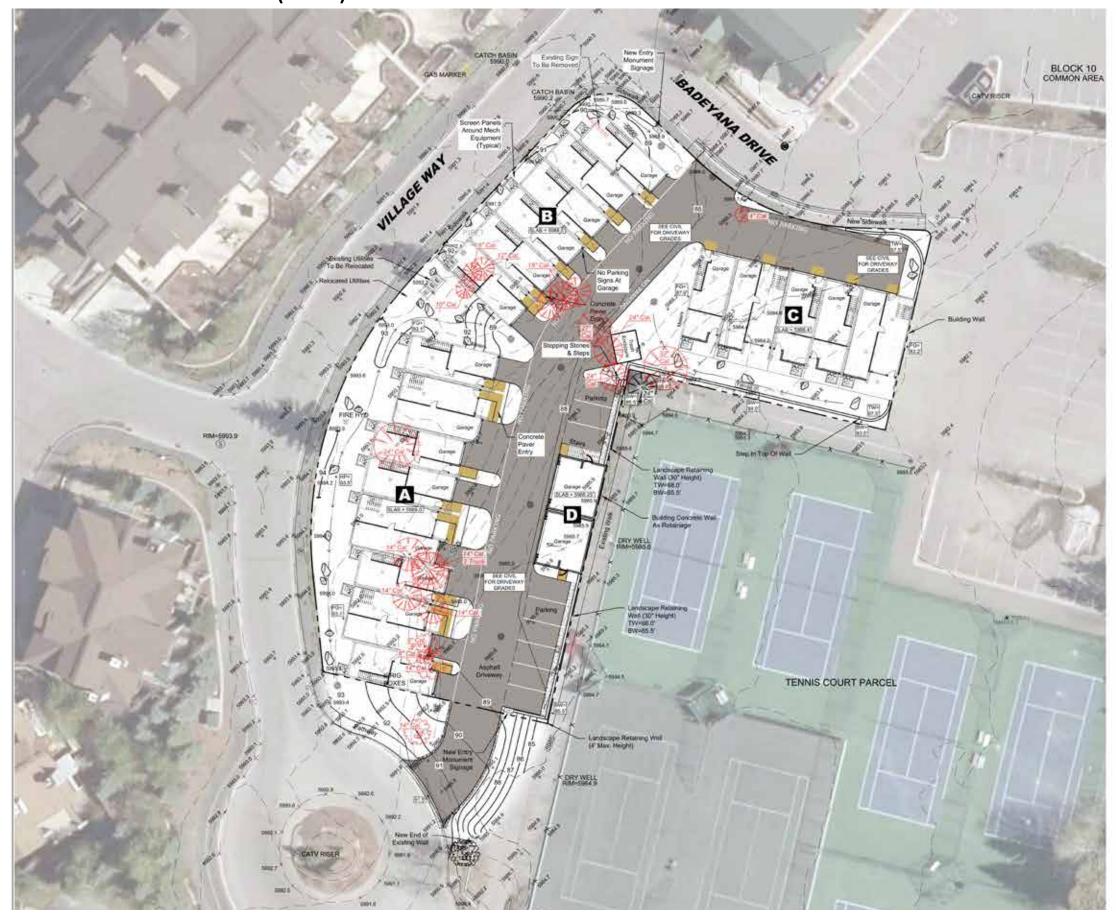

UNT | ASSIGNED STALLS |          | UNASSIGNED STALLS |                        |
|---------------------------------------------|---------------|-----------------|----------|-------------------|------------------------|
|                                             |               | REQUIRED        | PROPOSED | REQUIRED          | PROPOSED               |
| LARGE UNIT<br>LIVING AREA: 1,720 SF         | 5             | 7.5             | 10       | 2.5               | 13                     |
| SMALL UNIT<br>LIVING AREA: 1,130 - 1,010 SF | 14            | 7               | 14       | 7                 | (4 ENCLOSED<br>9 OPEN) |
| TOTAL                                       | 19            | 14.5            | 24       | 9.5               | 13                     |

## GRADING: PROPOSED (L1.0)







# LANDSCAPE PLAN (L2.0)



| description                                                                                                                                                                                                                                                                                  | planted size