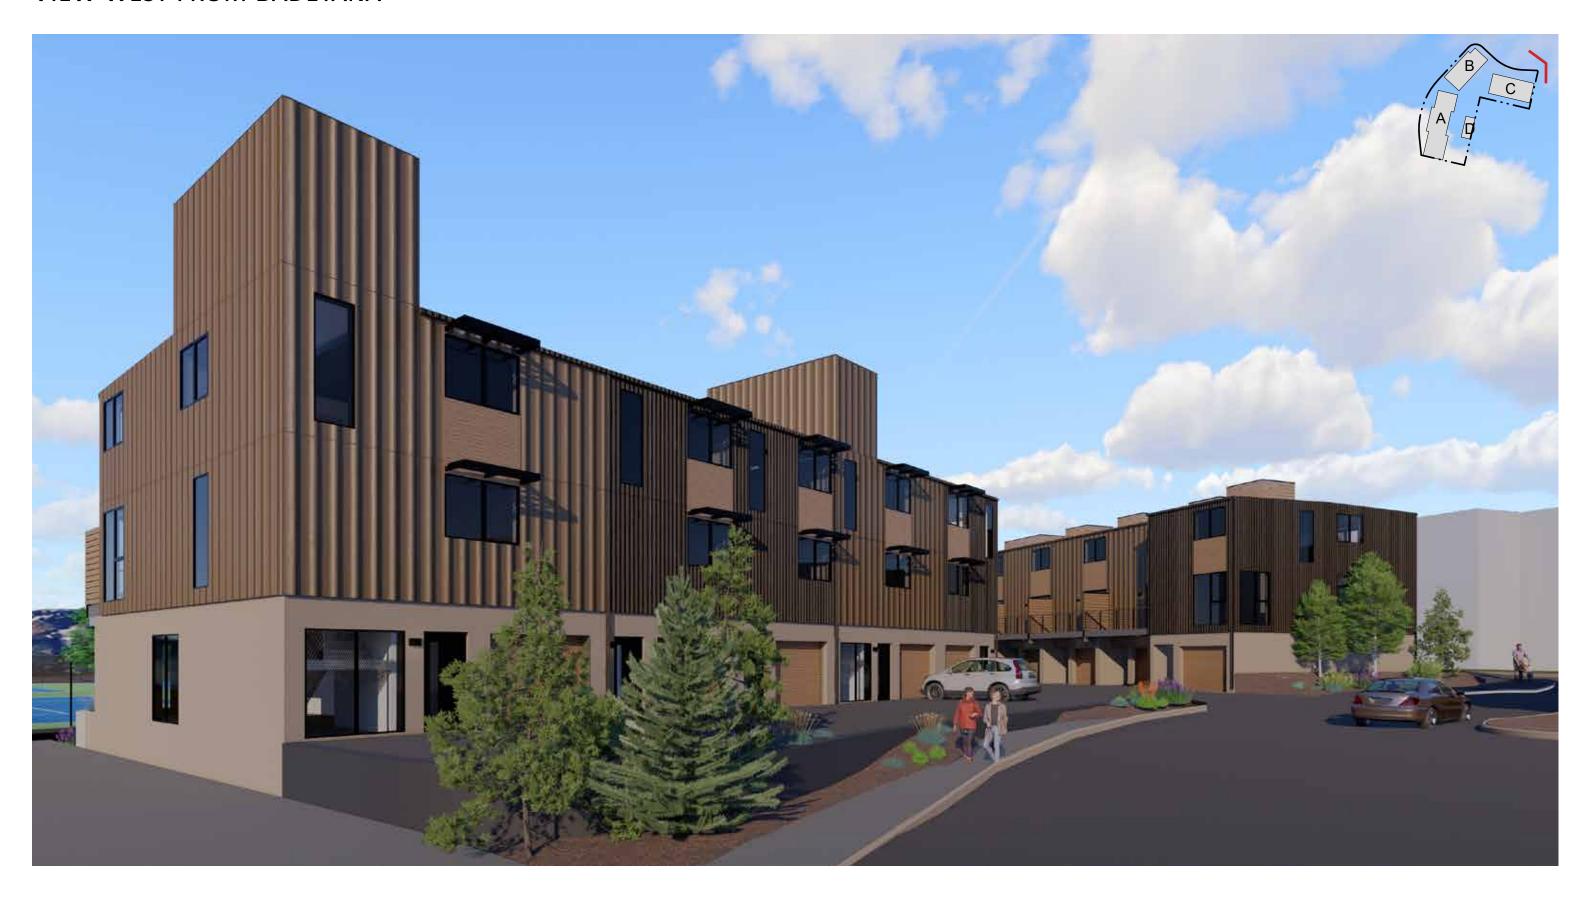

on in manufacturing waste
- Reduced neighborhood disturbance (traffic, noise)



### BUILDING COMPARISON: MASTER PLAN VERSUS PROPOSED



|              | E4 & F4<br>per master plan | SLEEPING<br>DEER       | REDUCTION |
|--------------|----------------------------|------------------------|-----------|
| UNIT COUNT   | 41                         | 19                     | - 54%     |
| AREA         | 97,020 SF<br>of living     | 24,870 SF<br>of living | - 74%     |
| HEIGHT       | 64 ft                      | 30 ft                  | - 53%     |
| LOT COVERAGE | 85%                        | 44%                    | - 41%     |



LOT COVERAGE BUILDING HEIGHT

## NEARLY NO LONG-TERM RENTALS CURRENTLY AVAILABLE (3+ BEDROOMS)



Zillow search:

3 or more bedrooms

## VIEW WEST FROM BADEYANA



## VIEW FROM VILLAGE WAY TRAFFIC CIRCLE



## VIEW FROM BADEYANA & VILLAGE WAY



### **EXISTING CONDITIONS**



## SITE PLAN (G1.1)



### **PARKING**

### CC ZONE REQUIREMENTS FOR TOWNHOMES (9-3E-4)

EACH UNIT SHALL HAVE AT LEAST THE FOLLOWING

- 2.5 SPACES FOR EACH DWELLING UNIT W/ 2,400+ SF OF LIVING AREA
- 1.5 SPACES FOR EACH DWELLING UNIT W/ 1,200 TO 2,400+ SF OF LIVING AREA
- 0.5 SPACE FOR EACH DWELLING UNIT W/ LESS THAN 1,200 SF
- 0.5 ADDITIONAL UNASSIGNED PARKING SPACE FOR EACH DWELLING UNIT



|                                             | UNIT<br>COUNT | ASSIGNED STALLS |          | UNASSIGNED STALLS |                        |
|---------------------------------------------|---------------|-----------------|----------|-------------------|------------------------|
|