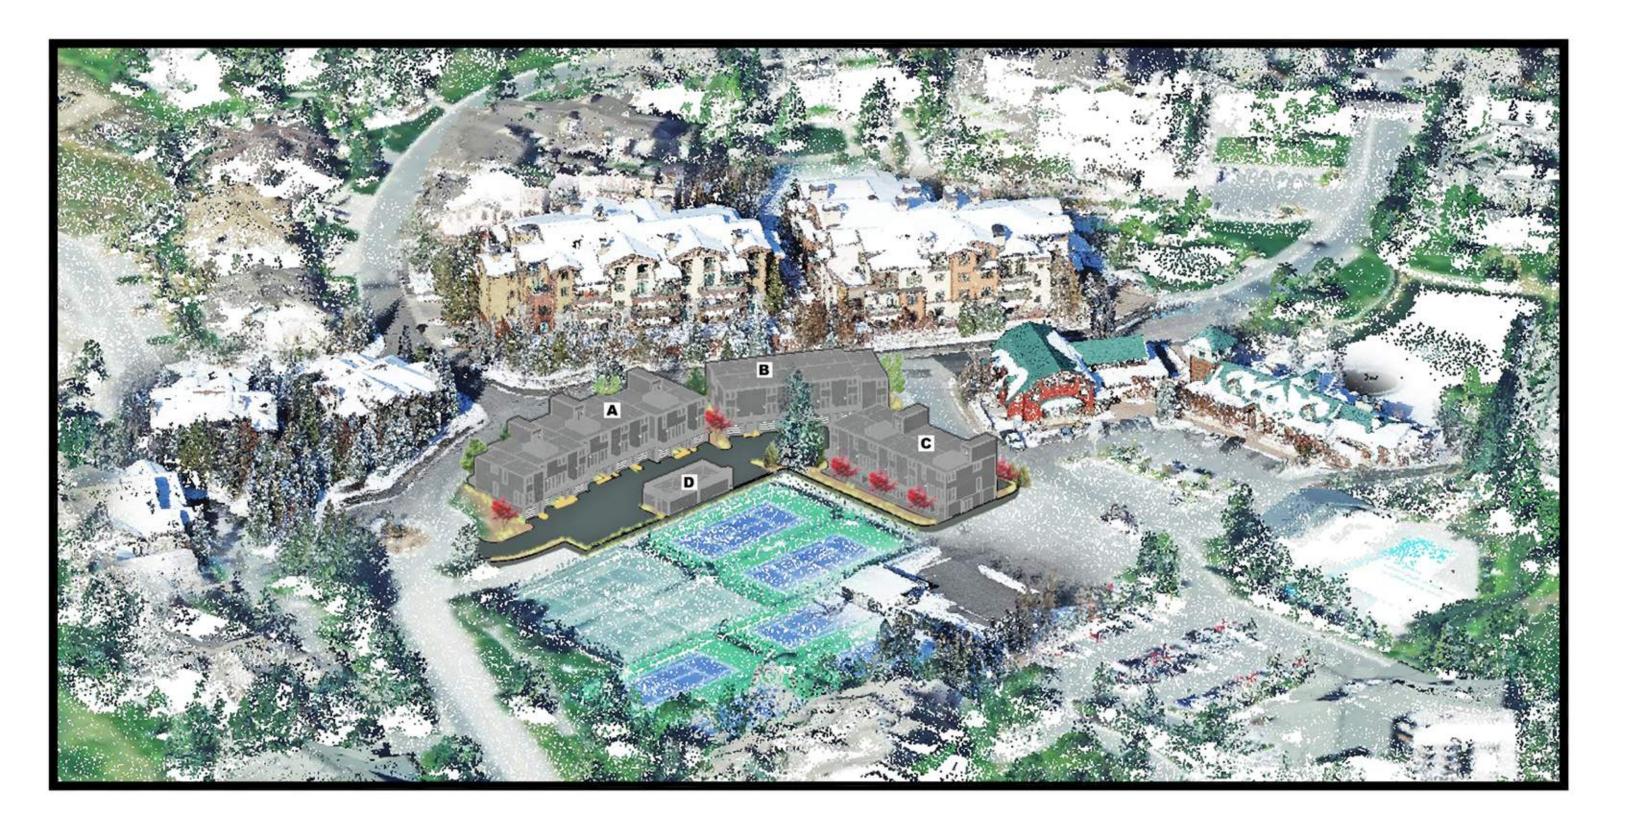

wmoo Tor Birchleaf Spinea - Spineas antiponica' Bioe Oat Graus - Aleichafrichen sempervireus Black type Susan - Ruidechtia Airta Lavendar - Lavandula Salvia - Salvia divinerum  Decorative Gravel  Decorative Gravel  Property Line (Per Survey)  Existing Contour (Per Survey)  Proposed Contour |



## SITE LIGHTING TOTAL IS BELOW CITY REQUIREMENTS (DARK SKY ORDINANCE)



### **LEGEND**

Property Line
(Per Survey)

Soffit Light
(19 Fixtures @ 600 Lumnes)

Sconce Light (9 Fixtures @ 500 Lumnes)

Sign Back Lighting (2 Fixtures @ 500 Lumnes)



## LANDSCAPE DETAILS (L4.0)



**Entry Monument Elevation** 



**Landscape Retaining Wall** 



**Mechanical Screen Panels** 



**Trash Enclosure Detail** 

## SITE SECTIONS (A4.2-H)





# AERIAL VISUALILZATION (L5.0)





# AERIAL VISUALIZATION (L5.0)





### ARCHITECTURAL STYLE: MOUNTAIN CONTEMPORARY (A6.1)



### FINISH MATERIALS

#### **1A - METAL PANEL**

PROFILE: METAL SALES T-16E COLOR: TAYLOR METALS MUSKET SRI-19

#### **1B - METAL PANEL**

PROFILE: METAL SALES T-10D COLOR: TAYLOR METALS VINTAGE SRI-21

#### 2 - COMPOSITE WOOD SIDING

BASIS OF DESIGN: TREX CLADDING COLOR: CARMEL

#### 3 - CONCRETE W/ INTEGRAL COLOR

COLOR: DAVIS COLORS 'CARAMEL' FINISH: SMOOTH RUBBED FINISH, STANDARD CSC3 PER ACI 347.3R

#### 4 - VINYL DOOR & WINDOW FRAMING

COLOR: BRONZE

#### **5 - INSULATED GLASS**

#### 6 - WALL MOUNTED LIGHT FIXTURE

BASIS OF DESIGN: WAC LIGHTING WS-25612-27-BK COLOR: BLACK

#### 7 - GARAGE DOOR

TO MATCH MATERIAL 2

### 8 - MISC. METAL (GUTTER, DOWNSPOUT, METAL TRIM, AWNING)

COLOR: TO MATCH FIELD PANEL

#### 9 - MISC. META