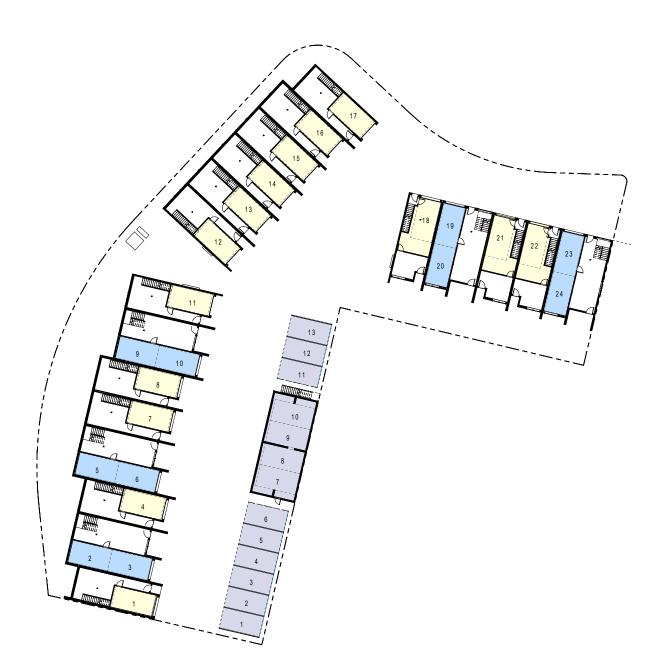

### 19 total units

- 5 units with 4 bed/3 baths, plus roof deck
- 14 units with 3 bed/3 baths
- Each unit with attached garage at ground level

Target market: Working professionals with families