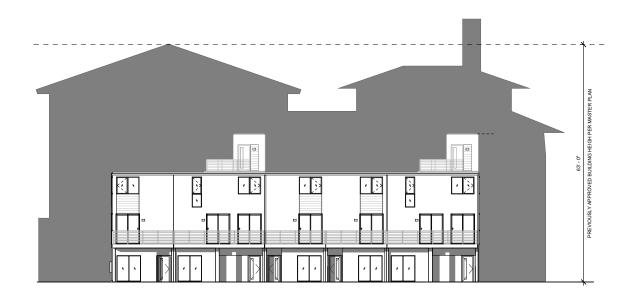

### BUILDING COMPARISON: MASTER PLAN VERSUS PROPOSED

|              | E4 & F4<br>per master plan | SLEEPING<br>DEER       | REDUCTION |
|--------------|----------------------------|------------------------|-----------|
| UNIT COUNT   | 41                         | 19                     | - 54%     |
| AREA         | 97,020 SF<br>of living     | 24,870 SF<br>of living | - 74%     |
| HEIGHT       | 64 ft                      | 30 ft                  | - 53%     |
| LOT COVERAGE | 85%                        | 44%                    | - 41%     |

LOT COVERAGE BUILDING HEIGHT