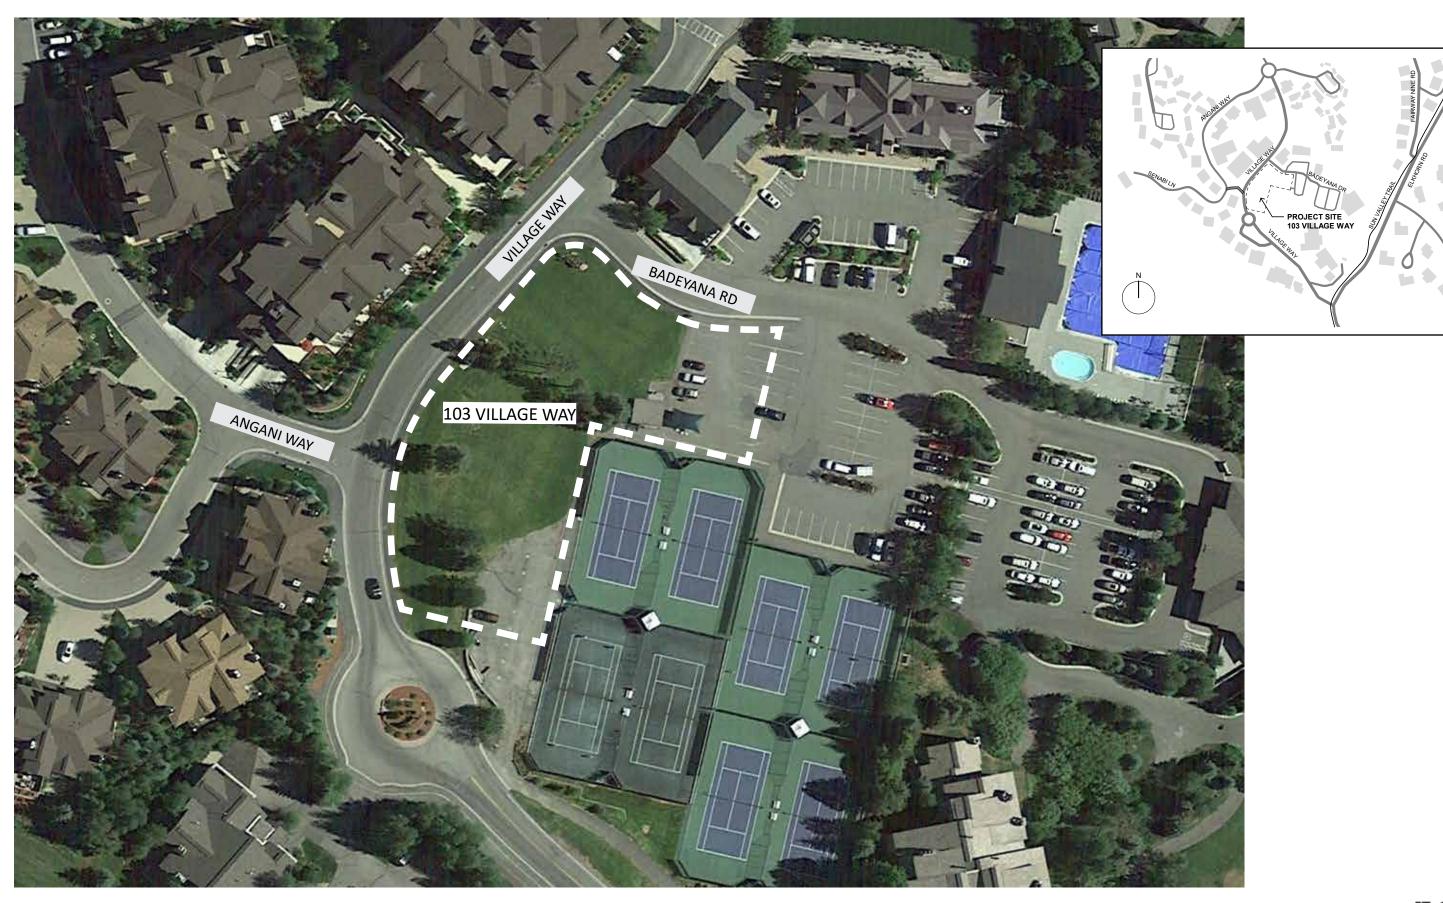

PLAN VERSUS PROPOSED



|              | E4 & F4<br>per master plan | SLEEPING<br>DEER       | REDUCTION |
|--------------|----------------------------|------------------------|-----------|
| UNIT COUNT   | 41                         | 19                     | - 54%     |
| AREA         | 97,020 SF<br>of living     | 24,870 SF<br>of living | - 74%     |
| HEIGHT       | 64 ft                      | 30 ft                  | - 53%     |
| LOT COVERAGE | 85%                        | 44%                    | - 41%     |



LOT COVERAGE BUILDING HEIGHT

## NEARLY NO LONG-TERM RENTALS CURRENTLY AVAILABLE (3+ BEDROOMS)



Zillow search:

3 or more bedrooms

## VIEW WEST FROM BADEYANA



## VIEW FROM VILLAGE WAY TRAFFIC CIRCLE



## VIEW FROM BADEYANA & VILLAGE WAY



### **EXISTING CONDITIONS**



## SITE PLAN (G1.1)



### **PARKING**

### CC ZONE REQUIREMENTS FOR TOWNHOMES (9-3E-4)

EACH UNIT SHALL HAVE AT LEAST THE FOLLOWING

- 2.5 SPACES FOR EACH DWELLING UNIT W/ 2,400+ SF OF LIVING AREA
- 1.5 SPACES FOR EACH DWELLING UNIT W/ 1,200 TO 2,400+ SF OF LIVING AREA
- 0.5 SPACE FOR EACH DWELLING UNIT W/ LESS THAN 1,200 SF
- 0.5 ADDITIONAL UNASSIGNED PARKING SPACE FOR EACH DWELLING UNIT



|                                             | UNIT<br>COUNT | ASSIGNED STALLS |          | UNASSIGNED STALLS |                        |
|---------------------------------------------|---------------|-----------------|----------|-------------------|------------------------|
|                                             |               | REQUIRED        | PROPOSED | REQUIRED          | PROPOSED