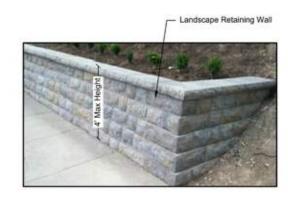

## LANDSCAPE DETAILS (L4.0)

**Entry Monument Elevation** 

**Landscape Retaining Wall** 

**Mechanical Screen Panels** 

**Trash Enclosure Detail** 