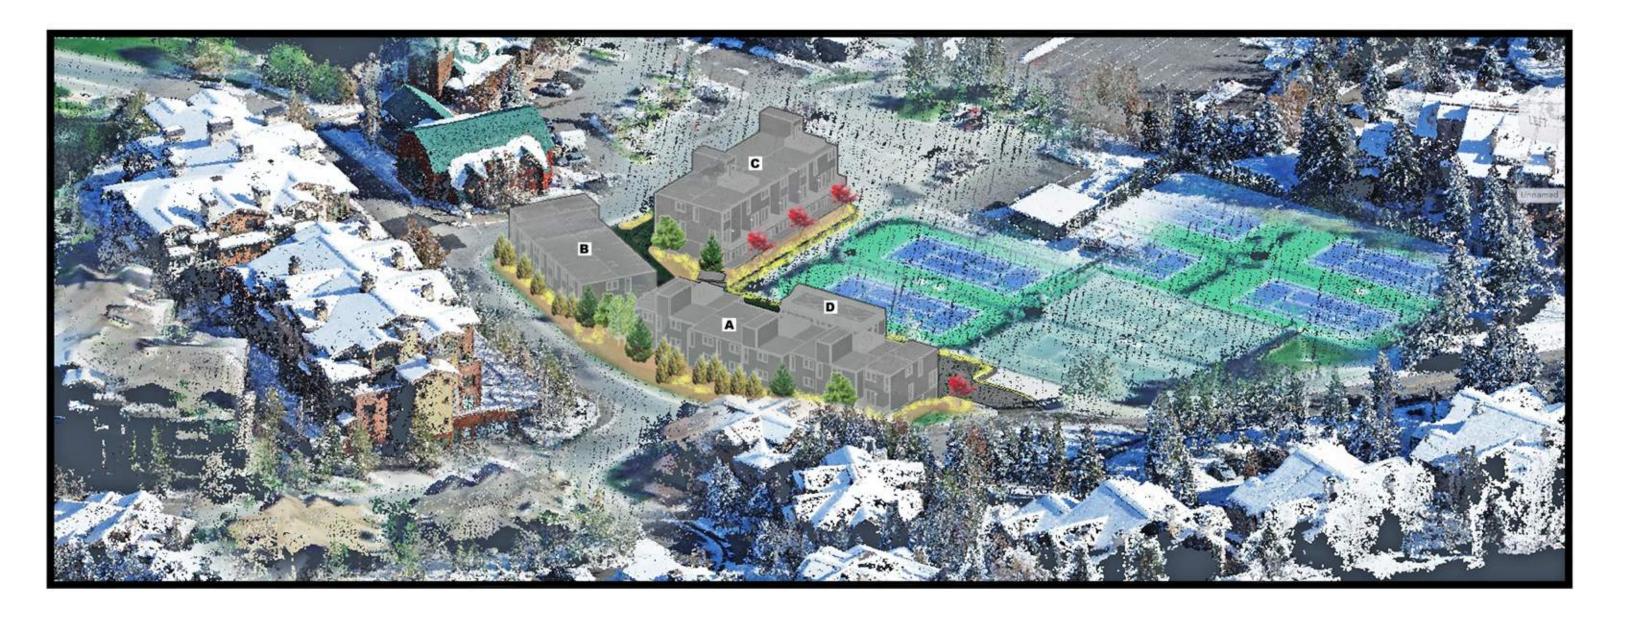

od Spinea - Spineas antiponica 'Snowmoo Tor Birchleaf Spinea - Spineas antiponica' Bioe Oat Graus - Aleichafrichen sempervireus Black type Susan - Ruidechtia Airta Lavendar - Lavandula Salvia - Salvia divinerum  Decorative Gravel  Decorative Gravel  Property Line (Per Survey)  Existing Contour (Per Survey)  Proposed Contour |



## SITE LIGHTING TOTAL IS BELOW CITY REQUIREMENTS (DARK SKY ORDINANCE)



### **LEGEND**

Property Line
(Per Survey)

Soffit Light
(19 Fixtures @ 600 Lumnes)

Sconce Light (9 Fixtures @ 500 Lumnes)

Sign Back Lighting (2 Fixtures @ 500 Lumnes)



## LANDSCAPE DETAILS (L4.0)



**Entry Monument Elevation** 



**Landscape Retaining Wall** 



**Mechanical Screen Panels** 



**Trash Enclosure Detail** 

## SITE SECTIONS (A4.2-H)





# AERIAL VISUALILZATION (L5.0)





# AERIAL VISUALIZATION (L5.0)





### ARCHITECTURAL STYLE: MOUNTAIN CONTEMPORARY (A6.1)



### FINISH MATERIALS

#### **1A - METAL PANEL**

PROFILE: METAL SALES T-16E COLOR: TAYLOR METALS MUSKET SRI-19

#### **1B - METAL PANEL**

PROFILE: METAL SALES T-10D COLOR: TAYLOR METALS VINTAGE SRI-21

#### 2 - COMPOSITE WOOD SIDING

BASIS OF DESIGN: TREX CLADDING COLOR: CARMEL

#### 3 - CONCRETE W/ INTEGRAL COLOR

COLOR: DAVIS COLORS 'CARAMEL' FINISH: SMOOTH RUBBED FINISH, STANDARD CSC3 PER ACI 347.3R

#### 4 - VINYL DOOR & WINDOW FRAMING

COLOR: BRONZE

#### **5 - INSULATED GLASS**

#### 6 - WALL MOUNTED LIGHT FIXTURE

BASIS OF DESIGN: WAC LIGHTING WS-25612-27-BK COLOR: BLACK

#### 7 - GARAGE DOOR

TO MATCH MATERIAL 2

### 8 - MISC. METAL (GUTTER, DOWNSPOUT, METAL TRIM, AWNING)

COLOR: TO MAT