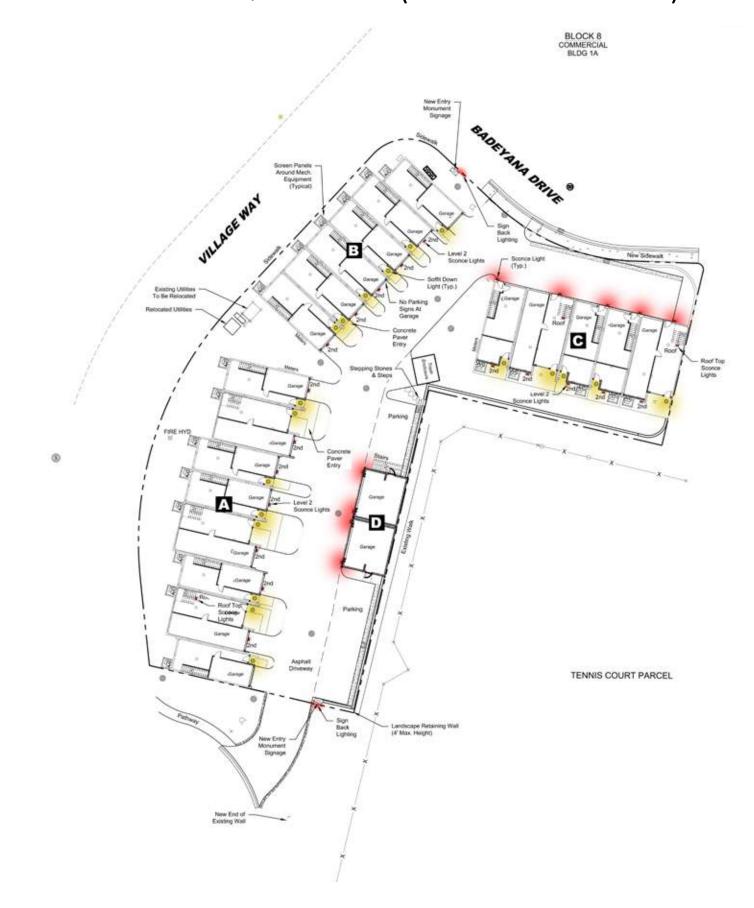

## SITE LIGHTING TOTAL IS BELOW CITY REQUIREMENTS (DARK SKY ORDINANCE)

### **LEGEND**

Property Line
(Per Survey)

Soffit Light
(19 Fixtures @ 600 Lumnes)

Sconce Light (9 Fixtures @ 500 Lumnes)

Sign Back Lighting (2 Fixtures @ 500 Lumnes)