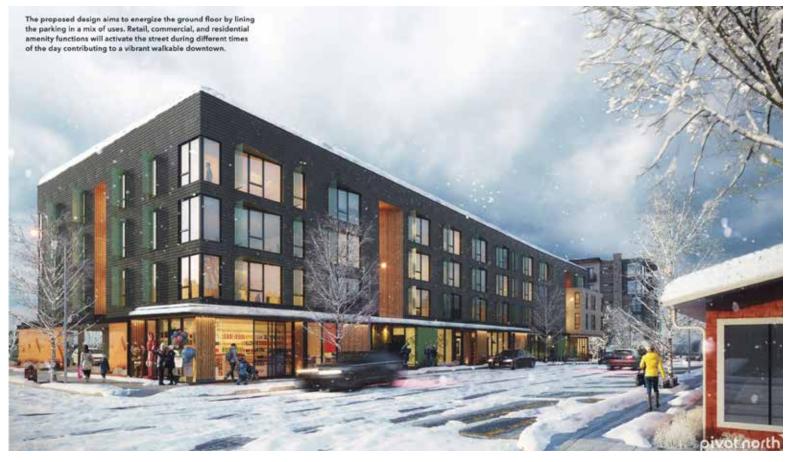

### LOCAL PRECEDENTS

- Metal panels w/ wood accents
- Dark colors
- Simplified massing
- Flat roof with deck

### First & Fourth Mixed-use, Ketchum

- Metal panels w/ wood
- Dark colors
- Simplified massing
- Flat roof with deck