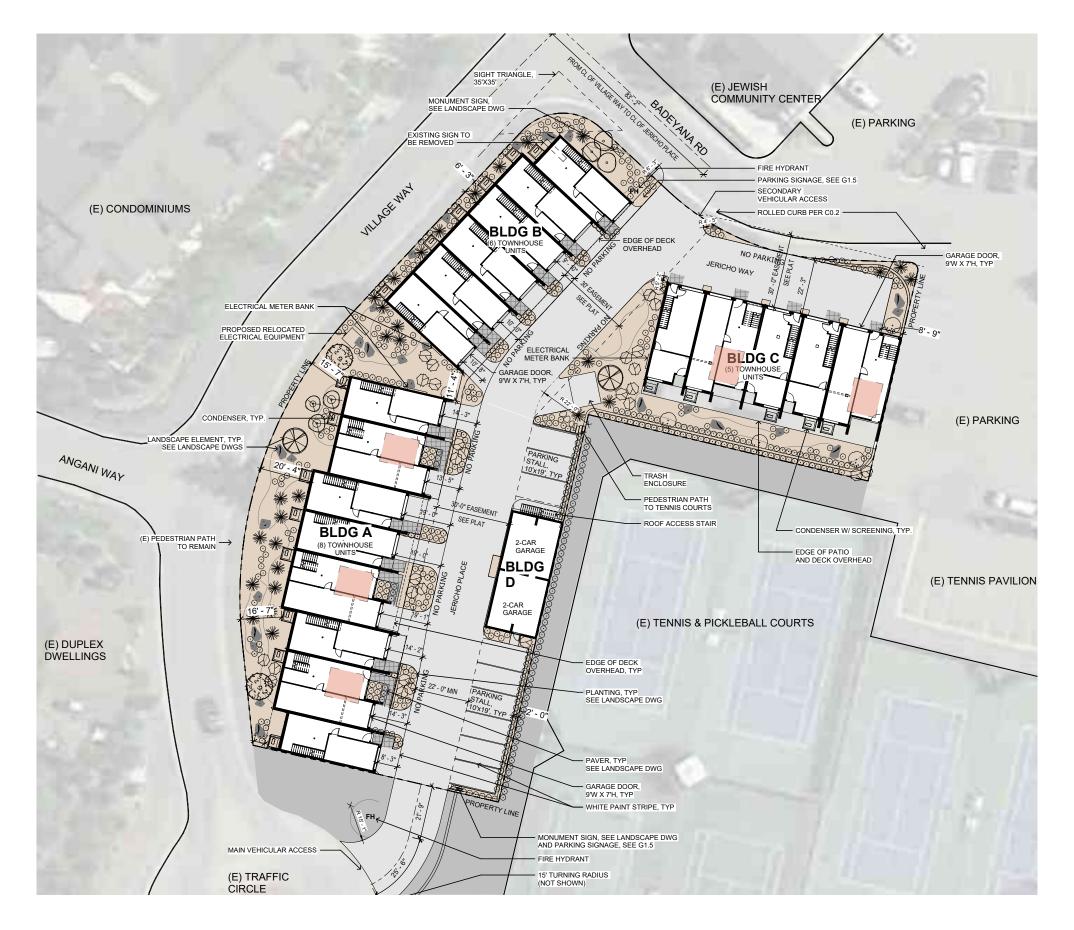

## SITE PLAN (G1.1)

### **PARKING**

### CC ZONE REQUIREMENTS FOR TOWNHOMES (9-3E-4)

EACH UNIT SHALL HAVE AT LEAST THE FOLLOWING

- 2.5 SPACES FOR EACH DWELLING UNIT W/ 2,400+ SF OF LIVING AREA
- 1.5 SPACES FOR EACH DWELLING UNIT W/ 1,200 TO 2,400+ SF OF LIVING AREA
- 0.5 SPACE FOR EACH DWELLING UNIT W/ LESS THAN 1,200 SF
- 0.5 ADDITIONAL UNASSIGNED PARKING SPACE FOR EACH DWELLING UNIT

|                                             | UNIT<br>COUNT | ASSIGNED STALLS |          | UNASSIGNED STALLS |                        |
|---------------------------------------------|---------------|-----------------|----------|-------------------|------------------------|
|                                             |               | REQUIRED        | PROPOSED | REQUIRED          | PROPOSED               |
| LARGE UNIT<br>LIVING AREA: 1,720 SF         | 5             | 7.5             | 10       | 2.5               | 13                     |
| SMALL UNIT<br>LIVING AREA: 1,130 - 1,010 SF | 14            | 7               | 14       | 7                 | (4 ENCLOSED<br>9 OPEN) |
| TOTAL                                       | 19            | 14.5            | 24       | 9.5               | 13                     |