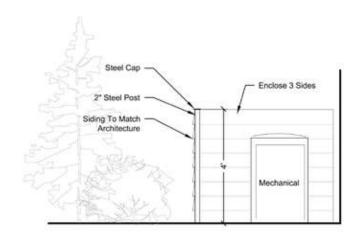

## LANDSCAPE DETAILS (L4.0)

**Entry Monument Elevation** 

**Landscape Retaining Wall** 

**Mechanical Screen Panels** 

**Trash Enclosure Detail** 