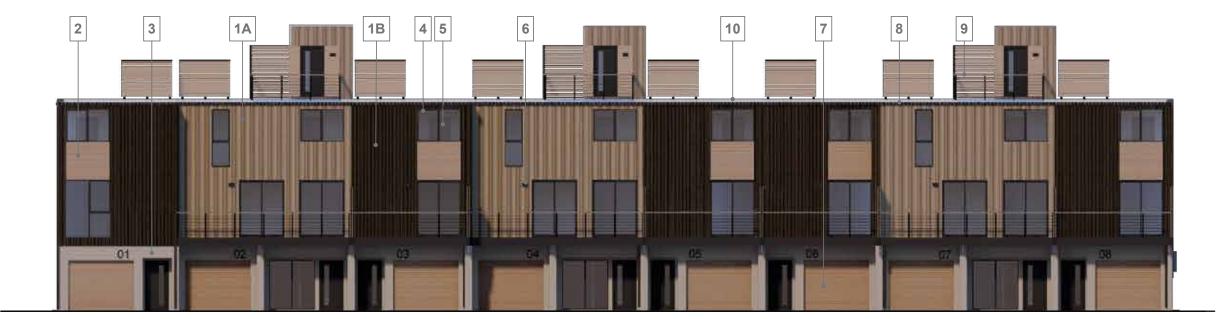

## BUILDING ELEVATION - BUILDING A (A6.1)

**BUILDING A - WEST ELEVATION** 

**BUILDING A - EAST ELEVATION** 

#### **1A - METAL PANEL**

PROFILE: METAL SALES T-16E COLOR: TAYLOR METALS MUSKET SRI-19

#### **1B - METAL PANEL**

PROFILE: METAL SALES T-10D COLOR: TAYLOR METALS VINTAGE SRI-21

#### 2 - COMPOSITE WOOD SIDING

BASIS OF DESIGN: TREX CLADDING COLOR: CARMEL

#### 3 - CONCRETE W/ INTEGRAL COLOR

COLOR: DAVIS COLORS 'CARAMEL' FINISH: SMOOTH RUBBED FINISH, STANDARD CSC3 PER ACI 347.3R

#### 4 - VINYL DOOR & WINDOW FRAMING

COLOR: BRONZE

#### **5 - INSULATED GLASS**

#### 6 - WALL MOUNTED LIGHT FIXTURE

BASIS OF DESIGN: WAC LIGHTING WS-25612-27-BK COLOR: BLACK

#### 7 - GARAGE DOOR

TO MATCH MATERIAL 2

### 8 - MISC. METAL (GUTTER, DOWNSPOUT, METAL TRIM, AWNING)

COLOR: TO MATCH FIELD PANEL

#### 9 - MISC. METAL (RAILING)

TOP RAIL

FINISH: COMPOSITE WOOD COLOR: TO MATCH MATERIAL 2

#### REMAINING FRAMING

FINISH: HIGH PERFORMANCE COATING COLOR: TO MATCH MATERIAL 1A

PANEL INFILL

STAINLESS STEEL HORIZONTAL CABLE

#### 10 - ROOFING

BASIS OF DESIGN: PVC ROOFING COLOR: GRAY