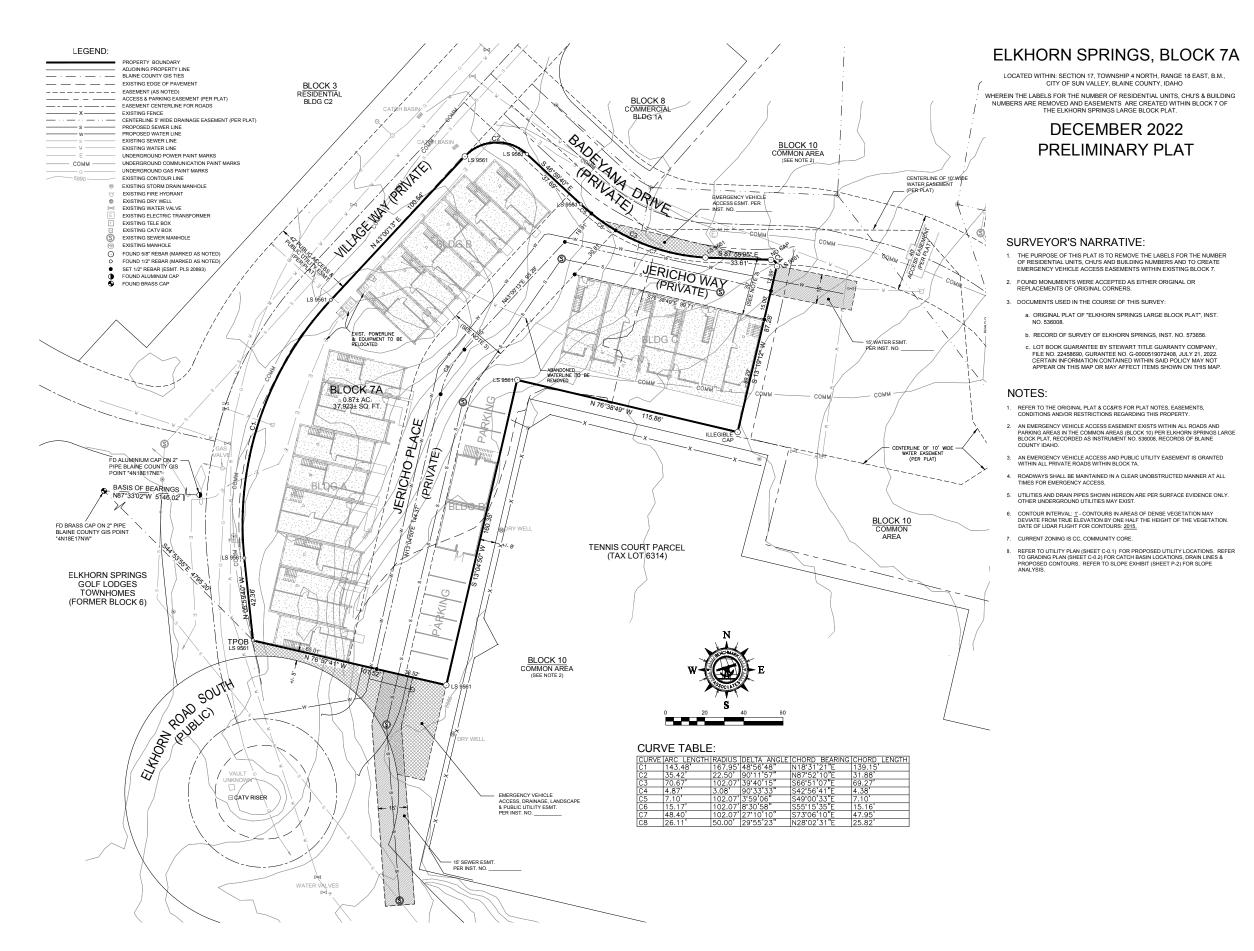

WNING)

COLOR: TO MATCH FIELD PANEL

#### 9 - MISC. METAL (RAILING)

TOP RAIL

FINISH: COMPOSITE WOOD COLOR: TO MATCH MATERIAL 2

#### REMAINING FRAMING

FINISH: HIGH PERFORMANCE COATING COLOR: TO MATCH MATERIAL 1A

PANEL INFILL

STAINLESS STEEL HORIZONTAL CABLE

#### 10 - ROOFING

BASIS OF DESIGN: PVC ROOFING

COLOR: GRAY

### LOCAL PRECEDENTS





- Metal panels w/ wood accents
- Dark colors
- Simplified massing
- Flat roof with deck



### First & Fourth Mixed-use, Ketchum

- Metal panels w/ wood
- Dark colors
- Simplified massing
- Flat roof with deck

### LOCAL PRECEDENTS





Below: Sebani Ln duplex, neighboring lot
• Earth-tone color palette

Above: Tennis Pavilion, adjacent lot

- Flat roof
- Metal siding w/ wood accents
- Dark colors





## CONSTRUCTION (Z2.1)





### **PLAT**