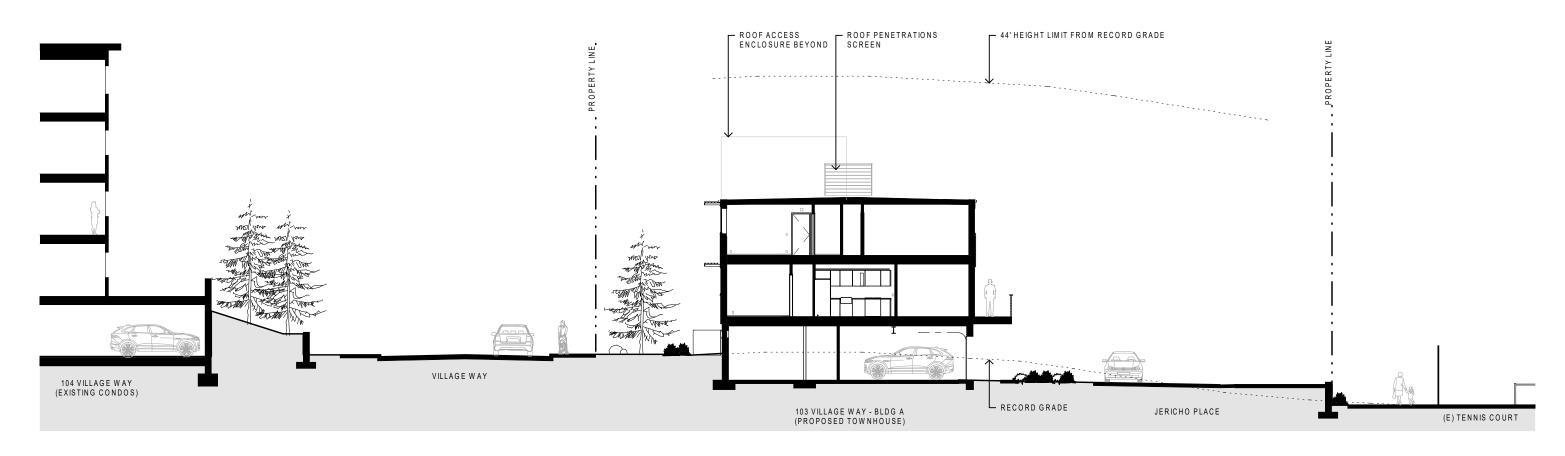

- Syringa partula Miss Kim* Snowmood Spinea - Spineas antiponica 'Snowmoo Tor Birchleaf Spinea - Spineas antiponica' Bioe Oat Graus - Aleichafrichen sempervireus Black type Susan - Ruidechtia Airta Lavendar - Lavandula Salvia - Salvia divinerum  Decorative Gravel  Decorative Gravel  Property Line (Per Survey)  Existing Contour (Per Survey)  Proposed Contour |



## SITE LIGHTING TOTAL IS BELOW CITY REQUIREMENTS (DARK SKY ORDINANCE)



### **LEGEND**

Property Line
(Per Survey)

Soffit Light
(19 Fixtures @ 600 Lumnes)

Sconce Light (9 Fixtures @ 500 Lumnes)

Sign Back Lighting (2 Fixtures @ 500 Lumnes)



## LANDSCAPE DETAILS (L4.0)



**Entry Monument Elevation** 



**Landscape Retaining Wall** 



**Mechanical Screen Panels** 



**Trash Enclosure Detail** 

## SITE SECTIONS (A4.2-H)





# AERIAL VISUALILZATION (L5.0)





# AERIAL VISUALIZATION (L5.0)





### ARCHITECTURAL STYLE: MOUNTAIN CONTEMPORARY (A6.1)



### FINISH MATERIALS

#### **1A - METAL PANEL**

PROFILE: METAL SALES T-16E COLOR: TAYLOR METALS MUSKET SRI-19

#### **1B - METAL PANEL**

PROFILE: METAL SALES T-10D COLOR: TAYLOR METALS VINTAGE SRI-21

#### 2 - COMPOSITE WOOD SIDING

BASIS OF DESIGN: TREX CLADDING COLOR: CARMEL

#### 3 - CONCRETE W/ INTEGRAL COLOR

COLOR: DAVIS COLORS 'CARAMEL' FINISH: SMOOTH RUBBED FINISH, STANDARD CSC3 PER ACI 347.3R

#### 4 - VINYL DOOR & WINDOW FRAMING

COLOR: BRONZE

#### **5 - INSULATED GLASS**

#### 6 - WALL MOUNTED LIGHT FIXTURE

BASIS OF DESIGN: WAC LIGHTING WS-25612-27-BK COLOR: BLACK

#### 7 - GARAGE DOOR

TO MATCH MATERIAL 2

### 8 - MISC. METAL (GUTTER, DOWNSPOUT,