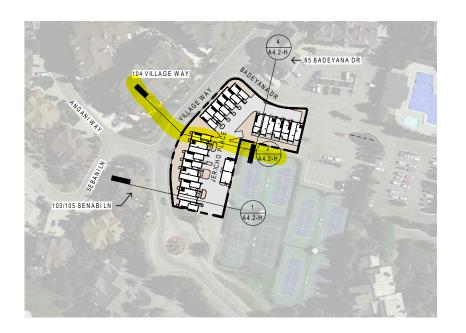

s - Syringa partula Miss Kim* Snowmood Spinea - Spineas antiponica 'Snowmoo Tor Birchleaf Spinea - Spineas antiponica' Bioe Oat Graus - Aleichafrichen sempervireus Black type Susan - Ruidechtia Airta Lavendar - Lavandula Salvia - Salvia divinerum  Decorative Gravel  Decorative Gravel  Property Line (Per Survey)  Existing Contour (Per Survey)  Proposed Contour |



## SITE LIGHTING TOTAL IS BELOW CITY REQUIREMENTS (DARK SKY ORDINANCE)



### **LEGEND**

Property Line
(Per Survey)

Soffit Light
(19 Fixtures @ 600 Lumnes)

Sconce Light (9 Fixtures @ 500 Lumnes)

Sign Back Lighting (2 Fixtures @ 500 Lumnes)



## LANDSCAPE DETAILS (L4.0)



**Entry Monument Elevation** 



**Landscape Retaining Wall** 



**Mechanical Screen Panels** 



**Trash Enclosure Detail** 

## SITE SECTIONS (A4.2-H)





# AERIAL VISUALILZATION (L5.0)





# AERIAL VISUALIZATION (L5.0)





### ARCHITECTURAL STYLE: MOUNTAIN CONTEMPORARY (A6.1)



### FINISH MATERIALS

#### **1A - METAL PANEL**

PROFILE: METAL SALES T-16E COLOR: TAYLOR METALS MUSKET SRI-19

#### **1B - METAL PANEL**

PROFILE: METAL SALES T-10D COLOR: TAYLOR METALS VINTAGE SRI-21

#### 2 - COMPOSITE WOOD SIDING

BASIS OF DESIGN: TREX CLADDING COLOR: CARMEL

#### 3 - CONCRETE W/ INTEGRAL COLOR

COLOR: DAVIS COLORS 'CARAMEL' FINISH: SMOOTH RUBBED FINISH, STANDARD CSC3 PER ACI 347.3R

#### 4 - VINYL DOOR & WINDOW FRAMING

COLOR: BRONZE

#### **5 - INSULATED GLASS**

#### 6 - WALL MOUNTED LIGHT FIXTURE

BASIS OF DESIGN: WAC LIGHTING WS-25612-27-BK COLOR: BLACK

#### 7 - GARAGE DOOR

TO MATCH MATERIAL 2

### 8 - MISC. METAL (GUTTER, DOWNSPOUT