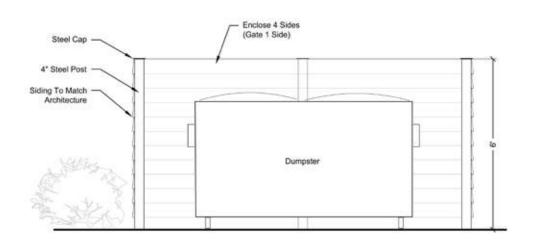

## LANDSCAPE DETAILS (L4.0)

**Entry Monument Elevation** 

**Landscape Retaining Wall** 

**Mechanical Screen Panels** 

**Trash Enclosure Detail** 