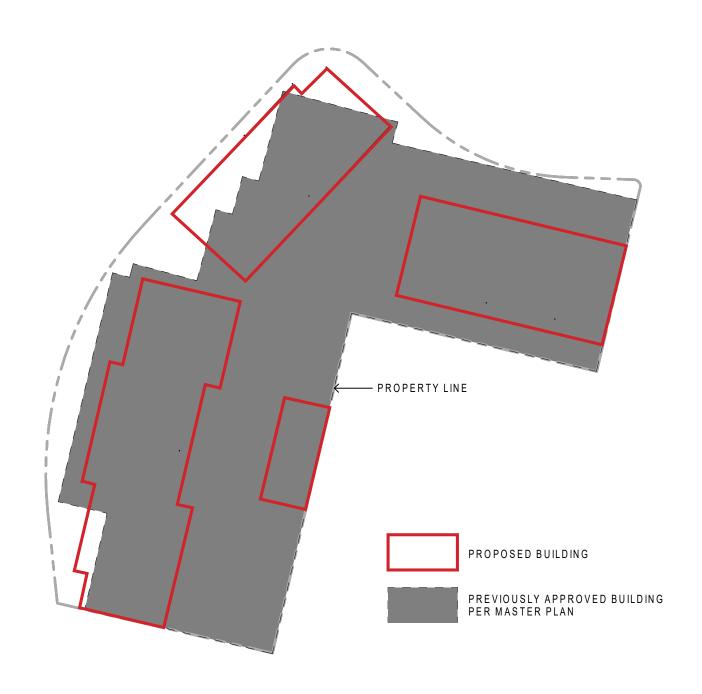

### BUILDING COMPARISON: MASTER PLAN VERSUS PROPOSED

|              | E4 & F4<br>per master plan | SLEEPING<br>DEER       | REDUCTION |
|--------------|----------------------------|------------------------|-----------|
| UNIT COUNT   | 41                         | 19                     | - 54%     |
| AREA         | 97,020 SF<br>of living     | 24,870 SF<br>of living | - 74%     |
| HEIGHT       | 64 ft                      | 30 ft                  | - 53%     |
| LOT COVERAGE | 85%                        | 44%                    | - 41%     |

LOT COVERAGE BUILDING HEIGHT