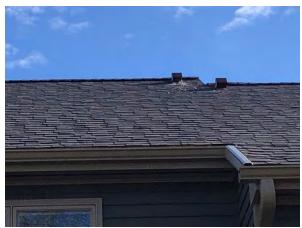

#### General Notes:

- Roofs are estimated to have a certain amount of life left; i.e., 5, 7 or 10 years.
   This is a judgement call based on my experience. In all cases here, this number should be used as a minimum expected life left before replacement is needed. I don't know when the roofs were last replaced, or what kind of shingle life was associated with what was replaced. It seems like that all were done at the same time, as the same type and color of shingle was used.
- Some garage roofs have one side with more wear than the other. This is due to weather exposure and shade and debris from trees. This is also true of some the shed roofs at the end of the residences.
- It would be good to do some pruning of some of the white pines. Their shading contributes to moss growth on the roofs which does shorten the life of the shingles.
- There are partially plugged roof vents (likely dryer vents) above Units 2,6 and 11. There are several damaged shingles on the north side of Unit 50. There is a dead branch on the south side of Unit 44.
- As always, your best pricing will be to do as many roofs as possible when you do replacement work.
- I've included representative photos of each building and garage. There is a summary spreadsheet of all the conditions.

Bld 12 East garage East side

Bld 12 South

**Bld 12 North** 

Damaged shingles above unit 50

**Bld 12 North** 

Bld 12 East

Photo Documentation: Building 13 and 14 Garages Units 51-60

North side both garages