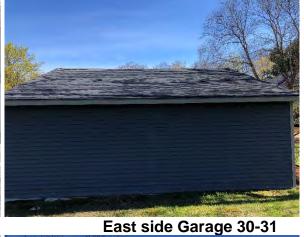

South shed roof

Photo Documentation: Building 7 Units 26-29

West Garage west side

**Bld 7 North side** 

Photo Documentation: Building 8 Units 30-35

Bld 7 East shed roof

Garage units 30-31

Garage units 32-35