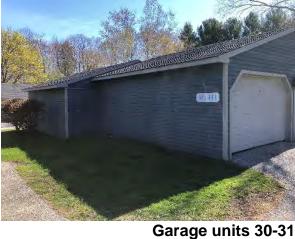

South shed roof

Photo Documentation: Building 7 Units 26-29

West Garage west side

**Bld 7 North side** 

Photo Documentation: Building 8 Units 30-35

Bld 7 East shed roof

Garage units 30-31

Garage units 32-35