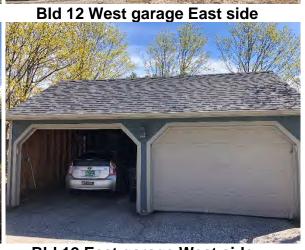

# Photo Documentation: Building 11 Units 43-46

Bld 11 East Shed

**Bld 11 North** 

Bld 11 South side Photo Documentation: Building 12 Units 47-50

Bld 12 West garage West side

**Bld 12 East garage West side** 

Bld 12 East garage East side

Bld 12 South

**Bld 12 North** 

Damaged shingles above unit 50

**Bld 12 North** 

Bld 12 East

Photo Documentation: Building 13 and 14 Garages Units 51-60

North side both garages