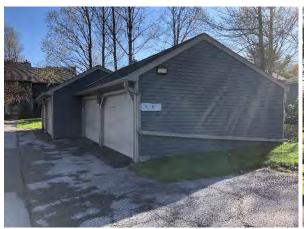

# Building containing units 1-4 Photo Documentation:

South garage

West side Bld 1

West side Bld 1

Plugged vent unit 2

East side Bld 1 Photo Documentation: Building 2 Units 5-8

**Building 2** 

**Garage North side** 