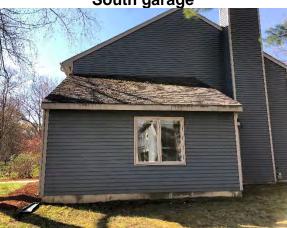

# Building containing units 1-4 Photo Documentation:

South garage

West side Bld 1

West side Bld 1

Plugged vent unit 2

East side Bld 1 Photo Documentation: Building 2 Units 5-8

**Building 2** 

**Garage North side** 