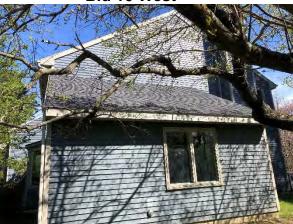

#### General Notes:

- Roofs are estimated to have a certain amount of life left; i.e., 5, 7 or 10 years.
   This is a judgement call based on my experience. In all cases here, this number should be used as a minimum expected life left before replacement is needed. I don't know when the roofs were last replaced, or what kind of shingle life was associated with what was replaced. It seems like that all were done at the same time, as the same type and color of shingle was used.
- Some garage roofs have one side with more wear than the other. This is due to weather exposure and shade and debris from trees. This is also true of some the shed roofs at the end of the residences.
- It would be good to do some pruning of some of the white pines. Their shading contributes to moss growth on the roofs which does shorten the life of the shingles.
- There are partially plugged roof vents (likely dryer vents) above Units 2,6 and 11. There are several damaged shingles on the north side of Unit 50. There is a dead branch on the south side of Unit 44.
- As always, your best pricing will be to do as many roofs as possible when you do replacement work.
- I've included representative photos of each building and garage. There is a summary spreadsheet of all the conditions.