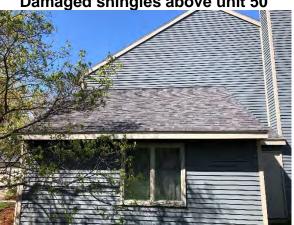

Bld 12 East garage East side

Bld 12 South

**Bld 12 North** 

Damaged shingles above unit 50

**Bld 12 North** 

Bld 12 East

Photo Documentation: Building 13 and 14 Garages Units 51-60

North side both garages

## Indian Creek Roof Inspection 04.27.2021

|               |       | Estimated life remaining in |            |            |           |           |                       |
|---------------|-------|-----------------------------|------------|------------|-----------|-----------|-----------------------|
| Building      | Units | years                       | North side | South side | East side | West Side | Notes                 |
| 11            | 43-46 |                             | 10         | 10         | 10        | 10        | Branch on roof unit 4 |
|               |       | Estimated life remaining in |            |            |           |           |                       |
| Garages 11-1  | Units | years                       | North side | South side | East side | West Side | Notes                 |
|               | 43-46 | garage                      | n/a        | n/a        | 10        | 10        |                       |
|               |       | Estimated life remaining in |            |            |           |           |                       |
| Building      | Units | years                       | North side | South side | East side | West Side | Notes                 |
|               |       |                             |            |            |           |           | Damaged shingles on   |
| 12            | 47-50 |                             | 10         | 10         | 10        | 10        | unit 50 north side    |
|               |       | Estimated life remaining in |            |            |           |           |                       |
| Garages 12-2  | Units | years                       | North side | South side | East side | West Side | Notes                 |
|               | 47-50 | east garage                 | n/a        | n/a        | 10        | 10        |                       |
|               |       | west garage                 | n/a        | n/a        | 10        | 10        |                       |
|               |       | Estimated life remaining in |            |            |           |           |                       |
| Building      | Units | years                       | North side | South side | East side | West Side | Notes                 |
| 13            | 51-54 |                             | 10         | 10         | 7         | 10        |                       |
|               |       | Estimated life remaining in |            |            |           |           |                       |
| Garages 2     | Units | years                       | North side | South side | East side | West Side | Notes                 |
| For 13 and 14 | 51-54 | east garage                 | 10         | 10         | n/a       | n/a       |                       |
|               |       | west garage                 | 10         | 10         | n/a       | n/a       |                       |
|               |       | Estimated life remaining in |            |            |           |           |                       |
| Building      | Units | years                       | North side | South side | East side | West Side | Notes                 |
| 14            | 55-60 |                             | 10         | 10         | 10        | 10        |                       |
|               |       | Estimated life remaining in |            |            |           |           |                       |
| Garages 2     | Units | years                       | North side | South side | East side | West Side | Notes                 |
| For 13 and 14 | 55-60 | SEE ABOVE                   |            |            |           |           |                       |