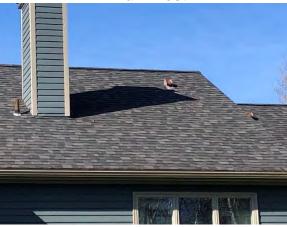

# Building containing units 1-4 Photo Documentation:

South garage

West side Bld 1

West side Bld 1

Plugged vent unit 2

East side Bld 1 Photo Documentation: Building 2 Units 5-8

**Building 2** 

**Garage North side** 