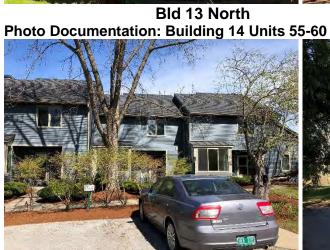

Bld 12 East garage East side

Bld 12 South

**Bld 12 North** 

Damaged shingles above unit 50

**Bld 12 North** 

Bld 12 East

Photo Documentation: Building 13 and 14 Garages Units 51-60

North side both garages

South side both garages
Photo Documentation: Building 13 Units 51-54

**Bld 13 South** 

Bld 13 East

**Bld 13 North** 

Bld 13 West

Bld 14 South

Bld 14 West

Bld 14 North