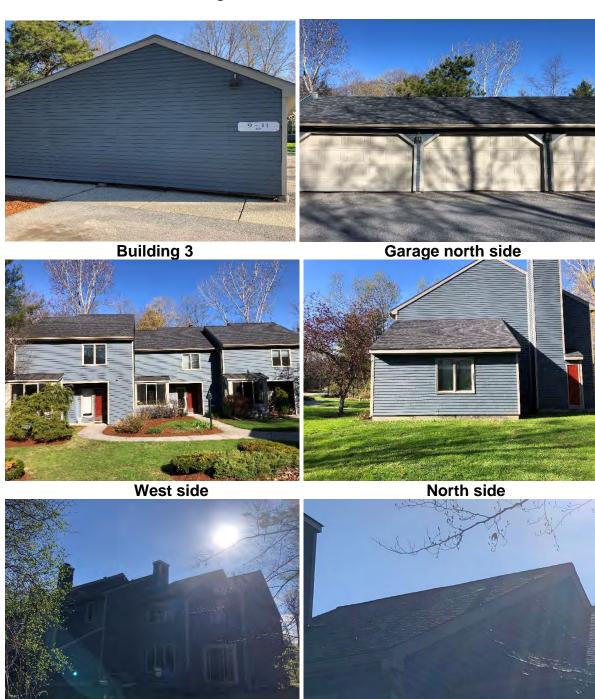

# Photo Documentation: Building 3 Units 9-11

East side

Plugged vent unit 11

Photo Documentation: Building 4 Units 12-15

Garage north side

South side

North side

East Shed roof

West shed roof