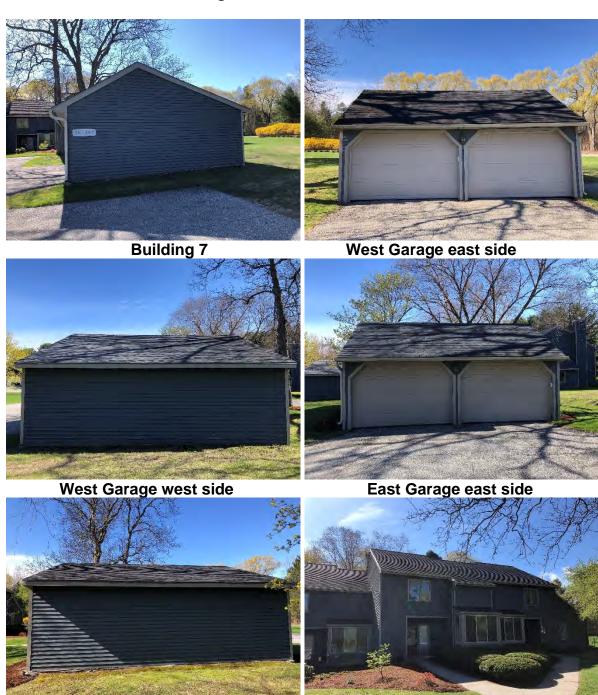

South shed roof

Photo Documentation: Building 7 Units 26-29

West Garage west side

**Bld 7 North side** 

Photo Documentation: Building 8 Units 30-35

Bld 7 East shed roof

Garage units 30-31

Garage units 32-35