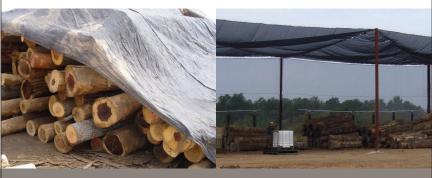

## Superior Protection for Superior Hardwoods.

- Durable shade cloth for controlled air-drying of logs
- Regulates airflow to reduce drying defects
- Keeps logs cool to reduce staining
- Protect logs from sun, rain, wind, dirt & debris
- Custom cut to fit specific log yard needs