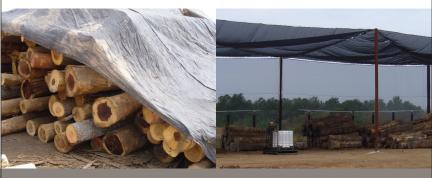

## Superior Protection for Superior Hardwoods.

- Durable shade cloth for controlled air-drying of logs
- Regulates airflow to reduce drying defects
- Keeps logs cool to reduce staining
- Protect logs from sun, rain, wind, dirt & debris
- Custom cut to fit specific log yard needs