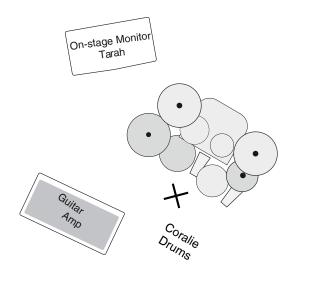

|
|                                     | 13 | Area Microphone | -                     |        |                                                                                                                                                                                                                                                                              |
|                                     | 14 | Area Microphone | -                     |        |                                                                                                                                                                                                                                                                              |



STAGE

Tarah (Lead Voice/Guitar)



Guitar Amp



## **LEFT HANDED DRUMMER**