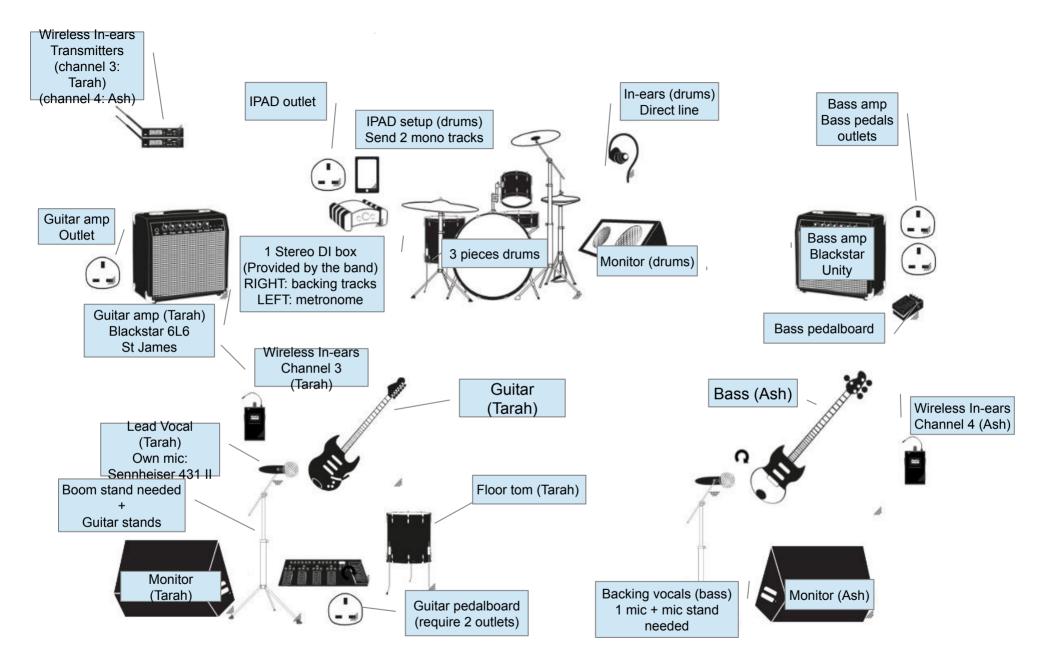

## Input list

|         | A                                   | В                                                                                   | c                                                                                                                                                                                                                                                   |
|---------|-------------------------------------|-------------------------------------------------------------------------------------|-----------------------------------------------------------------------------------------------------------------------------------------------------------------------------------------------------------------------------------------------------|
| 1       | Objet (name, brand)                 | Effects/settings                                                                    | Comments                                                                                                                                                                                                                                            |
| 2       | Drum kit (Drums)                    | 7 mics minimum.<br>1 kick<br>1 snare<br>1 hh<br>1 tom<br>1 floor tome<br>OHR<br>OHL |                                                                                                                                                                                                                                                     |
| 3       | Ipad (Drums, Apple) (Or Roland SPD) | DI BOX stereo provided by Tarah Who?                                                | Need 2 XLR cables                                                                                                                                                                                                                                   |
| 4       | Bass Amp (Ash, Blackstar)           | 1 mic                                                                               | Need 2 power outlets behind the amp.<br>Ash comes with a small pedalboard                                                                                                                                                                           |
| 5       | Bass DI (Ash, Blackstar)            |                                                                                     | DI is included in the Bass Amp                                                                                                                                                                                                                      |
| 6       | Guitar 1 Amp (Tarah, Blackstar)     | 1 mic                                                                               | Need 1 power outlet behind the amp.<br>Need 2 power outlets in front for her pedalboard.                                                                                                                                                            |
| 7       | Lead Vocal (Tarah, Sennheiser)      | 1 mic provided by Tarah Who?                                                        | Tarah has her own mic (Sennheiser 431 II).<br><b>Need 1 boom stand.</b>                                                                                                                                                                             |
| 8       | Backing Vocals (Ash)                | 1 mic                                                                               | Need 1 mic + 1 boom stand.                                                                                                                                                                                                                          |
| 9<br>10 | Wireless In-ears transmitors        | 2 stores VLD                                                                        | 2 haves conding to sharped 2 and sharped 4                                                                                                                                                                                                          |
| 11      | Monitor 1 (Tarah)                   | 2 stereo XLR<br>1 monitor + In-ears (both needed)                                   | 2 boxes sending to channel 3 and channel 4<br>Wireless In-ears receiver (channel 3)<br>Monitor Tarah with ALL tracks (fairly loud), bass, kick & snare, lead vocals.<br>In-ears Tarah with ALL tracks, her guitar, bass, click, drums. No guitar 2. |
| 12      | Monitor 2 (Ash)                     | 1 monitor + In-ears (both needed)                                                   | Wireless In-ears receiver (channel 4)<br>Monitor Ash with ALL tracks, bass, kick, lead vocals, Tarah's guitar (a bit).<br>In-ears Ash with ALL tracks, Tarah's guitar, bass (a bit), click, kick & snare.                                           |
| 13      | Monitor 3 (Drums)                   | 1 monitor + In-ears (both needed)                                                   | In-ears plugged in direct<br>Monitor Drums with ALL tracks, bass, kick & snare, lead vocals, Tarah's guitar<br>In-ears CLICK + lead vocals small volume.                                                                                            |