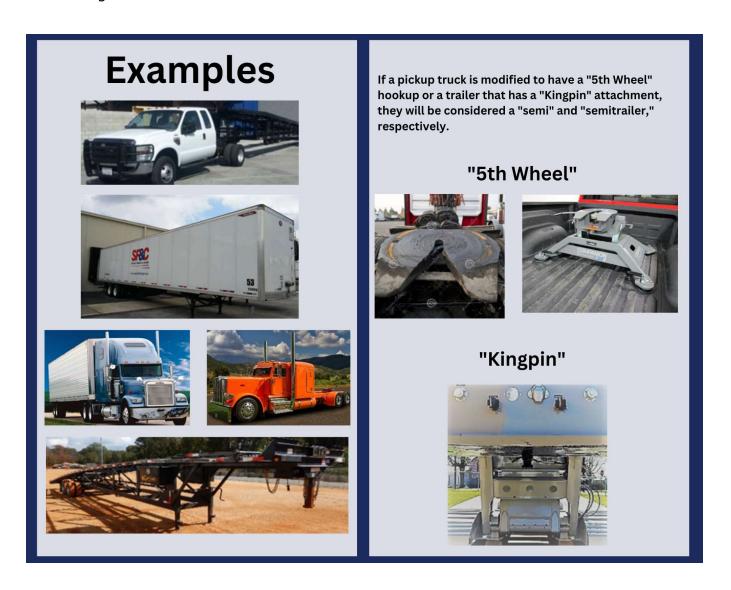

It is illegal for a semi-trailer or truck tractor to park on any residential street. Please take not of the following definitions and examples of a semi-trailer and truck tractor:

Truck Tractor: A motor vehicle designed and used primarily for drawing other vehicles and no so constructed as to carry a load other than a part of the weight of the vehicle and load so drawn.

Semi-Trailer: A trailer so constructed that some part of its weight rests upon or is carried by the towing vehicle