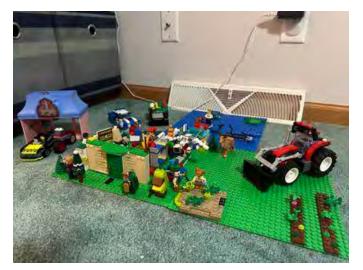

#### **Lego Home Contest winners**

We put out a call for Lego Builders to send in photos of their creations. We had a tough time determining the winners with our panel of experts.

Anna Laabs, age 10 of Shawano, was the age 7-10 category winner with her creative home. Rinny Buntrock, age 5 of Wittenberg, was the age 3-6 category winner.

Each received a \$25 Culver's Gift Card and a \$25 Shawano Cinema Gift Certificate donated by Bryan Nemetz Construction and Knope Heating & Air Conditioning! Congratulations!

Anna Laabs, age 10 of Shawano, created this winning home in the age 7-10 category.

Rinny Buntrock, age 5 of Wittenberg, submitted this winning creation in the age 3-6 category.