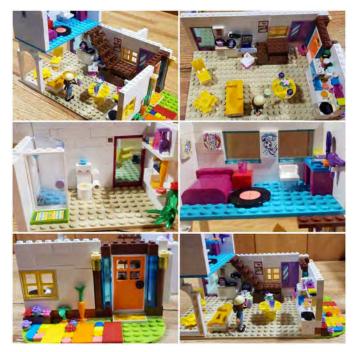

#### **Lego Home Contest winners**

We put out a call for Lego Builders to send in photos of their creations. We had a tough time determining the winners with our panel of experts.

Anna Laabs, age 10 of Shawano, was the age 7-10 category winner with her creative home. Rinny Buntrock, age 5 of Wittenberg, was the age 3-6 category winner.

Each received a \$25 Culver's Gift Card and a \$25 Shawano Cinema Gift Certificate donated by Bryan Nemetz Construction and Knope Heating & Air Conditioning! Congratulations!

Anna Laabs, age 10 of Shawano, created this winning home in the age 7-10 category.

Rinny Buntrock, age 5 of Wittenberg, submitted this winning creation in the age 3-6 category.