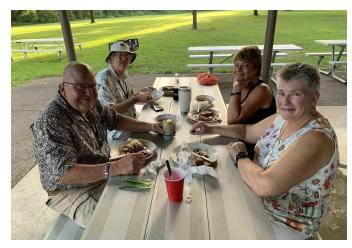

### **June Membership Picnic**

**Trish Kieckhafer and Diane Montour** 

Justin Buntrock, Diane Montour, John Maule, Bryan and Deja Nemetz

Mark Flunker, Cap Wallrich, Darci Kotter and Trish Kieckhafer

Members and guests enjoyed the Membership Picnic and Steak Fry at Kuckuk Park in Shawano on Tuesday, June 14.

We were joined by Wisconsin Builder's Assocation Vice President James Doering, who gave members an update on several items pending with the association.

A huge thank you goes out to John Maule for bringing the grill and being our "grillmaster." Thanks also to those who provided door prizes!