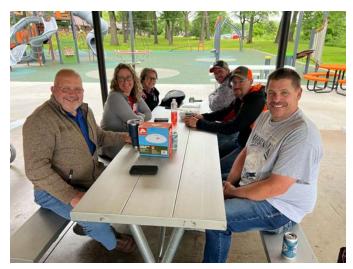

#### **Smiles at the June Membership Picnic**

Mark Flunker, Deja Nemetz, Steph and Gary Hobart, Bryan Nemetz and John Maule enjoyed their raffle prizes at the conclusion of the picnic on June 11 at Shawano's Kuckuk Park. They were also able to admire the new playground equipment shown in the background.