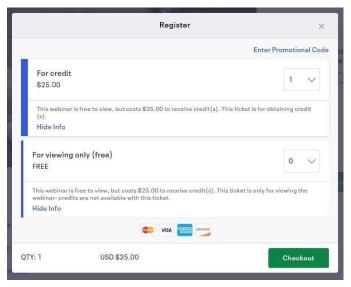

#### **Instructions to Receive Free Credits:**

- 1. Visit <a href="https://www.wisbuild.org/online-courses">https://www.wisbuild.org/online-courses</a> When website launches, find promotional code and click "Take Courses" button
- 2. Review the available course(s) you want to take and click "Details/Register Now"
- 3. Read through the course details and click "Register"
- 4. Choose 1 ticket under the "For Credit" option and click the blue "Enter Promotional Code" link. Enter the promotional code, click "checkout," and submit information (view image below)
- 5. View course, pass quiz, and Slipstream will submit your information to DSPS for license renewal!