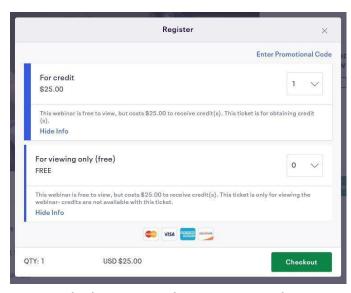

# Instructions to Receive Free Credits:

- Visit <a href="https://www.wisbuild.org/online-courses">https://www.wisbuild.org/online-courses</a>
   When website launches, find promotional code and click "Take Courses" button
- 2. Review the available course(s) you want to take and click "Details/Register Now"
- 3. Read through the course details and click "Register"
- 4. Choose 1 ticket under the "For Credit" option and click the blue "Enter Promotional Code" link. Enter the promotional code, click "checkout," and submit information (view image below)
- 5. View course, pass quiz, and Slipstream will submit your information to DSPS for license renewal!