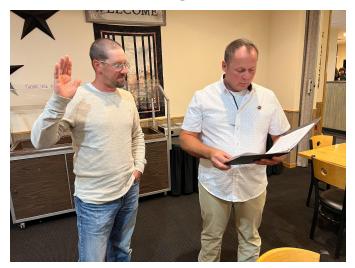

#### Officer Installation

Members enjoyed an evening learning more about Wisconsin Builders Association president Mike Howe and the opportunities offered by WBA. Mike, who works as a builder in the Manitowoc area, was on hand to assist with our installation ceremonies during our October 10 meeting at Shawano's Cafe.

#### **Member Spotlight**

WRBA would like to have you present information about your business at a monthly

Members of the 2023-2024 Board of Directors were installed on Tuesday, Oct. 10 at Shawano's Cafe. Pictured is Wisconsin Builders
Association Vice President Mike Howe with Secretary Mark Flunker, Builder Director John Maule, President-Elect Bryce
Szymanski, Associate Director Trish Kieckhafer, and Associate Director Jess Kosnicki. Not pictured is Associate Director Stacy
Herman, Builder Director Greg Brown and Treasurer Don Pedersen. Below, President Bryan Nemetz receives his installation oath.