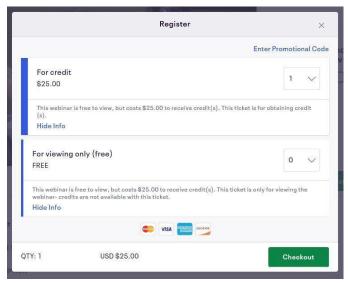

#### **Instructions to Receive Free Credits:**

- 1. Visit <a href="https://www.wisbuild.org/online-courses">https://www.wisbuild.org/online-courses</a> When website launches, find promotional code and click "Take Courses" button
- 2. Review the available course(s) you want to take and click "Details/Register Now"
- 3. Read through the course details and click "Register"
- 4. Choose 1 ticket under the "For Credit" option and click the blue "Enter Promotional Code" link. Enter the promotional code, click "checkout," and submit information (view image below)
- 5. View course, pass quiz, and Slipstream will submit your information to DSPS for license renewal!