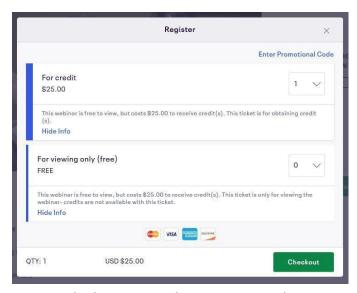

#### **Instructions to Receive Free Credits:**

1. Visit <a href="https://www.wisbuild.org/online-courses">https://www.wisbuild.org/online-courses</a> When website launches, find promotional code and click "Take Courses" button

- 2. Review the available course(s) you want to take and click "Details/Register Now"
- 3. Read through the course details and click "Register"
- 4. Choose 1 ticket under the "For Credit" option and click the blue "Enter Promotional Code" link. Enter the promotional code, click "checkout," and submit information (view image below)
- 5. View course, pass quiz, and Slipstream will submit your information to DSPS for license renewal!