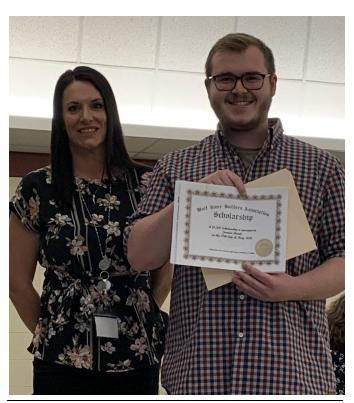

#### **WRBA** scholarship awarded

Each year, WRBA raises funds through raffles and donations to provide up to \$1500 in scholarships for graduating high school seniors in Shawano, Menominee and Oconto Counties who are continuing their education in some aspect of the building trades.

This year's recipient is Jordan Moede of Bonduel High School. Moede is currently an apprentice drafter at Bayland Buildings. He plans to attend Northeast Wisconsin Technical College this fall, eventually continuing on to UW-Milwaukee for a degree in Architectural Technology. He is the son of Tim and Karla Moede of Bonduel.

WRBA congratulates Jordan and wishes him all the best as he continues to follow his dreams.

WRBA board member Jess Kosnicki (left) and Jordan Moede (right)