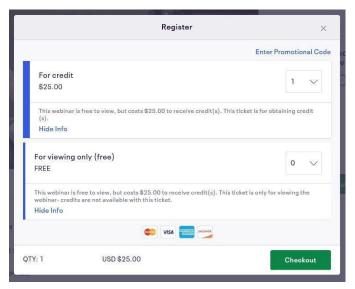

### **Instructions to Receive Free Credits:**

- 1. Visit <a href="https://www.wisbuild.org/online-courses">https://www.wisbuild.org/online-courses</a> When website launches, find promotional code and click "Take Courses" button
- 2. Review the available course(s) you want to take and click "Details/Register Now"
- 3. Read through the course details and click "Register"
- 4. Choose 1 ticket under the "For Credit" option and click the blue "Enter Promotional Code" link. Enter the promotional code, click "checkout," and submit information (view image below)
- 5. View course, pass quiz, and Slipstream will submit your information to DSPS for license renewal!