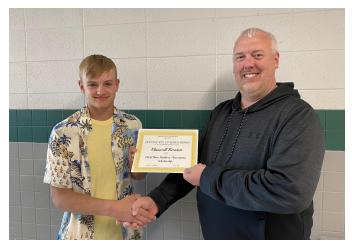

WRBA board member Mark Flunker and Justin Spaulding from Oconto Falls High School.

Max Kersten from Wittenberg-Birnamwood High School and WRBA Executive Officer Nathan Falk.

Max Kersten from Wittenberg-Birnamwood High School was also selected to receive a scholarship.

Max plans to study Electrical Engineering at the University of Wisconsin-Green Bay this fall. Max is the son of Phil and Chanda Kersten - who own Woodstock Hardwood Flooring in Birnamwood.

WRBA congratulates Noah, Justin, Alexis and Max and wishes them all the best as they continue to follow their dreams!