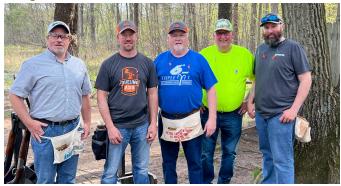

### **May Sporting Clays Outing at J&H**

Jesse LaViolette, Levi Stueck, Darci Kotter and Doug Stueck

Chuck Rabitz, Bryan Nemetz, Ron Bystol, Dick Hesse and Nick Bystol

Josh Hobart, Craig Kosnicki, Tyson Vos, John Maule and Gary Hobart

Tom and Trish Kieckhafer, Alex Miller and David Meisner

Members and guests enjoyed the Sporting Clays Shoot at J&H Game Farm in Shiocton on Tuesday, May 9.

Four teams participated in the event. Levi Stueck took the top prize of \$50 with a score of 46. Second place and \$40 went to Craig Kosnicki; third place and \$30 went to Alex Miller. Nick Bystol captured fourth place and \$20.

A huge thank you goes out to our event sponsors: RE/MAX North Winds Realty, AbbyBank and CoVantage Credit Union; along with station sponsors Wolf River Habitat for Humanity, BankFirst, Stone Creations, Bryan Nemetz Construction, Frontline Fence, Knope Heating & Air Conditioning, Moede Plumbing, Shawano Service LLC, Maule Construction, and Woodstock Hardwood Flooring.