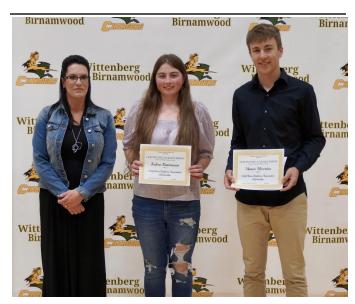

WRBA president Jess Kosnicki along with Kalene Rasmussen and Mason Meverden from Wittenberg-Birnamwood High School.

### **WRBA** scholarships awarded

Each year, WRBA raises funds through raffles and donations to provide scholarships for graduating high school seniors in Shawano, Menominee and Oconto Counties who are continuing their education in some aspect of the building trades. This year, we funded two \$1,500 scholarships. Kalene Rasmussen and Mason Meverden, both from Wittenberg-Birnamwood High School, were chosen.

Kalene plans to attend the Advanced Welding Institute this fall. She is the daughter of Shannen

Richard of Bowler and Mark Rasmussen of Wittenberg.

Mason plans to study Architectural Design at Northcentral Technical College. He is the son of Scott and Jill Meverden of Birnamwood.

WRBA congratulates Kalene and Mason and wishes them all the best as they continue to follow their dreams!