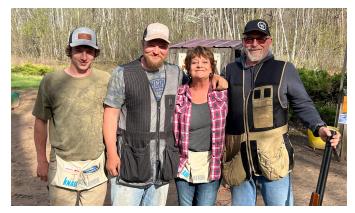

### **May Sporting Clays Outing at J&H**

Jesse LaViolette, Levi Stueck, Darci Kotter and Doug Stueck

Chuck Rabitz, Bryan Nemetz, Ron Bystol, Dick Hesse and Nick Bystol

Josh Hobart, Craig Kosnicki, Tyson Vos, John Maule and Gary Hobart

Tom and Trish Kieckhafer, Alex Miller and David Meisner

Members and guests enjoyed the Sporting Clays Shoot at J&H Game Farm in Shiocton on Tuesday, May 9.

Four teams participated in the event. Levi Stueck took the top prize of \$50 with a score of 46. Second place and \$40 went to Craig Kosnicki; third place and \$30 went to Alex Miller. Nick Bystol captured fourth place and \$20.

A huge thank you goes out to our event sponsors: RE/MAX North Winds Realty, AbbyBank and CoVantage Credit Union; along with station sponsors Wolf River Habitat for Humanity, BankFirst, Stone Creations, Bryan Nemetz Construction, Frontline Fence, Knope Heating & Air Conditioning, Moede Plumbing, Shawano Service LLC, Maule Construction, and Woodstock Hardwood Flooring.