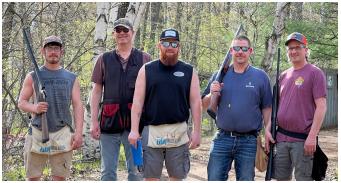

### **May Sporting Clays Outing at J&H**

Jesse LaViolette, Levi Stueck, Darci Kotter and Doug Stueck

Chuck Rabitz, Bryan Nemetz, Ron Bystol, Dick Hesse and Nick Bystol

Josh Hobart, Craig Kosnicki, Tyson Vos, John Maule and Gary Hobart

Tom and Trish Kieckhafer, Alex Miller and David Meisner

Members and guests enjoyed the Sporting Clays Shoot at J&H Game Farm in Shiocton on Tuesday, May 9.

Four teams participated in the event. Levi Stueck took the top prize of \$50 with a score of 46. Second place and \$40 went to Craig Kosnicki; third place and \$30 went to Alex Miller. Nick Bystol captured fourth place and \$20.

A huge thank you goes out to our event sponsors: RE/MAX North Winds Realty, AbbyBank and CoVantage Credit Union; along with station sponsors Wolf River Habitat for Humanity, BankFirst, Stone Creations, Bryan Nemetz Construction, Frontline Fence, Knope Heating & Air Conditioning, Moede Plumbing, Shawano Service LLC, Maule Construction, and Woodstock Hardwood Flooring.