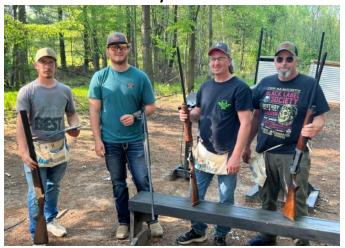

#### **May Sporting Clays Outing at J&H**

Ron Bystol, Nick Bystol, Butch Hesse, Dick Hesse, Keenan Raddant and Bryan Nemetz

Josh Hobart, Ashten Montour, Gary Hobart and Curt Moede

Cory Samson, John Maule and Kurt Kazik

Members and guests enjoyed the Sporting Clays Shoot at J&H Game Farm in Shiocton on Tuesday, May 14.

Three teams participated in the event. Nick Bystol took the top prize of \$40 with a score of 39. Second place and \$30 went to John Maule, and third place and \$20 went to Josh Hobart.

A huge thank you goes out to our event sponsor, AbbyBank; along with station sponsors BankFirst, Bryan Nemetz Construction, Knope Heating & Air Conditioning, Moede Plumbing, Shawano Service LLC, Maule Construction, Wolf River Habitat for Humanity, and Woodstock Hardwood Flooring.