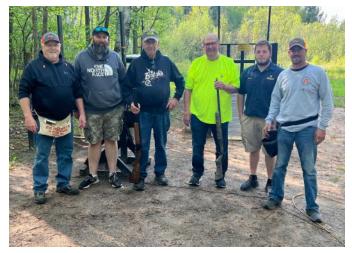

#### **May Sporting Clays Outing at J&H**

Ron Bystol, Nick Bystol, Butch Hesse, Dick Hesse, Keenan Raddant and Bryan Nemetz

Josh Hobart, Ashten Montour, Gary Hobart and Curt Moede

Cory Samson, John Maule and Kurt Kazik

Members and guests enjoyed the Sporting Clays Shoot at J&H Game Farm in Shiocton on Tuesday, May 14.

Three teams participated in the event. Nick Bystol took the top prize of \$40 with a score of 39. Second place and \$30 went to John Maule, and third place and \$20 went to Josh Hobart.

A huge thank you goes out to our event sponsor, AbbyBank; along with station sponsors BankFirst, Bryan Nemetz Construction, Knope Heating & Air Conditioning, Moede Plumbing, Shawano Service LLC, Maule Construction, Wolf River Habitat for Humanity, and Woodstock Hardwood Flooring.