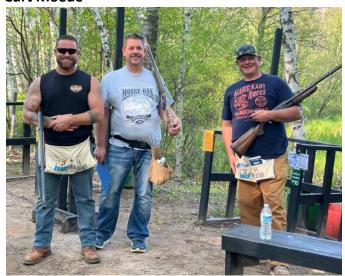

#### **May Sporting Clays Outing at J&H**

Ron Bystol, Nick Bystol, Butch Hesse, Dick Hesse, Keenan Raddant and Bryan Nemetz

Josh Hobart, Ashten Montour, Gary Hobart and Curt Moede

Cory Samson, John Maule and Kurt Kazik

Members and guests enjoyed the Sporting Clays Shoot at J&H Game Farm in Shiocton on Tuesday, May 14.

Three teams participated in the event. Nick Bystol took the top prize of \$40 with a score of 39. Second place and \$30 went to John Maule, and third place and \$20 went to Josh Hobart.

A huge thank you goes out to our event sponsor, AbbyBank; along with station sponsors BankFirst, Bryan Nemetz Construction, Knope Heating & Air Conditioning, Moede Plumbing, Shawano Service LLC, Maule Construction, Wolf River Habitat for Humanity, and Woodstock Hardwood Flooring.