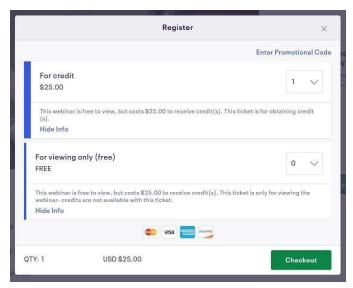

### **Instructions to Receive Free Credits:**

- 1. Visit <a href="https://www.wisbuild.org/online-courses">https://www.wisbuild.org/online-courses</a> When website launches, find promotional code and click "Take Courses" button
- 2. Review the available course(s) you want to take and click "Details/Register Now"
- 3. Read through the course details and click "Register"
- 4. Choose 1 ticket under the "For Credit" option and click the blue "Enter Promotional Code" link. Enter the promotional code, click "checkout," and submit information (view image below)
- 5. View course, pass quiz, and Slipstream will submit your information to DSPS for license renewal!