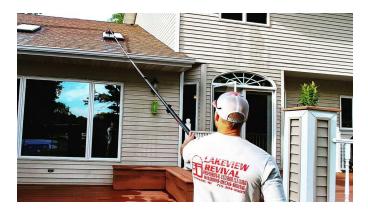

#### Member Spotlight - Lakeview Revival

Lakeview Revival is a family-owned and operated customer service company in Shawano that takes exceptional pride in window cleaning and professional exterior cleaning services.

"If I can leave you with one thought when considering the cleaning/revival needs of your property, please always think of your safety, time, resources and experience," said owner Bryce Szymanski.

Services include window cleaning, softwash house washing, roof cleaning, solar panel cleaning, concrete & patio cleaning, gutter cleaning, fence & deck restoration, and interior painting.

Lakeview Revival's goal, whether you request one service or need an entire property revival package, is to develop a trusting and lasting relationship with the client (you) and continue great service at a great price for years to come. Professional, Safe, Reliable and Fully Insured.

For more information, visit <u>www.lakeviewrevival.com</u> or call 715-304-8005