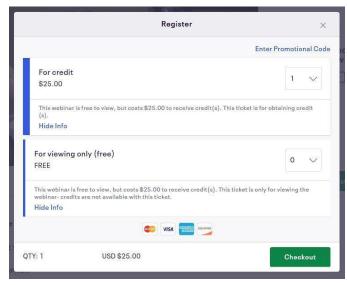

3. Read through the course details and click "Register"

4. Choose 1 ticket under the "For Credit" option and click the blue "Enter Promotional Code" link. Enter the promotional code, click "checkout," and submit information (view image below)