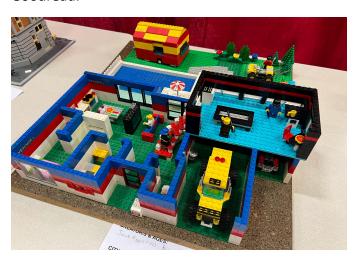

The show featured the return of the Lego Building Contest, which featured some awesome creativity from area families!

I'd like to thank our seminar presenters - Jill & Scott Reuss, Sam Olson of AbbyBank, and Jamie Patton. I'd also like to thank our show sponsor - CoVantage Credit Union, seminar sponsor AbbyBank, and Lego Building Contest sponsor Knope Heating & Air Conditioning. I'd also like to thank our Executive Officer Nathan Falk for coordinating the show.

JULY - NO MEETING

August - Golf Outing Date TBD

RED = OPEN TO THE PUBLIC / Spread the word!

WRBA had nine entries in our second-ever Lego Home Building Contest, sponsored by Knope Heating & Air Conditioning.

The contest was was held as part of the 2023 Home Show. Entries received were split into three categories: Group/family, single age 11-up, and single age 10-under.

The winning group entry (below) was created by Jacob Eggert, Brianna Goodreau and Bryce Goodreau.

The other winning entries were created by Derrick Lyons of Shawano (age 11-up) and Dahlia Harris of Bonduel (age 10-under).

Each winning entry received a \$50 gift card to Shawano Cinema. Thank you to all who entered this year!