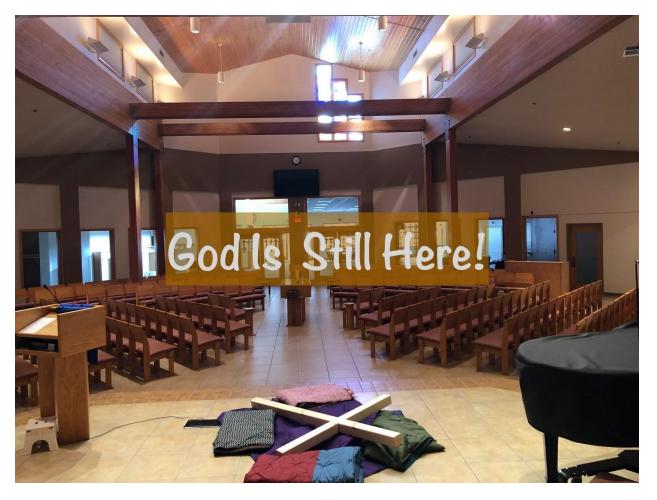

Looking back, it is clear to see that God has been at work in our life together as a congregation. We embraced the challenges and changes of 2020 and responded with incredible creativity. Our congregation engaged in worship in very creative ways this past year. We worshiped from our living rooms, on our decks and pontoons as the service was streamed. God gathered us in the Columbarium Prayer Garden, the Parking Lot, the Sanctuary, and even in the frigid temps of a cold December 24th out on the lawn. No

matter where we gathered, God was with us and the good news was shared.

The past year showed us how nimble and flexible we can be. We have been reminded that God equips and empowers us with gifts to work out God's preferred plans for our wellbeing and future. And as we step into God's planned and preferred future for our congregation, we do so with confidence, knowing that by God's grace we have what we need.