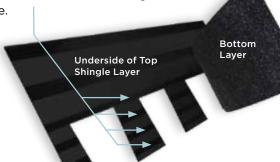

## **Quadra**Bond®

#### **Advanced Layering**

CertainTeed's specially formulated adhesive adheres shingle layers at four points, more than any other manufacturer. This superior bond provides greater protection against shingle delamination to maximize performance over the life of the shingle in any climate.