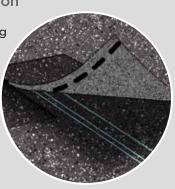

# **Nail**Trak<sup>®</sup>

Fast, Accurate, Visible

The new and improved NailTrak nailing line, a feature on CertainTeed designer shingles.

Now NailTrak is brighter than ever before, with high-visibility lines that stand out whether it's daybreak or dusk.

NailTrak removes the guesswork with three separately defined lines, creating a large area to guide your nailing and a smaller area for extreme steep-slope applications.

Diagram for illustrative purposes only.