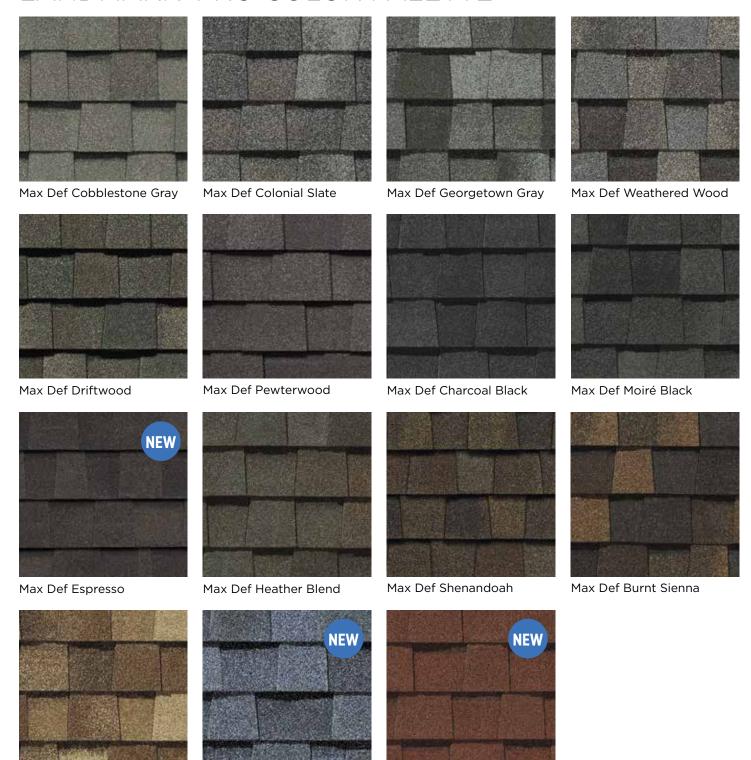

## LANDMARK® PRO COLOR PALETTE

Max Def Red Oak

## Max Def Colors

Max Def Resawn Shake

Look deeper. With Max Def, a new dimension is added to shingles with a richer mixture of surface granules. You get a brighter, more vibrant, more dramatic appearance and depth of color. And the natural beauty of your roof shines through.

Max Def Coastal Blue