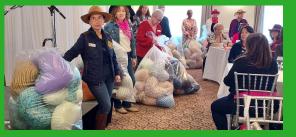

#### **Luncheon RSVP HERE**

RSVP by hitting the button above for March Luncheon--\$30 at the door...exact cash or check.

B's Buzz

Brenda Dost President

The February luncheon was filled with the amazing voice of John Denver tribute artist, Shawn Garvey. The joy and reverence he expressed in singing this music was infectious and had many members singing, and just drinking in the beauty of the music and words — with memories floating back from those days. Combined with the parade of 400 pillows which were made by Spokes members for Advent Hospital's adult and pediatric heart patients, it was a meeting to remember! Thank you, Linda Cornell, for bringing Shawn to our attention and organizing our heart pillow effort.