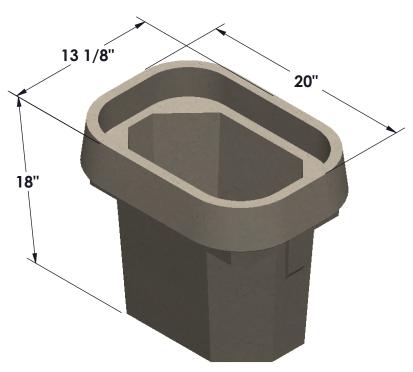

Dimensions\* 20" x 13-1/8" x 18"

Material Polymer Concrete

Additional Depths Available