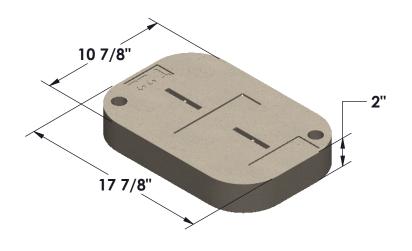

## **COVER**

Dimensions\* 17-7/8" x 10-7/8" x 2"

Material Polymer Concrete

Style Single Piece

Fasteners 3/8-16 x 3" SS Hex Bolt

Lift points 1/4" SS Rod

Non-skid cover

Custom Logo Available