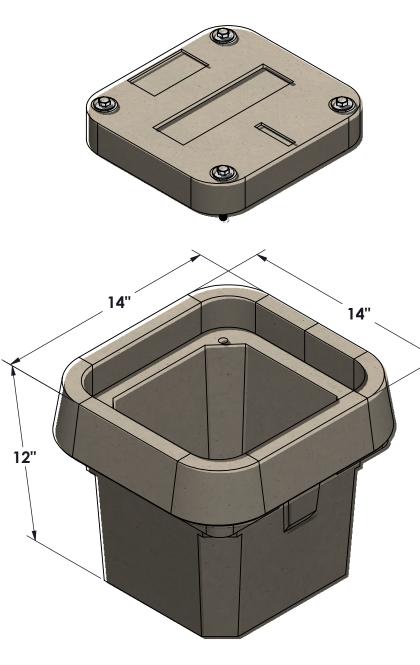

# <u>COVER</u>

Dimensions\* Material Style Fasteners Lift points Non-skid cover

12" x 12" x 1" Polymer Concrete Single Piece 3/8-16 x 3" SS Hex Bolt 1/4" SS Rod

Custom Logo Available

# <u>Body</u>

Dimensions\* 14" x 14" x 12" Material Polymer Concrete Additional Depths Available