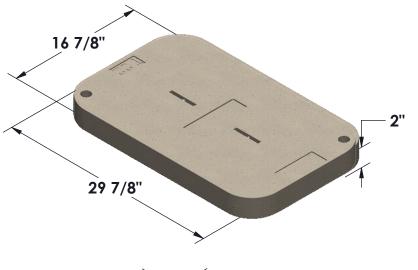

### **COVER**

Dimensions\* 29-7/8" x 16-7/8" x 2"

Material Polymer Concrete

Style Single Piece

Fasteners 3/8-16 x 3" SS Hex Bolt

Lift points 1/4" SS Rod

Non-skid cover

Custom Logo Available