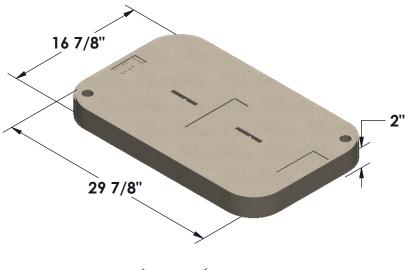

### **COVER**

Dimensions\* 29-7/8" x 16-7/8" x 2"

Material Polymer Concrete

Style Single Piece

Fasteners 3/8-16 x 3" SS Hex Bolt

Lift points 1/4" SS Rod

Non-skid cover

Custom Logo Available