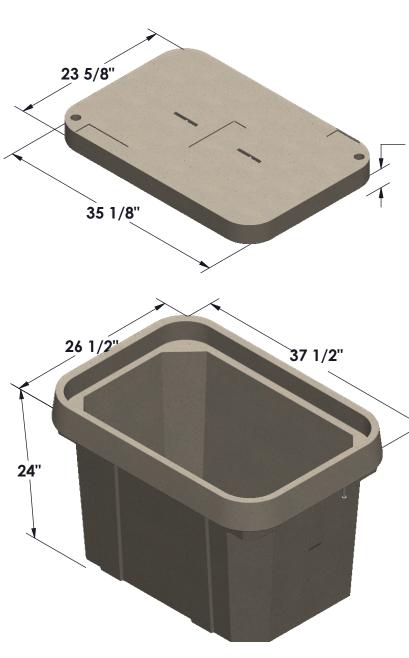

#### COVER

**Dimensions\*** Material Style **Fasteners** Lift points Non-skid cover 35 1/8" x 23 5/8" x 3" Polymer Concrete **Single Piece** 3/8-16 x 3" SS Hex Bolt 1/4" SS Rod

Custom Logo Available

#### **Body**

Material Lift Points

Dimensions\* 37 1/2" x 26 1/2" x 24" Polymer Concrete **4-SS Lifting Bolts** 

Additional Depths: (30",36")